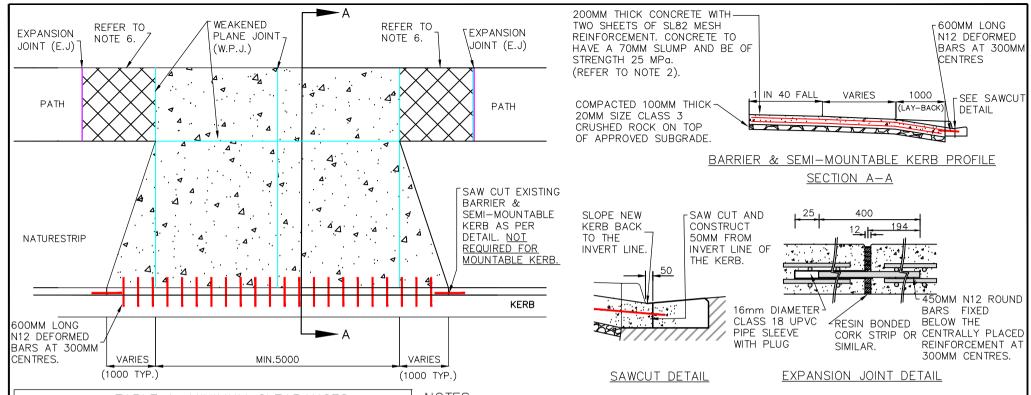

## NOTES:

- PLEASE ENSURE APPROVAL IS OBTAINED FROM ANY RELEVANT SERVICE AUTHORITIES (EG TELSTRA, WATER AUTHORITY, SEWER AUTHORITY ETC).
- 2. REINFORCEMENT MESH TO BE CENTRALLY PLACED THROUGHOUT CROSSING. MINIMUM 50MM COVER AT ALL TIMES, APPROVED BAR CHAIRS MUST BE USED FOR PROPER PLACEMENT OF REINFORCEMENT. JOINTS TO OVERLAP ONE FULL PATTERN AS PER AS3600 AND AS2870.1
- WHEN A LAYBACK IS POURED SEPARATELY, THEN 600MM N12 BARS ARE TO BE USED TO JOIN LAYBACK TO CROSSOVER.
- 4. PATH AND CROSSING TO BE JOINTED AS SHOWN. WEAKENED PLANE JOINT SPACING TO MATCH EXISTING, OR EQUAL WIDTH OF PATH WHERE PRESENT.

- 5. PATH COMPONENT OF CROSSOVER TO BE 200MM THICK WITH 2 LAYERS OF SL 82 REINFORCEMENT. NOT REQUIRED IF THERE IS NO EXISTING PATH.
- NATURE STRIP TO BE MADE FLUSH WITH NEW CONCRETE WORKS AND SHALL BE OF APPROVED TOPSOIL AND SEED.
- 7. WHERE THE MINIMUM CLEARANCES (TABLE 1)
  CANNOT BE MET, WRITTEN APPROVAL IS REQUIRED
  FROM MELTON CITY COUNCIL ENGINEERING
  SERVICES DEPARTMENT.