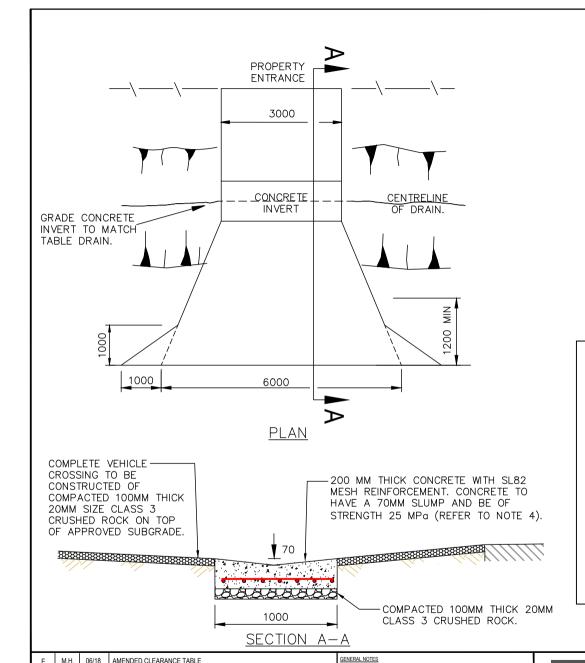

## **NOTES**

- 1. THIS TYPE OF VEHICLE CROSSING WILL BE APPROVED ONLY WHEN TABLE DRAIN IS OF INSUFFIENT DEPTH TO INSTALL A PIPE CULVERT (REFER TO MCC 506).
- IF ACCESS ABUTS A DECLARED ARTERIAL ROAD. THEN TOWN PLANNING PERMIT MUST BE OBTAINED.
- PLEASE ENSURE APPROVAL IS OBTAINED FROM ANY RELEVANT SERVICE AUTHORITIES (EG TELSTRA, WATER AUTHORITY, SEWER AUTHORITY ETC).
- REINFORCEMENT MESH TO BE CENTRALLY PLACED THROUGHOUT CROSSING. MINIMUM 50MM COVER AT ALL TIMES. APPROVED BAR CHAIRS MUST BE USED FOR PROPER PLACEMENT OF REINFORCEMENT, JOINTS TO OVERLAP ONE FULL PATTERN AS PER AS3600 & AS2870.1.
- NATURE STRIP TO BE MADE FLUSH WITH NEW CONCRETE WORKS AND SHALL BE OF APPROVED TOP SOIL AND SEED.

| DESIGN  | L.SHE        | PROJECT STANDARD DRAWING - MCC 505         |
|---------|--------------|--------------------------------------------|
| DRAWN   | L.SHE        |                                            |
| CHECKED | M.HUTCHINSON | DETAILS RURAL VEHICLE CROSSING FOR SHALLOW |
| DATE    | APRIL 2016   | TABLE DRAIN                                |