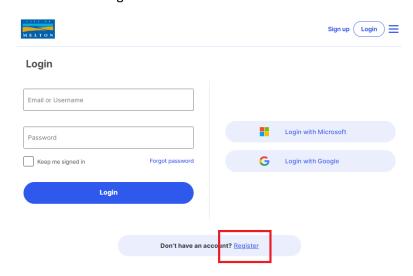

3 Select register

**(** 03 9747 7200

4 Follow the prompts to add your relevant details and agree to the terms of use.