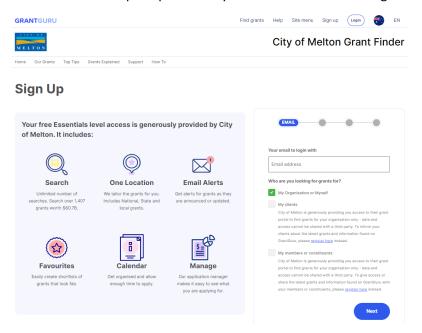

3 Select register

**(** 03 9747 7200

4 Follow the prompts to add your relevant details and agree to the terms of use.