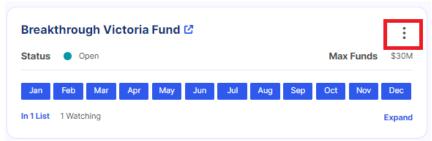

#### Part 3: Helpful Tips!

- ✓ We suggest that you do not use the keyword search as it will only show grant options that have that keyword included in the description.
- ✓ To change the language from English, use the icon in the top right hand corner EN
- ✓ You can use GrantGuru to help keep track of which grants you have applied for, won and prioritise. To do so, follow these 3 steps:
  - 1. Go to favourites and select the three dots on the grant you would like to update, and choose edit from the drop down