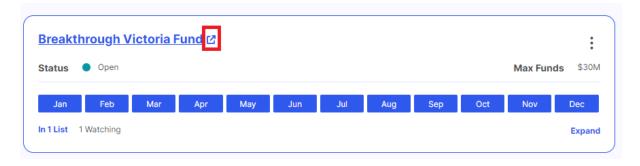

View your list of favourites by selecting MyGrantSpace and click on Favourites in the dropdown.

**6** For more information on a grant, use the icon.

7 To apply for the grant, scroll down on the grant information page and select the link to the program website. You will need to follow the prompts of the grant provider to apply.