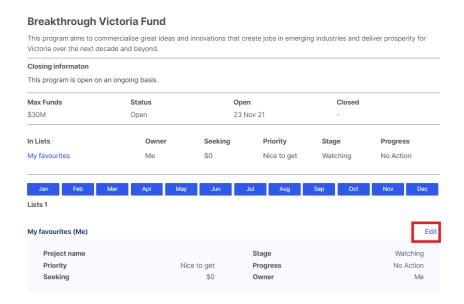

#### Part 3: Helpful Tips!

- ✓ We suggest that you do not use the keyword search as it will only show grant options that have that keyword included in the description.
- ✓ To change the language from English, use the icon in the top right hand corner EN
- ✓ You can use GrantGuru to help keep track of which grants you have applied for, won and prioritise. To do so, follow these 3 steps:
  - 1. Go to favourites and select the three dots on the grant you would like to update, and choose edit from the drop down

2. On the next page, select edit and complete the tracking prompts.