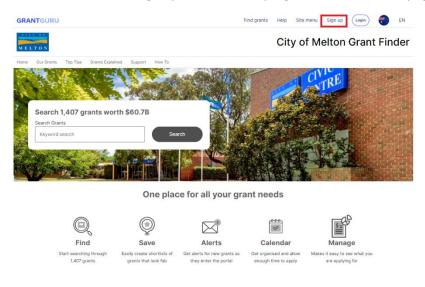

### Part 1: Registration

Before you can access GrantGuru, all users must create an account. To do so, use these 4 easy steps.

- 1 Go to the GrantGuru website: <a href="https://grantguru.com/au/melton">https://grantguru.com/au/melton</a>
- 2 Click on the 'Sign up' tab on the top right-hand side of the page.

3 Select register

**(** 03 9747 7200

4 Follow the prompts to add your relevant details and agree to the terms of use.