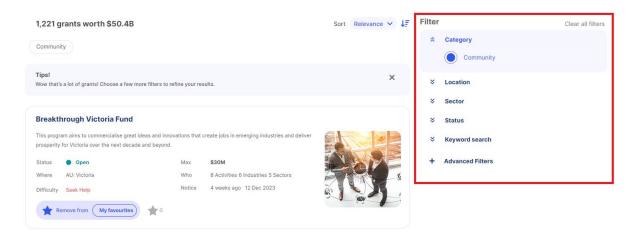

2 Once logged in, select 'Find Grants' on the top panel.

**3** Filter the list of grant options by using the panel on the right-hand side.

4 View the list of grants available and shortlist which grants are most appropriate by selecting the Add to My Favourites button.

View your list of favourites by selecting MyGrantSpace and click on Favourites in the dropdown.

**6** For more information on a grant, use the icon.

7 To apply for the grant, scroll down on the grant information page and select the link to the program website. You will need to follow the prompts of the grant provider to apply.