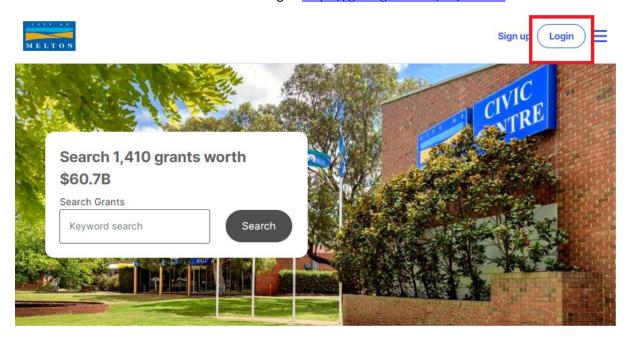

### Part 2: Using GrantGuru

GrantGuru can help you search and filter for grants that are available for your individual circumstance. To do so, use these 7 easy steps.

1 Go to the GrantGuru website and login: <a href="https://grantguru.com/au/melton">https://grantguru.com/au/melton</a>

2 Once logged in, select 'Find Grants' on the top panel.

**3** Filter the list of grant options by using the panel on the right-hand side.

4 View the list of grants available and shortlist which grants are most appropriate by selecting the Add to My Favourites button.