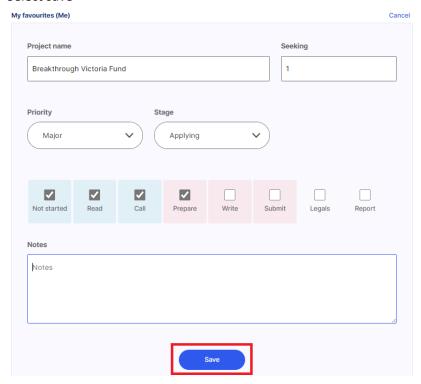

#### Part 3: Helpful Tips!

- ✓ We suggest that you do not use the keyword search as it will only show grant options that have that keyword included in the description.
- ✓ To change the language from English, use the icon in the top right hand corner EN
- ✓ You can use GrantGuru to help keep track of which grants you have applied for, won and prioritise. To do so, follow these 3 steps:
  - 1. Go to favourites and select the three dots on the grant you would like to update, and choose edit from the drop down

2. On the next page, select edit and complete the tracking prompts.

### 3. Select save