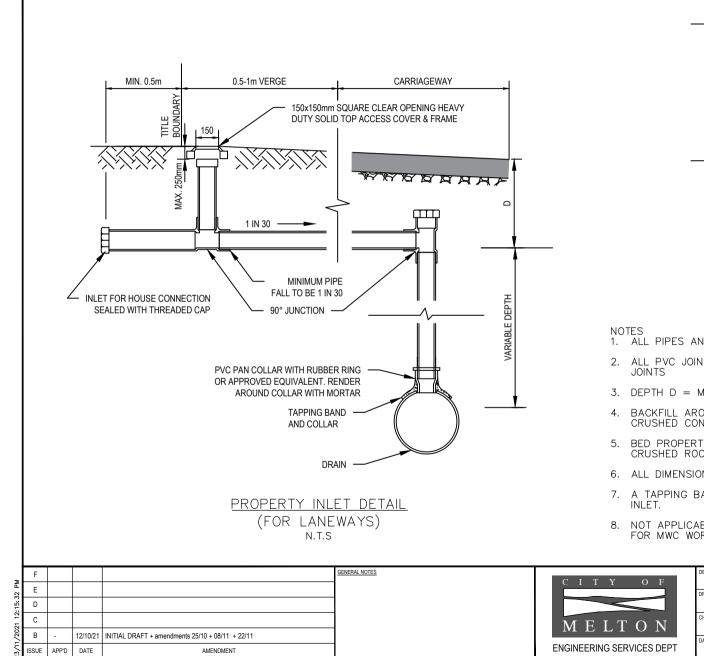

- 1. ALL PIPES AND FITTINGS TO BE OF 100mm PVC CLASS SN6. REFER AS 1260
- 2. ALL PVC JOINTS TO BE SEALED WITH SOLVENT CEMENT OR RUBBER RING
- 3. DEPTH D = MINIMUM 400mm UNLESS APPROVED BY COUNCIL.
- 4. BACKFILL AROUND RISER PIPE WITH CLASS 3 CRUSHED ROCK OR CLASS 3 CRUSHED CONCRETE.
- 5. BED PROPERTY CONNECTION PIPE ON 50mm COMPACTED 20mm CLASS 3 CRUSHED ROCK OR CLASS 3 CRUSHED CONCRETE
- 6. ALL DIMENSIONS IN MILLIMETRES OR AS NOTED OTHERWISE.
- 7. A TAPPING BAND AND COLLAR ARE TO BE INCLUDED FOR EACH PROPERTY
- 8. NOT APPLICABLE TO MELBOURNE WATER CORPORATION DRAINAGE ASSETS. FOR MWC WORKS. REFER TO MWC LAND DEVELOPMENT MANUAL.