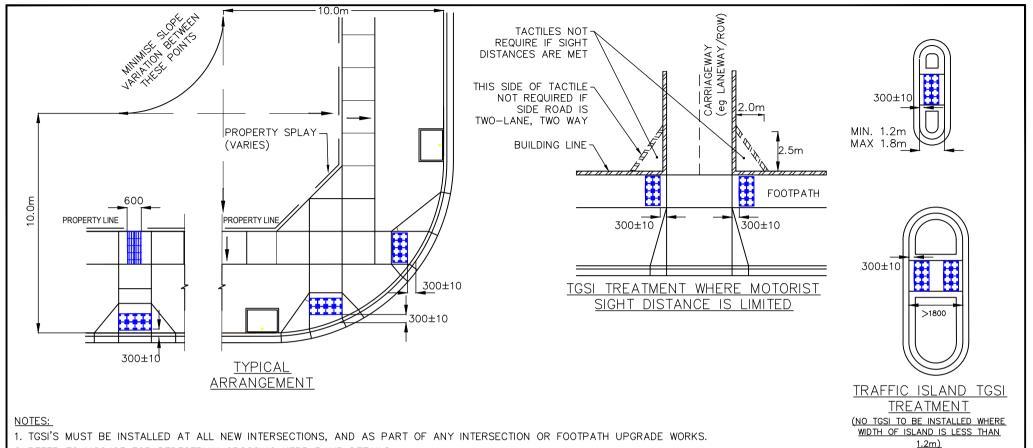

- 2. REFER TO MCC403 FOR PEDESTRIAN CROSSING KERB RAMP DETAILS.
- 3. ALL TGSI MUST BE FIBRE REINFORCED OR CERAMIC, AND OBTAINED FROM VICROADS APPROVED SUPPLIERS (ROAD DESIGN NOTE (RDN) 06-05C SUPPLIERS OF VICROADS ACCEPTED PRODUCTS).
- 4. THE INSTALLATION OF TGSI'S MUST BE AS PER THE SUPPLIERS SPECIFICATIONS AND AS1428.4.1.
- 5. RUBBER (STICK DOWN) TYPE TYSI WILL NOT BE ACCEPTED BY THE CITY OF MELTON RESULTING FROM CURRENT UNSATISFACTORY ADHESIVES UNTIL PROVEN OTHERWISE.
- 6. COUNCIL PREFERENCE IS FOR THE INSTALLATION OF IVORY TGSI, OTHER COLOURS WILL BE CONSIDERED SUBJECT TO THEIR COMPLIANCE WITH THE BELOW LUMINANCE CONTRAST REQUIREMENTS INCLUDING TESTING. TGSI'S WITHIN ACTIVITY CENTRES/SHOPPING STRIPS ARE TO BE CONSISTENET WITH THE STREETSCAPE DESIGN (CONSULT WITH COUNCIL DESIGN ENGINEER IF UNCLEAR).
- 7. TGSI'S MUST HAVE A MINIMUM LUMINANCE CONTRAST AS PER AS1428.4.1.
- 8. TGSI PRODUCTS MUST BE SLIP RESISTANCE TESTED.
- 9. TGSI DESIGN (SIZE AND SPACINGS) MUST BE COMPLIANT WITH AS1428.4.1.
- 10. TGSI'S MUST HAVE A MINIMUM GUARANTEE OF PRODUCT (INCLUDING UV RESISTANCE AND INSTALLATION) OF 5 YEARS.