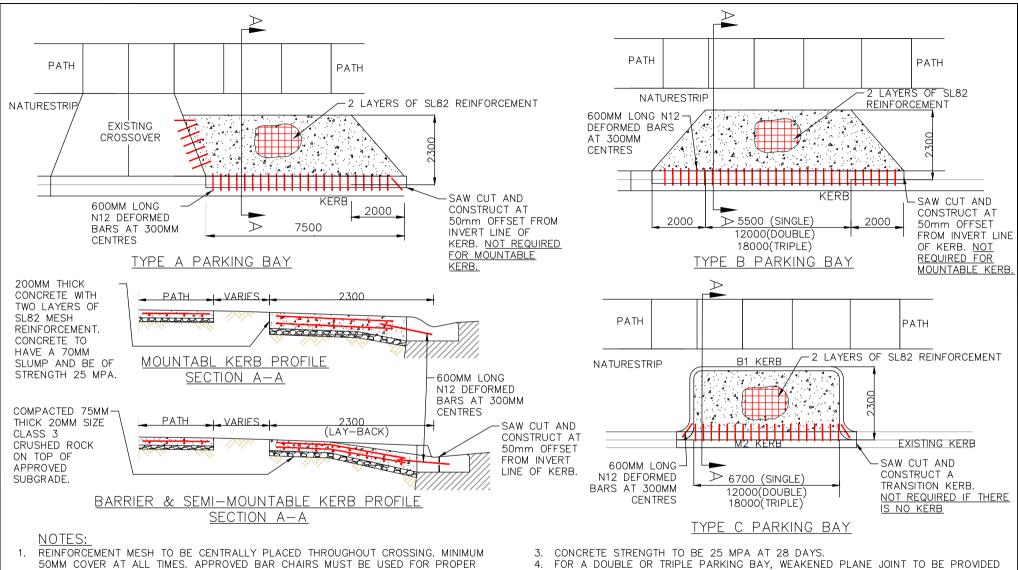

- PLACEMENT OF REINFORCEMENT, JOINTS TO OVERLAP ONE FULL PATTERN AS PER AS 3600 & AS2870.1.
- 2. NATURE STRIPS TO BE MADE FLUSH WITH NEW CONCRETE WORKS AND SHALL BE OF APPROVED TOP SOIL AND SEED.
- AT 6M INTERVALS.
- 5. CLASS 3 CRUSHED CONCRETE CAN BE USED AS BEDDING MATERIAL IN PLACE OF CLASS 3 CRUSHED ROCK