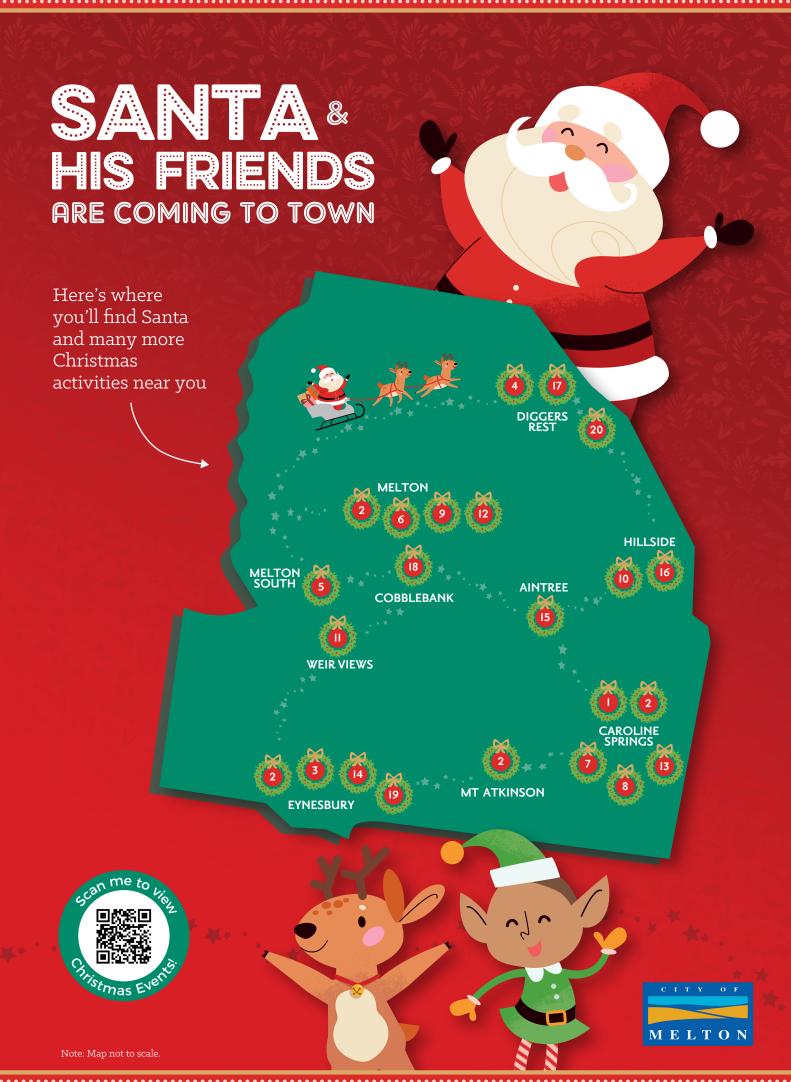

#### SANTA'S GRAND ARRIVAL AT CS SQUARE Sat 23 Nov, 10:30am – Ipm

Parade commences outside Woolworths 29 Lake Street, Caroline Springs cssquare.com.au/events/santasarrival-parade

# 2 FAMILY CHRISTMAS PHOTO MOMENTS

Mon 25 Nov - Wed 25 Dec

Located in Melton Town Centre, by Caroline Springs lake, Mt Atkinson Community Centre and Eynesbury Homestead. Scan QR code to learn more

#### Tue 3 Dec, 4pm – 5pm

Eynesbury Discovery Centre Art session, suitable for primary school aged children. Cost \$5. Bookings essential: meltonlearning.com.au

# 4 DIGGERS REST COMMUNITY CAROLS\*\*

Thu 5 Dec, 5pm – 8:30pm

Diggers Rest Primary School 70 Plumpton Road, Diggers Rest diggerslions.org.au

#### 5 SANTA'S ROADSHOW\* Sat 7 Dec, 10am - 11:30am

Come say 'Hi' to Santa! Melton Station Square 11 Station Road, Melton South

## 6 SANTA'S ROADSHOW\* Sat 7 Dec, I2:I5pm - 2pm

Come say 'Hi' to Santa! Melton Town Centre 31 McKenzie Street, Melton

\*Brought to you by Melton City Council \*\*Supported by Melton City Council

This event listing is accurate as of 18/11/24.

#### 7 CAROLINE SPRINGS CAROLS BY CANDLELIGHT\*\*

Sat 7 Dec, 5pm - 10pm

Lake Caroline Foreshore cscarols.org

# 8 PET CHRISTMAS PHOTOS PROUDLY SUPPORTING RSPCA

Sun 8 Dec, Ilam-3pm

\$5 donation includes, santa photos, face painting and more.

Vascada Place Piazza

11 Commercial Road, Caroline Springs Bookings essential: desirlounge.com.au

# **9** CULINARY CHRISTMAS CREATIONS FOR KIDS\*

Mon 9 Dec, 4:30pm – 6:30pm

Arnolds Creek Children's & Community Centre. Cooking session, suitable for children aged 8-13 years. Cost \$15 Bookings essential: meltonlearning.com.au

#### O CHRISTMAS CREATIONS FOR KIDS\*

Tue 10 Dec, 4:30pm – 5:30pm

Hillside Community Centre Art session, suitable for primary school aged children. Cost \$5 Bookings essential: meltonlearning.com.au

#### PHOTOS WITH SANTA AT OPALIA PLAZA

Sat I4 Dec, Ilam - 2pm

Opalia Plaza 201 Exford Road, Weir Views facebook.com/opaliaplaza/

#### 2 CAROLS BY CANDLELIGHT\* Sat 14 Dec, 5pm - 9.30pm

me to v

Hannah Watts Park High Street Melton melton.vic.gov.au/carols

Please visit our website for any updates plus full event news and information.

### **I3 SANTA'S ROADSHOW\*** Sun I5 Dec, Ipm - 4pm

Come say 'Hi' to Santa! Between 173 and 234 Caroline Springs Boulevard, Caroline Springs

#### 14 DIY CHRISTMAS WREATH\* Mon 16 Dec, 10:30am - 12pm

Eynesbury Discovery Centre Cost \$30. Bookings essential: meltonlearning.com.au

#### (5) WOODLEA SANTA DRIVE THRU

Thu I9 Dec, 4:30pm-8pm

Throughout Aintree find Santa and his elves on horse and carriage, and more. woodlea.com.au/community-news-events

## **16 TWILIGHT CHRISTMAS** AT HILLSIDE\*

Fri 20 Dec, 3:30pm - 6:30pm

Hillside Shopping Centre 69 Royal Crescent, Hillside

# 17 SANTA'S ROADSHOW\*

Sat 21 Dec, 10am - 11:30am

Come say 'Hi' to Santa! The Village, 9 Banks Drive, Diggers Rest

# **18 SANTA'S ROADSHOW\***

Sat 21 Dec, 12:15pm - 2pm

Come say 'Hi' to Santa! Cobblebank Village 201 Ferris Road, Cobblebank

#### EYNESBURY CHRISTMAS MARKET Sun 22 Dec, 9am - 2pm

Eynesbury Homestead, 487 Eynesbury Road. eynesbury.com.au

#### 20 DIGGERS REST SANTA RUN Sun 22 Dec

Follow DiggersRest CFA Facebook page for more details