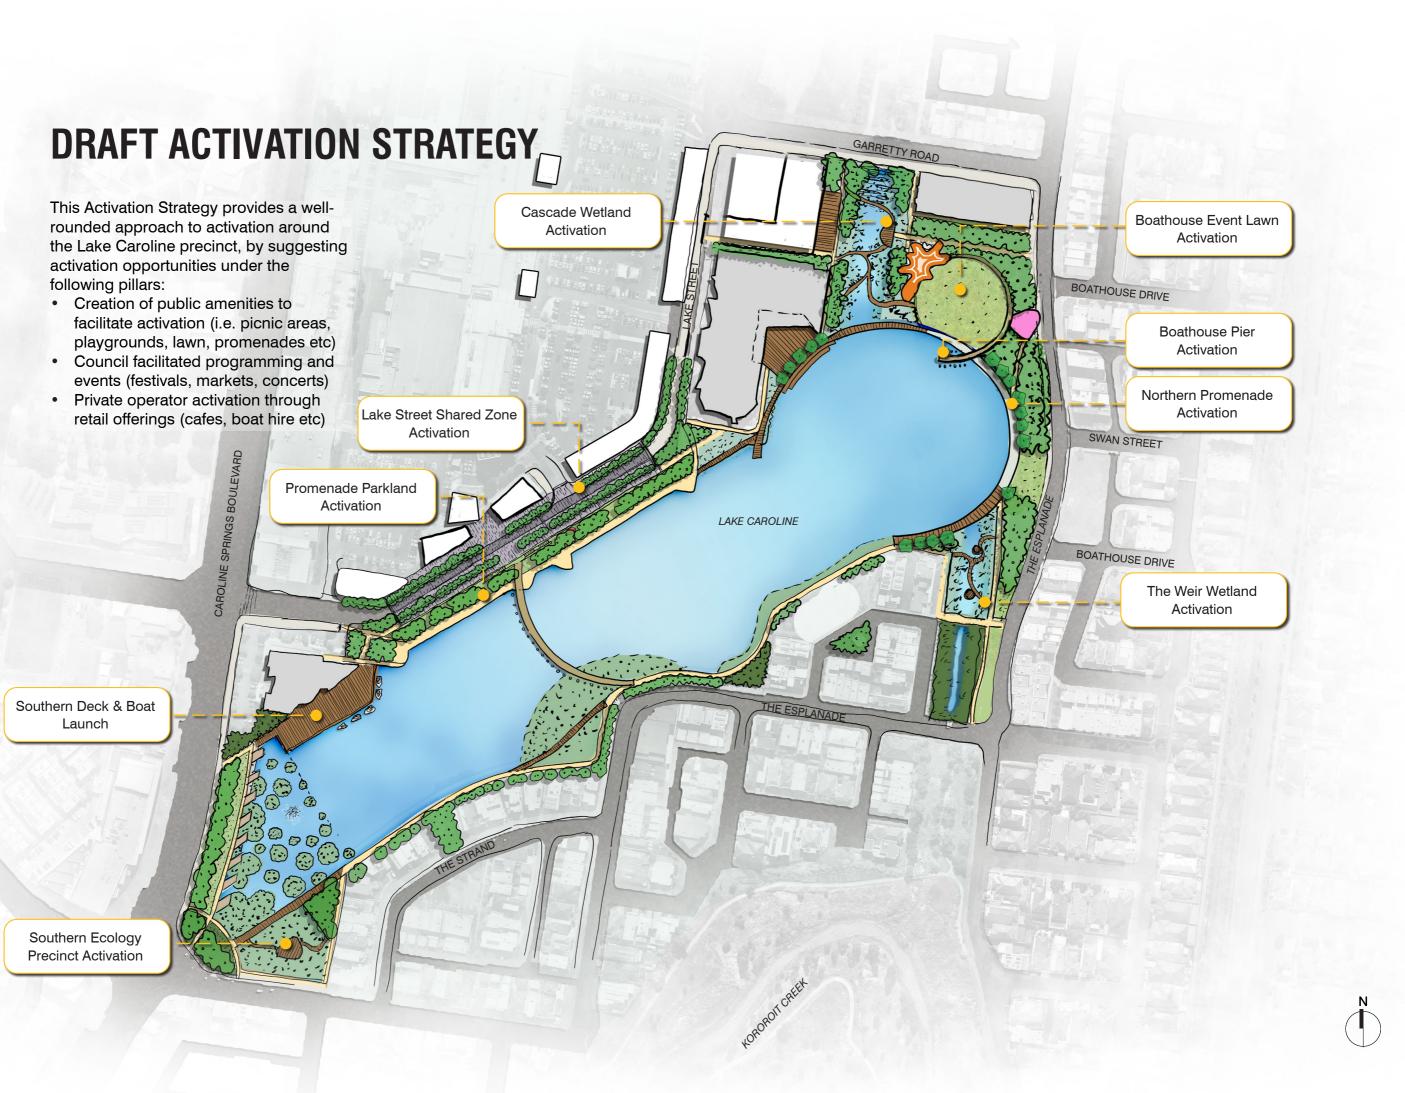

## **DRAFT MASTER PLAN PROPOŞAL**

~ Q

The overall Draft Master Plan proposes a sequence of large-scale changes and interventions around the precinct. These can be categorised into seven precincts in line with the key themes that have been identified throughout the analysis and engagement phases.