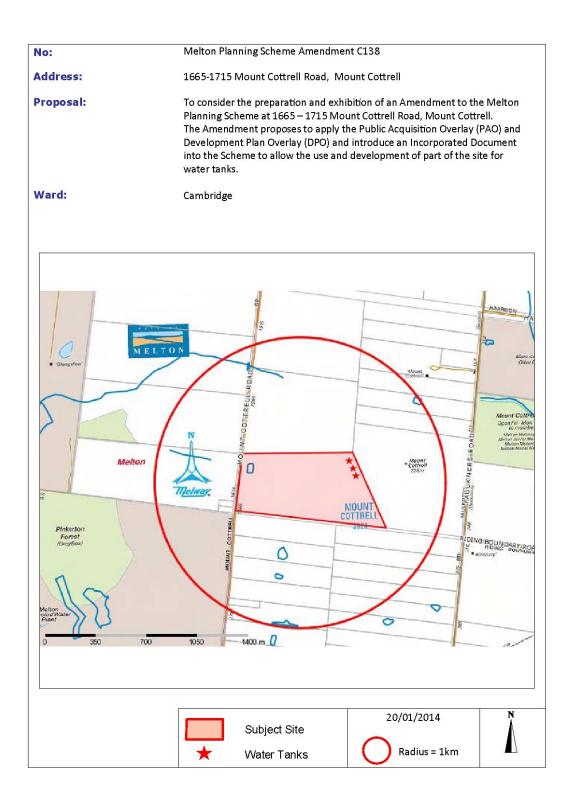

| No:       | Melton Planning Scheme Amendment C138                                                                                                                                                                                                                                                                                                                                                               |            |
|-----------|-----------------------------------------------------------------------------------------------------------------------------------------------------------------------------------------------------------------------------------------------------------------------------------------------------------------------------------------------------------------------------------------------------|------------|
| Address:  | 1665-1715 Mount Cottrell Road Mount Cottrell                                                                                                                                                                                                                                                                                                                                                        |            |
| Proposal: | To consider the preparation and exhibition of an Amendment to the<br>Melton Planning Scheme at 1665 – 1715 Mount Cottrell Road, Mount<br>Cottrell.<br>The Amendment proposes to apply the Public Acquisition Overlay<br>(PAO) and Development Plan Overlay (DPO) and introduce an Incorporated<br>Document into the Scheme to allow the use and development of part of<br>the site for water tanks. |            |
| Ward:     | Cambridge                                                                                                                                                                                                                                                                                                                                                                                           |            |
|           |                                                                                                                                                                                                                                                                                                                                                                                                     |            |
|           | Subject Site                                                                                                                                                                                                                                                                                                                                                                                        | 20/01/2014 |
|           | 🗙 Water Tanks                                                                                                                                                                                                                                                                                                                                                                                       |            |