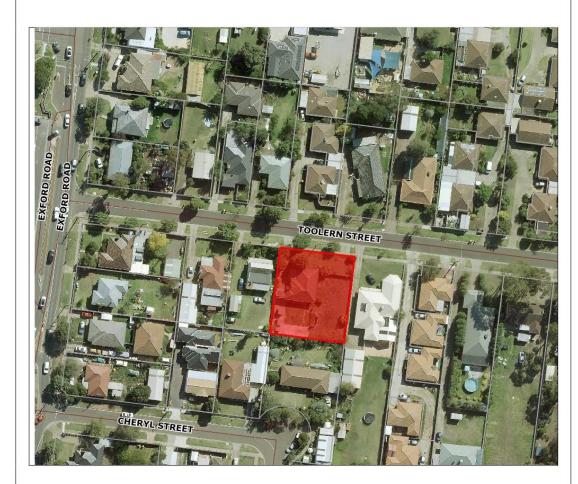

Appendix 1 Locality Plan - dated 10 January 2022

PA2020/7010/1 No:

Address: 6 Toolern STREET MELTON SOUTH VIC 3338

Proposal: Development of a three-storey residential apartment building comprising 18

dwellings with associated car parking and landscaping.

Appendix 1 Locality Plan - dated 10 January 2022

No: PA2020/7010/1

Address: 6 Toolern STREET MELTON SOUTH VIC 3338

Proposal: Development of a three-storey residential apartment building comprising 18

dwellings with associated car parking and landscaping.

Ward: COBURN

Subject Site

10/01/2022