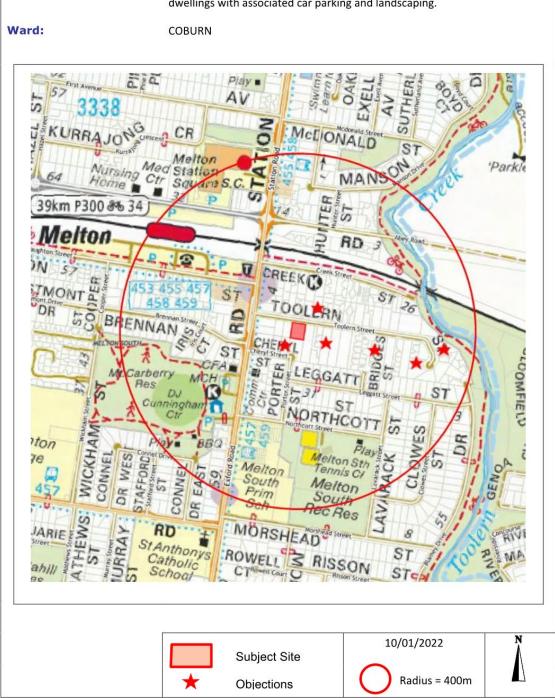

Appendix 1 Locality Plan - dated 10 January 2022

PA2020/7010/1 No:

Address: 6 Toolern STREET MELTON SOUTH VIC 3338

Proposal: Development of a three-storey residential apartment building comprising 18

dwellings with associated car parking and landscaping.

Appendix 1 Locality Plan - dated 10 January 2022

No: PA2020/7010/1

Address: 6 Toolern STREET MELTON SOUTH VIC 3338

Proposal: Development of a three-storey residential apartment building comprising 18

dwellings with associated car parking and landscaping.

Ward: COBURN

Subject Site

10/01/2022