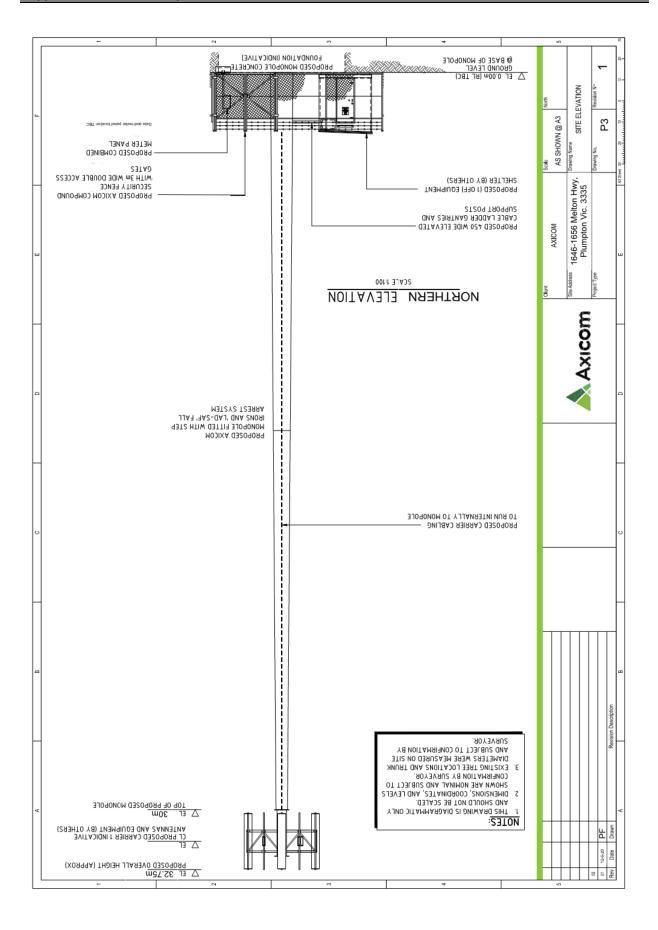

Appendix 2 Plans of Proposal - dated 12 June 2020

Item 12.16 Planning Application PA 2020/7170 - Buildings and works for a Telecommunications Facility comprising of a 30 metre high monopole and associated facilities At 1646-1656 Melton Highway, Plumpton