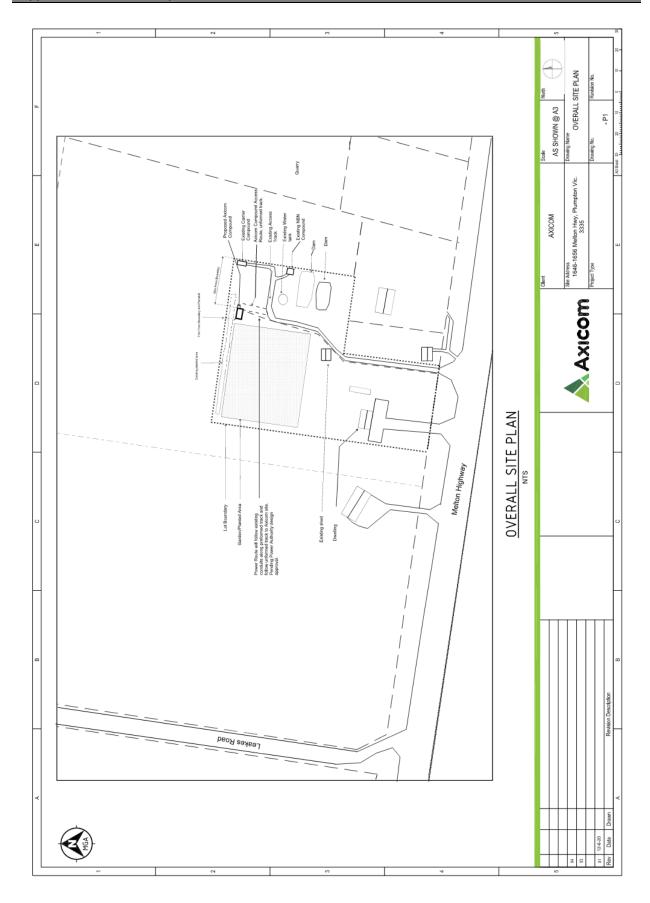

Item 12.16 Planning Application PA 2020/7170 - Buildings and works for a Telecommunications
Facility comprising of a 30 metre high monopole and associated facilities At 1646-1656
Melton Highway, Plumpton
Appendix 2 Plans of Proposal - dated 12 June 2020

Item 12.16 Planning Application PA 2020/7170 - Buildings and works for a Telecommunications Facility comprising of a 30 metre high monopole and associated facilities At 1646-1656 Melton Highway, Plumpton