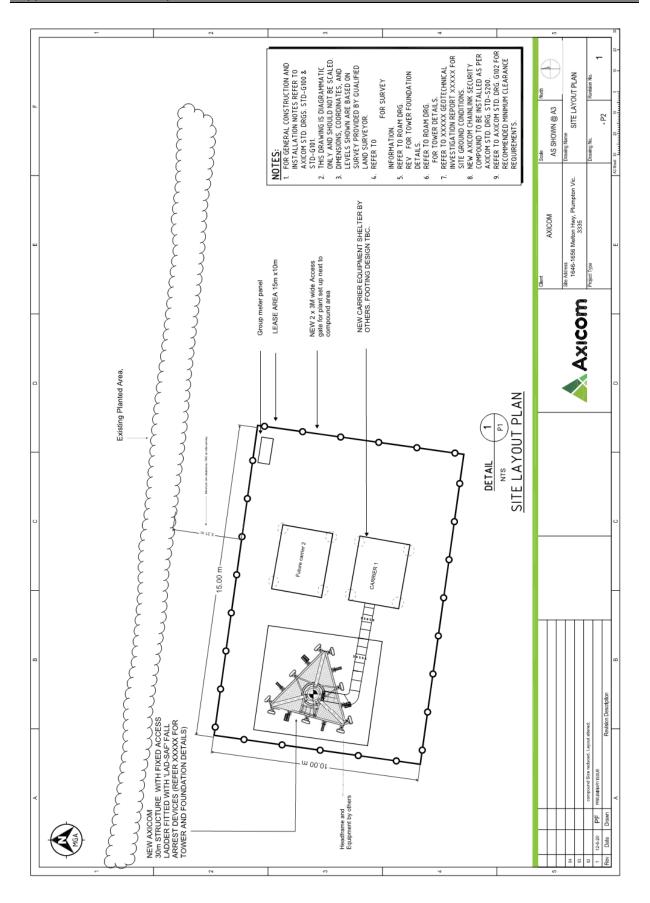

Appendix 2 Plans of Proposal - dated 12 June 2020

Item 12.16 Planning Application PA 2020/7170 - Buildings and works for a Telecommunications Facility comprising of a 30 metre high monopole and associated facilities At 1646-1656 Melton Highway, Plumpton