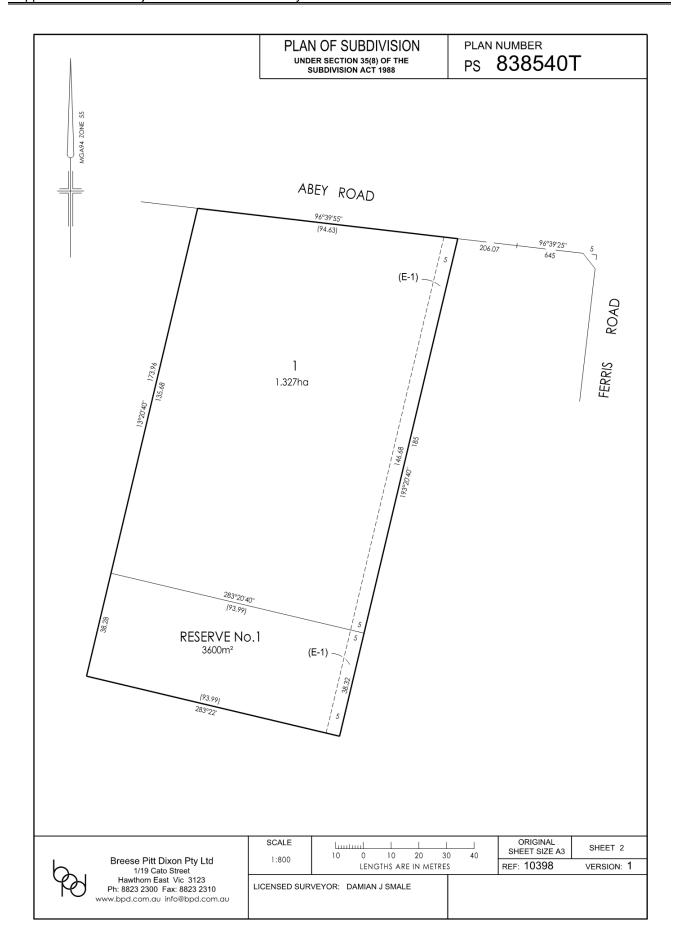

Item 12.10 Sale of Land: 83-105 Abey Road
Appendix 1 Site Subject to Sale at 83-105 Abey Road - dated 30 June 2020

|                      | וח                                               | AN OF SUBDIVISION                                                                                         | )NI                                                                  | LRS USE ONLY                                                                                                            | , F                               | PLAN NUMBER                  |  |
|----------------------|--------------------------------------------------|-----------------------------------------------------------------------------------------------------------|----------------------------------------------------------------------|-------------------------------------------------------------------------------------------------------------------------|-----------------------------------|------------------------------|--|
|                      |                                                  | TION 35(8) OF THE SUBDIVISION                                                                             |                                                                      | EDITION                                                                                                                 |                                   | s <b>838540</b> T            |  |
|                      |                                                  |                                                                                                           |                                                                      |                                                                                                                         | COUNCIL NAME: MELTON CITY COUNCIL |                              |  |
| LOCAT                | ON OF LAN                                        | ND                                                                                                        |                                                                      | COUNCIL NAME: MELTON CITY COUNCIL                                                                                       |                                   |                              |  |
| PARISH:              |                                                  | KOROROIT                                                                                                  |                                                                      |                                                                                                                         |                                   |                              |  |
| TOWNSH               | IP:                                              |                                                                                                           |                                                                      |                                                                                                                         |                                   |                              |  |
| SECTION              | :                                                | С                                                                                                         |                                                                      |                                                                                                                         |                                   |                              |  |
| CROWN A              | ALLOTMENT:                                       | 12 (PART)                                                                                                 |                                                                      |                                                                                                                         |                                   |                              |  |
| CROWN F              | PORTION:                                         |                                                                                                           |                                                                      |                                                                                                                         |                                   |                              |  |
| TITLE RE             | FERENCES:                                        | VOL 11168 FOL 187                                                                                         |                                                                      |                                                                                                                         |                                   |                              |  |
| LAST PLA             | AN REFERENCE                                     | : LOT 1 ON PS 611313\                                                                                     | v                                                                    |                                                                                                                         |                                   |                              |  |
|                      | ADDRESS:<br>f subdivision)                       | 83-105 ABEY ROAD<br>COBBLEBANK, VIC 33                                                                    | 338                                                                  |                                                                                                                         |                                   |                              |  |
|                      | ORDINATES:<br>x. centre of plan                  |                                                                                                           | NE: 55<br>TUM: GDA94                                                 |                                                                                                                         |                                   |                              |  |
| DOAD                 | AND DECEDA                                       | ES VEST IN THE COUNCIL/BO                                                                                 |                                                                      |                                                                                                                         | NOTATIONS                         |                              |  |
| PERS<br>DATE<br>ONLY | ON NAMED WHE                                     | EN THE APPROPRIATE VESTI<br>OR TRANSFER REGISTERED<br>ESERVES MARKED THUS (%)                             | NG                                                                   |                                                                                                                         |                                   |                              |  |
|                      |                                                  | OF ROADS OR RESERVES                                                                                      |                                                                      | _                                                                                                                       |                                   |                              |  |
| RESERVE              | IDENTIFIER<br>No.1                               | MELTON CITY COU                                                                                           | ODY/PERSON<br>NCIL                                                   | -                                                                                                                       |                                   |                              |  |
|                      |                                                  |                                                                                                           |                                                                      |                                                                                                                         |                                   |                              |  |
|                      |                                                  | NOTATIONS                                                                                                 |                                                                      |                                                                                                                         |                                   |                              |  |
| DEPTH LI             | MITATION 15.2                                    | 4m BELOW THE SURFACE                                                                                      |                                                                      |                                                                                                                         |                                   |                              |  |
| TANGENT              | POINTS ARE SI                                    | HOWN THUS:                                                                                                |                                                                      |                                                                                                                         |                                   |                              |  |
|                      |                                                  | BY AGREEMENT: RESERVE N<br>BY COMPULSORY PROCESS:                                                         |                                                                      | SURVEY: THIS F                                                                                                          | PLAN IS BASED ON SU               | RVEY                         |  |
| ALL LAND             | S TO BE ACQUI                                    | RED FREE OF ALL ENCUMBR<br>SPECIFIED ON THIS PLAN                                                         |                                                                      | THIS SURVEY HAS BEEN CONNECTED TO PERMANENT MARKS No(s). KOROROIT PM77 & DJERRIWARRH PM177 IN PROCLAIMED SURVEY AREA No |                                   |                              |  |
|                      |                                                  |                                                                                                           | EASEMENT I                                                           | NFORMATION                                                                                                              |                                   |                              |  |
| EASEME!              | NTS MARKED (+<br>NTS MARKED (*)<br>NTS MARKED (# | ARE EXISTING EASEMENTS<br>) ARE CREATED UPON REGI:<br>) ARE CREATED WHEN THE A<br>) ARE REMOVED WHEN APPI | STRATION OF THIS PLAN<br>APPROPRIATE VESTING<br>PROPRIATE VESTING DA | DATE IS RECORDED OR<br>TE IS RECORDED OR TI                                                                             | RANSFER REGISTERE                 | ED                           |  |
| OVALCO               | LEGI<br>EASEMENT                                 |                                                                                                           | E - ENCUMBERII                                                       |                                                                                                                         | - ENCUMBERING EASI                | EMENT (ROAD)  LAND BENEFITED |  |
| SYMBOL               | REFERENCE                                        | PURPOSE                                                                                                   | (METRES)                                                             | ORIGIN                                                                                                                  |                                   | OR IN FAVOUR OF              |  |
| (-)                  | E-1                                              | DRAINAGE                                                                                                  | SEE PLAN                                                             | PS 611313W                                                                                                              |                                   | 'S 611313W<br>CITY COUNCIL   |  |
|                      |                                                  | e Pitt Dixon Pty Ltd<br>1/19 Cato Street                                                                  | REF: 10398                                                           | version: 1                                                                                                              | ORIGINAL SH<br>SIZE A3            |                              |  |
| by                   | Hawt                                             | thorn East Vic 3123                                                                                       |                                                                      | B. BANKET                                                                                                               |                                   |                              |  |
| bo                   | Hawt<br>Ph: 882                                  | thorn East Vic 3123<br>3 2300 Fax: 8823 2310<br>com.au info@bpd.com.au                                    | LICENSED SURVEYO                                                     | R: DAMIAN J SMALE                                                                                                       |                                   |                              |  |