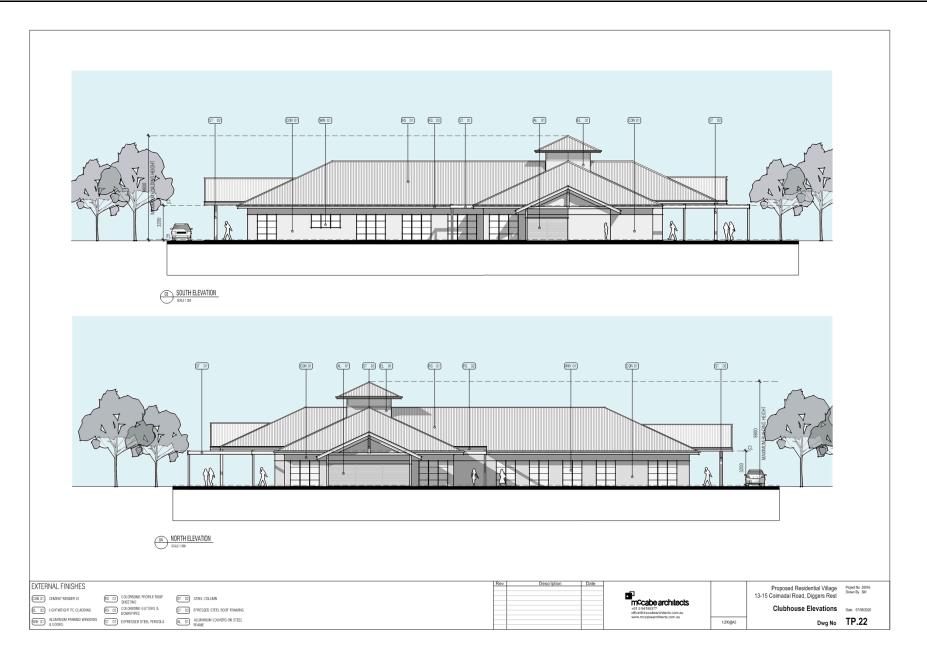

# **Proposed Residential Village**

13-15 Coimadai Road, Diggers Rest Project No. 20016

February 2021 - REV A

|   | $\sim$ | ~~~~~        | ~~~~~~~~~~~~~~~~~~~~~~~~~~~~~~~~~~~~~~~         |
|---|--------|--------------|-------------------------------------------------|
| 1 | TP.00  | REV A        | Cover Sheet & Drawing List                      |
| 1 | TP.01  | REV A        | Site Context & Analysis Plan                    |
|   | TP.02  | <b>REV A</b> | Site Masterplan                                 |
|   | TP.03  |              | Site - Fence Plan                               |
|   |        |              |                                                 |
| ( | TP.10  | REV A        | Typical Movable Dwelling Floor Plans            |
|   | TP.11  |              | Typical Movable Dwelling Unit Elevations        |
|   |        |              |                                                 |
|   | TP.20  |              | Clubhouse Floor Plan                            |
|   | TP.21  |              | Clubhouse Elevations                            |
|   | TP.22  |              | Clubhouse Elevations                            |
|   | TP.23  |              | Clubhouse External Finishes/ Materials/ Colours |
|   |        |              |                                                 |