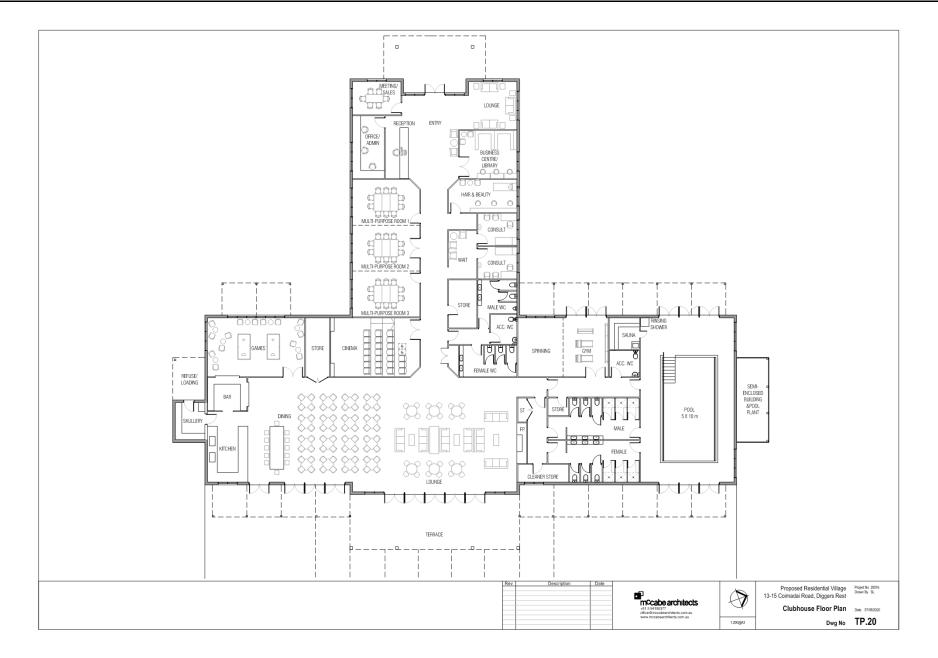

# **Proposed Residential Village**

13-15 Coimadai Road, Diggers Rest Project No. 20016

February 2021 - REV A

|   | $\sim$ | ~~~~~        | ~~~~~~~~~~~~~~~~~~~~~~~~~~~~~~~~~~~~~~~         |
|---|--------|--------------|-------------------------------------------------|
| 1 | TP.00  | REV A        | Cover Sheet & Drawing List                      |
| 1 | TP.01  | REV A        | Site Context & Analysis Plan                    |
|   | TP.02  | <b>REV A</b> | Site Masterplan                                 |
|   | TP.03  |              | Site - Fence Plan                               |
|   |        |              |                                                 |
| ( | TP.10  | REV A        | Typical Movable Dwelling Floor Plans            |
|   | TP.11  |              | Typical Movable Dwelling Unit Elevations        |
|   |        |              |                                                 |
|   | TP.20  |              | Clubhouse Floor Plan                            |
|   | TP.21  |              | Clubhouse Elevations                            |
|   | TP.22  |              | Clubhouse Elevations                            |
|   | TP.23  |              | Clubhouse External Finishes/ Materials/ Colours |
|   |        |              |                                                 |

#### **Development Data**

| Subject Site Area                                              | = 44.9 ha                          |
|----------------------------------------------------------------|------------------------------------|
| Subject Development Area                                       | = 14.6 ha                          |
| Number of Unregistrable Movable Dwelling Sites                 | = 333                              |
| Development Coverage (Based on max. typical dwelling size)     | = <b>39,206m<sup>2</sup> (27%)</b> |
| Development Permeability (Based on max. typical dwelling size) | $= 60.771 m^2 (42\%)$              |
| Community Centre Floor Area                                    | = 1,136m <sup>2</sup>              |
|                                                                |                                    |