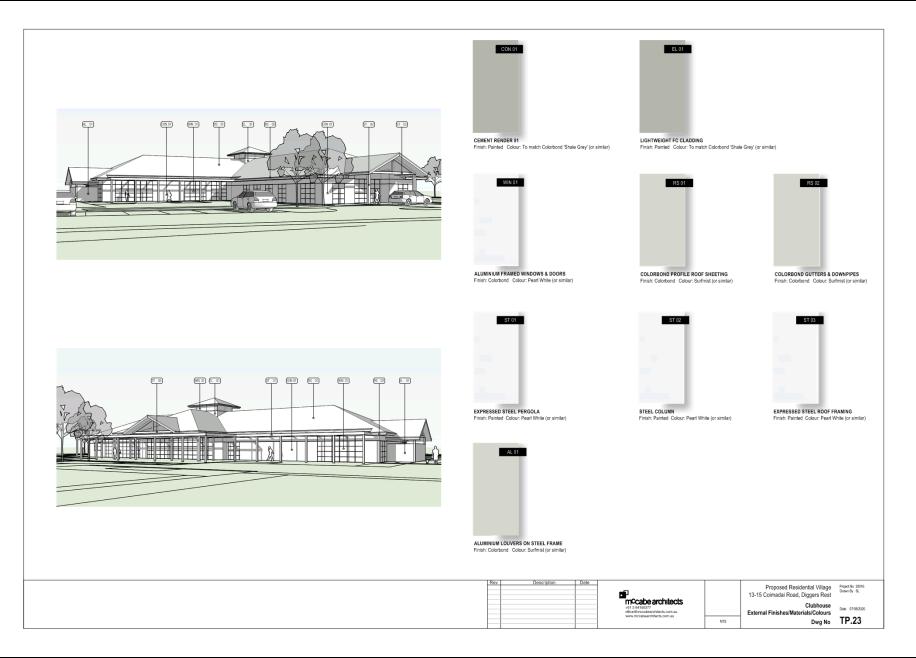

Item 12.12 Planning Application PA 2020/7146/1 - Use and development of land for a Residential Village and associated removal of native vegetation At 13-15 Diggers Rest-Coimadai Road Diggers Rest and 23 Tame Street Diggers Rest