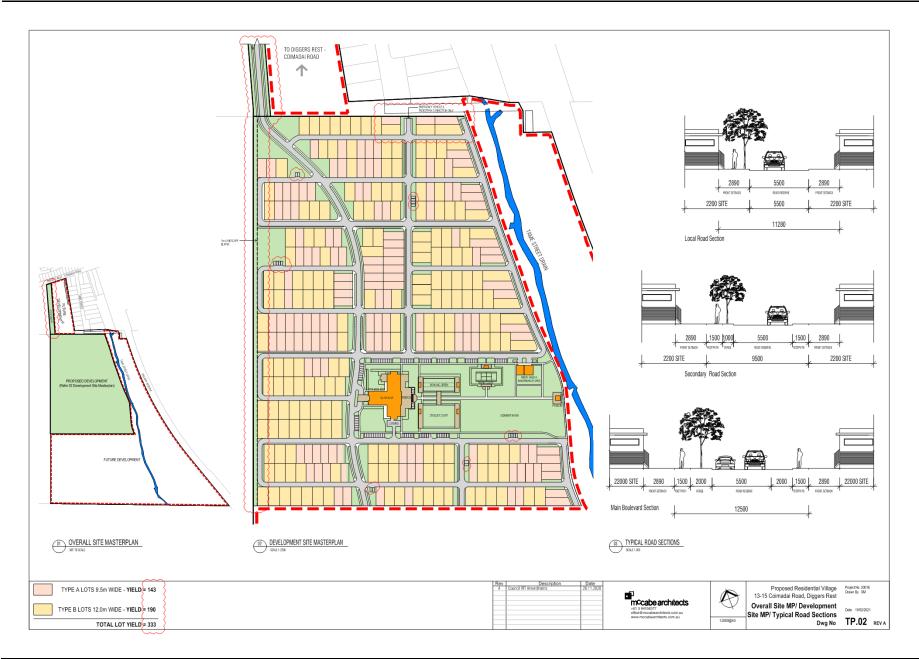

#### **Development Data**

| Subject Site Area                                              | = 44.9 ha                          |
|----------------------------------------------------------------|------------------------------------|
| Subject Development Area                                       | = 14.6 ha                          |
| Number of Unregistrable Movable Dwelling Sites                 | = 333                              |
| Development Coverage (Based on max. typical dwelling size)     | = <b>39,206m<sup>2</sup> (27%)</b> |
| Development Permeability (Based on max. typical dwelling size) | $= 60.771 m^2 (42\%)$              |
| Community Centre Floor Area                                    | = 1,136m <sup>2</sup>              |
|                                                                |                                    |