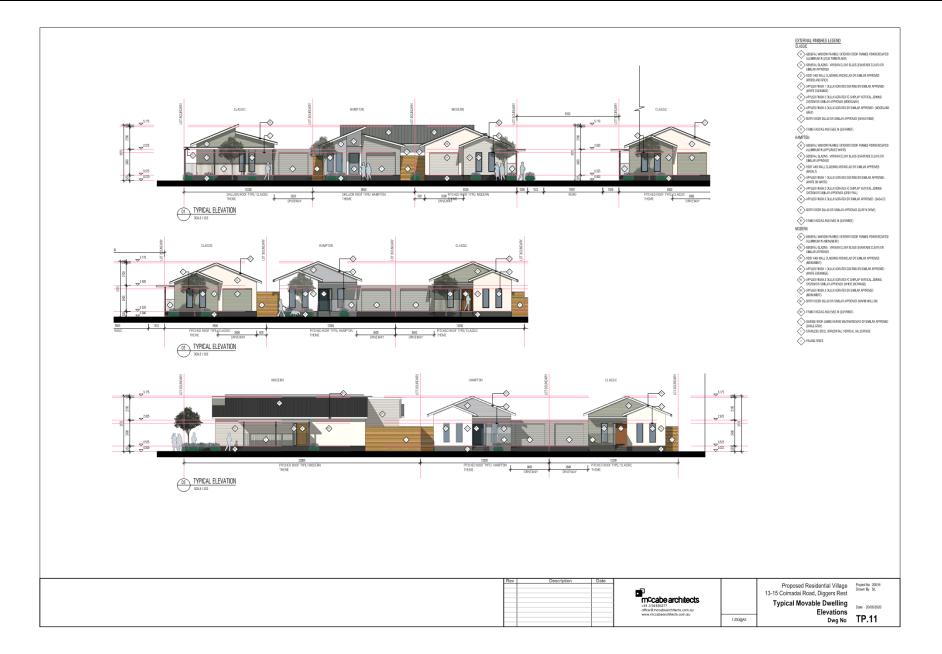

# **Proposed Residential Village**

13-15 Coimadai Road, Diggers Rest Project No. 20016

February 2021 - REV A

|   | $\sim$ | ~~~~~        | ~~~~~~~~~~~~~~~~~~~~~~~~~~~~~~~~~~~~~~~         |
|---|--------|--------------|-------------------------------------------------|
| 1 | TP.00  | REV A        | Cover Sheet & Drawing List                      |
| 1 | TP.01  | REV A        | Site Context & Analysis Plan                    |
|   | TP.02  | <b>REV A</b> | Site Masterplan                                 |
|   | TP.03  |              | Site - Fence Plan                               |
|   |        |              |                                                 |
| ( | TP.10  | REV A        | Typical Movable Dwelling Floor Plans            |
|   | TP.11  |              | Typical Movable Dwelling Unit Elevations        |
|   |        |              |                                                 |
|   | TP.20  |              | Clubhouse Floor Plan                            |
|   | TP.21  |              | Clubhouse Elevations                            |
|   | TP.22  |              | Clubhouse Elevations                            |
|   | TP.23  |              | Clubhouse External Finishes/ Materials/ Colours |
|   |        |              |                                                 |