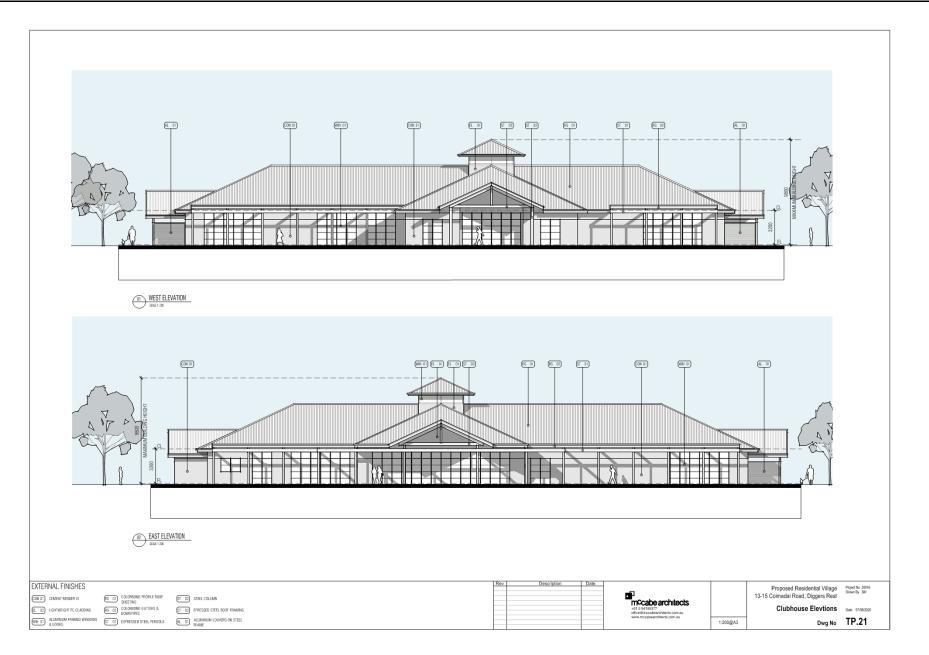

# **Proposed Residential Village**

13-15 Coimadai Road, Diggers Rest Project No. 20016

February 2021 - REV A

|   | $\sim$ | ~~~~~        | ~~~~~~~~~~~~~~~~~~~~~~~~~~~~~~~~~~~~~~~         |
|---|--------|--------------|-------------------------------------------------|
| 1 | TP.00  | REV A        | Cover Sheet & Drawing List                      |
| 1 | TP.01  | REV A        | Site Context & Analysis Plan                    |
|   | TP.02  | <b>REV A</b> | Site Masterplan                                 |
|   | TP.03  |              | Site - Fence Plan                               |
|   |        |              |                                                 |
| ( | TP.10  | REV A        | Typical Movable Dwelling Floor Plans            |
|   | TP.11  |              | Typical Movable Dwelling Unit Elevations        |
|   |        |              |                                                 |
|   | TP.20  |              | Clubhouse Floor Plan                            |
|   | TP.21  |              | Clubhouse Elevations                            |
|   | TP.22  |              | Clubhouse Elevations                            |
|   | TP.23  |              | Clubhouse External Finishes/ Materials/ Colours |
|   |        |              |                                                 |