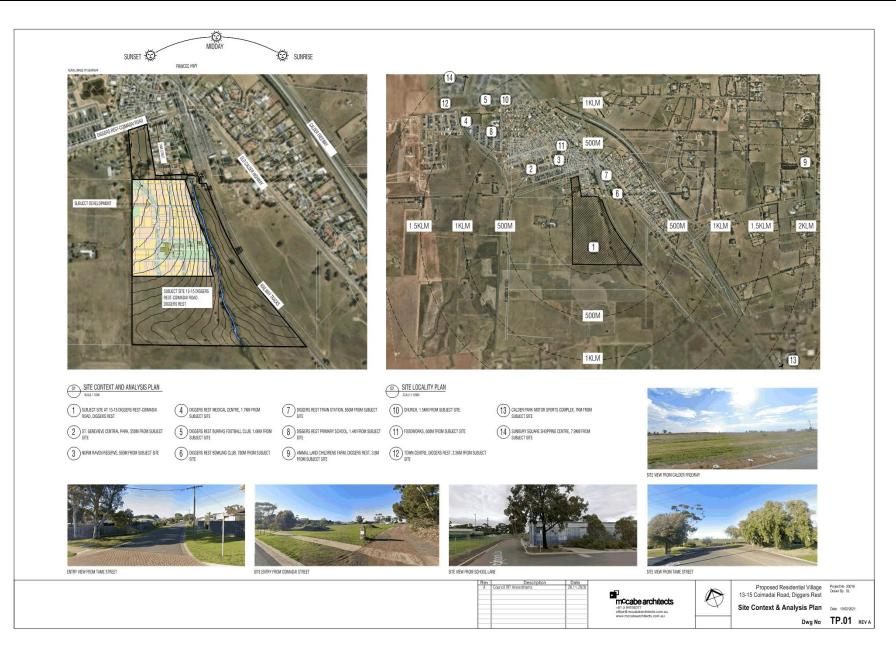

Item 12.12 Planning Application PA 2020/7146/1 - Use and development of land for a Residential Village and associated removal of native vegetation At 13-15 Diggers Rest-Coimadai Road Diggers Rest and 23 Tame Street Diggers Rest