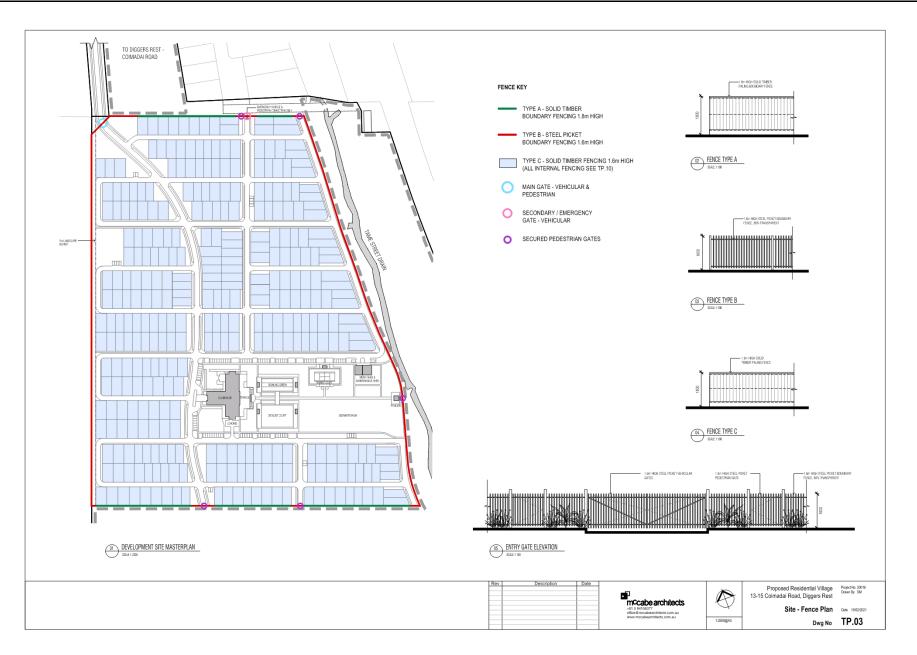

Item 12.12 Planning Application PA 2020/7146/1 - Use and development of land for a Residential Village and associated removal of native vegetation At 13-15 Diggers Rest-Coimadai Road Diggers Rest and 23 Tame Street Diggers Rest