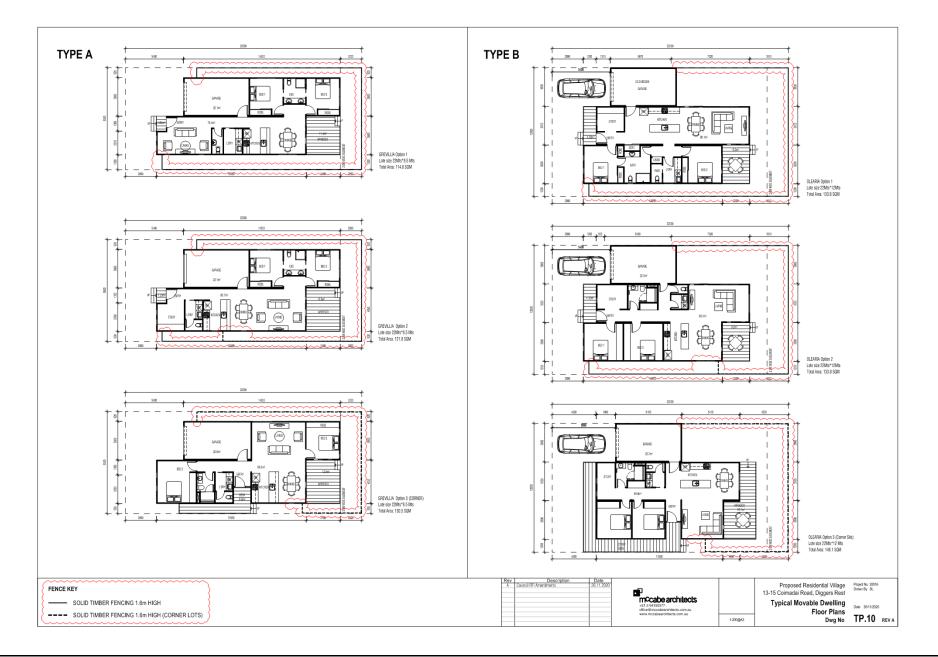

#### **Development Data**

| Subject Site Area                                              | = 44.9 ha                          |
|----------------------------------------------------------------|------------------------------------|
| Subject Development Area                                       | = 14.6 ha                          |
| Number of Unregistrable Movable Dwelling Sites                 | = 333                              |
| Development Coverage (Based on max. typical dwelling size)     | = <b>39,206m<sup>2</sup> (27%)</b> |
| Development Permeability (Based on max. typical dwelling size) | $= 60.771 m^2 (42\%)$              |
| Community Centre Floor Area                                    | = 1,136m <sup>2</sup>              |
|                                                                |                                    |