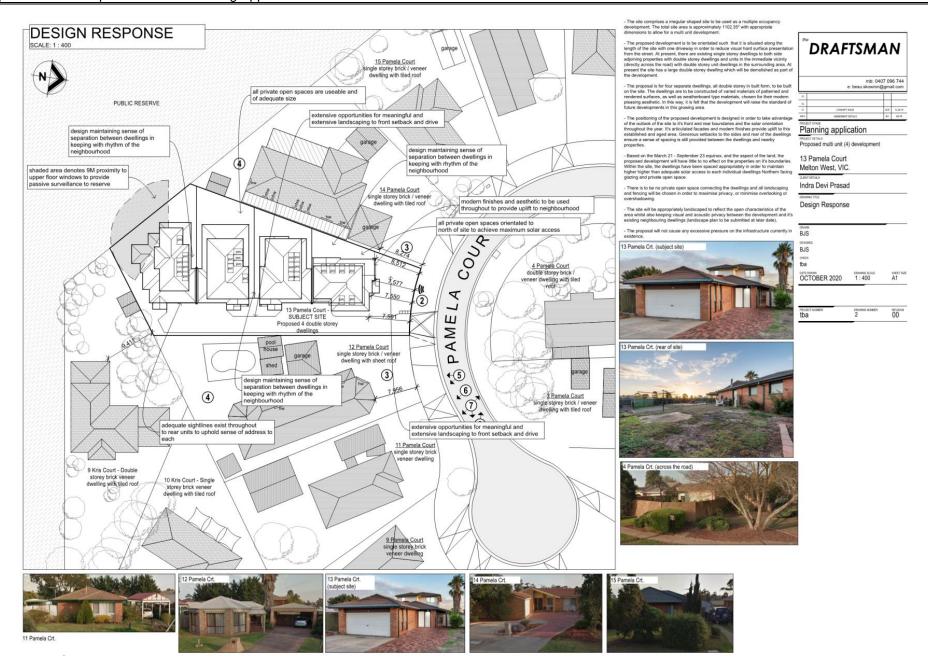

Item 12.12 Planning Application PA PA2020/7231/1 - Development of Four Double Storey Dwellings At 13 Pamela Court, Melton West Appendix 2 Development Plans - Planning Application PA2020-7231-1 - 13 Pamela Court Melton West - dated October 2020