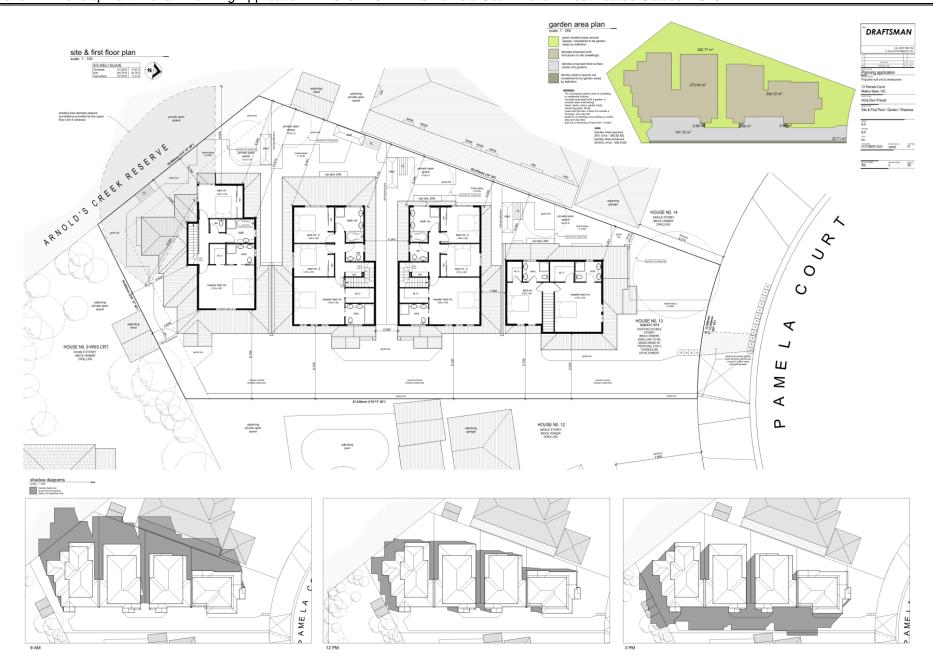

Item 12.12 Planning Application PA PA2020/7231/1 - Development of Four Double Storey Dwellings At 13 Pamela Court, Melton West Appendix 2 Development Plans - Planning Application PA2020-7231-1 - 13 Pamela Court Melton West - dated October 2020