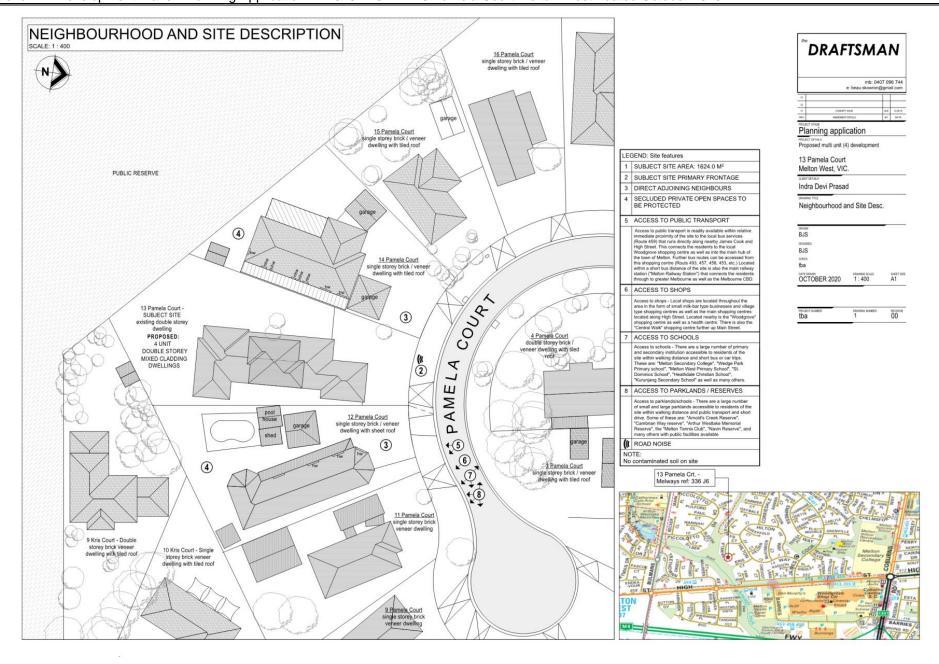

Item 12.12 Planning Application PA PA2020/7231/1 - Development of Four Double Storey Dwellings At 13 Pamela Court, Melton West Appendix 2 Development Plans - Planning Application PA2020-7231-1 - 13 Pamela Court Melton West - dated October 2020