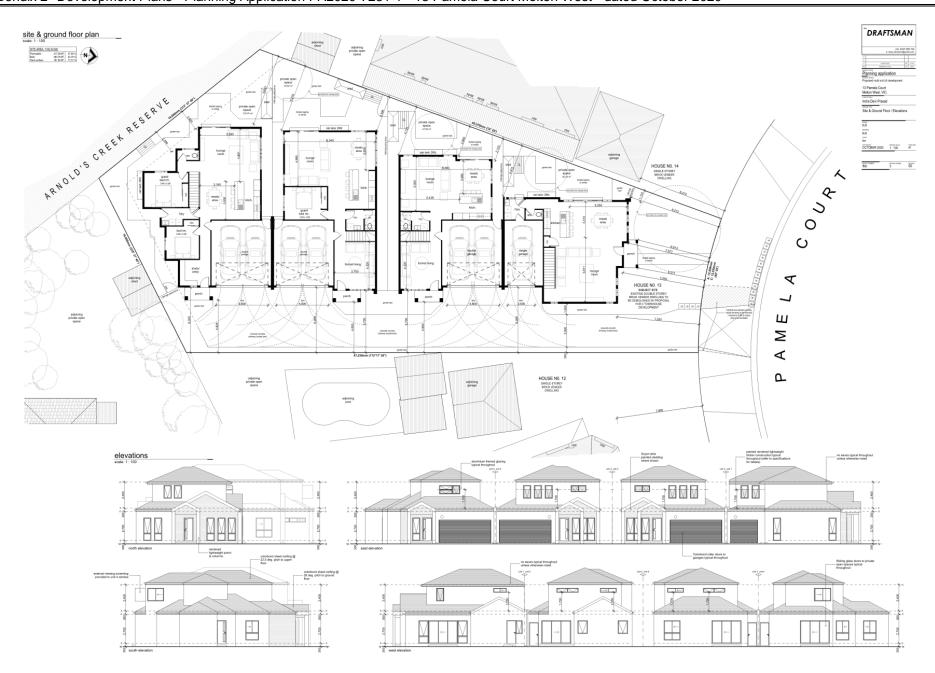

Item 12.12 Planning Application PA PA2020/7231/1 - Development of Four Double Storey Dwellings At 13 Pamela Court, Melton West Appendix 2 Development Plans - Planning Application PA2020-7231-1 - 13 Pamela Court Melton West - dated October 2020