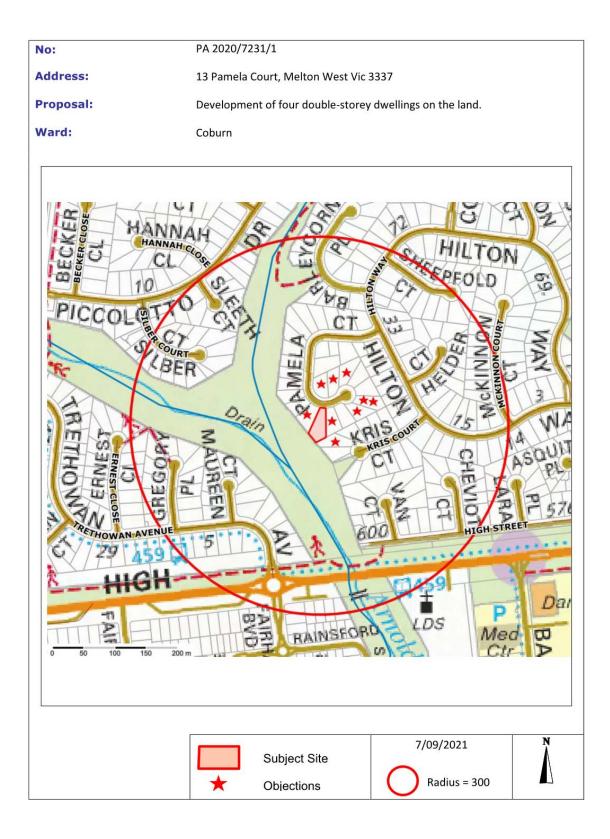

Item 12.12 Planning Application PA PA2020/7231/1 - Development of Four Double Storey Dwellings At 13 Pamela Court, Melton West

Appendix 1 Locality Map - Planning Application PA2020-7231-1 - 13 Pamela Court Melton West - dated 7 September 2021

No: PA 2020/7231/1

Address: 13 Pamela Court, Melton West Vic 3337

**Proposal:** Development of four double-storey dwellings on the land.

Ward: Coburn

Subject Site

7/09/2021