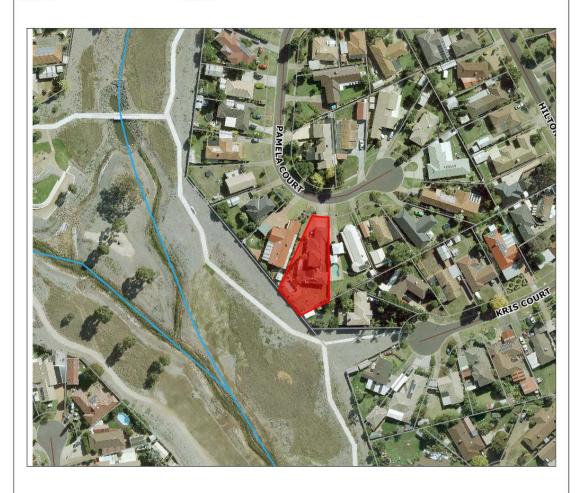

Item 12.12 Planning Application PA PA2020/7231/1 - Development of Four Double Storey Dwellings At 13 Pamela Court, Melton West

Appendix 1 Locality Map - Planning Application PA2020-7231-1 - 13 Pamela Court Melton West - dated 7 September 2021