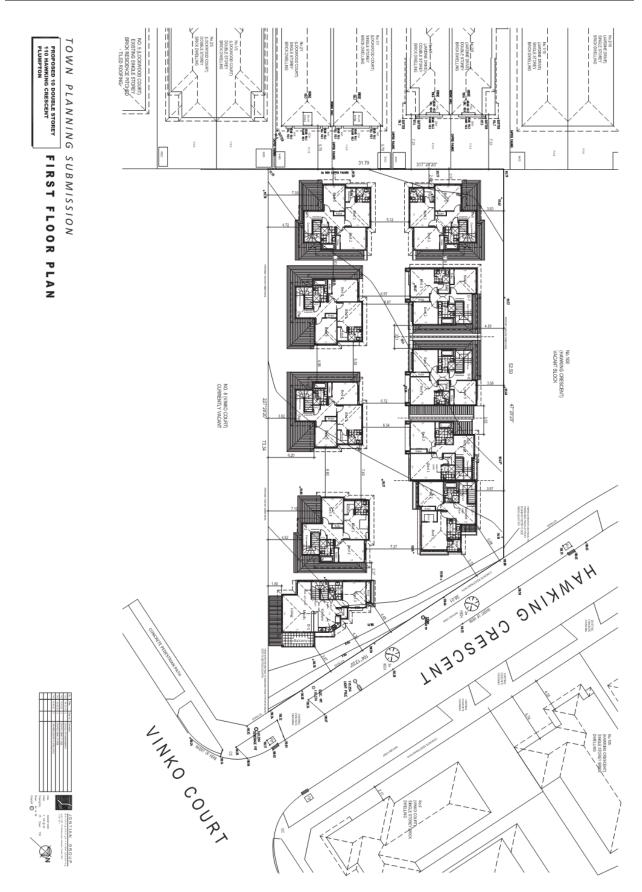

## MEETING OF COUNCIL **30 NOVEMBER 2020** Item 12.5 Planning Application PA 2019/6821/1 - Construction of 10 double storey dwellings At 110 Hawking Crescent, Fraser Rise Appendix 2 Plans for the Proposal - dated 4 August 2020