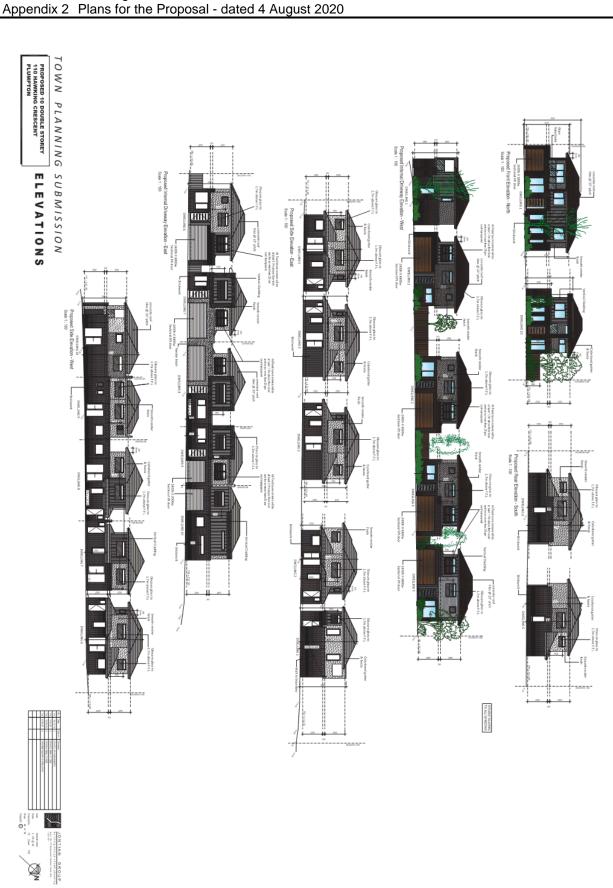

## MEETING OF COUNCIL

Item 12.5 Planning Application PA 2019/6821/1 - Construction of 10 double storey dwellings At 110 Hawking Crescent, Fraser Rise Appendix 2 Plans for the Proposal - dated 4 August 2020