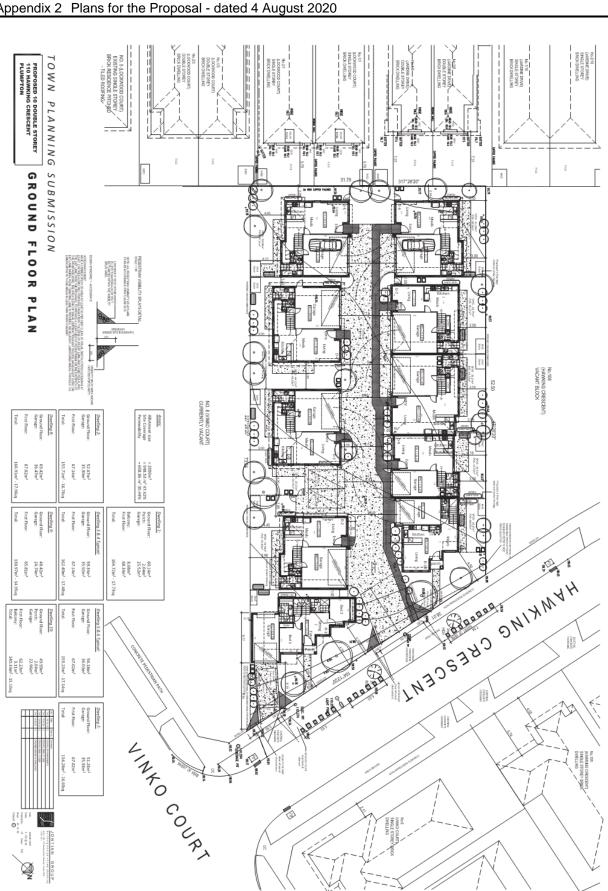

MEETING OF COUNCIL **30 NOVEMBER 2020** Item 12.5 Planning Application PA 2019/6821/1 - Construction of 10 double storey dwellings At 110 Hawking Crescent, Fraser Rise

Appendix 2 Plans for the Proposal - dated 4 August 2020

## MEETING OF COUNCIL

30 NOVEMBER 2020

Item 12.5 Planning Application PA 2019/6821/1 - Construction of 10 double storey dwellings At 110 Hawking Crescent, Fraser Rise

Appendix 2 Plans for the Proposal - dated 4 August 2020