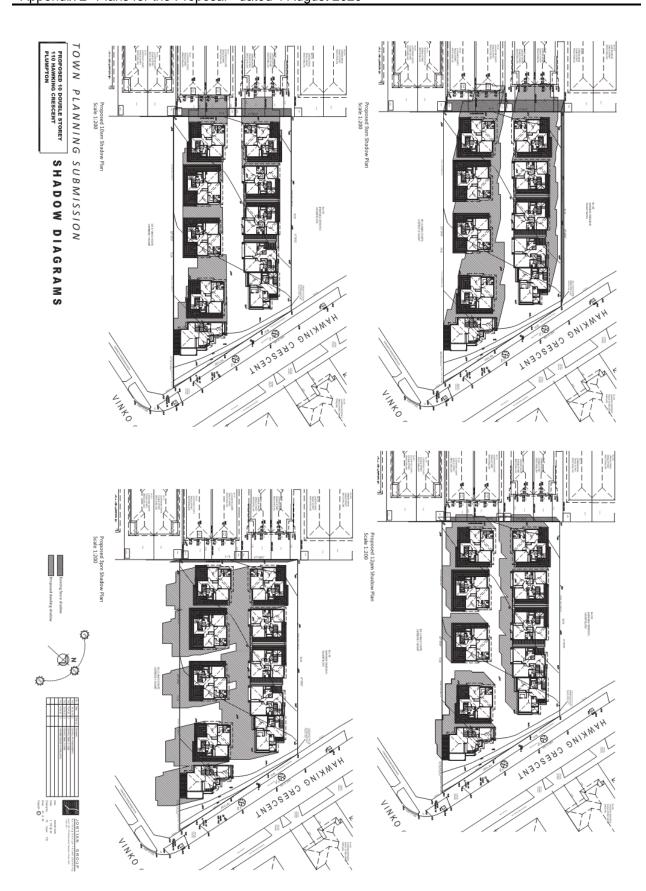

## MEETING OF COUNCIL

Item 12.5 Planning Application PA 2019/6821/1 - Construction of 10 double storey dwellings At 110 Hawking Crescent, Fraser Rise Appendix 2 Plans for the Proposal - dated 4 August 2020