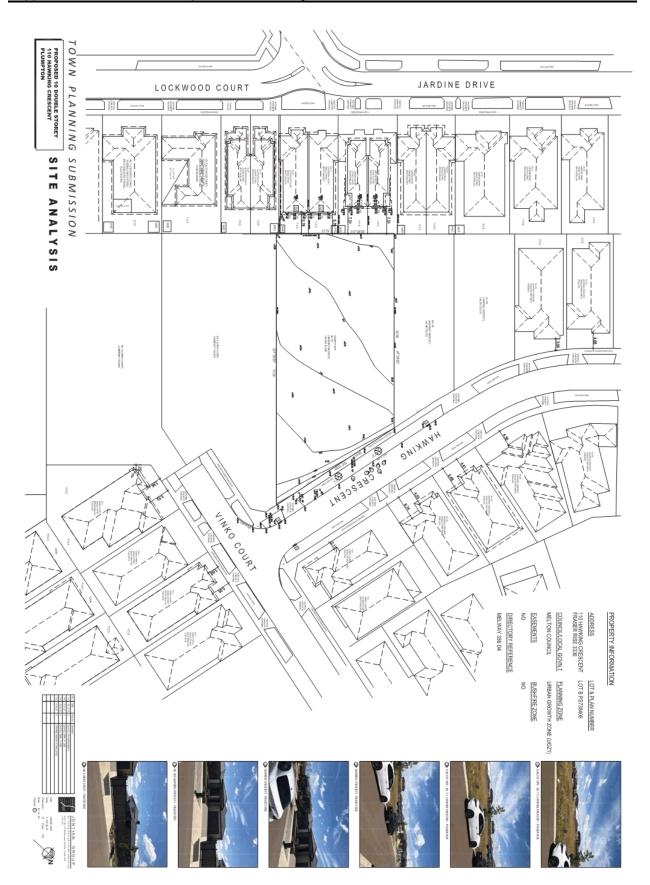

## MEETING OF COUNCIL **30 NOVEMBER 2020** Item 12.5 Planning Application PA 2019/6821/1 - Construction of 10 double storey dwellings At 110 Hawking Crescent, Fraser Rise Appendix 2 Plans for the Proposal - dated 4 August 2020

## MEETING OF COUNCIL

Item 12.5 Planning Application PA 2019/6821/1 - Construction of 10 double storey dwellings At 110 Hawking Crescent, Fraser Rise Appendix 2 Plans for the Proposal - dated 4 August 2020