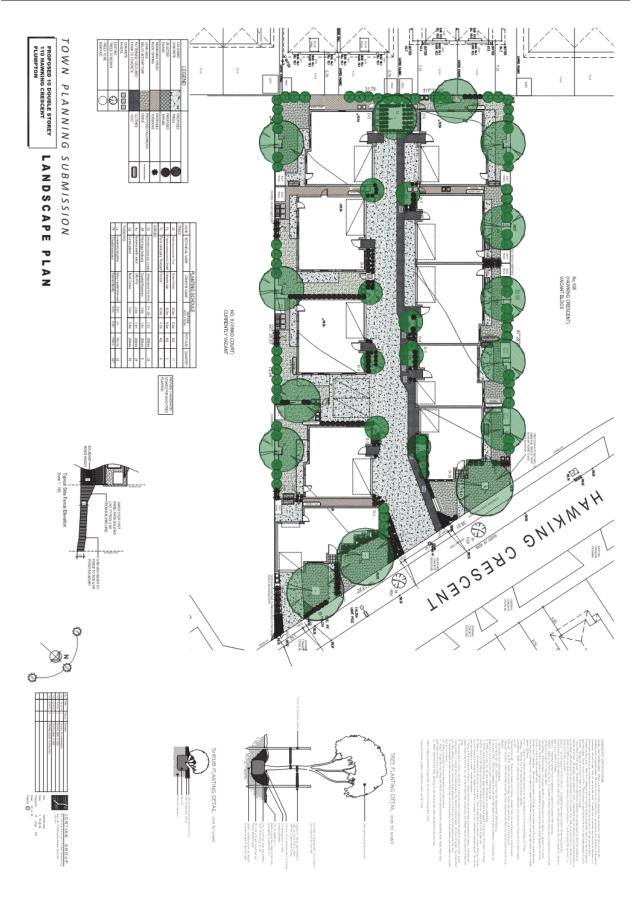

Page 57

TOWN PLANNING SUBMISSION
PROPOSED 10 DOUBLE STOREY
T10 HAMMING CRESCENT
GARDEN AREA PLAN
FLUMPTON