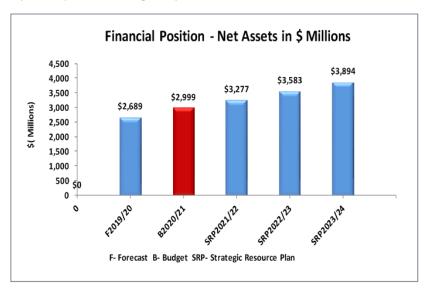

## **Balance Sheet**

For the four years ending 30 June 2024 Strategic Resource Plan Projections As at 30 June Forecast Budget Projections 2020/21 \$'000 Current assets 218,815 263,001 315,543 381,358 417,502 Cash and cash equivalents 7,563 7,730 7.800 Trade and other receivables 2,634 16,534 Other Financial assets 3,897 19,988 21,235 Inventories 2,059 2,784 Non Current Assets held for resale 2,204 2,349 2,639 22,174 19,475 355,566 453,599 Total current assets 253,263 296,397 420,793 Non-current assets Trade & other Receivables 2,980,655 2,487,994 3,227,966 3,528,199 2,766,378 Property Plant & Equipment 152 132 160 168 Inventories 145 Investment property 7.000 7.500 8.000 8.500 7,500 Intangible assets 3.030 2,703 2.376 2.049 1.722 325 375 400 425 450 2,498,481 2,991,084 3,238,600 3,539,040 Total non-current assets 2,777,101 Total Assets 2,751,744 3,073,498 3,346,650 3,659,393 3,992,639 Current liabilities Trade and other payables 25,800 26,600 24,254 26,700 20,362 3,219 1,545 Trust funds & deposits 1,410 2,100 2,200 Lease Liabilities 10,940 11,351 11,691 12,042 12,403 Provisions 2,306 5,052 5,157 3,240 Interest-bearing loans and borrowings 3,952 42.765 43.647 46 044 38 855 Total Current Liabilities 43.838 Non-current liabilities 2,202 2,073 2,023 2,227 2,073 Provisions 10,748 13,499 14,197 19,145 13,988 Interest bearing loans & borrowings 4,764 13,888 46,757 14,020 Other non current liabilities Total non current liabilities 20,465 Total Liabilities 63,231 74,281 69,536 75,992 98,382 Net Assets 2,688,513 2,999,217 3,277,113 3,583,401 3,894,256 Equity Accumulated surplus 1,504,576 1,713,226 1,918,546 2,166,878 2,447,126 Asset revaluation reserve Other reserves 1,035,487 1,131,562 1,067,153 1,099,180 Total Equity 2.688.513 2,999,217 3.277.113 3 583 401 3.894.256