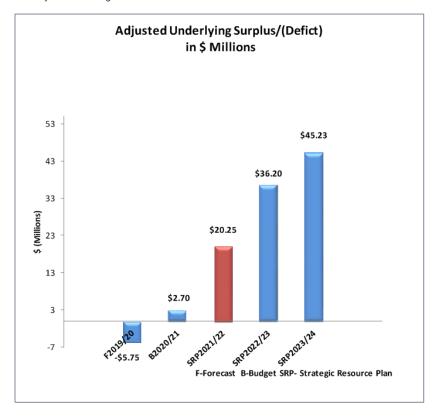

This Budget projects an adjusted underlying surplus of \$2.7 million after adjusting for capital grants, developer contributions, gifted assets and asset sales.

## Strategic Objectives

A high level Strategic Resource Plan for the years 2020/21 to 2023/24 has been developed to assist Council in adopting a budget within a longer term prudent financial framework. The key objective of the Plan is financial sustainability in the medium to long term, while still achieving the Council's strategic objectives as specified in the Council Plan. The latest Strategic Resource Plan projects that Council's underlying result will gradually improve over the term of this Strategic Resource Plan. The Council's operating result is projected to deliver an underlying surplus of \$2.7 million in 2020/21 which will projected to increase to a significant surplus of \$45.2 million by 2023/24.