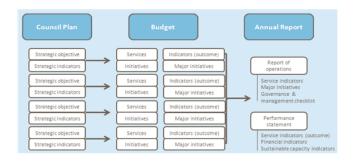

## 2. Services and service performance indicators

This section provides a description of the services and initiatives to be funded in the Budget for the 2019/20 year and Into section provides a description of the services and initiatives to be funded in the Budget for the 2019/20 year and how these will contribute to achieving the strategic objectives outlined in the Council Plan. It also describes several initiatives and service performance outcome indicators for key areas of Council's operations. Council is required by legislation to identify major initiatives, initiatives and service performance outcome indicators in the Budget and report against them in their Annual Report to support transparency and accountability. The relationship between these accountability requirements in the Council Plan, the Budget and the Annual Report is shown below

Source: Department of Environment, Land, Water and Planning

2.1 Strategic Objective 1
A proud, inclusive and safe community: A City of people leading happy and healthy lives

| Service area                                                                                                                                                    | Description of services provided                                                                                                                                                                                                          |       | 2018/19<br>Actual<br>\$'000 | 2019/20<br>Forecast<br>\$'000 | 2020/21<br>Budget<br>\$'000 |
|-----------------------------------------------------------------------------------------------------------------------------------------------------------------|-------------------------------------------------------------------------------------------------------------------------------------------------------------------------------------------------------------------------------------------|-------|-----------------------------|-------------------------------|-----------------------------|
| Families and<br>Children's                                                                                                                                      |                                                                                                                                                                                                                                           | Ехр   | 9,602                       | 10,356                        | 10,973                      |
| Saninas                                                                                                                                                         | Provision of services for children 0-12 years and their families. Programs include Maternal and Child Health. Child Care services.                                                                                                        | Rev   | 6,804                       | 6,354                         | 6,700                       |
| and Child Health, Child Care services, Kindergarten enrolment, playgroup and children's programs, family parenting programs, family support services, preschool | NET                                                                                                                                                                                                                                       | 2,798 | 4,002                       | 4,273                         |                             |
|                                                                                                                                                                 | field officer program, best start program and<br>housing support (to vulnerable individuals and<br>families). The service also facilitates Council's<br>Early Years Partnership committee delivering                                      |       |                             |                               |                             |
| Community<br>Care                                                                                                                                               | Melton's Municipal Early Years Plan.                                                                                                                                                                                                      | Ехр   | 7,548                       | 7,713                         | 7,023                       |
| Care                                                                                                                                                            | Provision of a range services and programs for<br>the older people, people with a disability and<br>their carers including delivered and centre                                                                                           | Rev   | 5,576                       | 5,217                         | 4,235                       |
| assis<br>main                                                                                                                                                   | based meals, personal care, domestic<br>assistance, community transport, property<br>maintenance, community and centre based<br>respite and Men's Shed.                                                                                   | NET   | 1,972                       | 2,496                         | 2,788                       |
| Recreation and                                                                                                                                                  |                                                                                                                                                                                                                                           | Ехр   | 4,673                       | 6,005                         | 5,511                       |
| 10001                                                                                                                                                           |                                                                                                                                                                                                                                           | Rev   | 1,651                       | 2,067                         | 1,554                       |
|                                                                                                                                                                 | Provision of leisure and aquatic centres,<br>sports infrastructure, reserves, youth support<br>services and youth programs through Melton<br>and Taylors Hill Youth Centres. The service<br>also provides advice to Council on open space | NET   | 3,022                       | 3,938                         | 3,957                       |