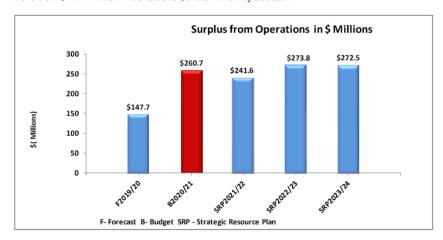

• <u>Underlying operating result:</u> Surplus of \$2.7 million.

(\*Note: The underlying operating result is an important measure of financial sustainability as it excludes income which is to be used for capital, from being allocated to cover operating expenses-Refer to Analysis of operating Budget in Section 4.)

## Strategic Objectives

A high level Strategic Resource Plan for the years 2020/21 to 2023/24 has been developed to assist Council in adopting a budget within a longer term prudent financial framework. The key objective of the Plan is financial sustainability in the medium to long term, while still achieving the Council's strategic objectives as specified in the Council Plan. The latest Strategic Resource Plan projects that Council's underlying result will gradually improve over the term of this Strategic Resource Plan. The Council's operating result is projected to deliver an underlying surplus of \$2.7 million in 2020/21 which will projected to increase to a significant surplus of \$45.2 million by 2023/24.

## **Comprehensive Income Statement**

For the four years ending 30 June 2024

|                                                                        |          | S       | trategic Resou | ırce Plan Proje | ections |
|------------------------------------------------------------------------|----------|---------|----------------|-----------------|---------|
| Budgeted Comprehensive                                                 | Forecast | Budget  | Proje          | ctions          |         |
| Income Statement                                                       | 2019/20  | 2020/21 | 2021/22        | 2022/23         | 2023/24 |
| Year Ended 30th June                                                   | \$'000   | \$'000  | \$'000         | \$'000          | \$'000  |
|                                                                        |          |         |                |                 |         |
| Income                                                                 |          |         |                |                 |         |
| Rates and charges                                                      | 123,441  | 136,086 | 156,950        | 179,064         | 195,550 |
| Statutory fees and fines                                               | 8,589    | 10,037  | 10,413         | 10,830          | 11,263  |
| User fees                                                              | 9,294    | 8,999   | 9,337          | 9,710           | 10,099  |
| Contributions - monetary                                               | 47,943   | 66,487  | 52,299         | 42,111          | 41,411  |
| Contributions - non-monetary assets                                    | 92,056   | 174,948 | 155,505        | 179,967         | 171,502 |
| Grants - operating                                                     | 30,095   | 29,591  | 32,104         | 33,017          | 33,052  |
| Grants - operating (non-recurrent)                                     |          |         |                |                 |         |
| Grants - capital                                                       | 6,117    | 7,768   | 1,284          | 3,285           | 3,535   |
| Net gain on disposal of assets                                         | 7,360    | 8,817   | 12,288         | 12,263          | 10,797  |
| Other income                                                           | 7,342    | 8,770   | 9,098          | 9,462           | 9,841   |
|                                                                        |          |         |                |                 |         |
| Total Income                                                           | 332,237  | 451,503 | 439,278        | 479,709         | 487,049 |
| Expenses                                                               |          | -       |                |                 |         |
| Employee costs                                                         | 59,640   | 63,683  | 66,230         | 68,879          | 72,323  |
| Materials and services                                                 | 78,836   | 80,379  | 83,393         | 86,729          | 90,198  |
| Bad and doubtful debts                                                 | 505      | 458     | 468            | 472             | 485     |
| Depreciation                                                           | 36,688   | 37,316  | 38,320         | 39,859          | 41,460  |
| Amortisation - Intangible assets                                       | 327      | 327     | 327            | 327             | 327     |
| Borrowing costs                                                        | 644      | 495     | 490            | 857             | 671     |
| Other expenses                                                         | 7,868    | 8,120   | 8,425          | 8,762           | 9,112   |
| Total Expenses                                                         | 184,508  | 190,778 | 197,653        | 205,885         | 214,577 |
| Surplus/(Deficit)                                                      | 147,729  | 260,725 | 241,625        | 273,824         | 272,472 |
| Other comprehensive income                                             |          | -       |                |                 |         |
| Items that will not be reclassified to surplus or deficit:             |          |         |                |                 |         |
| Net revaluation increment/decrement                                    | 47.931   | 48,467  | 31,666         | 32,027          | 32,382  |
| Share of other comprehensive Income of assoc. and Joint vent.          | ,        |         | ,              |                 | ,,,     |
| Items that may be reclassified to surplus or deficit in future periods |          |         |                |                 |         |
| Total Comprehensive Result                                             | 195,660  | 309,192 | 273,291        | 305.851         | 304,854 |