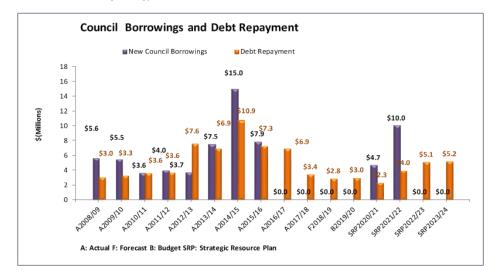

- Total <u>Capital Works Program</u> of \$97.66 million which includes \$12.14 million carry forward works from 2019/20. The total capital works program is funded as follows:
  - \$7.77 million from Grants Income
  - \$49.57 million from Developer Contributions and Other Reserves
  - o \$4.65 million Borrowings
  - \$35.67 million from Council Operations