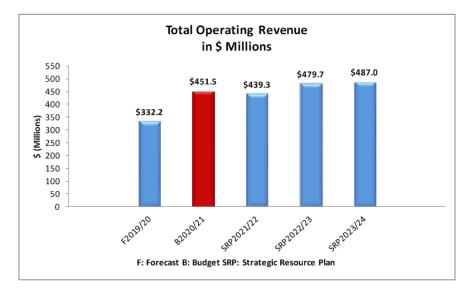

## **Key Statistics**

Total Revenue: \$451.5 million (2019/20 forecast = \$332.2 million)

Total Revenue (Excluding non-cash revenue) \$276.6 million (2019/20 forecast = \$240.2 million)

(Note: Comprehensive result is based on total income of \$451.5 million which includes capital grants, cash and non-cash contributions (Refer to Income Statement in Section 3)

## **Comprehensive Income Statement**

For the four years ending 30 June 2024

|                                                                        |          | S       | trategic Resou | ırce Plan Proje | ections |
|------------------------------------------------------------------------|----------|---------|----------------|-----------------|---------|
| Budgeted Comprehensive                                                 | Forecast | Budget  | Proje          | ctions          |         |
| Income Statement                                                       | 2019/20  | 2020/21 | 2021/22        | 2022/23         | 2023/24 |
| Year Ended 30th June                                                   | \$'000   | \$'000  | \$'000         | \$'000          | \$'000  |
|                                                                        |          |         |                |                 |         |
| Income                                                                 |          |         |                |                 |         |
| Rates and charges                                                      | 123,441  | 136,086 | 156,950        | 179,064         | 195,550 |
| Statutory fees and fines                                               | 8,589    | 10,037  | 10,413         | 10,830          | 11,263  |
| User fees                                                              | 9,294    | 8,999   | 9,337          | 9,710           | 10,099  |
| Contributions - monetary                                               | 47,943   | 66,487  | 52,299         | 42,111          | 41,411  |
| Contributions - non-monetary assets                                    | 92,056   | 174,948 | 155,505        | 179,967         | 171,502 |
| Grants - operating                                                     | 30,095   | 29,591  | 32,104         | 33,017          | 33,052  |
| Grants - operating (non-recurrent)                                     |          |         |                |                 |         |
| Grants - capital                                                       | 6,117    | 7,768   | 1,284          | 3,285           | 3,535   |
| Net gain on disposal of assets                                         | 7,360    | 8,817   | 12,288         | 12,263          | 10,797  |
| Other income                                                           | 7,342    | 8,770   | 9,098          | 9,462           | 9,841   |
|                                                                        |          |         |                |                 |         |
| Total Income                                                           | 332,237  | 451,503 | 439,278        | 479,709         | 487,049 |
| Expenses                                                               |          | -       |                |                 |         |
| Employee costs                                                         | 59,640   | 63,683  | 66,230         | 68,879          | 72,323  |
| Materials and services                                                 | 78,836   | 80,379  | 83,393         | 86,729          | 90,198  |
| Bad and doubtful debts                                                 | 505      | 458     | 468            | 472             | 485     |
| Depreciation                                                           | 36,688   | 37,316  | 38,320         | 39,859          | 41,460  |
| Amortisation - Intangible assets                                       | 327      | 327     | 327            | 327             | 327     |
| Borrowing costs                                                        | 644      | 495     | 490            | 857             | 671     |
| Other expenses                                                         | 7,868    | 8,120   | 8,425          | 8,762           | 9,112   |
| Total Expenses                                                         | 184,508  | 190,778 | 197,653        | 205,885         | 214,577 |
| Surplus/(Deficit)                                                      | 147,729  | 260,725 | 241,625        | 273,824         | 272,472 |
| Other comprehensive income                                             |          | -       |                |                 |         |
| Items that will not be reclassified to surplus or deficit:             |          |         |                |                 |         |
| Net revaluation increment/decrement                                    | 47.931   | 48,467  | 31,666         | 32,027          | 32,382  |
| Share of other comprehensive Income of assoc. and Joint vent.          | ,        |         | ,              |                 | ,,,     |
| Items that may be reclassified to surplus or deficit in future periods |          |         |                |                 |         |
| Total Comprehensive Result                                             | 195,660  | 309,192 | 273,291        | 305.851         | 304,854 |