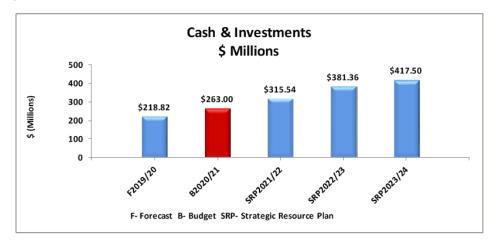

<u>Cash result:</u> \$44.2 million surplus (2019/20 forecast \$38.9 million surplus)

(Refer Statement of Cash Flows in Section 3)

The net increase in cash and cash equivalents is the net funding result for the year after considering the funding requirements to meet capital expenditure, loan principal repayments and reserve transfers.

## **Balance Sheet**

For the four years ending 30 June 2024 Strategic Resource Plan Projections As at 30 June Forecast Budget Projections 2020/21 \$'000 Current assets 218,815 263,001 315,543 381,358 417,502 Cash and cash equivalents 7,563 7,730 7.800 Trade and other receivables 2,634 16,534 Other Financial assets 3,897 19,988 21,235 Inventories 2,059 2,784 Non Current Assets held for resale 2,204 2,349 2,639 22,174 19,475 355,566 453,599 Total current assets 253,263 296,397 420,793 Non-current assets Trade & other Receivables 2,980,655 2,487,994 3,227,966 3,528,199 2,766,378 Property Plant & Equipment 152 132 160 168 Inventories 145 Investment property 7.000 7.500 8.000 8.500 7,500 Intangible assets 3.030 2,703 2.376 2.049 1.722 325 375 400 425 450 2,498,481 2,991,084 3,238,600 3,539,040 Total non-current assets 2,777,101 Total Assets 2,751,744 3,073,498 3,346,650 3,659,393 3,992,639 Current liabilities Trade and other payables 25,800 26,600 24,254 26,700 20,362 3,219 1,545 Trust funds & deposits 1,410 2,100 2,200 Lease Liabilities 10,940 11,351 11,691 12,042 12,403 Provisions 2,306 5,052 5,157 3,240 Interest-bearing loans and borrowings 3,952 42.765 43.647 46 044 38 855 Total Current Liabilities 43.838 Non-current liabilities 2,202 2,073 2,023 2,227 2,073 Provisions 10,748 13,499 14,197 19,145 13,988 Interest bearing loans & borrowings 4,764 13,888 46,757 14,020 Other non current liabilities Total non current liabilities 20,465 Total Liabilities 63,231 74,281 69,536 75,992 98,382 Net Assets 2,688,513 2,999,217 3,277,113 3,583,401 3,894,256 Equity Accumulated surplus 1,504,576 1,713,226 1,918,546 2,166,878 2,447,126 Asset revaluation reserve Other reserves 1,035,487 1,131,562 1,067,153 1,099,180 Total Equity 2.688.513 2,999,217 3.277.113 3 583 401 3.894.256