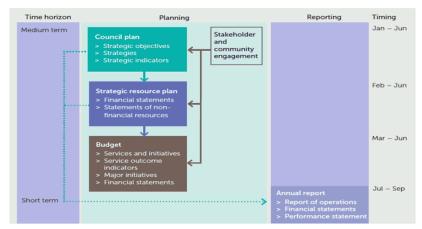

## 1. Link to the Council Plan

This section describes how the Annual Budget links to the achievement of the Council Plan within an overall planning and reporting framework. This framework guides the Council in identifying community needs and aspirations over the long term, medium term (Council Plan) and short term (Annual Budget) and then holding itself accountable (Annual Report).

## 1.1 Legislative Planning and accountability framework

The Strategic Resource Plan, part of and prepared in conjunction with the Council Plan, is a rolling four-year plan that outlines the financial and non-financial resources that Council requires to achieve the strategic objectives described in the Council Plan. The Annual Budget is framed within the Strategic Resource Plan, considering the services and initiatives which contribute to achieving the strategic objectives specified in the Council Plan. The diagram below depicts the planning and accountability framework that applies to local government in Victoria.

Source: Department of Environment, Land, Water and Planning

Feeding in to the above, Council has a long term plan which articulates a community vision, mission and values. The Council Plan is prepared with reference to Council's long term Community Plan.

The timing of each component of the planning framework is critical to the successful achievement of the planned outcomes