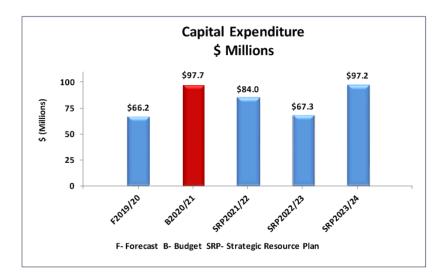

We aim to be a sustainable Council that's responsive to community needs, while also providing value to all ratepayers by investing in new and renewal infrastructure projects totalling \$97.6 million, including roads (\$27.7 million); buildings (\$42.8 million); recreational, leisure and community facilities (\$16.8 million); footpaths and cycle-ways (\$1.3 million); library books (\$518,000); street tree planting program (\$550,000); street lighting improvement program (\$150,000); and public art (\$200,000).

## Key things we are funding

- Ongoing delivery of services to the Melton City community funded by a budget of \$152.6 million.
   These services are summarised in Section 2.3.
- Continue to make significant investment in Infrastructure assets in the order of \$97.66 million in capital works in 2020/21.

This includes roads (\$27.71 million), buildings (\$42.82 million), furniture, fittings, computer and telecommunications (\$0.66 million), leisure and recreation and community facilities (\$16.80 million) bridge works (\$0.23 million), drainage works (\$0.38 million), plant equipment (\$1.36 million), footpaths and cycle-ways (\$1.33 million), land (\$1.61 million), library books (\$0.51 million), and other infrastructure (\$4.25 million).

- Total <u>Capital Works Program</u> of \$97.66 million which includes \$12.14 million carry forward works from 2019/20. The total capital works program is funded as follows:
  - \$7.77 million from Grants Income
  - \$49.57 million from Developer Contributions and Other Reserves
  - o \$4.65 million Borrowings
  - \$35.67 million from Council Operations