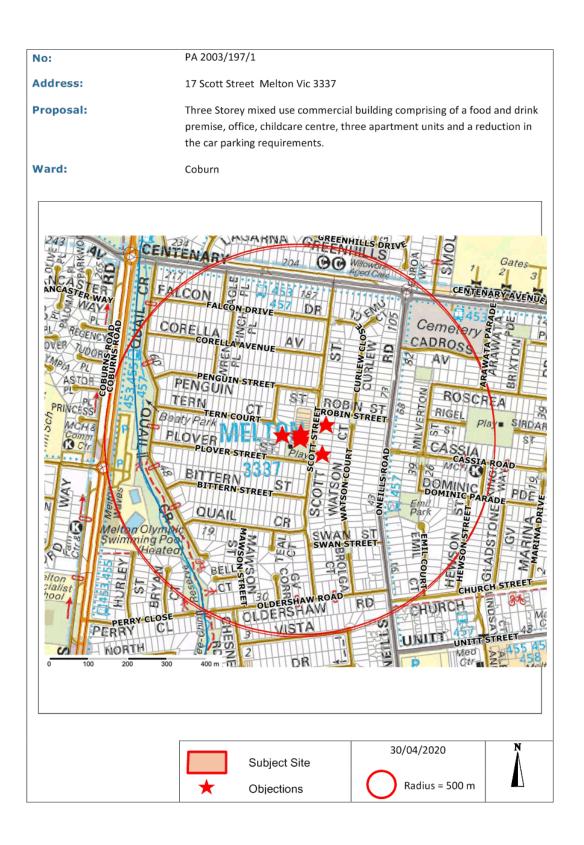

Appendix 1 Locality Plan - dated 30 April 2020

| No:          | PA 2019/6447/1                                                                                                                                                                      |            |   |
|--------------|-------------------------------------------------------------------------------------------------------------------------------------------------------------------------------------|------------|---|
| Address:     | 17 Scott Street Melton Vic 3337                                                                                                                                                     |            |   |
| Proposal:    | Three Storey mixed use commercial building comprising of a food and drink premise, office, childcare centre, three apartment units and a reduction in the car parking requirements. |            |   |
| Ward:        | Coburn                                                                                                                                                                              |            |   |
| Yere: coburt |                                                                                                                                                                                     |            |   |
|              | Subject Site                                                                                                                                                                        | 30/04/2020 | Ň |

Appendix 1 Locality Plan - dated 30 April 2020