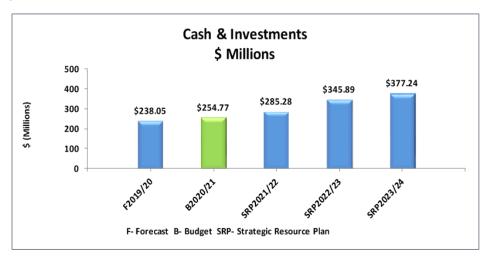

<u>Cash result:</u> \$16.7 million surplus (2019/20 forecast \$58.1 million surplus)

(Refer Statement of Cash Flows in Section 3)

The net increase in cash and cash equivalents is the net funding result for the year after considering the funding requirements to meet capital expenditure, loan principal repayments and reserve transfers.