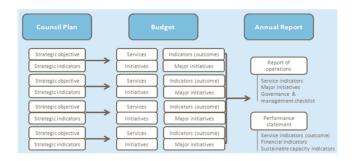

#### 2. Services and service performance indicators

This section provides a description of the services and initiatives to be funded in the Budget for the 2019/20 year and Into section provides a description of the services and initiatives to be funded in the Budget for the 2019/20 year and how these will contribute to achieving the strategic objectives outlined in the Council Plan. It also describes several initiatives and service performance outcome indicators for key areas of Council's operations. Council is required by legislation to identify major initiatives, initiatives and service performance outcome indicators in the Budget and report against them in their Annual Report to support transparency and accountability. The relationship between these accountability requirements in the Council Plan, the Budget and the Annual Report is shown below

Source: Department of Environment, Land, Water and Planning

2.1 Strategic Objective 1
A proud, inclusive and safe community: A City of people leading happy and healthy lives

| Service area                           | Description of services provided                                                                                                                                                                                              |     | 2018/19<br>Actual<br>\$'000 | 2019/20<br>Forecast<br>\$'000 | 2020/21<br>Budget<br>\$'000 |
|----------------------------------------|-------------------------------------------------------------------------------------------------------------------------------------------------------------------------------------------------------------------------------|-----|-----------------------------|-------------------------------|-----------------------------|
| Families and<br>Children's<br>Services |                                                                                                                                                                                                                               | Ехр | 9602                        | 10,080                        | 10,993                      |
|                                        | Provision of services for children 0-12 years and their families. Programs include Maternal and Child Health, Child Care services.                                                                                            | Rev | 6804                        | 6,391                         | 6700                        |
|                                        | Kindergarten enrolment, playgroup and children's programs, family parenting programs, family support services, preschool field officer program, best start program and                                                        | NET | 2798                        | 3,689                         | 4293                        |
|                                        | housing support (to vulnerable individuals and families). The service also facilitates Council's Early Years Partnership committee delivering                                                                                 |     |                             |                               |                             |
| Community                              | Melton's Municipal Early Years Plan.                                                                                                                                                                                          |     |                             |                               |                             |
| Care                                   | Provision of a range services and programs for                                                                                                                                                                                | Exp | 7,548                       | 7,925                         | 7,023                       |
|                                        | the older people, people with a disability and<br>their carers including delivered and centre                                                                                                                                 | Rev | 5,576                       | 5,233                         | 4,235                       |
|                                        | based meals, personal care, domestic<br>assistance, community transport ,property<br>maintenance, community and centre based                                                                                                  | NET | 1972                        | 2,692                         | 2,788                       |
|                                        | respite and Men's Shed.                                                                                                                                                                                                       |     |                             |                               |                             |
| Recreation and<br>Youth                |                                                                                                                                                                                                                               | Ехр | 4673                        | 5,828                         | 5,541                       |
|                                        |                                                                                                                                                                                                                               | Rev | 1,651                       | 1,796                         | 1,558                       |
|                                        | Provision of leisure and aquatic centres, sports infrastructure, reserves, youth support services and youth programs through Melton and Taylors Hill Youth Centres. The service also provides advice to Council on open space | NET | 3022                        | 4,032                         | 3,983                       |