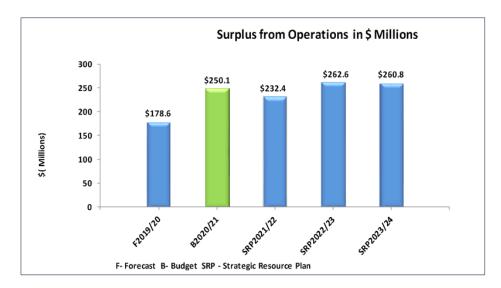

#### **Key Statistics**

Total Revenue: \$439.6 million (2019/20 forecast = \$363.2 million)
 Total Revenue (Excluding non-cash revenue)
 \$264.7 million (2019/20 forecast = \$255.6 million)

<u>Total Expenditure</u>: \$189.5 million (2019/20 forecast = \$184.6 million)
 <u>Accounting Result:</u> Surplus 
 \*Before revaluation increment
 \$250.1 million\* (2019/20 forecast = \$178.6 million\*)

## **Comprehensive Income Statement**For the four years ending 30 June 2024

| For the four years ending 30 June 2024                                 |          |         |         |         |         |
|------------------------------------------------------------------------|----------|---------|---------|---------|---------|
|                                                                        |          |         | ections |         |         |
| Budgeted Comprehensive                                                 | Forecast | Budget  |         | ections |         |
| Income Statement                                                       | 2019/20  | 2020/21 | 2021/22 | 2022/23 | 2023/24 |
| Year Ended 30th June                                                   | \$'000   | \$'000  | \$'000  | \$'000  | \$'000  |
| Income                                                                 |          | -       |         |         |         |
| Rates and charges                                                      | 124,165  | 132,203 | 148,950 | 170,065 | 187,550 |
| Statutory fees and fines                                               | 9,611    | 8,852   | 10,413  | 10,830  | 11,263  |
| User fees                                                              | 8,598    | 6,983   | 9,337   | 9,710   | 10,099  |
| Contributions - monetary                                               | 70,840   | 66,487  | 52,299  | 42,111  | 41,411  |
| Contributions - non-monetary assets                                    | 107,601  | 174,948 | 155,505 | 179,967 | 171,502 |
| Grants - operating                                                     | 21,973   | 29,591  | 32,104  | 33,017  | 33,052  |
| Grants - operating (non-recurrent)                                     |          |         |         |         |         |
| Grants - capital                                                       | 10,496   | 7,768   | 1,284   | 3,285   | 3,535   |
| Net gain on disposal of assets                                         | 2,193    | 4,799   | 12,288  | 12,263  | 10,797  |
| Other income                                                           | 7,702    | 8,015   | 9,098   | 9,462   | 9,841   |
| Total Income                                                           | 363,179  | 439,646 | 431,278 | 470,710 | 479,050 |
| Expenses                                                               |          | -       |         |         |         |
| Employee costs                                                         | 58,611   | 63,337  | 66,230  | 68,879  | 72,323  |
| Materials and services                                                 | 79,945   | 79,457  | 83,393  | 86,729  | 90,198  |
| Bad and doubtful debts                                                 | 683      | 458     | 468     | 472     | 485     |
| Depreciation                                                           | 36,688   | 37,316  | 39,601  | 42,396  | 45,386  |
| Amortisation - Intangible assets                                       | 327      | 327     | 327     | 327     | 327     |
| Borrowing costs                                                        | 631      | 525     | 420     | 561     | 423     |
| Other expenses                                                         | 7,691    | 8,120   | 8,425   | 8,762   | 9,112   |
| Total Expenses                                                         | 184,577  | 189,540 | 198,864 | 208,126 | 218,255 |
| Surplus/(Deficit)                                                      | 178,602  | 250,106 | 232,414 | 262,584 | 260,795 |
| Other comprehensive income                                             |          | -       |         |         |         |
| Items that will not be reclassified to surplus or deficit:             |          |         |         |         |         |
| Net revaluation increment/decrement                                    | 47,931   | 48,466  | 31,666  | 32,027  | 32,382  |
| Share of other comprehensive Income of assoc. and Joint vent.          | ,        |         | ,       | ,       |         |
| Items that may be reclassified to surplus or deficit in future periods |          |         |         |         |         |
| Total Comprehensive Result                                             | 226,533  | 298,573 | 264,080 | 294,611 | 293,177 |