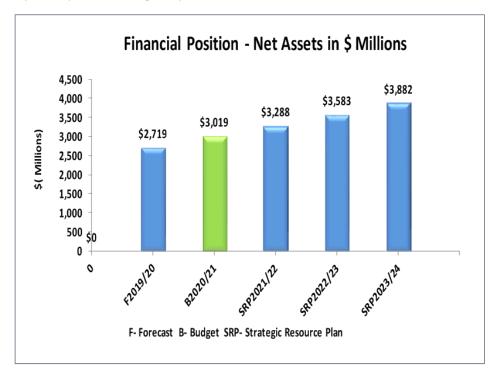

ed net assets (i.e. Assets less Liabilities), representing the net worth, or value of Council.

The Current (Liquidity) Ratio (or Current assets over Current Liabilities) measures the liquidity situation of Council, or our ability to meet short term (less than twelve months) financial obligations. Throughout the planning period, Council's liquidity ratio far exceeds the target ratio of 2.5 times current liability. The projected ratio from 2019/20 to 2023/24 is between of 6.4 to 11.6.

Council's net assets will increase in value from a forecast \$2.72 billion in 2019/20 to \$3.88 billion by 2023/24. This is a net increase of \$1.16 billion reflecting the net outcome of annual capital expenditure, contributed assets, asset disposals, depreciation including the impact of asset revaluations.



#### 4.0 CASH FLOW

Cash flow refers to the inflows and outflows of cash during the financial year in the performance of all activities. The Budgeted Cash Flow Statement presents this information in three main areas – operating activities (i.e. normal receipts and payments from operations), investing activities (addition and disposal of non current assets) and financing activities (loan borrowings and repayments). The statement explains the reasons for movement in cash reserves between the start and end of year.

The Council cash holding during the planning period is shown below. Cash and equivalents at end of the year depends heavily on the level of capital expenditure budgeted in each year. The projected balances are based on the assumption that the Capital expenditure budgeted for the