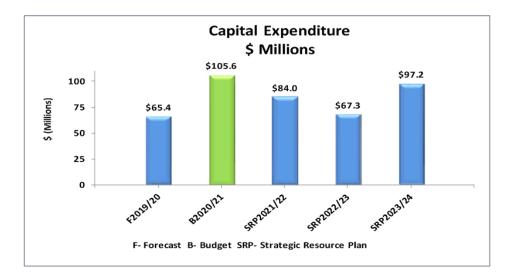

To this end, Melton City Council's 2020/2021 budget has been reframed around a zero (0%) per cent rate increase.

This clearly illustrates that we are a sustainable Council that's responsive to community needs, and that strives to provide valuable services, programs and facilities to ratepayers by investing in new and renewal infrastructure projects. In the upcoming financial year, expenditure on these infrastructure projects will total \$105.6 million, and include roads (\$31.9 million); buildings (\$44.6 million); recreational, leisure and community facilities (\$18.5 million); footpaths and cycle-ways (\$1.3 million); library books (\$518,000); street tree planting program (\$550,000); street lighting improvement program (\$150,000); and public art (\$200,000).

#### Key things we are funding

- Ongoing delivery of services to the Melton City community funded by a budget of \$151.37 million. These services are summarised in Section 2.3.
- Continue to make significant investment in infrastructure assets in the order of \$105.63 million in capital works in 2020/21.

This includes roads (\$31.98 million), buildings (\$44.61 million), furniture, fittings, computer and telecommunications (\$0.66 million), leisure and recreation and community facilities (\$18.47 million), bridge works (\$0.23 million), drainage works (\$0.40 million), plant equipment (\$1.36 million), footpaths and cycle-ways (\$1.34 million), land (\$1.62 million), library books (\$0.51 million), and other infrastructure (\$4.45 million).

- Total <u>Capital Works Program</u> of \$105.63 million which includes \$20.61 million carry forward works from 2019/20. The total capital works program is funded as follows:
  - o \$11.94 million from grants income
  - \$61.04 million from developer contributions, carry forwards and other reserves
  - \$ 4.65 million borrowings
  - \$28.00 million from Council's operating surplus

#### Strategic Objectives

A high level Strategic Resource Plan for the years 2020/21 to 2023/24 has been developed to assist Council in adopting a budget within a longer term prudent financial framework. The key objective of the Plan is financial sustainability in the medium to long term, while still achieving the Council's strategic objectives as specified in the Council Plan. The latest Strategic Resource Plan projects that Council's underlying result will gradually improve over the term of this Strategic Resource Plan. The Council's operating result is projecting a underlying deficit of \$3.89 million in 2020/21 mainly due to the impact of Covid-19 pandemic, however the Council's strong financial management, good governance practices and reserves will ensure that we emerge strongly with a significant turnaround in the medium term with underlying surplus projected at \$9.4 million in 2021/22 to \$33.4 million by 2023/24.