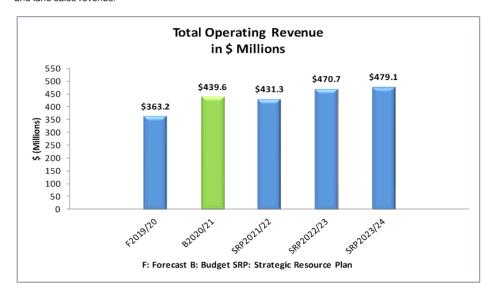

#### **Key Statistics**

Total Revenue: \$439.6 million (2019/20 forecast = \$363.2 million)
 Total Revenue (Excluding non-cash revenue)
 \$264.7 million (2019/20 forecast = \$255.6 million)

<u>Total Expenditure</u>: \$189.5 million (2019/20 forecast = \$184.6 million)
 <u>Accounting Result:</u> Surplus 
 \*Before revaluation increment
 \$250.1 million\* (2019/20 forecast = \$178.6 million\*)

## **Comprehensive Income Statement**For the four years ending 30 June 2024

| For the four years ending 30 June 2024                                 |          |         |         |         |         |
|------------------------------------------------------------------------|----------|---------|---------|---------|---------|
|                                                                        |          |         | ections |         |         |
| Budgeted Comprehensive                                                 | Forecast | Budget  |         | ections |         |
| Income Statement                                                       | 2019/20  | 2020/21 | 2021/22 | 2022/23 | 2023/24 |
| Year Ended 30th June                                                   | \$'000   | \$'000  | \$'000  | \$'000  | \$'000  |
| Income                                                                 |          | -       |         |         |         |
| Rates and charges                                                      | 124,165  | 132,203 | 148,950 | 170,065 | 187,550 |
| Statutory fees and fines                                               | 9,611    | 8,852   | 10,413  | 10,830  | 11,263  |
| User fees                                                              | 8,598    | 6,983   | 9,337   | 9,710   | 10,099  |
| Contributions - monetary                                               | 70,840   | 66,487  | 52,299  | 42,111  | 41,411  |
| Contributions - non-monetary assets                                    | 107,601  | 174,948 | 155,505 | 179,967 | 171,502 |
| Grants - operating                                                     | 21,973   | 29,591  | 32,104  | 33,017  | 33,052  |
| Grants - operating (non-recurrent)                                     |          |         |         |         |         |
| Grants - capital                                                       | 10,496   | 7,768   | 1,284   | 3,285   | 3,535   |
| Net gain on disposal of assets                                         | 2,193    | 4,799   | 12,288  | 12,263  | 10,797  |
| Other income                                                           | 7,702    | 8,015   | 9,098   | 9,462   | 9,841   |
| Total Income                                                           | 363,179  | 439,646 | 431,278 | 470,710 | 479,050 |
| Expenses                                                               |          | -       |         |         |         |
| Employee costs                                                         | 58,611   | 63,337  | 66,230  | 68,879  | 72,323  |
| Materials and services                                                 | 79,945   | 79,457  | 83,393  | 86,729  | 90,198  |
| Bad and doubtful debts                                                 | 683      | 458     | 468     | 472     | 485     |
| Depreciation                                                           | 36,688   | 37,316  | 39,601  | 42,396  | 45,386  |
| Amortisation - Intangible assets                                       | 327      | 327     | 327     | 327     | 327     |
| Borrowing costs                                                        | 631      | 525     | 420     | 561     | 423     |
| Other expenses                                                         | 7,691    | 8,120   | 8,425   | 8,762   | 9,112   |
| Total Expenses                                                         | 184,577  | 189,540 | 198,864 | 208,126 | 218,255 |
| Surplus/(Deficit)                                                      | 178,602  | 250,106 | 232,414 | 262,584 | 260,795 |
| Other comprehensive income                                             |          | -       |         |         |         |
| Items that will not be reclassified to surplus or deficit:             |          |         |         |         |         |
| Net revaluation increment/decrement                                    | 47,931   | 48,466  | 31,666  | 32,027  | 32,382  |
| Share of other comprehensive Income of assoc. and Joint vent.          | ,        |         | ,       | ,       |         |
| Items that may be reclassified to surplus or deficit in future periods |          |         |         |         |         |
| Total Comprehensive Result                                             | 226,533  | 298,573 | 264,080 | 294,611 | 293,177 |