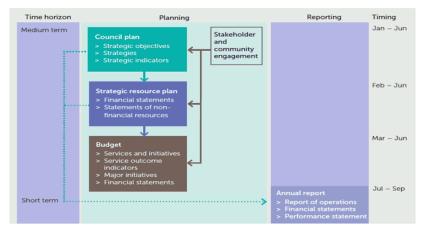

#### 1.1 Legislative planning and accountability framework

The Strategic Resource Plan, part of and prepared in conjunction with the Council Plan, is a rolling four-year plan that outlines the financial and non-financial resources that Council requires to achieve the strategic objectives described in the Council Plan. The Annual Budget is framed within the Strategic Resource Plan, considering the services and initiatives which contribute to achieving the strategic objectives specified in the Council Plan. The diagram below depicts the planning and accountability framework that applies to local government in Victoria.

Source: Department of Environment, Land, Water and Planning

Feeding in to the above, Council has a long term plan which articulates a community vision, mission and values. The Council Plan is prepared with reference to Council's long term Community Plan.

The timing of each component of the planning framework is critical to the successful achievement of the planned outcomes