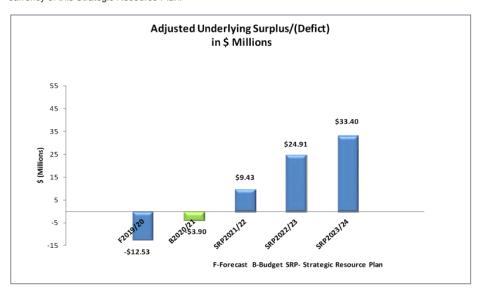

#### Strategic Objectives

A high level Strategic Resource Plan for the years 2020/21 to 2023/24 has been developed to assist Council in adopting a budget within a longer term prudent financial framework. The key objective of the Plan is financial sustainability in the medium to long term, while still achieving the Council's strategic objectives as specified in the Council Plan. The latest Strategic Resource Plan projects that Council's underlying result will gradually improve over the term of this Strategic Resource Plan. The Council's operating result is projecting a underlying deficit of \$3.89 million in 2020/21 mainly due to the impact of Covid-19 pandemic, however the Council's strong financial management, good governance practices and reserves will ensure that we emerge strongly with a significant turnaround in the medium term with underlying surplus projected at \$9.4 million in 2021/22 to \$33.4 million by 2023/24.