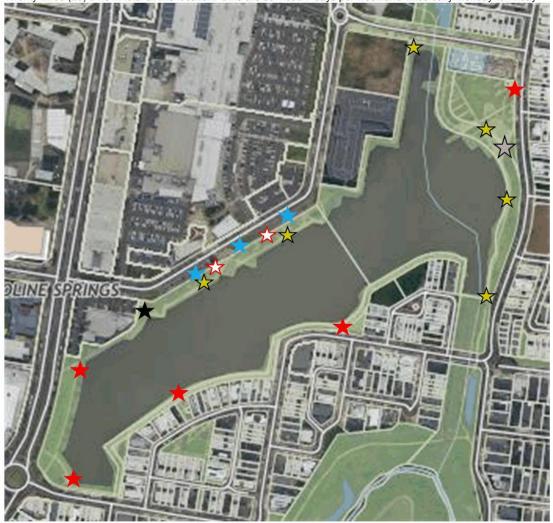

## Lake Caroline

Asset No: 2018638 – 8 Lake Street, Caroline Springs

Twenty-three (23) Bins in total at this location. Bins are serviced 7 days per week and twice daily Monday to Friday

All bins within stainless steel surrounds are 120L capacity. Most bins on steel stands have recently been changed to 240L capacity around 20<sup>th</sup> November 2020 to cater for constant overfilling during COVID-19.

Bin provided on walking track - usually 'foot traffic' only. Five (5) bins in total.

Double Surrounds provided on promenade footpath near carparks. Six (6) bins in total.

Double Surrounds provided at BBQ's and grassed areas along waterfront. Four (4) bins in total.

Single Bin Surrounds provided outside "Slices" Restaurant One (1) bin in total.

Increased to 240L Waste Bin on stands around 19th November 2020. Six (6) bins increased in total.

New installation of 240L Waste bin around 19th November 2020. One (1) new bin installation.