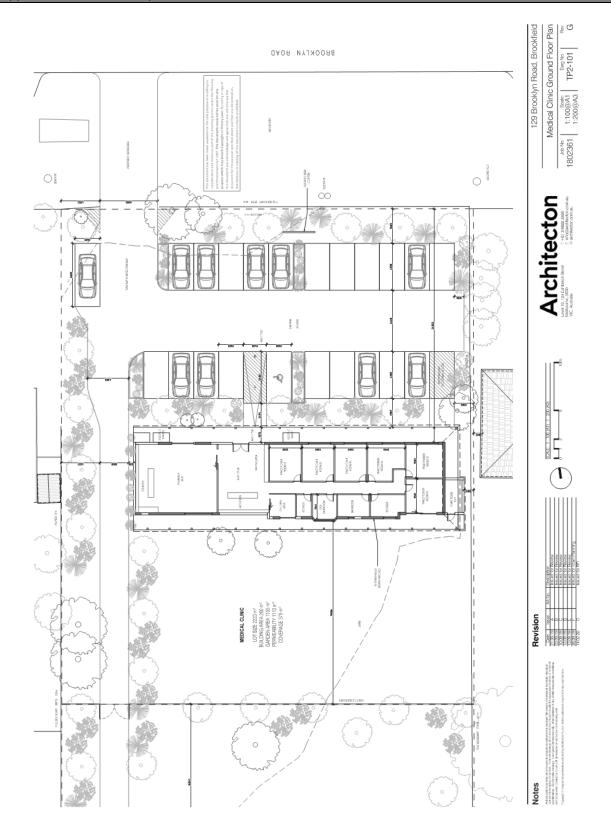

Item 12.9 Planning Application PA 2019/6856 - Use and Development of the land for a Medical Centre and an associated Dispensary with associated car parking and landscaping and construction of a dwelling At 129 Brooklyn Road, Brookfield

Appendix 2 Plans of Proposal - undated

Item 12.9 Planning Application PA 2019/6856 - Use and Development of the land for a Medical Centre and an associated Dispensary with associated car parking and landscaping and construction of a dwelling At 129 Brooklyn Road, Brookfield