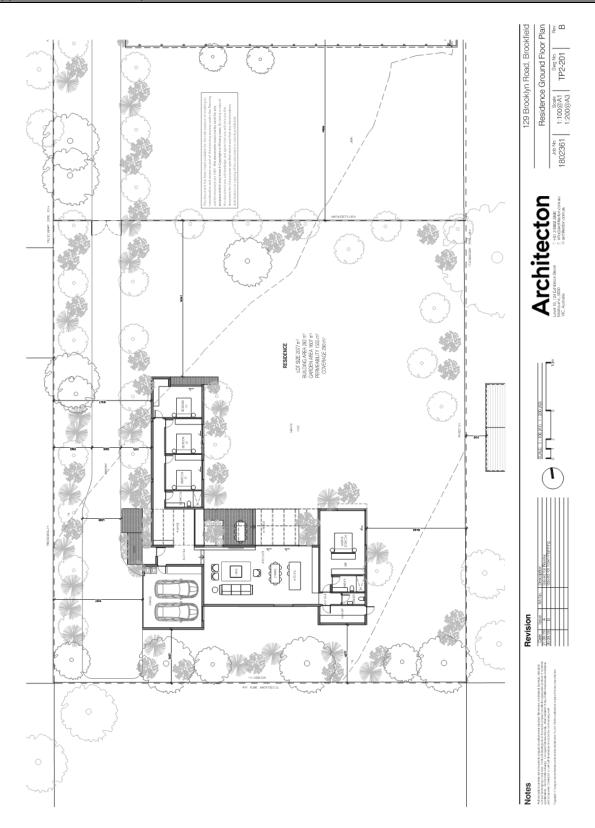

Appendix 2 Plans of Proposal - undated

Item 12.9 Planning Application PA 2019/6856 - Use and Development of the land for a Medical Centre and an associated Dispensary with associated car parking and landscaping and construction of a dwelling At 129 Brooklyn Road, Brookfield