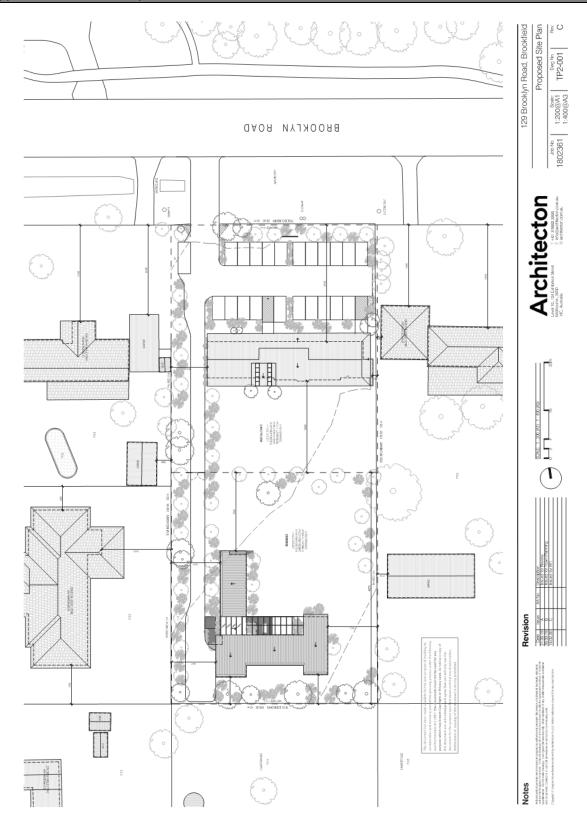

Appendix 2 Plans of Proposal - undated

Item 12.9 Planning Application PA 2019/6856 - Use and Development of the land for a Medical Centre and an associated Dispensary with associated car parking and landscaping and construction of a dwelling At 129 Brooklyn Road, Brookfield