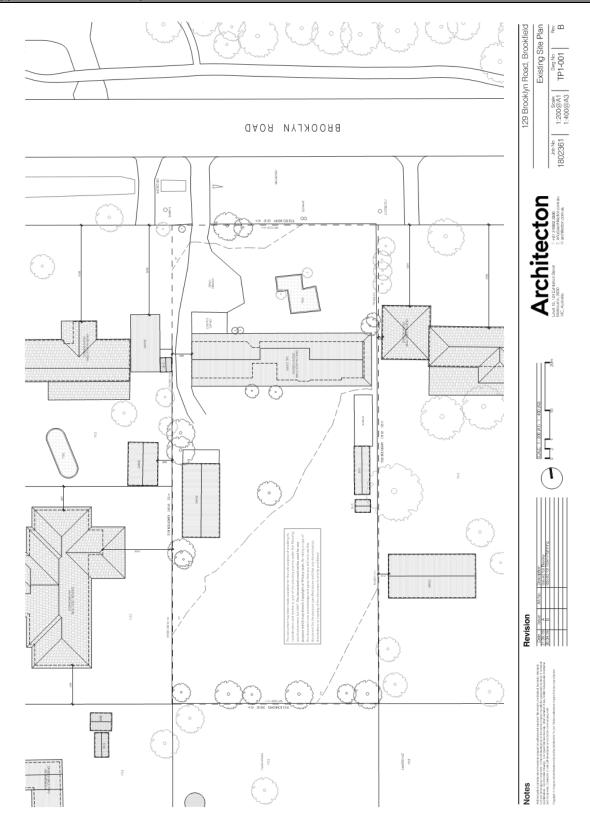

Appendix 2 Plans of Proposal - undated

Item 12.9 Planning Application PA 2019/6856 - Use and Development of the land for a Medical Centre and an associated Dispensary with associated car parking and landscaping and construction of a dwelling At 129 Brooklyn Road, Brookfield

Appendix 2 Plans of Proposal - undated

Item 12.9 Planning Application PA 2019/6856 - Use and Development of the land for a Medical Centre and an associated Dispensary with associated car parking and landscaping and construction of a dwelling At 129 Brooklyn Road, Brookfield
Appendix 2 Plans of Proposal - undated