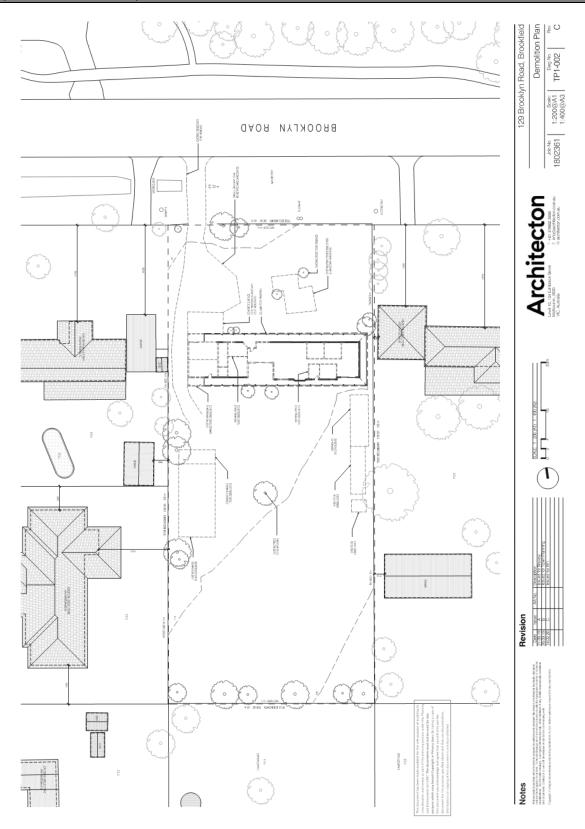

Item 12.9 Planning Application PA 2019/6856 - Use and Development of the land for a Medical Centre and an associated Dispensary with associated car parking and landscaping and construction of a dwelling At 129 Brooklyn Road, Brookfield

Appendix 2 Plans of Proposal - undated

Item 12.9 Planning Application PA 2019/6856 - Use and Development of the land for a Medical Centre and an associated Dispensary with associated car parking and landscaping and construction of a dwelling At 129 Brooklyn Road, Brookfield