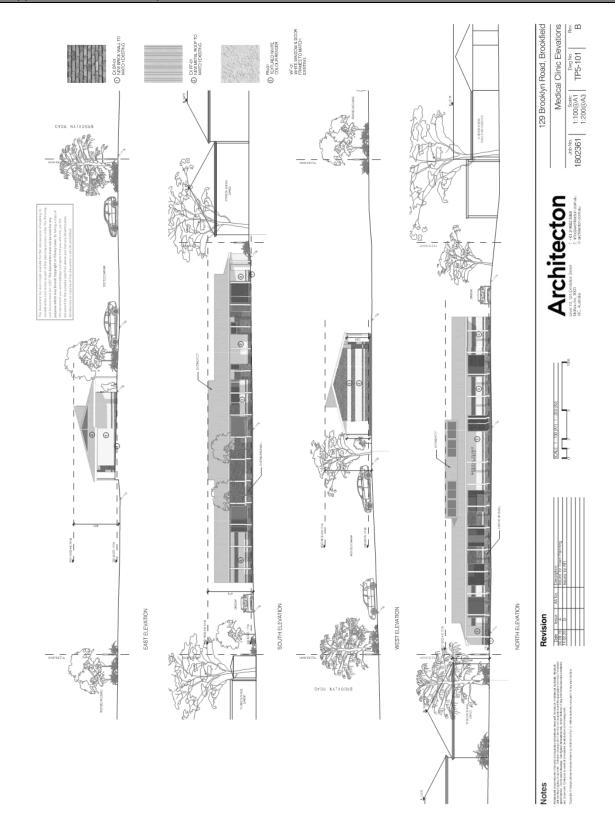

Appendix 2 Plans of Proposal - undated

Item 12.9 Planning Application PA 2019/6856 - Use and Development of the land for a Medical Centre and an associated Dispensary with associated car parking and landscaping and construction of a dwelling At 129 Brooklyn Road, Brookfield