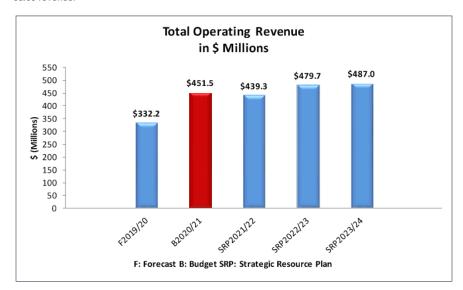

## **Key Statistics**

Total Revenue: \$451.5 million (2019/20 forecast = \$332.2 million)
 Total Revenue (Excluding non-cash revenue)
 Total Expenditure: \$190.8 million (2019/20 forecast = \$184.5 million)

(Note: Comprehensive result is based on total income of \$451.5 million which includes capital grants, cash and non-cash contributions (Refer to Income Statement in Section 3)

Underlying operating result: Surplus of \$2.7 million.

# Comprehensive Income Statement For the four years ending 30 June 2024

|                                                                        |          | S       | Strategic Resource Plan Projections |         |         |  |
|------------------------------------------------------------------------|----------|---------|-------------------------------------|---------|---------|--|
| Budgeted Comprehensive                                                 | Forecast | Budget  | Proje                               | ctions  |         |  |
| Income Statement                                                       | 2019/20  | 2020/21 | 2021/22                             | 2022/23 | 2023/24 |  |
| Year Ended 30th June                                                   | \$'000   | \$'000  | \$'000                              | \$'000  | \$'000  |  |
|                                                                        |          |         |                                     |         |         |  |
| Income                                                                 |          |         |                                     |         |         |  |
| Rates and charges                                                      | 123,441  | 136,086 | 156,950                             | 179,064 | 195,550 |  |
| Statutory fees and fines                                               | 8,589    | 10,037  | 10,413                              | 10,830  | 11,263  |  |
| User fees                                                              | 9,294    | 8,999   | 9,337                               | 9,710   | 10,099  |  |
| Contributions - monetary                                               | 47,943   | 66,487  | 52,299                              | 42,111  | 41,411  |  |
| Contributions - non-monetary assets                                    | 92,056   | 174,948 | 155,505                             | 179,967 | 171,502 |  |
| Grants - operating                                                     | 30,095   | 29,591  | 32,104                              | 33,017  | 33,052  |  |
| Grants - operating (non-recurrent)                                     |          |         |                                     |         |         |  |
| Grants - capital                                                       | 6,117    | 7,768   | 1,284                               | 3,285   | 3,535   |  |
| Net gain on disposal of assets                                         | 7,360    | 8,817   | 12,288                              | 12,263  | 10,797  |  |
| Other income                                                           | 7,342    | 8,770   | 9,098                               | 9,462   | 9,841   |  |
|                                                                        |          | _       |                                     |         |         |  |
| Total Income                                                           | 332,237  | 451,503 | 439,278                             | 479,709 | 487,049 |  |
| Expenses                                                               |          | -       |                                     |         |         |  |
| Employee costs                                                         | 59,640   | 63,683  | 66,230                              | 68,879  | 72,323  |  |
| Materials and services                                                 | 78,836   | 80,379  | 83,393                              | 86,729  | 90,198  |  |
| Bad and doubtful debts                                                 | 505      | 458     | 468                                 | 472     | 485     |  |
| Depreciation                                                           | 36,688   | 37,316  | 38,320                              | 39,859  | 41,460  |  |
| Amortisation - Intangible assets                                       | 327      | 327     | 327                                 | 327     | 327     |  |
| Borrowing costs                                                        | 644      | 495     | 490                                 | 857     | 671     |  |
| Other expenses                                                         | 7,868    | 8,120   | 8,425                               | 8,762   | 9,112   |  |
| Total Expenses                                                         | 184,508  | 190,778 | 197,653                             | 205,885 | 214,577 |  |
| Surplus/(Deficit)                                                      | 147,729  | 260,725 | 241,625                             | 273,824 | 272,472 |  |
| Other comprehensive income                                             |          | -       |                                     |         |         |  |
| Items that will not be reclassified to surplus or deficit:             |          | -       |                                     |         |         |  |
| Net revaluation increment/decrement                                    | 47,931   | 48,467  | 31,666                              | 32,027  | 32,382  |  |
|                                                                        | 41,331   | 40,407  | 31,000                              | JZ,UZI  | 32,302  |  |
| Share of other comprehensive Income of assoc. and Joint vent.          |          | -       |                                     |         |         |  |
| Items that may be reclassified to surplus or deficit in future periods | 405.000  | 200 400 | 070.004                             | 205.054 | 201.25  |  |
| Total Comprehensive Result                                             | 195,660  | 309,192 | 273,291                             | 305,851 | 304,8   |  |