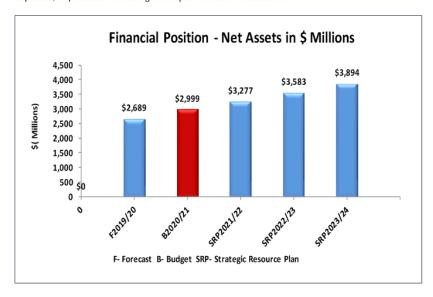

# **Balance Sheet**

| For the four years ending 30 June 2024 |
|----------------------------------------|
|----------------------------------------|

| For the four years ending 30 June 2024       |           |           |                |               |           |
|----------------------------------------------|-----------|-----------|----------------|---------------|-----------|
| Balance Sheet                                |           | 5         | Strategic Reso | urce Plan Pro | jections  |
| As at 30 June                                | Forecast  | Budget    | Proje          | ections       |           |
|                                              | 2019/20   | 2020/21   | 2021/22        | 2022/23       | 2023/24   |
|                                              | \$'000    | \$'000    | \$'000         | \$'000        | \$'000    |
| Current assets                               |           |           |                |               |           |
| Cash and cash equivalents                    | 218,815   | 263,001   | 315,543        | 381,358       | 417,502   |
| Trade and other receivables                  | 7,563     | 7,800     | 7,855          | 7,758         | 7,730     |
| Other Financial assets                       | 2,634     | 3,897     | 16,534         | 19,988        | 21,235    |
| Inventories                                  | 17        | 20        | 22             | 23            | 25        |
| Non Current Assets held for resale           | 2,059     | 2,204     | 2,349          | 2,639         | 2,784     |
| Other assets                                 | 22,174    | 19,475    | 13,263         | 9,026         | 4,323     |
| Total current assets                         | 253,263   | 296,397   | 355,566        | 420,793       | 453,599   |
| Non-current assets                           |           |           |                |               |           |
| Trade & other Receivables                    |           |           |                |               |           |
| Property Plant & Equipment                   | 2,487,994 | 2,766,378 | 2,980,655      | 3,227,966     | 3,528,199 |
| Inventories                                  | 132       | 145       | 152            | 160           | 168       |
| Investment property                          | 7,000     | 7,500     | 7,500          | 8,000         | 8,500     |
| Intangible assets                            | 3,030     | 2,703     | 2,376          | 2,049         | 1,722     |
| Other assets                                 | 325       | 375       | 400            | 425           | 450       |
| Total non-current assets                     | 2,498,481 | 2,777,101 | 2,991,084      | 3,238,600     | 3,539,040 |
| Total Assets                                 | 2,751,744 | 3,073,498 | 3,346,650      | 3,659,393     | 3,992,639 |
| Current liabilities Trade and other payables | 25,800    | 26,600    | 24,254         | 26,700        | 20,362    |
| Trust funds & deposits                       | 3,219     | 1,410     | 2,100          | 1,545         | 2,200     |
| Lease Liabilities                            |           |           |                |               |           |
| Provisions                                   | 10,940    | 11,351    | 11,691         | 12,042        | 12,403    |
| Interest-bearing loans and borrowings        | 2,306     | 3,952     | 5,052          | 5,157         | 3,240     |
| Other current liabilities                    | 500       | 525       | 550            | 600           | 650       |
| Total Current Liabilities                    | 42,765    | 43,838    | 43,647         | 46,044        | 38,855    |
| Non-current liabilities                      |           |           |                |               |           |
| Provisions                                   | 2,202     | 2,227     | 2,073          | 2,073         | 2,023     |
| Interest bearing loans & borrowings          | 13,499    | 14,197    | 19,145         | 13,988        | 10,748    |
| Other non current liabilities                | 4,764     | 14,020    | 4,672          | 13,888        | 46,757    |
| Total non current liabilities                | 20,465    | 30,444    | 25,890         | 29,949        | 59,528    |
| Total Liabilities                            | 63,231    | 74,281    | 69,536         | 75,992        | 98,382    |
| Net Assets                                   | 2,688,513 | 2,999,217 | 3,277,113      | 3,583,401     | 3,894,256 |
| Equity                                       |           |           |                |               |           |
| Accumulated surplus                          | 1,504,576 | 1,713,226 | 1,918,546      | 2,166,878     | 2,447,126 |
| Asset revaluation reserve                    | 987,020   | 1,035,487 | 1,067,153      | 1,099,180     | 1,131,562 |
| Other reserves                               | 196,917   | 250,504   | 291,414        | 317,343       | 315,568   |
| Total Equity                                 | 2.688.513 | 2,999,217 | 3,277,113      | 3,583,401     | 3,894,256 |