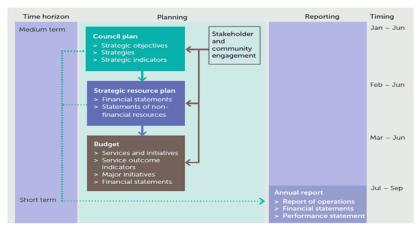

## 1. Link to the Council Plan

This section describes how the Annual Budget links to the achievement of the Council Plan within an overall planning and reporting framework. This framework guides the Council in identifying community needs and aspirations over the long term, medium term (Council Plan) and short term (Annual Budget) and then holding itself accountable (Annual Report).

## 1.1 Legislative Planning and accountability framework

The Strategic Resource Plan, part of and prepared in conjunction with the Council Plan, is a rolling four-year plan that outlines the financial and non-financial resources that Council requires to achieve the strategic objectives described in the Council Plan. The Annual Budget is framed within the Strategic Resource Plan, considering the services and initiatives which contribute to achieving the strategic objectives specified in the Council Plan. The diagram below depicts the planning and accountability framework that applies to local government in Victoria.