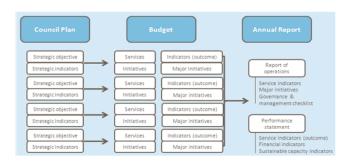

## 1. Link to the Council Plan

This section describes how the Annual Budget links to the achievement of the Council Plan within an overall planning and reporting framework. This framework guides the Council in identifying community needs and aspirations over the long term, medium term (Council Plan) and short term (Annual Budget) and then holding itself accountable (Annual Report).

## 1.1 Legislative Planning and accountability framework

The Strategic Resource Plan, part of and prepared in conjunction with the Council Plan, is a rolling four-year plan that outlines the financial and non-financial resources that Council requires to achieve the strategic objectives described in the Council Plan. The Annual Budget is framed within the Strategic Resource Plan, considering the services and initiatives which contribute to achieving the strategic objectives specified in the Council Plan. The diagram below depicts the planning and accountability framework that applies to local government in Victoria.

# 2. Services and service performance indicators

This section provides a description of the services and initiatives to be funded in the Budget for the 2019/20 year and how these will contribute to achieving the strategic objectives outlined in the Council Plan. It also describes several initiatives and service performance outcome indicators for key areas of Council's operations. Council is required by legislation to identify major initiatives, initiatives and service performance outcome indicators in the Budget and report against them in their Annual Report to support transparency and accountability. The relationship between these accountability requirements in the Council Plan, the Budget and the Annual Report is shown below