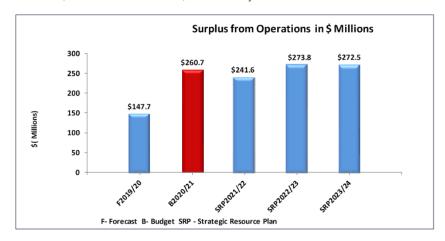

Accounting Result: Surplus
 \*Before revaluation increment\*

\$190.6 \text{ million\*} (2019/20 \text{ forecast} = \$144.7 \text{ million\*})

\$260.7 \text{ million\*} (2019/20 \text{ forecast} = \$147.7 \text{ million\*})

# Comprehensive Income Statement For the four years ending 30 June 2024

|                                                                        |          | S       | Strategic Resource Plan Projections |         |         |  |
|------------------------------------------------------------------------|----------|---------|-------------------------------------|---------|---------|--|
| Budgeted Comprehensive                                                 | Forecast | Budget  | Proje                               | ctions  |         |  |
| Income Statement                                                       | 2019/20  | 2020/21 | 2021/22                             | 2022/23 | 2023/24 |  |
| Year Ended 30th June                                                   | \$'000   | \$'000  | \$'000                              | \$'000  | \$'000  |  |
|                                                                        |          |         |                                     |         |         |  |
| Income                                                                 |          |         |                                     |         |         |  |
| Rates and charges                                                      | 123,441  | 136,086 | 156,950                             | 179,064 | 195,550 |  |
| Statutory fees and fines                                               | 8,589    | 10,037  | 10,413                              | 10,830  | 11,263  |  |
| User fees                                                              | 9,294    | 8,999   | 9,337                               | 9,710   | 10,099  |  |
| Contributions - monetary                                               | 47,943   | 66,487  | 52,299                              | 42,111  | 41,411  |  |
| Contributions - non-monetary assets                                    | 92,056   | 174,948 | 155,505                             | 179,967 | 171,502 |  |
| Grants - operating                                                     | 30,095   | 29,591  | 32,104                              | 33,017  | 33,052  |  |
| Grants - operating (non-recurrent)                                     |          |         |                                     |         |         |  |
| Grants - capital                                                       | 6,117    | 7,768   | 1,284                               | 3,285   | 3,535   |  |
| Net gain on disposal of assets                                         | 7,360    | 8,817   | 12,288                              | 12,263  | 10,797  |  |
| Other income                                                           | 7,342    | 8,770   | 9,098                               | 9,462   | 9,841   |  |
|                                                                        |          | _       |                                     |         |         |  |
| Total Income                                                           | 332,237  | 451,503 | 439,278                             | 479,709 | 487,049 |  |
| Expenses                                                               |          | -       |                                     |         |         |  |
| Employee costs                                                         | 59,640   | 63,683  | 66,230                              | 68,879  | 72,323  |  |
| Materials and services                                                 | 78,836   | 80,379  | 83,393                              | 86,729  | 90,198  |  |
| Bad and doubtful debts                                                 | 505      | 458     | 468                                 | 472     | 485     |  |
| Depreciation                                                           | 36,688   | 37,316  | 38,320                              | 39,859  | 41,460  |  |
| Amortisation - Intangible assets                                       | 327      | 327     | 327                                 | 327     | 327     |  |
| Borrowing costs                                                        | 644      | 495     | 490                                 | 857     | 671     |  |
| Other expenses                                                         | 7,868    | 8,120   | 8,425                               | 8,762   | 9,112   |  |
| Total Expenses                                                         | 184,508  | 190,778 | 197,653                             | 205,885 | 214,577 |  |
| Surplus/(Deficit)                                                      | 147,729  | 260,725 | 241,625                             | 273,824 | 272,472 |  |
| Other comprehensive income                                             |          | -       |                                     |         |         |  |
| Items that will not be reclassified to surplus or deficit:             |          | -       |                                     |         |         |  |
| Net revaluation increment/decrement                                    | 47,931   | 48,467  | 31,666                              | 32,027  | 32,382  |  |
|                                                                        | 41,331   | 40,407  | 31,000                              | JZ,UZI  | 32,302  |  |
| Share of other comprehensive Income of assoc. and Joint vent.          |          | -       |                                     |         |         |  |
| Items that may be reclassified to surplus or deficit in future periods | 405.000  | 200 400 | 070.004                             | 205.054 | 201.25  |  |
| Total Comprehensive Result                                             | 195,660  | 309,192 | 273,291                             | 305,851 | 304,8   |  |