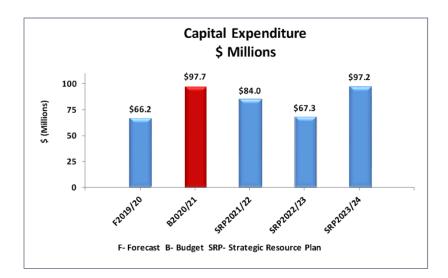

We aim to be a sustainable Council that's responsive to community needs, while also providing value to all ratepayers by investing in new and renewal infrastructure projects totalling \$97.6 million, including roads (\$27.7 million); buildings (\$42.8 million); recreational, leisure and community facilities (\$16.8 million); footpaths and cycle-ways (\$1.3 million); library books (\$518,000); street tree planting program (\$550,000); street lighting improvement program (\$150,000); and public art (\$200,000).

- Total <u>Capital Works Program</u> of \$97.66 million which includes \$12.14 million carry forward works from 2019/20. The total capital works program is funded as follows:
  - \$7.77 million from Grants Income
  - \$49.57 million from Developer Contributions and Other Reserves
  - \$ 4.65 million Borrowings
  - o \$35.67 million from Council Operations