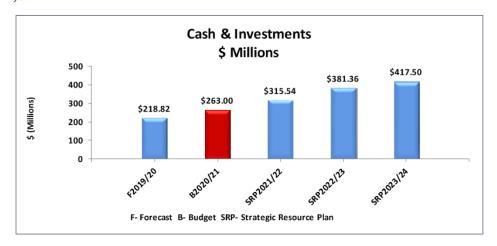

• Cash result: \$44.2 million surplus (2019/20 forecast \$38.9 million surplus)

(Refer Statement of Cash Flows in Section 3)

The net increase in cash and cash equivalents is the net funding result for the year after considering the funding requirements to meet capital expenditure, loan principal repayments and reserve transfers.

# **Balance Sheet**

| For the four years ending 30 June 2024 |
|----------------------------------------|
|----------------------------------------|

| For the four years ending 30 June 2024       |           |           |                |               |           |
|----------------------------------------------|-----------|-----------|----------------|---------------|-----------|
| Balance Sheet                                |           | 5         | Strategic Reso | urce Plan Pro | jections  |
| As at 30 June                                | Forecast  | Budget    | Proje          | ections       |           |
|                                              | 2019/20   | 2020/21   | 2021/22        | 2022/23       | 2023/24   |
|                                              | \$'000    | \$'000    | \$'000         | \$'000        | \$'000    |
| Current assets                               |           |           |                |               |           |
| Cash and cash equivalents                    | 218,815   | 263,001   | 315,543        | 381,358       | 417,502   |
| Trade and other receivables                  | 7,563     | 7,800     | 7,855          | 7,758         | 7,730     |
| Other Financial assets                       | 2,634     | 3,897     | 16,534         | 19,988        | 21,235    |
| Inventories                                  | 17        | 20        | 22             | 23            | 25        |
| Non Current Assets held for resale           | 2,059     | 2,204     | 2,349          | 2,639         | 2,784     |
| Other assets                                 | 22,174    | 19,475    | 13,263         | 9,026         | 4,323     |
| Total current assets                         | 253,263   | 296,397   | 355,566        | 420,793       | 453,599   |
| Non-current assets                           |           |           |                |               |           |
| Trade & other Receivables                    |           |           |                |               |           |
| Property Plant & Equipment                   | 2,487,994 | 2,766,378 | 2,980,655      | 3,227,966     | 3,528,199 |
| Inventories                                  | 132       | 145       | 152            | 160           | 168       |
| Investment property                          | 7,000     | 7,500     | 7,500          | 8,000         | 8,500     |
| Intangible assets                            | 3,030     | 2,703     | 2,376          | 2,049         | 1,722     |
| Other assets                                 | 325       | 375       | 400            | 425           | 450       |
| Total non-current assets                     | 2,498,481 | 2,777,101 | 2,991,084      | 3,238,600     | 3,539,040 |
| Total Assets                                 | 2,751,744 | 3,073,498 | 3,346,650      | 3,659,393     | 3,992,639 |
| Current liabilities Trade and other payables | 25,800    | 26,600    | 24,254         | 26,700        | 20,362    |
| Trust funds & deposits                       | 3,219     | 1,410     | 2,100          | 1,545         | 2,200     |
| Lease Liabilities                            |           |           |                |               |           |
| Provisions                                   | 10,940    | 11,351    | 11,691         | 12,042        | 12,403    |
| Interest-bearing loans and borrowings        | 2,306     | 3,952     | 5,052          | 5,157         | 3,240     |
| Other current liabilities                    | 500       | 525       | 550            | 600           | 650       |
| Total Current Liabilities                    | 42,765    | 43,838    | 43,647         | 46,044        | 38,855    |
| Non-current liabilities                      |           |           |                |               |           |
| Provisions                                   | 2,202     | 2,227     | 2,073          | 2,073         | 2,023     |
| Interest bearing loans & borrowings          | 13,499    | 14,197    | 19,145         | 13,988        | 10,748    |
| Other non current liabilities                | 4,764     | 14,020    | 4,672          | 13,888        | 46,757    |
| Total non current liabilities                | 20,465    | 30,444    | 25,890         | 29,949        | 59,528    |
| Total Liabilities                            | 63,231    | 74,281    | 69,536         | 75,992        | 98,382    |
| Net Assets                                   | 2,688,513 | 2,999,217 | 3,277,113      | 3,583,401     | 3,894,256 |
| Equity                                       |           |           |                |               |           |
| Accumulated surplus                          | 1,504,576 | 1,713,226 | 1,918,546      | 2,166,878     | 2,447,126 |
| Asset revaluation reserve                    | 987,020   | 1,035,487 | 1,067,153      | 1,099,180     | 1,131,562 |
| Other reserves                               | 196,917   | 250,504   | 291,414        | 317,343       | 315,568   |
| Total Equity                                 | 2.688.513 | 2,999,217 | 3,277,113      | 3,583,401     | 3,894,256 |