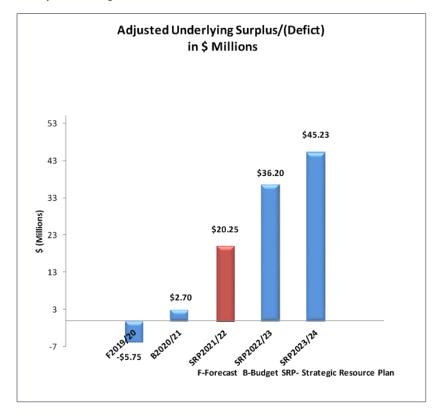

This Budget projects an adjusted underlying surplus of \$2.7 million after adjusting for capital grants, developer contributions, gifted assets and asset sales.

(Note: Comprehensive result is based on total income of \$451.5 million which includes capital grants, cash and non-cash contributions (Refer to Income Statement in Section 3)

Underlying operating result: Surplus of \$2.7 million.

# Strategic Objectives

A high level Strategic Resource Plan for the years 2020/21 to 2023/24 has been developed to assist Council in adopting a budget within a longer term prudent financial framework. The key objective of the Plan is financial sustainability in the medium to long term, while still achieving the Council's strategic objectives as specified in the Council Plan. The latest Strategic Resource Plan projects that Council's underlying result will gradually improve over the term of this Strategic Resource Plan. The Council's operating result is projected to deliver an underlying surplus of \$2.7 million in 2020/21 which will projected to increase to a significant surplus of \$45.2 million by 2023/24.