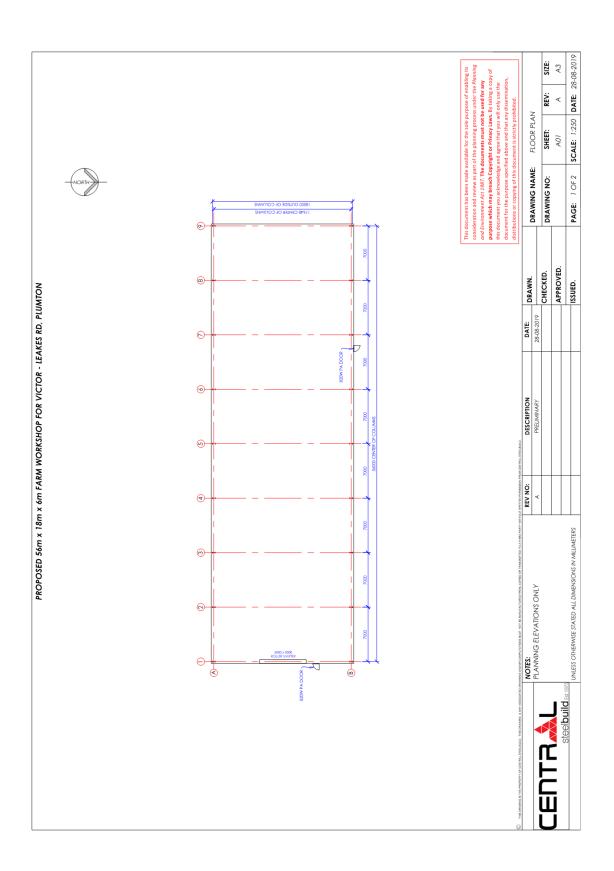

Item 12.15 Planning Application PA 2019/6799 - Construction of an outbuilding associated with an existing dwelling on land At 376 Leakes Road, Plumpton

Plans of proposal - dated 28 August 2019 Appendix 2