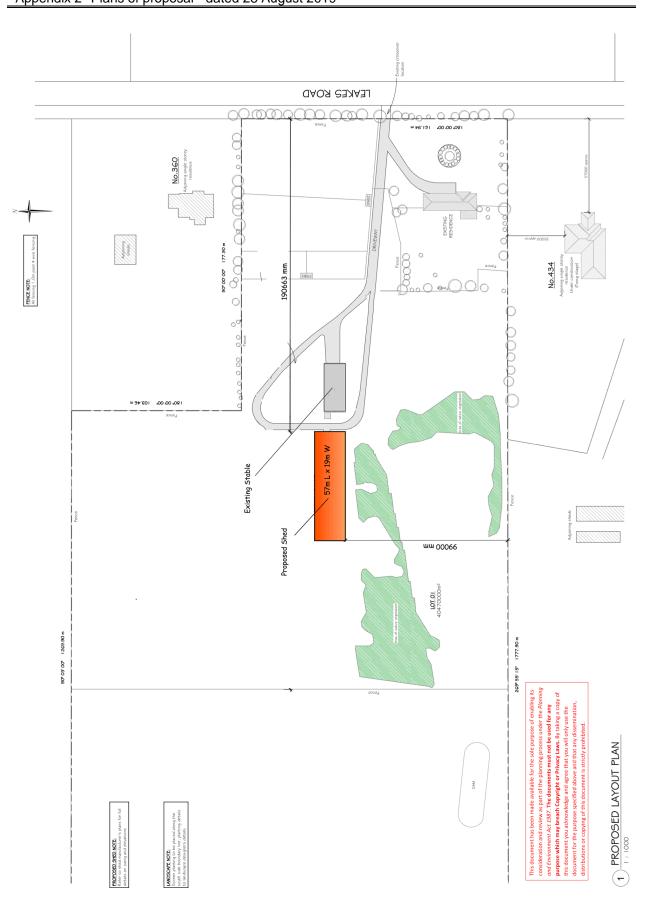

Item 12.15Planning Application PA 2019/6799 - Construction of an outbuilding associated with an<br/>existing dwelling on land At 376 Leakes Road, PlumptonAppendix 2Plans of proposal - dated 28 August 2019