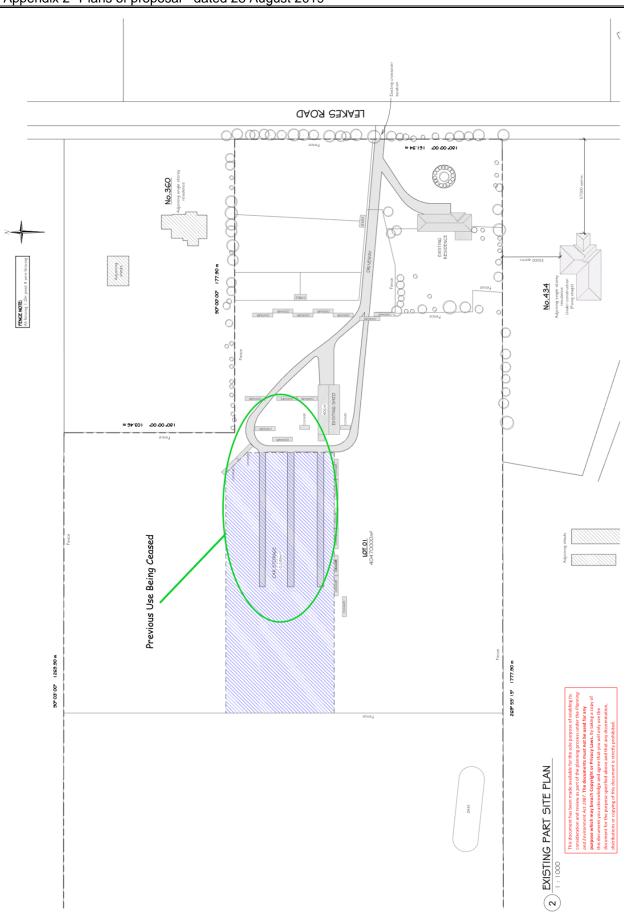

Item 12.15Planning Application PA 2019/6799 - Construction of an outbuilding associated with an<br/>existing dwelling on land At 376 Leakes Road, PlumptonAppendix 2Plans of proposal - dated 28 August 2019