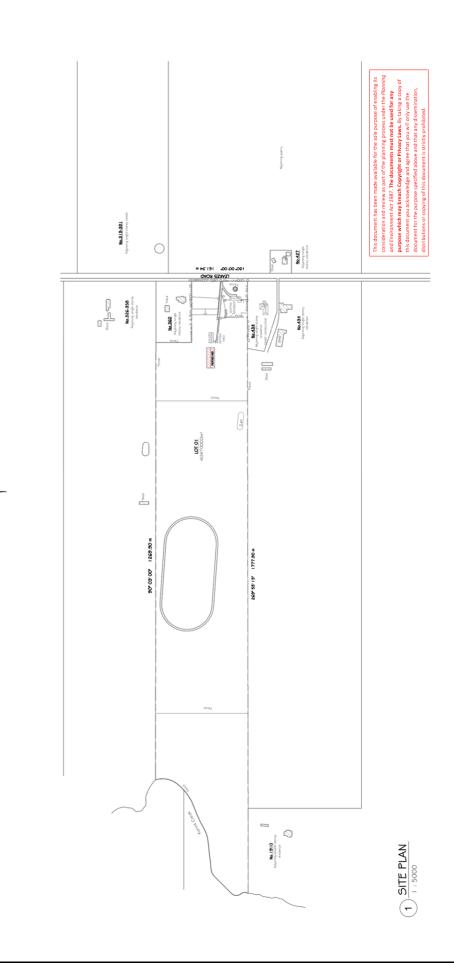

Item 12.15Planning Application PA 2019/6799 - Construction of an outbuilding associated with an<br/>existing dwelling on land At 376 Leakes Road, PlumptonAppendix 2Plans of proposal - dated 28 August 2019