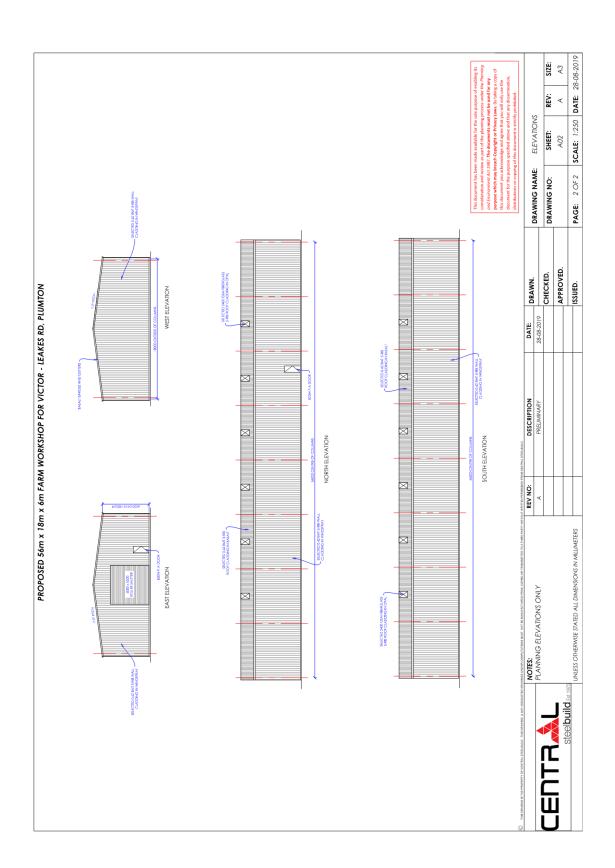

Item 12.15Planning Application PA 2019/6799 - Construction of an outbuilding associated with an<br/>existing dwelling on land At 376 Leakes Road, PlumptonAppendix 2Plans of proposal - dated 28 August 2019

Item 12.15 Planning Application PA 2019/6799 - Construction of an outbuilding associated with an existing dwelling on land At 376 Leakes Road, Plumpton

Plans of proposal - dated 28 August 2019 Appendix 2