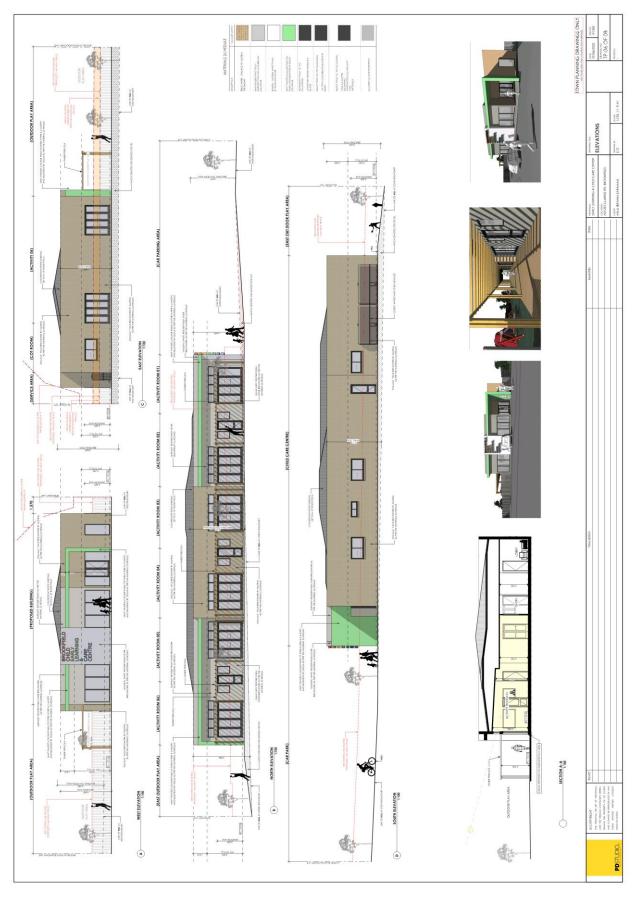

Appendix 2 Development Plans - dated 29 June 2020

Item 12.10 Planning Application PA 2019/6759 - use and development of the land for a child care centre with associated car parking and landscaping and erect and display a business identification sign At 222 clarkes road brookfield