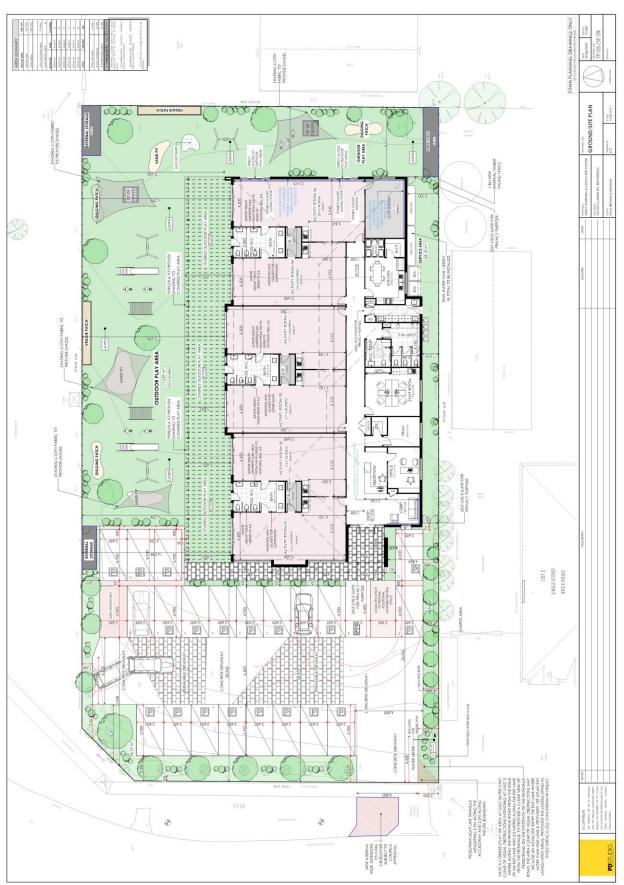

Appendix 2 Development Plans - dated 29 June 2020

Item 12.10 Planning Application PA 2019/6759 - use and development of the land for a child care centre with associated car parking and landscaping and erect and display a business identification sign At 222 clarkes road brookfield