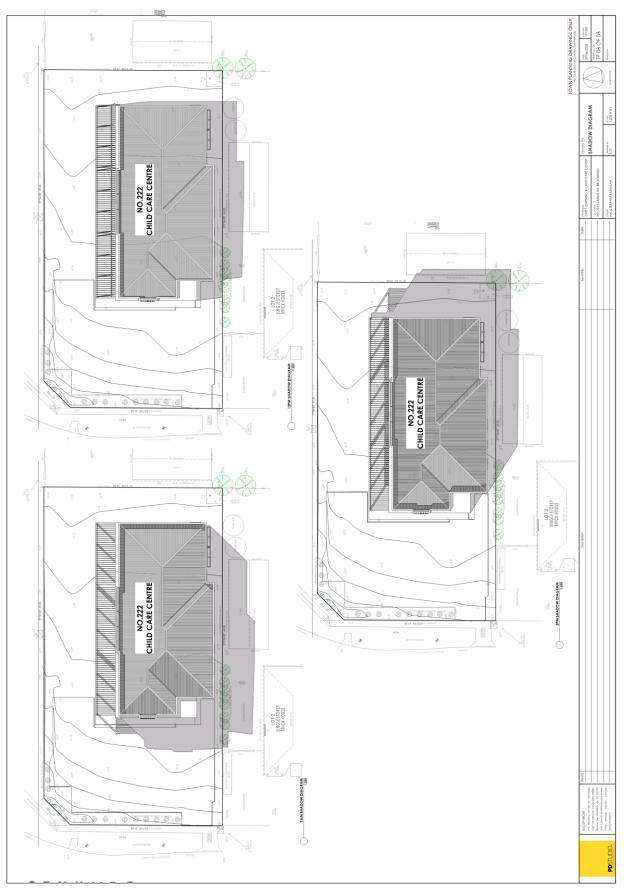

#### 17 AUGUST 2020

Item 12.10 Planning Application PA 2019/6759 - use and development of the land for a child care centre with associated car parking and landscaping and erect and display a business identification sign At 222 clarkes road brookfield