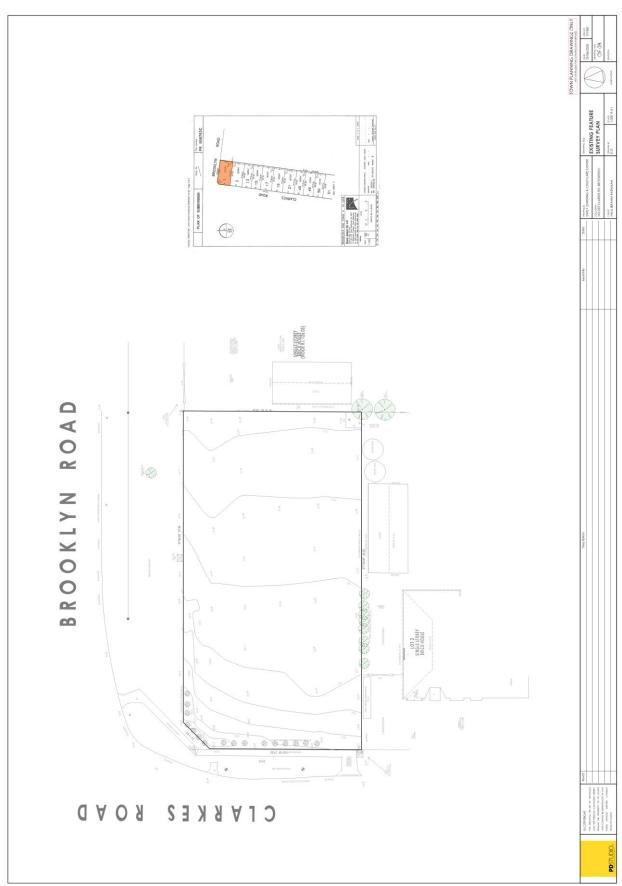

#### 17 AUGUST 2020

Item 12.10 Planning Application PA 2019/6759 - use and development of the land for a child care centre with associated car parking and landscaping and erect and display a business identification sign At 222 clarkes road brookfield

Appendix 2 Development Plans - dated 29 June 2020

Item 12.10 Planning Application PA 2019/6759 - use and development of the land for a child care centre with associated car parking and landscaping and erect and display a business identification sign At 222 clarkes road brookfield