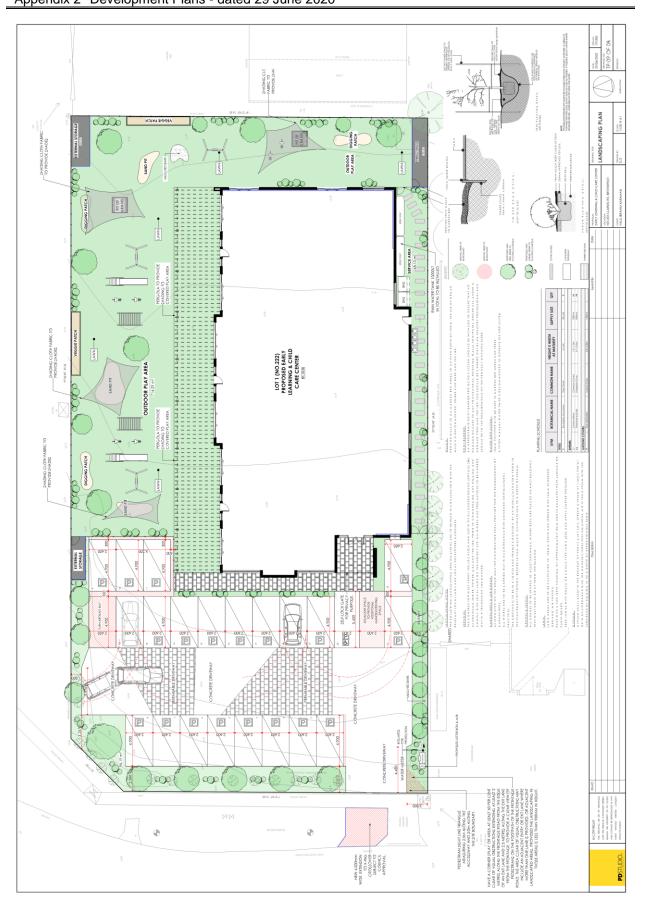

Appendix 2 Development Plans - dated 29 June 2020

Item 12.10 Planning Application PA 2019/6759 - use and development of the land for a child care centre with associated car parking and landscaping and erect and display a business identification sign At 222 clarkes road brookfield