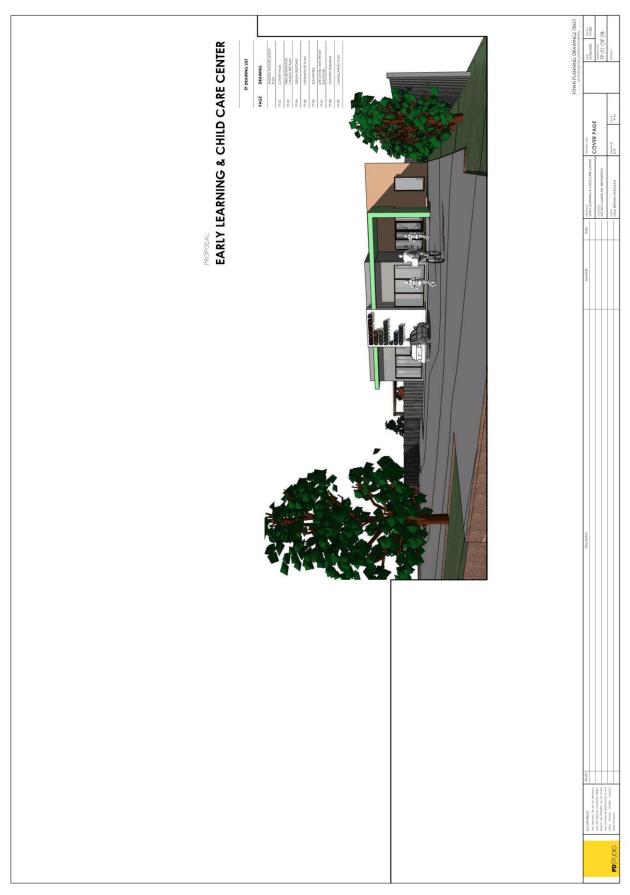

#### 17 AUGUST 2020

Item 12.10 Planning Application PA 2019/6759 - use and development of the land for a child care centre with associated car parking and landscaping and erect and display a business identification sign At 222 clarkes road brookfield

Appendix 2 Development Plans - dated 29 June 2020

Item 12.10 Planning Application PA 2019/6759 - use and development of the land for a child care centre with associated car parking and landscaping and erect and display a business identification sign At 222 clarkes road brookfield