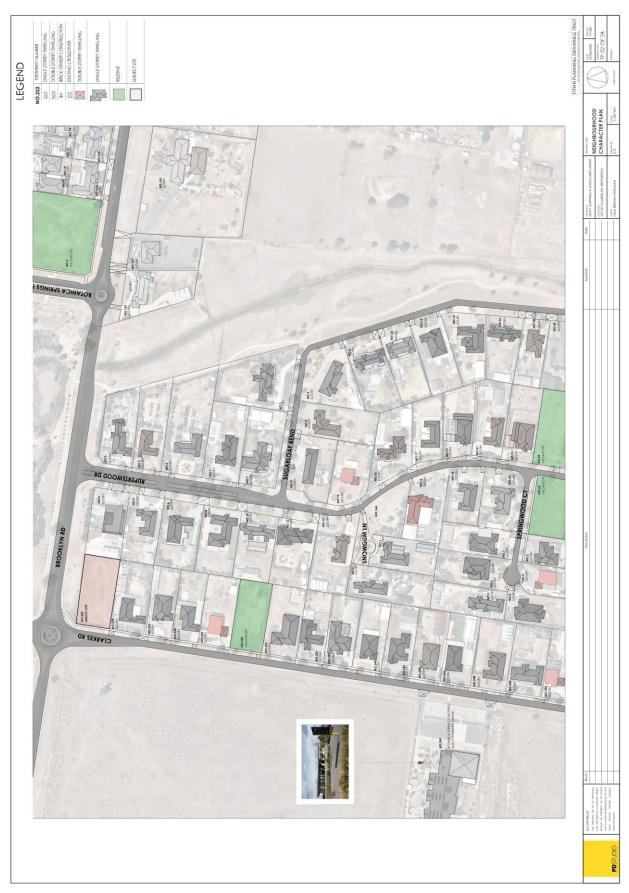

#### 17 AUGUST 2020

Item 12.10 Planning Application PA 2019/6759 - use and development of the land for a child care centre with associated car parking and landscaping and erect and display a business identification sign At 222 clarkes road brookfield

Appendix 2 Development Plans - dated 29 June 2020

Item 12.10 Planning Application PA 2019/6759 - use and development of the land for a child care centre with associated car parking and landscaping and erect and display a business identification sign At 222 clarkes road brookfield