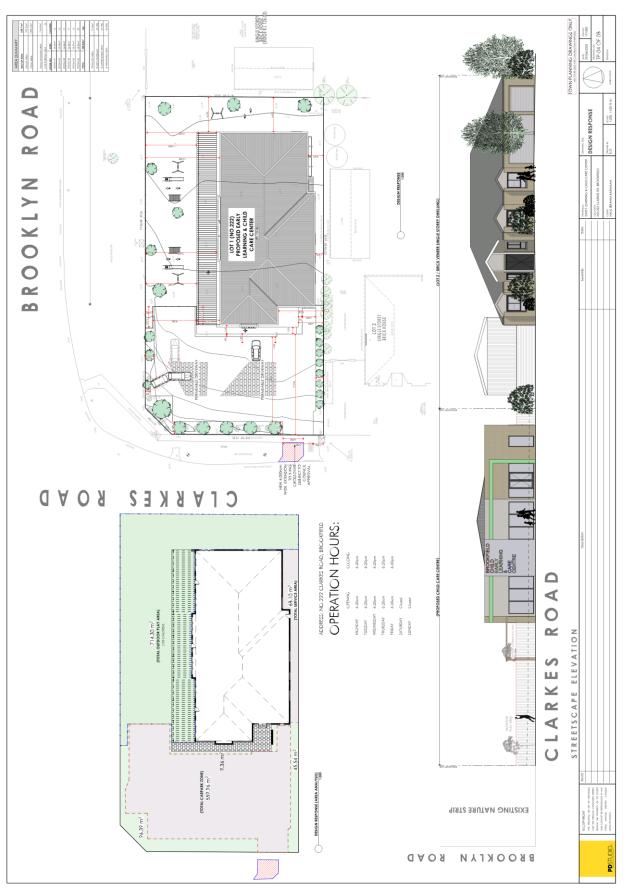

#### 17 AUGUST 2020

Item 12.10 Planning Application PA 2019/6759 - use and development of the land for a child care centre with associated car parking and landscaping and erect and display a business identification sign At 222 clarkes road brookfield

Appendix 2 Development Plans - dated 29 June 2020

Item 12.10 Planning Application PA 2019/6759 - use and development of the land for a child care centre with associated car parking and landscaping and erect and display a business identification sign At 222 clarkes road brookfield