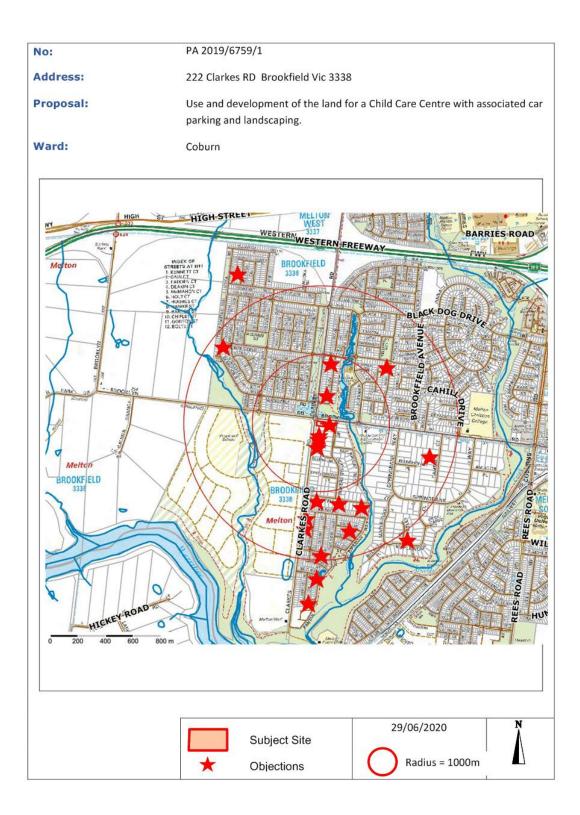

Appendix 1 Locality Map - dated 29 June 20120

No: PA 2019/6759/1

Address: 222 Clarkes Road Brookfield Vic 3338

Proposal: Use and development of the land for a Child Care Centre with associated car

parking and landscaping.

Ward: Coburn

Subject Site

29/06/2020

Item 12.10 Planning Application PA 2019/6759 - use and development of the land for a child care centre with associated car parking and landscaping and erect and display a business identification sign At 222 clarkes road brookfield

Appendix 1 Locality Map - dated 29 June 20120