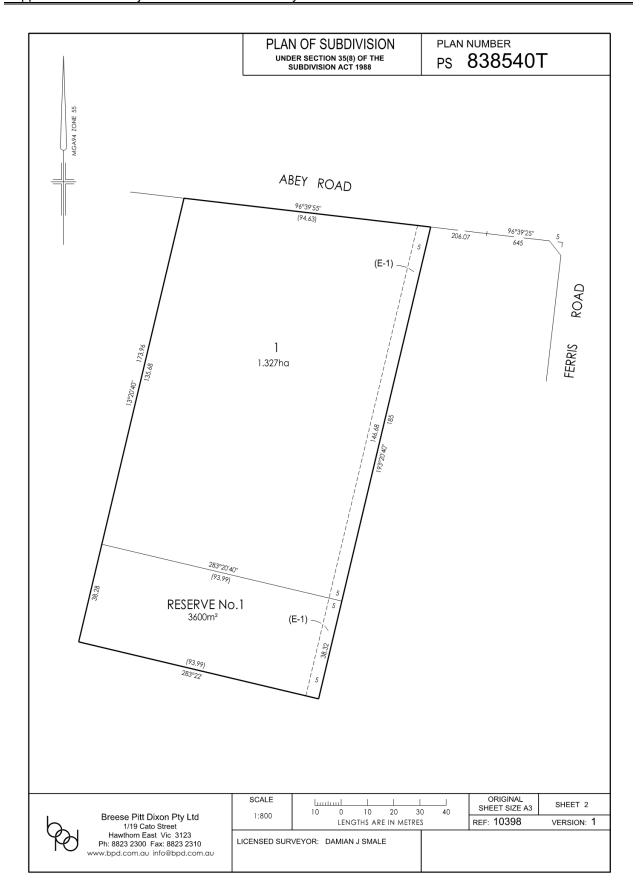

## ORDINARY MEETING OF COUNCIL

Item 12.26 Sale of Land at 83-105 Abey Road Appendix 1 Site Subject to Sale at 83-105 Abey Road - dated 30 June 2020

| PLAN OF SUBDIVISION<br>under section 35(8) of the subdivision act 1988                                                                                                                                                                                                                                                         |                                                                                            |                                                                                                                 |     |                      | LRS USE ONLY<br>EDITION                                                                                                     | PL<br>PS                | AN NUMBER<br>8 838540T            |  |
|--------------------------------------------------------------------------------------------------------------------------------------------------------------------------------------------------------------------------------------------------------------------------------------------------------------------------------|--------------------------------------------------------------------------------------------|-----------------------------------------------------------------------------------------------------------------|-----|----------------------|-----------------------------------------------------------------------------------------------------------------------------|-------------------------|-----------------------------------|--|
|                                                                                                                                                                                                                                                                                                                                |                                                                                            |                                                                                                                 |     |                      | COUNCIL NAME: MELTON CITY COUNCIL                                                                                           |                         |                                   |  |
| LOCATION OF LAND                                                                                                                                                                                                                                                                                                               |                                                                                            |                                                                                                                 |     |                      |                                                                                                                             |                         |                                   |  |
| PARISH: KOROROIT                                                                                                                                                                                                                                                                                                               |                                                                                            |                                                                                                                 |     |                      |                                                                                                                             |                         |                                   |  |
| TOWNSHIP:                                                                                                                                                                                                                                                                                                                      |                                                                                            |                                                                                                                 |     |                      |                                                                                                                             |                         |                                   |  |
| SECTION: C                                                                                                                                                                                                                                                                                                                     |                                                                                            |                                                                                                                 |     |                      |                                                                                                                             |                         |                                   |  |
| CROWN ALLOTMENT: 12 (PART)                                                                                                                                                                                                                                                                                                     |                                                                                            |                                                                                                                 |     |                      |                                                                                                                             |                         |                                   |  |
| CROWN PORTION:                                                                                                                                                                                                                                                                                                                 |                                                                                            |                                                                                                                 |     |                      |                                                                                                                             |                         |                                   |  |
| TITLE REFERENCES: VOL 11168 FOL 187                                                                                                                                                                                                                                                                                            |                                                                                            |                                                                                                                 |     |                      |                                                                                                                             |                         |                                   |  |
| LAST PLAN REFERENCE: LOT 1 ON PS 611313W                                                                                                                                                                                                                                                                                       |                                                                                            |                                                                                                                 |     |                      |                                                                                                                             |                         |                                   |  |
| POSTAL ADDRESS: 83-105 ABEY ROAD   (at time of subdivision) COBBLEBANK, VIC 3338                                                                                                                                                                                                                                               |                                                                                            |                                                                                                                 |     |                      |                                                                                                                             |                         |                                   |  |
|                                                                                                                                                                                                                                                                                                                                | MGA CO-ORDINATES: E: 287659 ZONE: 55   (of approx. centre of plan) N: 5824065 DATUM: GDA94 |                                                                                                                 |     |                      |                                                                                                                             |                         |                                   |  |
|                                                                                                                                                                                                                                                                                                                                |                                                                                            |                                                                                                                 |     |                      | NOTATIONS                                                                                                                   |                         |                                   |  |
| ROADS AND RESERVES VEST IN THE COUNCIL/BODY/<br>PERSON NAMED WHEN THE APPROPRIATE VESTING<br>DATE IS RECORDED OR TRANSFER REGISTERED.<br>ONLY ROADS AND RESERVES MARKED THUS (%) VEST<br>UPON REGISTRATION OF THIS PLAN                                                                                                        |                                                                                            |                                                                                                                 |     |                      |                                                                                                                             |                         |                                   |  |
| VESTING OF ROADS OR RESERVES                                                                                                                                                                                                                                                                                                   |                                                                                            |                                                                                                                 |     |                      | _                                                                                                                           |                         |                                   |  |
| IDENTIFIER COUNCIL/B<br>RESERVE №.1 MELTON CITY COU                                                                                                                                                                                                                                                                            |                                                                                            |                                                                                                                 | SON | -                    |                                                                                                                             |                         |                                   |  |
|                                                                                                                                                                                                                                                                                                                                |                                                                                            |                                                                                                                 |     |                      |                                                                                                                             |                         |                                   |  |
| NOTATIONS                                                                                                                                                                                                                                                                                                                      |                                                                                            |                                                                                                                 |     |                      |                                                                                                                             |                         |                                   |  |
| DEPTH LIMITATION 15.24m BELOW THE SURFACE                                                                                                                                                                                                                                                                                      |                                                                                            |                                                                                                                 |     |                      |                                                                                                                             |                         |                                   |  |
|                                                                                                                                                                                                                                                                                                                                |                                                                                            |                                                                                                                 |     |                      |                                                                                                                             |                         |                                   |  |
| LAND TO BE ACQUIRED BY AGREEMENT: RESERVE №.1<br>LAND TO BE ACQUIRED BY COMPULSORY PROCESS: NIL                                                                                                                                                                                                                                |                                                                                            |                                                                                                                 |     |                      | SURVEY: THIS PLAN IS BASED ON SURVEY                                                                                        |                         |                                   |  |
| ALL LANDS TO BE ACQUIRED FREE OF ALL ENCUMBRANCES OTHER<br>THAN ANY EASEMENTS SPECIFIED ON THIS PLAN                                                                                                                                                                                                                           |                                                                                            |                                                                                                                 |     |                      | THIS SURVEY HAS BEEN CONNECTED TO<br>PERMANENT MARKS №(s). KOROROIT PM77 & DJERRIWARRH PM177<br>IN PROCLAIMED SURVEY AREA № |                         |                                   |  |
| EASEMENT INFORMATION                                                                                                                                                                                                                                                                                                           |                                                                                            |                                                                                                                 |     |                      |                                                                                                                             |                         |                                   |  |
| EASEMENTS MARKED (-) ARE EXISTING EASEMENTS<br>EASEMENTS MARKED (+) ARE CREATED UPON REGISTRATION OF THIS PLAN.<br>EASEMENTS MARKED (*) ARE CREATED WHEN THE APPROPRIATE VESTING DATE IS RECORDED OR TRANSFER REGISTERED<br>EASEMENTS MARKED (#) ARE REMOVED WHEN APPPROPRIATE VESTING DATE IS RECORDED OR TRANSFER REGISTERED |                                                                                            |                                                                                                                 |     |                      |                                                                                                                             |                         |                                   |  |
| LEGEND: A - APPURTENANT E - ENCUMBERING                                                                                                                                                                                                                                                                                        |                                                                                            |                                                                                                                 |     |                      | IG EASEMENT R - ENCU                                                                                                        |                         |                                   |  |
| SYMBOL                                                                                                                                                                                                                                                                                                                         | EASEMENT<br>REFERENCE                                                                      | PURPOSE                                                                                                         |     | WIDTH<br>(METRES)    | ORIGIN                                                                                                                      | 1                       | LAND BENEFITED<br>OR IN FAVOUR OF |  |
| (-)                                                                                                                                                                                                                                                                                                                            | E-1                                                                                        | DRAINAGE                                                                                                        |     | SEE PLAN             | PS 611313W                                                                                                                  | LAND IN PS<br>MELTON CI |                                   |  |
| <i>f</i> e                                                                                                                                                                                                                                                                                                                     | 1<br>Hawt<br>Ph: 8823                                                                      | e Pitt Dixon Pty Ltd<br>//19 Cato Street<br>horn East Vic 3123<br>2300 Fax: 8823 2310<br>com.au info@bpd.com.au |     | 10398<br>SED SURVEYO | VERSION: 1<br>R: DAMIAN J SMALE                                                                                             | ORIGINAL SHE<br>SIZE A3 | T SHEET 1 OF 3 SHEETS             |  |
| CHECKED                                                                                                                                                                                                                                                                                                                        |                                                                                            | DATE: 30/06/20                                                                                                  | 1   |                      |                                                                                                                             |                         |                                   |  |