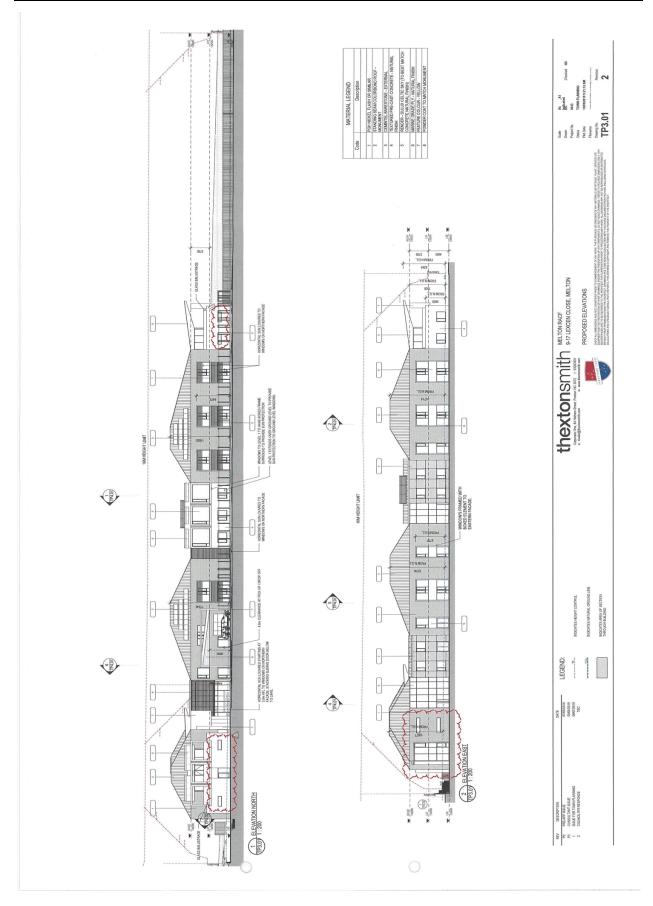

Item 12.14 Planning Application PA 2019/6666/1 - Development of the land for a Residential Aged Care Facility with associated car parking, business identification signage and landscaping At 12-22 Lexcen Close, Melton