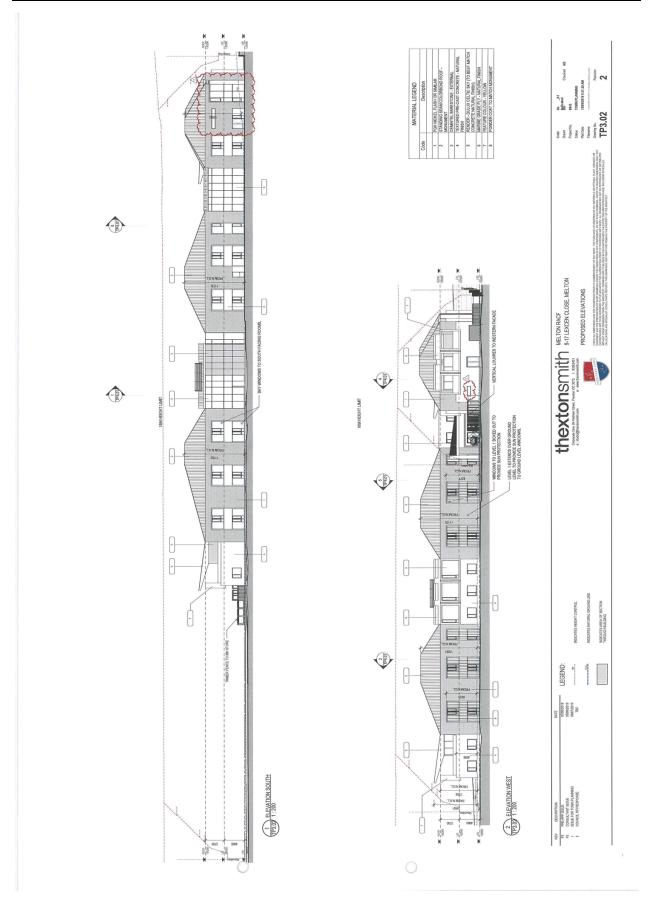

Item 12.14 Planning Application PA 2019/6666/1 - Development of the land for a Residential Aged Care Facility with associated car parking, business identification signage and landscaping At 12-22 Lexcen Close, Melton