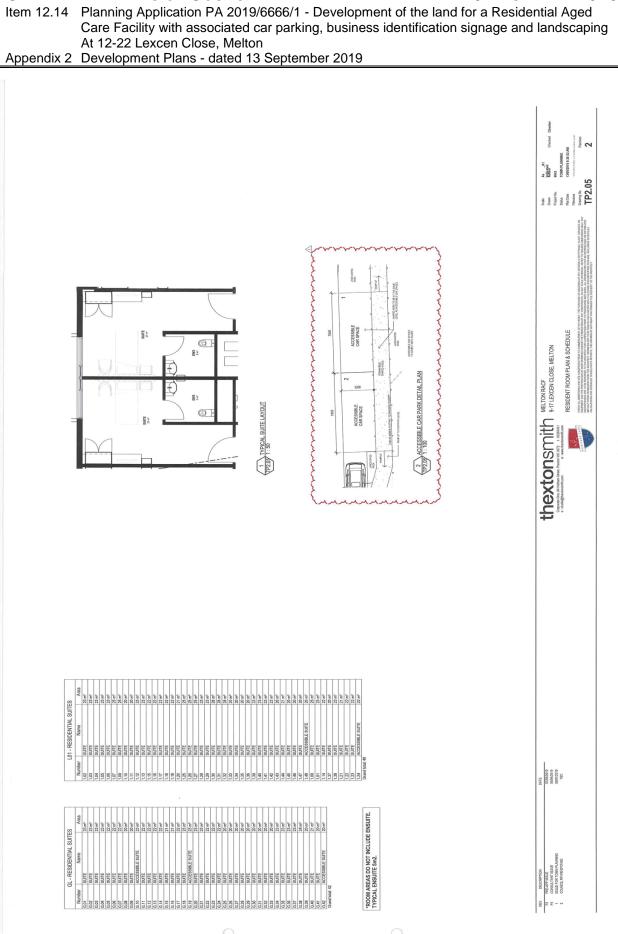

Item 12.14 Planning Application PA 2019/6666/1 - Development of the land for a Residential Aged Care Facility with associated car parking, business identification signage and landscaping At 12-22 Lexcen Close, Melton