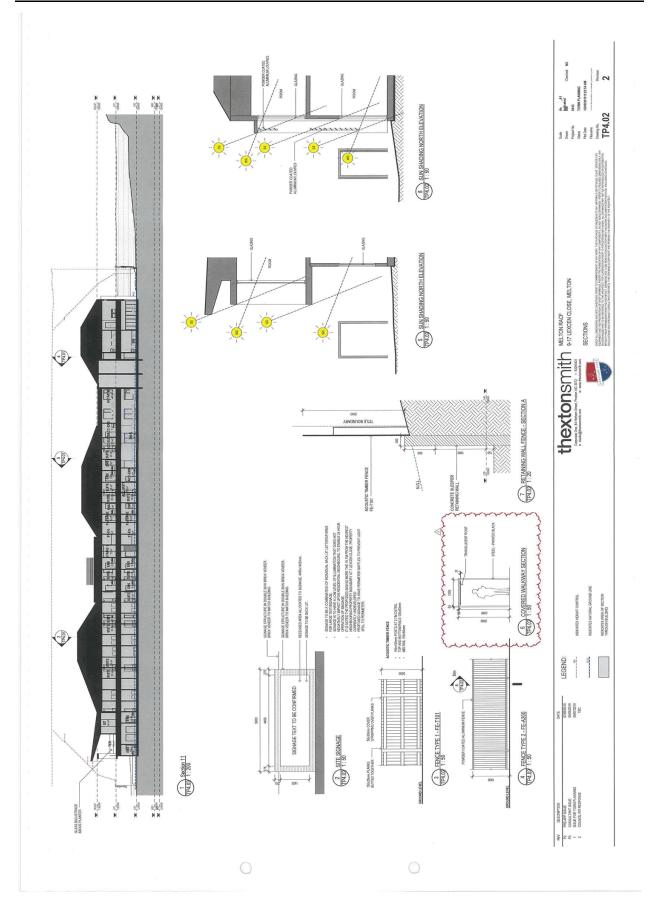

Item 12.14 Planning Application PA 2019/6666/1 - Development of the land for a Residential Aged Care Facility with associated car parking, business identification signage and landscaping At 12-22 Lexcen Close, Melton