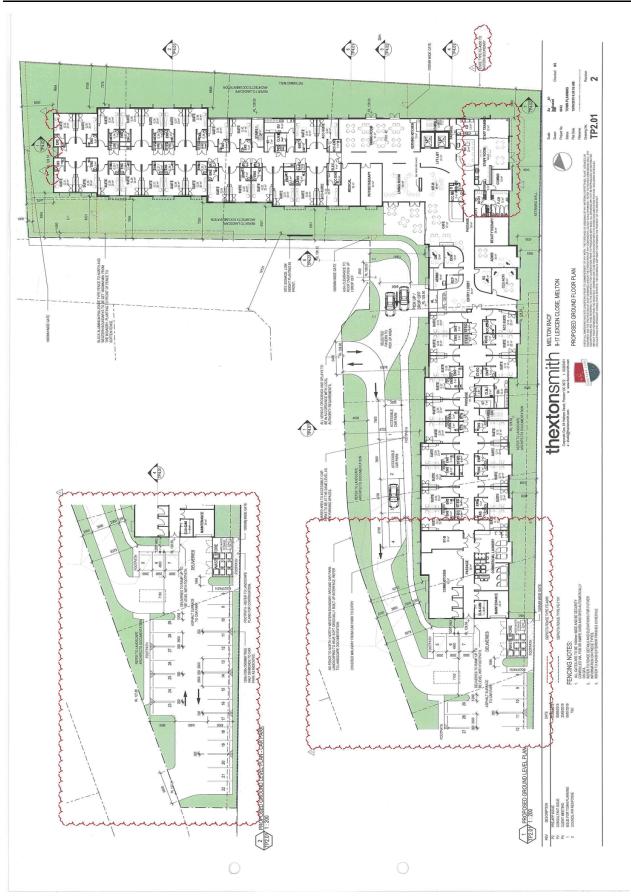

Item 12.14 Planning Application PA 2019/6666/1 - Development of the land for a Residential Aged Care Facility with associated car parking, business identification signage and landscaping At 12-22 Lexcen Close, Melton