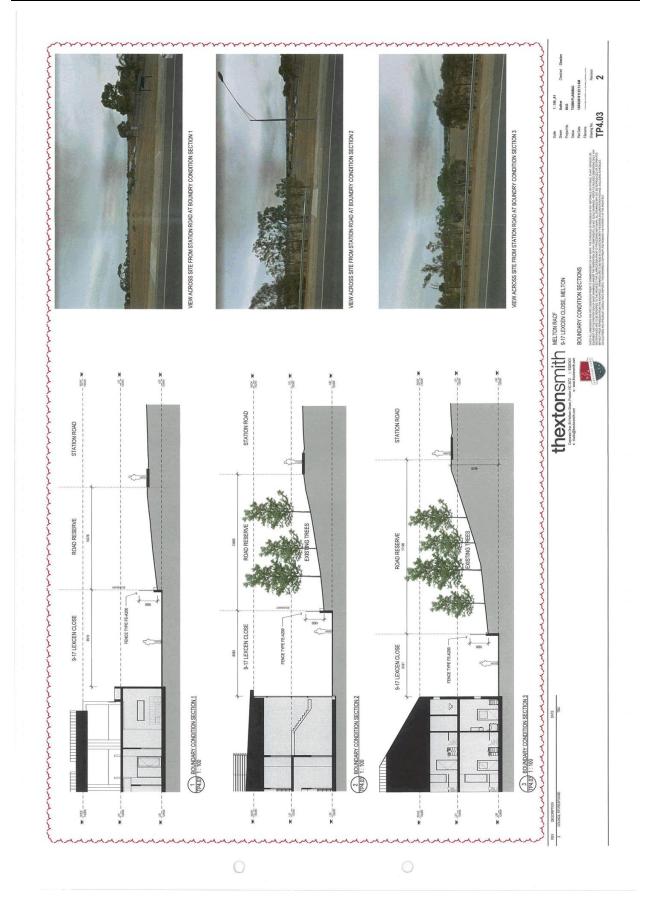

Item 12.14 Planning Application PA 2019/6666/1 - Development of the land for a Residential Aged Care Facility with associated car parking, business identification signage and landscaping At 12-22 Lexcen Close, Melton