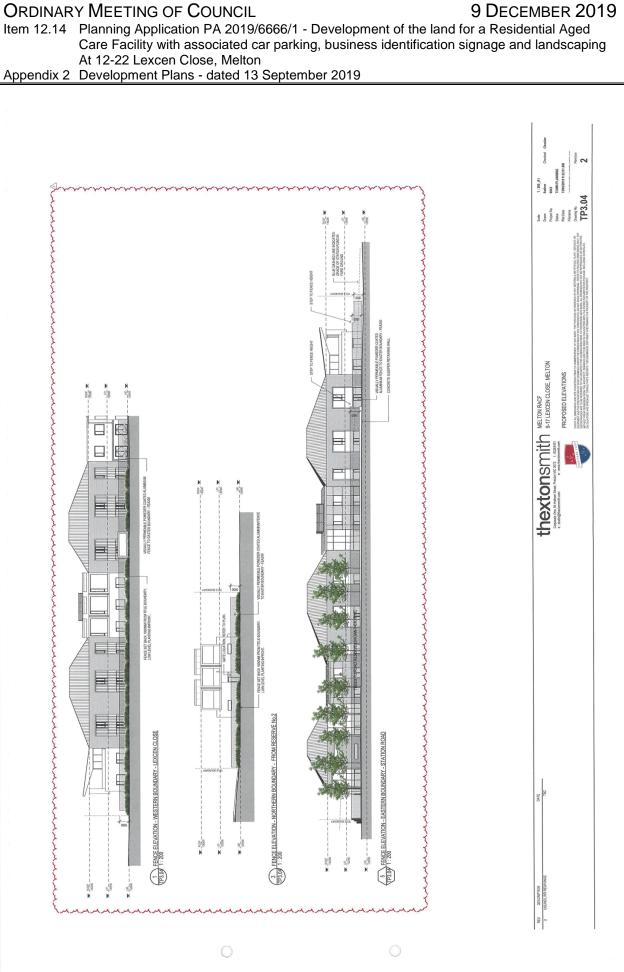

Item 12.14 Planning Application PA 2019/6666/1 - Development of the land for a Residential Aged Care Facility with associated car parking, business identification signage and landscaping At 12-22 Lexcen Close, Melton