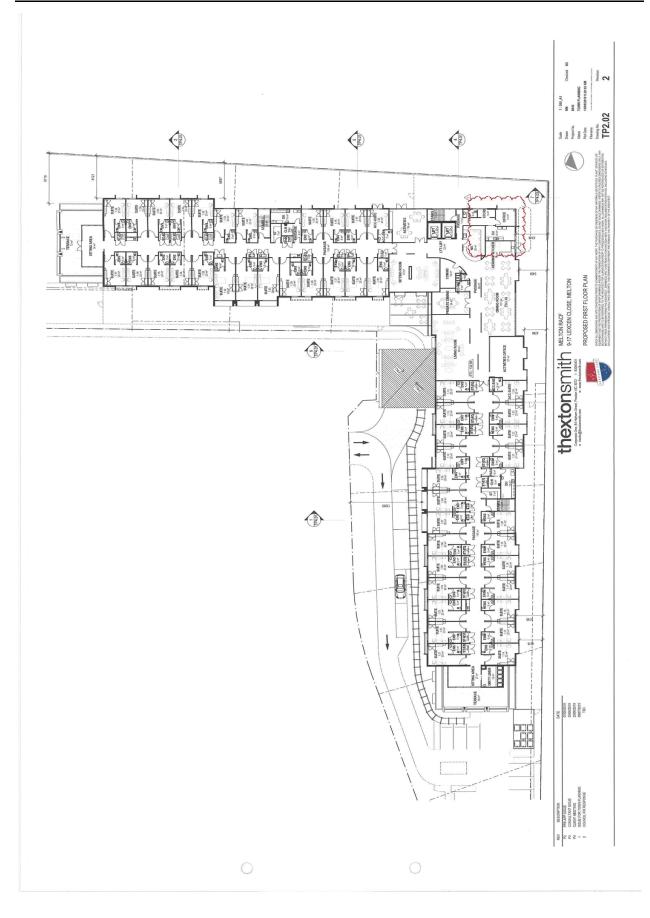

Item 12.14 Planning Application PA 2019/6666/1 - Development of the land for a Residential Aged Care Facility with associated car parking, business identification signage and landscaping At 12-22 Lexcen Close, Melton