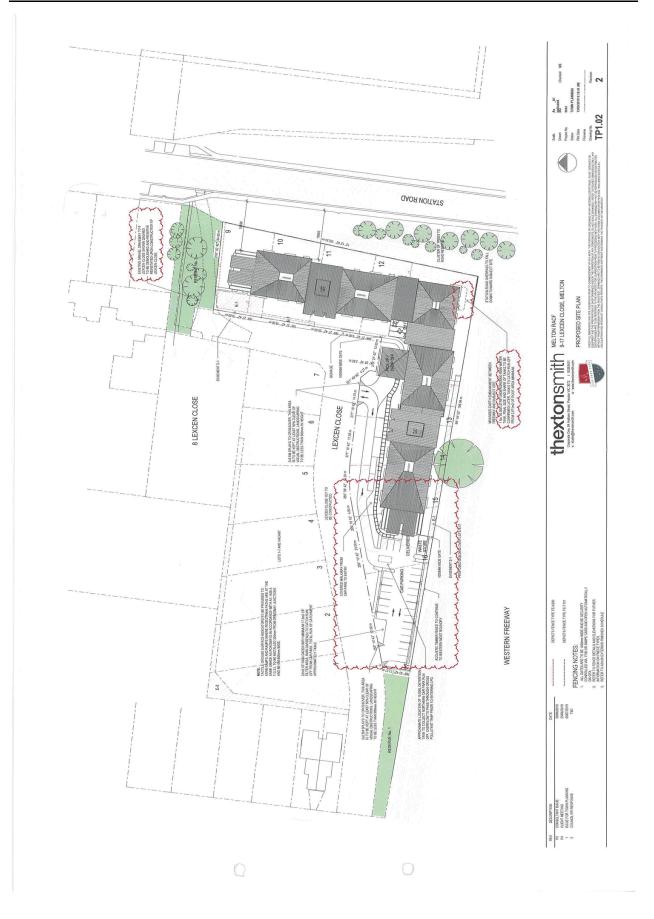

Item 12.14 Planning Application PA 2019/6666/1 - Development of the land for a Residential Aged Care Facility with associated car parking, business identification signage and landscaping At 12-22 Lexcen Close, Melton