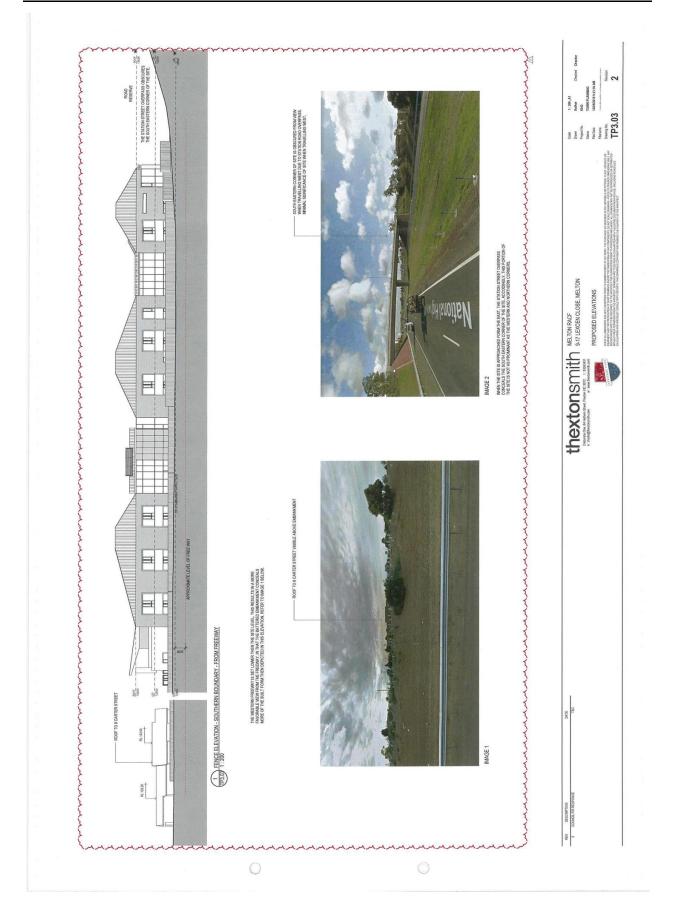

Item 12.14 Planning Application PA 2019/6666/1 - Development of the land for a Residential Aged Care Facility with associated car parking, business identification signage and landscaping At 12-22 Lexcen Close, Melton