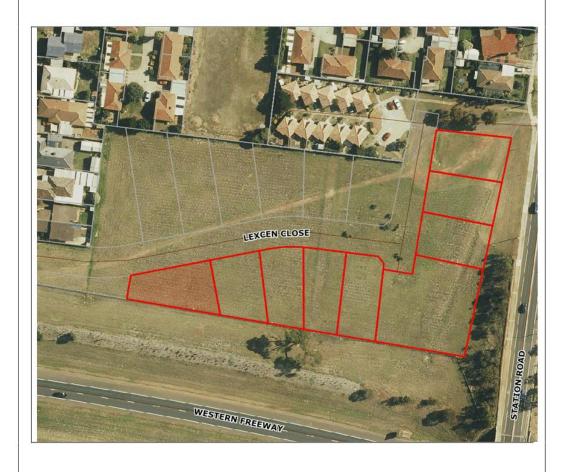

Appendix 1 Locality Map - dated 20 November 2019

No: PA 2019/6666/1

Address: 12-22 Lexcen CL Melton

Proposal: Development of the land for a Residential Aged Care Facility with associated

car parking, business identification signage and landscaping.

Ward: Coburn

Subject Site

20/11/2019

Item 12.14 Planning Application PA 2019/6666/1 - Development of the land for a Residential Aged Care Facility with associated car parking, business identification signage and landscaping At 12-22 Lexcen Close, Melton

Appendix 1 Locality Map - dated 20 November 2019

PA 2019/6666/1 No: Address: 12-22 Lexcen CL Melton 3337 Proposal: Development of the land for a Residential Aged Care Facility with associated car parking, business identification signage and landscaping. Ward: Coburn Foot WESTERN FREEWAY WESTERN FREEWAY Guides LANG BMX Scouts RD ROAD lackwood Drive Rec Res Cobum WOOD BLACKWOOD DRIVE 20/11/2019 Subject Site Radius = Objections