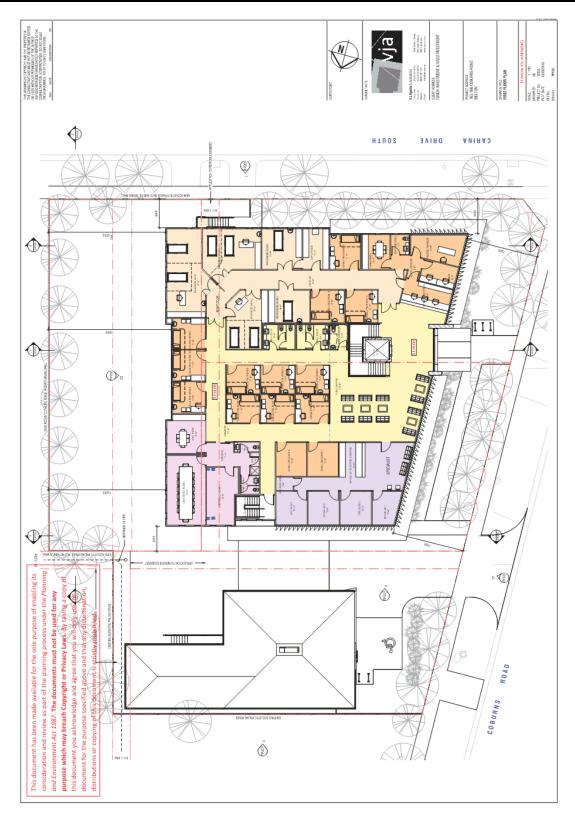

#### **9 DECEMBER 2019**

Item 12.13 Planning Application PA 2019/6555 - Use and development of the land for the purpose of a double storey medical centre with a basement, with an associated dispensary, landscaping and car parking, removal and creation of easement At 162-166 Coburns Road and 46 Carina Drive, Melton