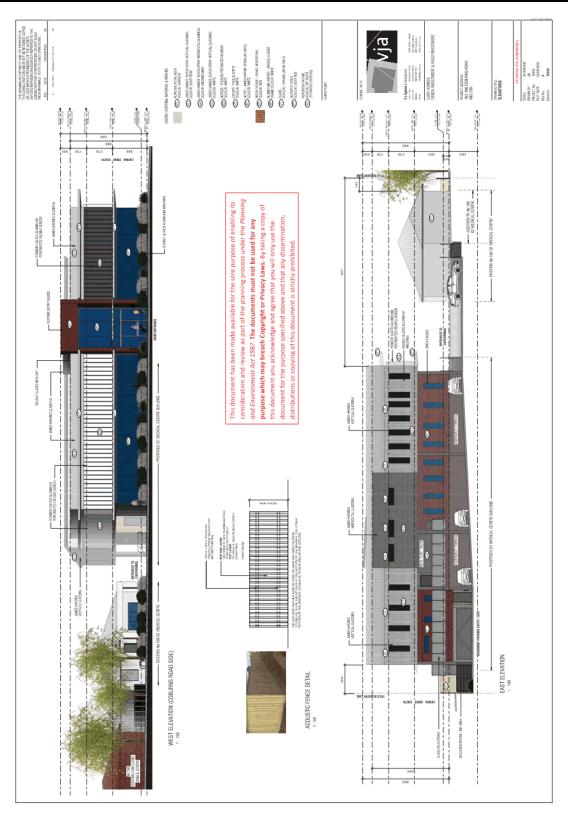

#### **9 DECEMBER 2019**

Item 12.13 Planning Application PA 2019/6555 - Use and development of the land for the purpose of a double storey medical centre with a basement, with an associated dispensary, landscaping and car parking, removal and creation of easement At 162-166 Coburns Road and 46 Carina Drive, Melton