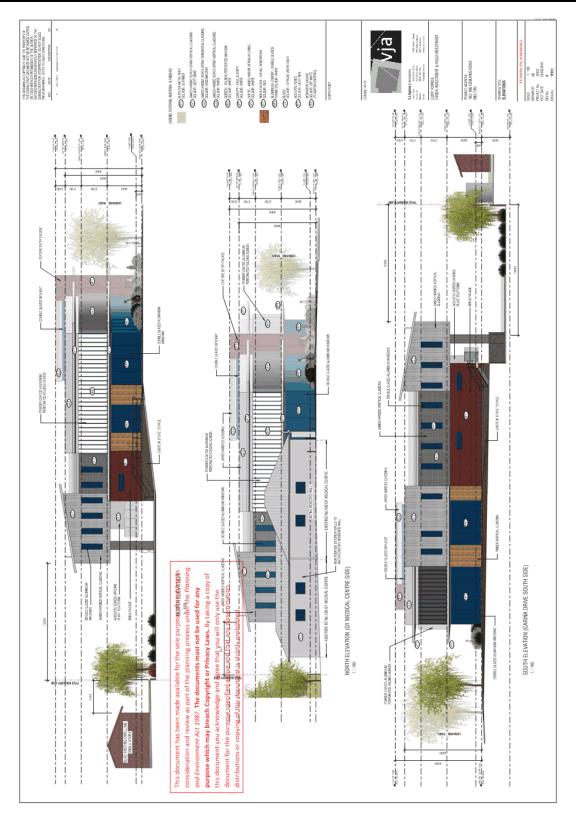

#### **9 DECEMBER 2019**

Item 12.13 Planning Application PA 2019/6555 - Use and development of the land for the purpose of a double storey medical centre with a basement, with an associated dispensary, landscaping and car parking, removal and creation of easement At 162-166 Coburns Road and 46 Carina Drive, Melton