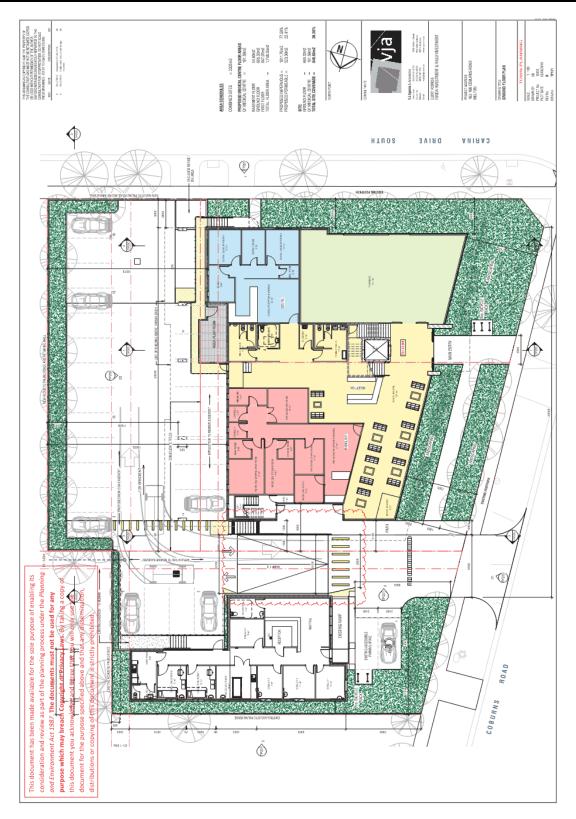

#### **9 DECEMBER 2019**

Item 12.13 Planning Application PA 2019/6555 - Use and development of the land for the purpose of a double storey medical centre with a basement, with an associated dispensary, landscaping and car parking, removal and creation of easement At 162-166 Coburns Road and 46 Carina Drive, Melton