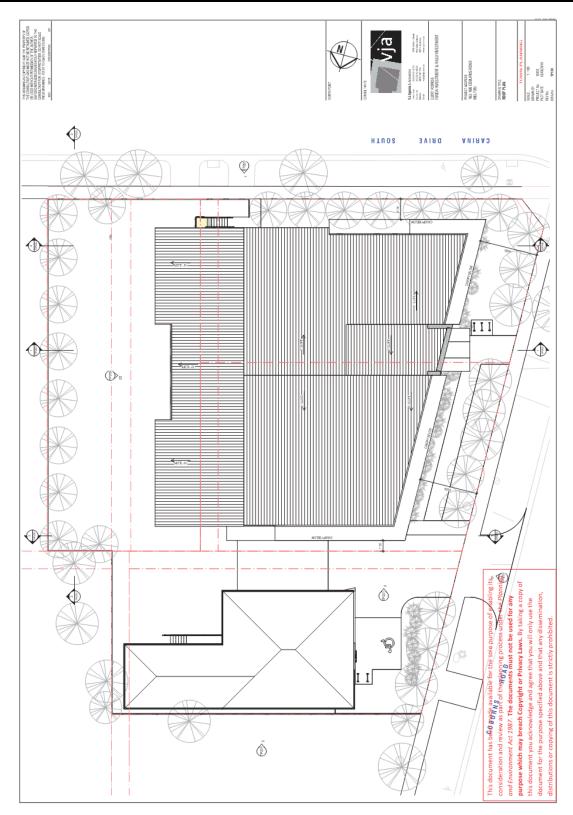

#### **9 DECEMBER 2019**

Item 12.13 Planning Application PA 2019/6555 - Use and development of the land for the purpose of a double storey medical centre with a basement, with an associated dispensary, landscaping and car parking, removal and creation of easement At 162-166 Coburns Road and 46 Carina Drive, Melton