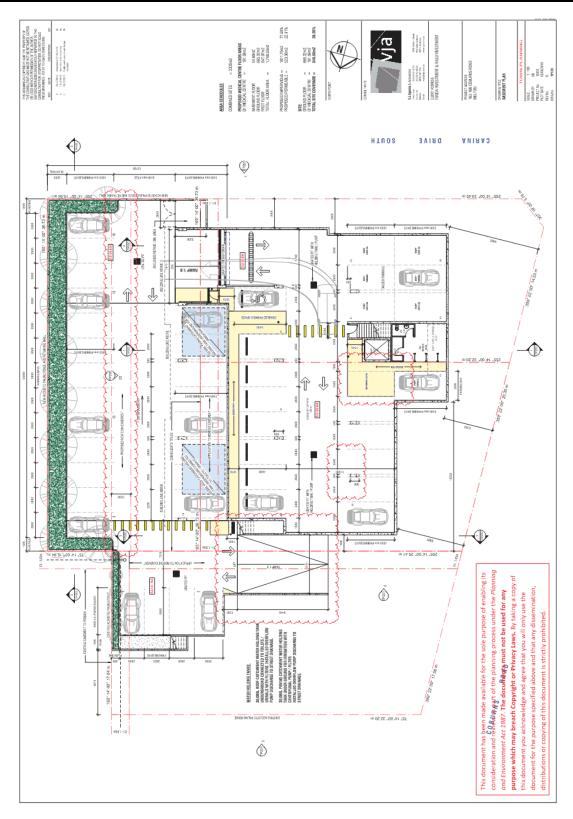

#### **9 DECEMBER 2019**

Item 12.13 Planning Application PA 2019/6555 - Use and development of the land for the purpose of a double storey medical centre with a basement, with an associated dispensary, landscaping and car parking, removal and creation of easement At 162-166 Coburns Road and 46 Carina Drive, Melton