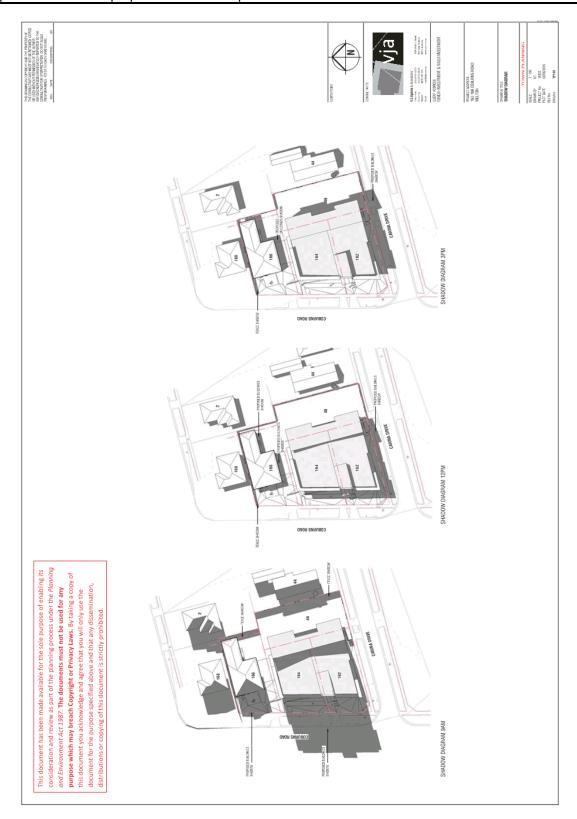

#### **9 DECEMBER 2019**

Item 12.13 Planning Application PA 2019/6555 - Use and development of the land for the purpose of a double storey medical centre with a basement, with an associated dispensary, landscaping and car parking, removal and creation of easement At 162-166 Coburns Road and 46 Carina Drive, Melton