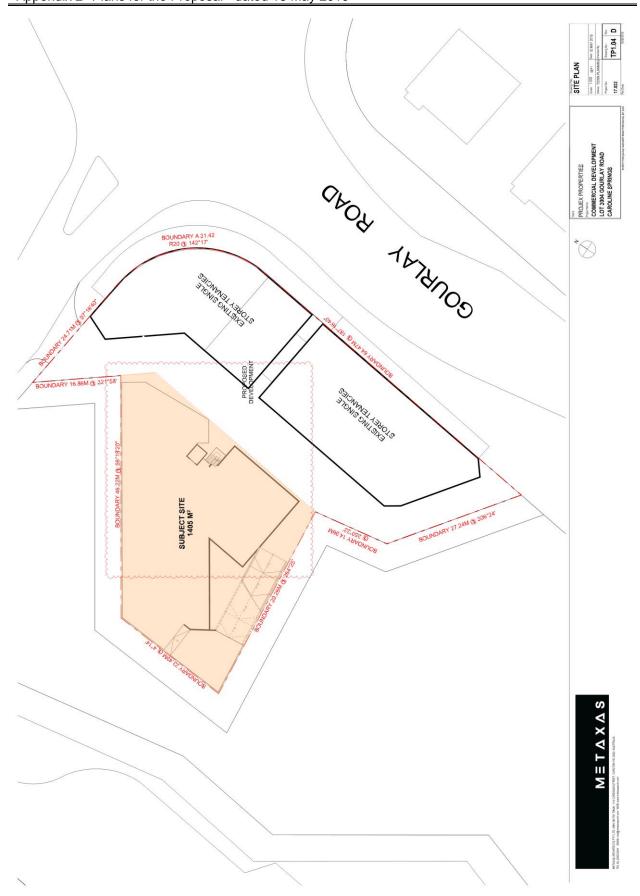

Item 12.8 Amendment to Development Plan DP2008/12/7 to facilitate consideration of a planning application for a triple storey development with six retail shops and associated reduction in car parking At 114b Gourlay Road, Caroline Springs
Appendix 2 Plans for the Proposal - dated 15 May 2019