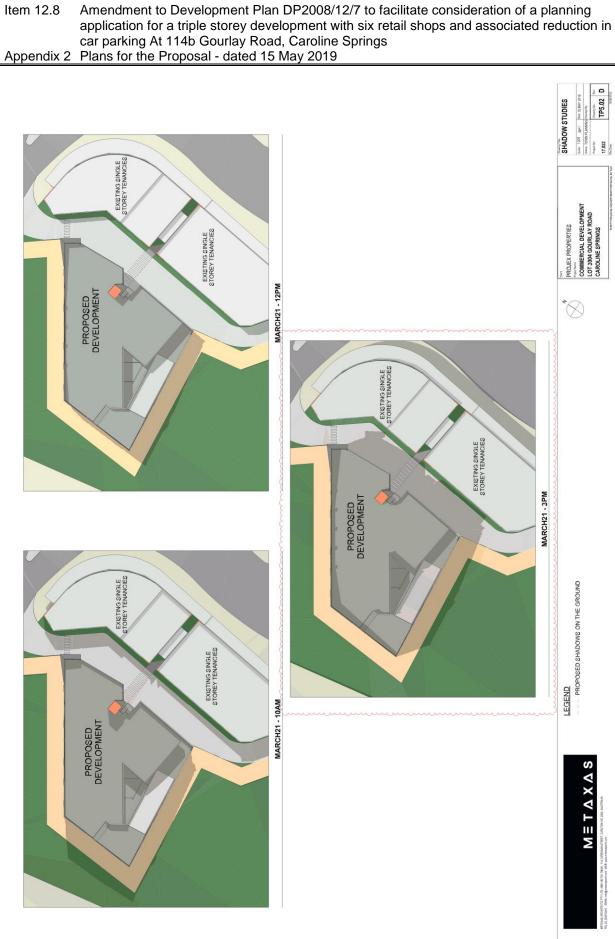

Item 12.8 Amendment to Development Plan DP2008/12/7 to facilitate consideration of a planning application for a triple storey development with six retail shops and associated reduction in car parking At 114b Gourlay Road, Caroline Springs
Appendix 2 Plans for the Proposal - dated 15 May 2019