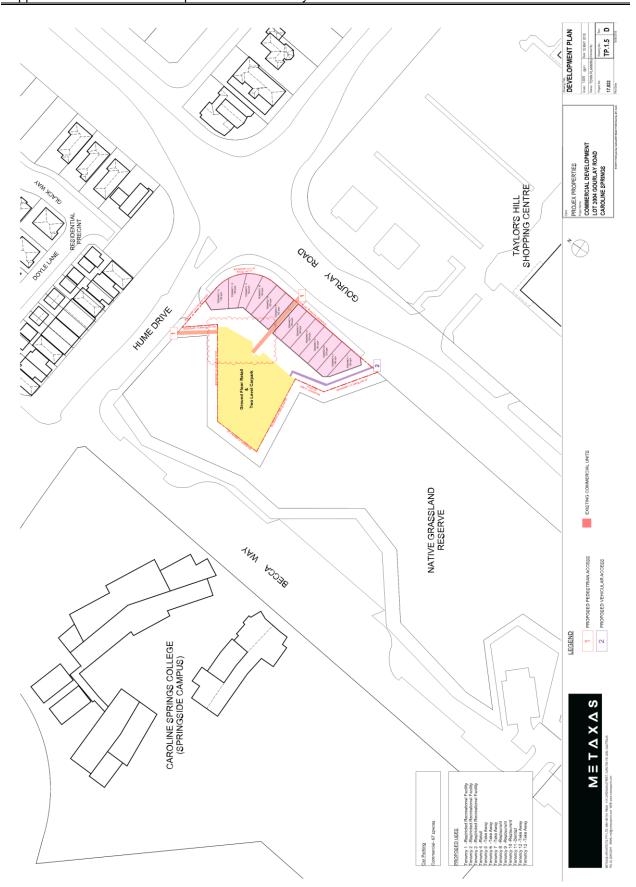

Item 12.8 Amendment to Development Plan DP2008/12/7 to facilitate consideration of a planning application for a triple storey development with six retail shops and associated reduction in car parking At 114b Gourlay Road, Caroline Springs
Appendix 2 Plans for the Proposal - dated 15 May 2019