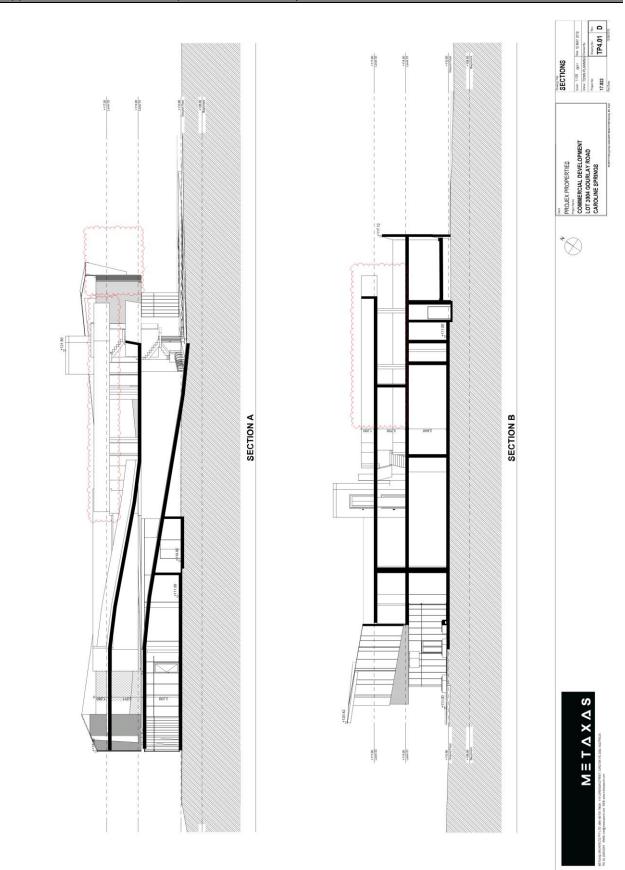

Item 12.8 Amendment to Development Plan DP2008/12/7 to facilitate consideration of a planning application for a triple storey development with six retail shops and associated reduction in car parking At 114b Gourlay Road, Caroline Springs
Appendix 2 Plans for the Proposal - dated 15 May 2019