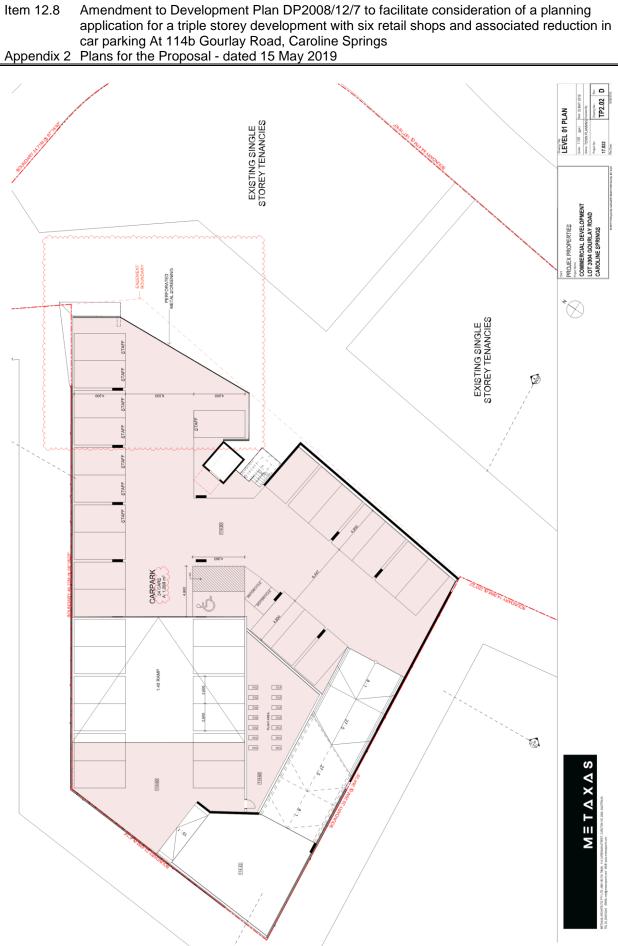

Item 12.8 Amendment to Development Plan DP2008/12/7 to facilitate consideration of a planning application for a triple storey development with six retail shops and associated reduction in car parking At 114b Gourlay Road, Caroline Springs
Appendix 2 Plans for the Proposal - dated 15 May 2019