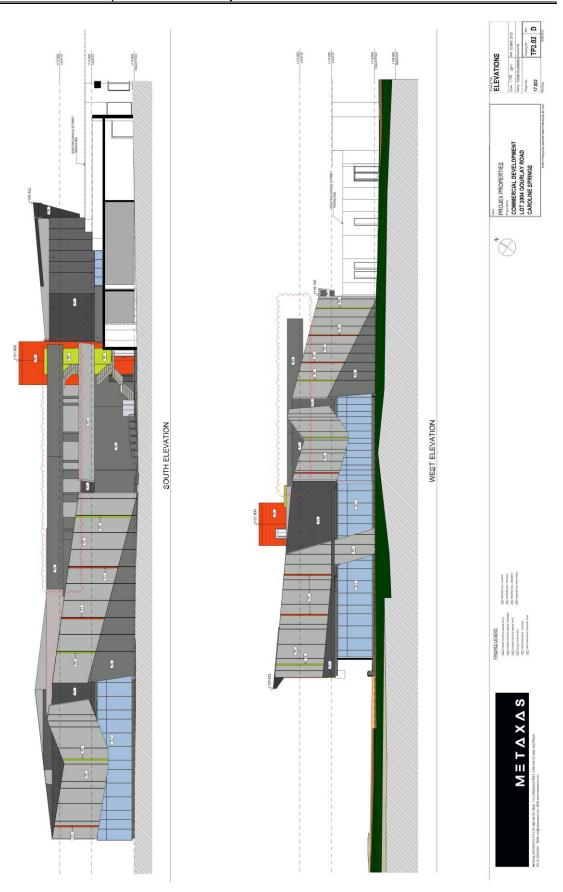

Item 12.8 Amendment to Development Plan DP2008/12/7 to facilitate consideration of a planning application for a triple storey development with six retail shops and associated reduction in car parking At 114b Gourlay Road, Caroline Springs
Appendix 2 Plans for the Proposal - dated 15 May 2019