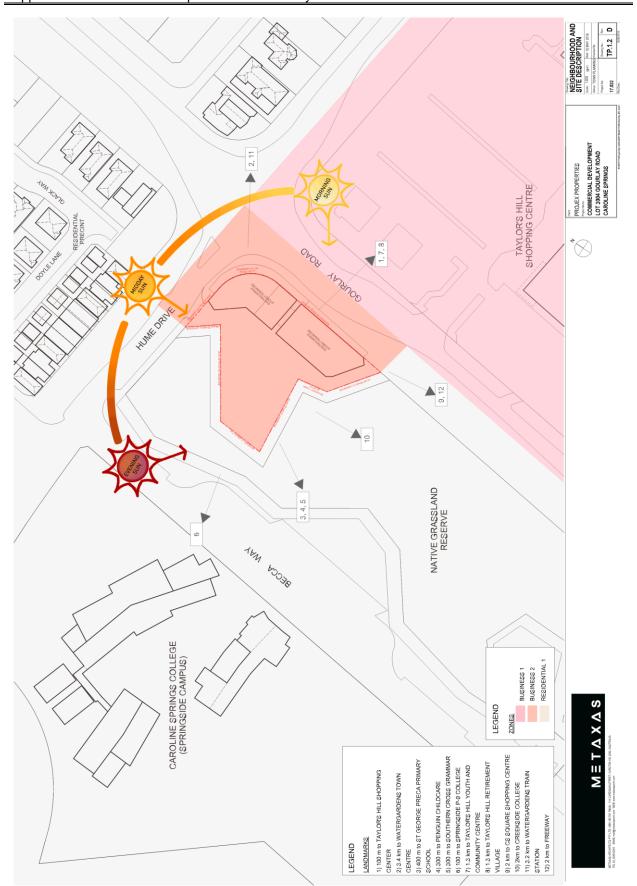

Item 12.8 Amendment to Development Plan DP2008/12/7 to facilitate consideration of a planning application for a triple storey development with six retail shops and associated reduction in car parking At 114b Gourlay Road, Caroline Springs
Appendix 2 Plans for the Proposal - dated 15 May 2019