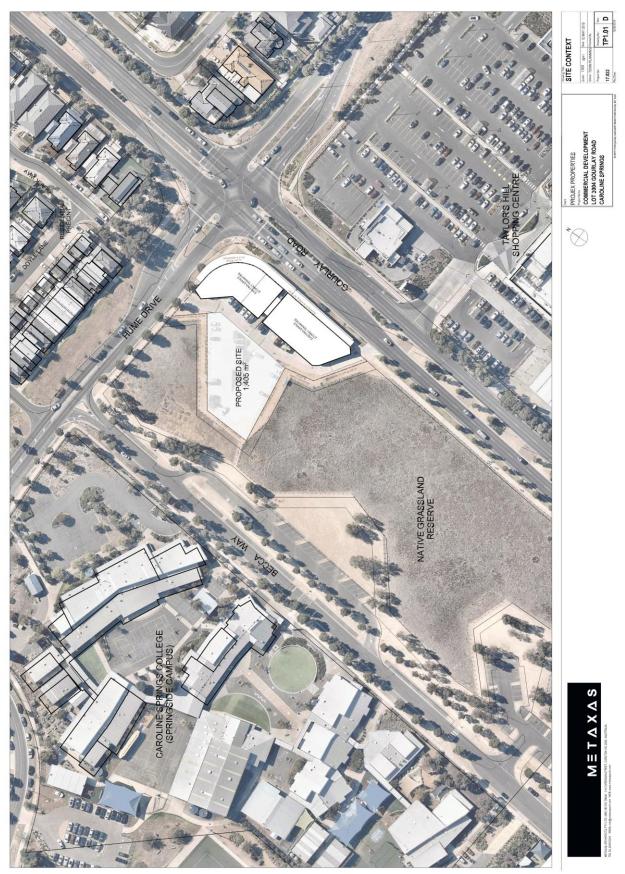

Item 12.8 Amendment to Development Plan DP2008/12/7 to facilitate consideration of a planning application for a triple storey development with six retail shops and associated reduction in car parking At 114b Gourlay Road, Caroline Springs
Appendix 2 Plans for the Proposal - dated 15 May 2019