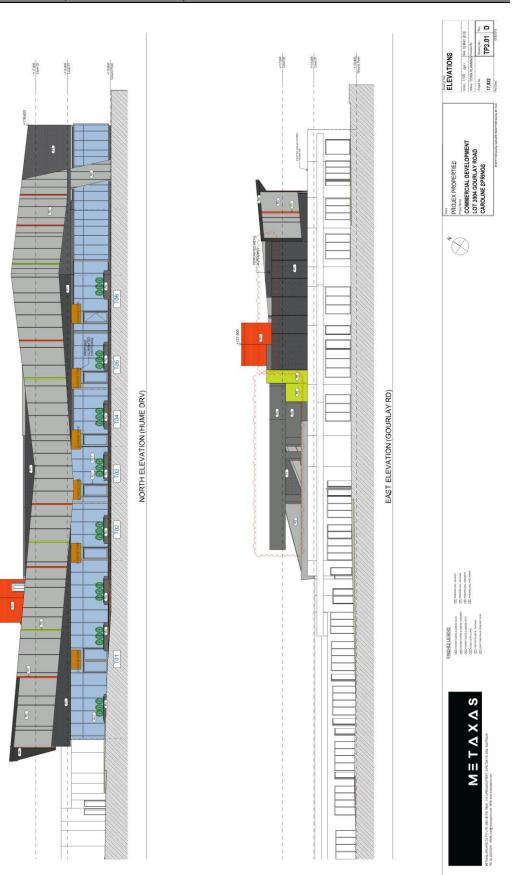

Item 12.8 Amendment to Development Plan DP2008/12/7 to facilitate consideration of a planning application for a triple storey development with six retail shops and associated reduction in car parking At 114b Gourlay Road, Caroline Springs
Appendix 2 Plans for the Proposal - dated 15 May 2019