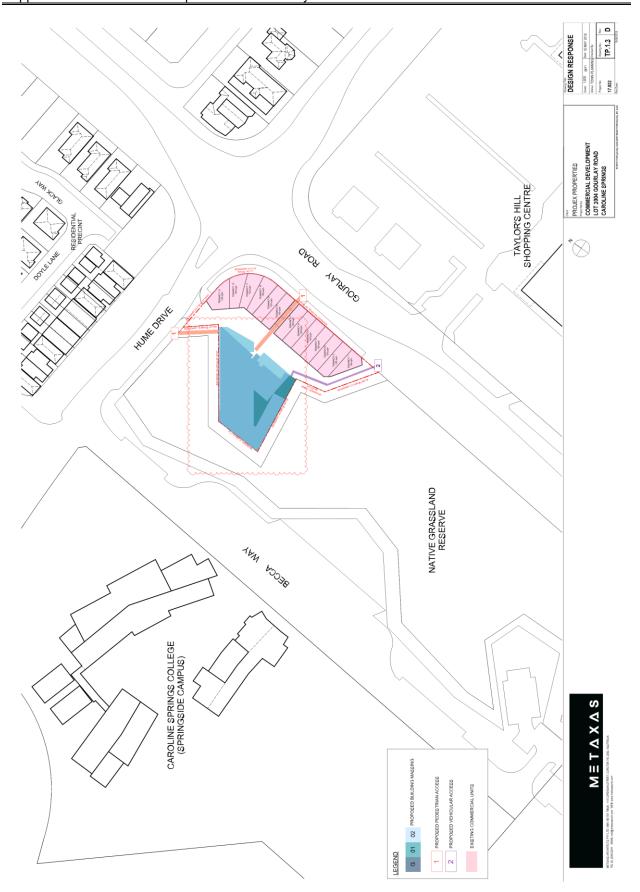

Item 12.8 Amendment to Development Plan DP2008/12/7 to facilitate consideration of a planning application for a triple storey development with six retail shops and associated reduction in car parking At 114b Gourlay Road, Caroline Springs
Appendix 2 Plans for the Proposal - dated 15 May 2019