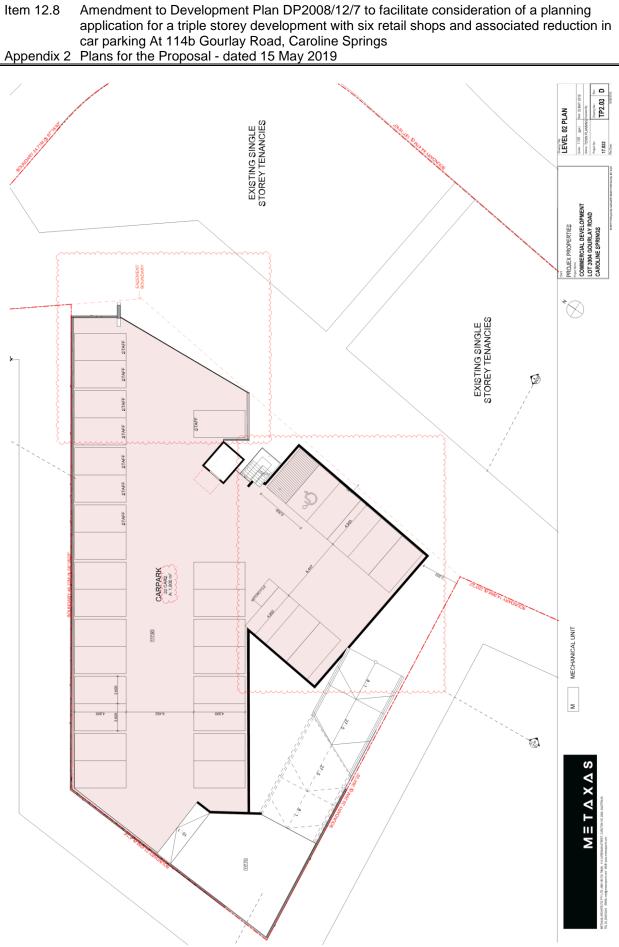

Item 12.8 Amendment to Development Plan DP2008/12/7 to facilitate consideration of a planning application for a triple storey development with six retail shops and associated reduction in car parking At 114b Gourlay Road, Caroline Springs
Appendix 2 Plans for the Proposal - dated 15 May 2019