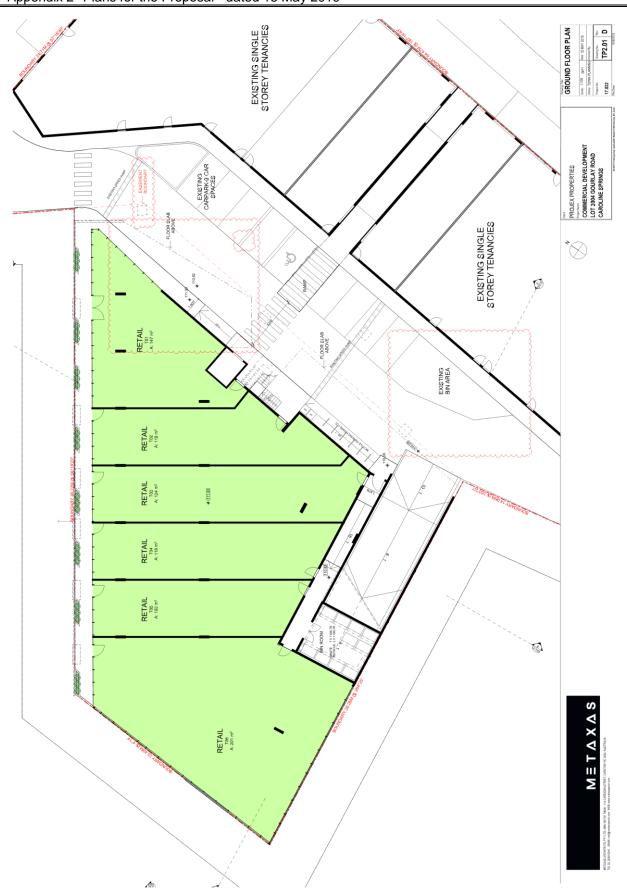

Item 12.8 Amendment to Development Plan DP2008/12/7 to facilitate consideration of a planning application for a triple storey development with six retail shops and associated reduction in car parking At 114b Gourlay Road, Caroline Springs
Appendix 2 Plans for the Proposal - dated 15 May 2019