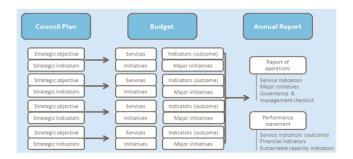

### 2. Services and service performance indicators

This section provides a description of the services and initiatives to be funded in the Budget for the 2019/20 year and This section provides a description of the services and initiatives to be funded in the Budget for the 2019/20 year and how these will contribute to achieving the strategic objectives outlined in the Council Plan. It also describes several initiatives and service performance outcome indicators for key areas of Council's operations. Council is required by legislation to identify major initiatives, initiatives and service performance outcome indicators in the Budget and report against them in their Annual Report to support transparency and accountability. The relationship between these accountability requirements in the Council Plan, the Budget and the Annual Report is shown below

Source: Department of Environment, Land, Water and Planning

2.1 Strategic Objective 1 A proud, inclusive and safe community: A City of people leading happy and healthy lives

| Service area                           | Description of services provided                                                                                                                                                                                                 |     | 2017/18<br>Actual<br>\$'000 | 2018/19<br>Forecast<br>\$'000 | 2019/20<br>Budget<br>\$'000 |
|----------------------------------------|----------------------------------------------------------------------------------------------------------------------------------------------------------------------------------------------------------------------------------|-----|-----------------------------|-------------------------------|-----------------------------|
| Families and<br>Children's<br>Services | Provision of services for children 0-12 years<br>and their families. Programs include Maternal                                                                                                                                   | Exp | 8,903                       | 9,759                         | 10,506                      |
|                                        | and Child Health, Child Care services,<br>Kindergarten enrolment, playgroup and<br>children's programs, family parenting                                                                                                         | Rev | 6,003                       | 6,446                         | 6,154                       |
|                                        | programs, family support services, preschool<br>field officer program, best start program and<br>housing support (to vulnerable individuals and                                                                                  | NET | 2,900                       | 3,313                         | 4,352                       |
|                                        | families). The service also facilitates Council's<br>Early Years Partnership committee delivering<br>Melton's Municipal Early Years Plan.                                                                                        |     |                             |                               |                             |
| Community<br>Care                      | Provision of a range services and programs for<br>the older people, people with a disability and<br>their carers including delivered and centre                                                                                  | Exp | 7,431                       | 8,077                         | 7,960                       |
|                                        |                                                                                                                                                                                                                                  | Rev | 5,471                       | 5,507                         | 5,493                       |
|                                        | based meals, personal care, domestic<br>assistance, community transport, property<br>maintenance, community and centre based<br>respite and Men's Shed.                                                                          | NET | 1,960                       | 2,570                         | 2,467                       |
| Recreation and<br>Youth                | 1                                                                                                                                                                                                                                | Exp | 4,406                       | 5,118                         | 6,102                       |
|                                        | Provision of leisure and aquatic centres,<br>sports infrastructure, reserves, youth support                                                                                                                                      | Rev | 1,387                       | 1,858                         | 2,232                       |
|                                        | services and youth programs through Melton<br>and Taylors Hill Youth Centres. The service<br>also provides advice to Council on open space<br>planning, sport development, leisure needs<br>and access to recreation activities. | NET | 3,019                       | 3,260                         | 3,870                       |