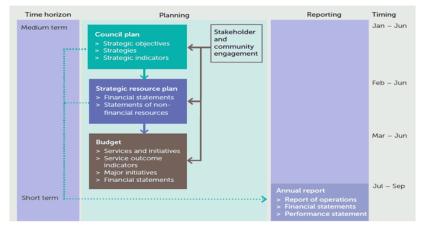

### 1. Link to the Council Plan

This section describes how the Annual Budget links to the achievement of the Council Plan within an overall planning and reporting framework. This framework guides the Council in identifying community needs and aspirations over the long term, medium term (Council Plan) and short term (Annual Budget) and then holding itself accountable (Annual Report).

### 1.1 Legislative Planning and accountability framework

The Strategic Resource Plan, part of and prepared in conjunction with the Council Plan, is a rolling four-year plan that outlines the financial and non-financial resources that Council requires to achieve the strategic objectives described in the Council Plan. The Annual Budget is framed within the Strategic Resource Plan, considering the services and initiatives which contribute to achieving the strategic objectives specified in the Council Plan. The diagram below depicts the planning and accountability framework that applies to local government in Victoria.

Source: Department of Environment, Land, Water and Planning

Feeding in to the above, Council has a long term plan which articulates a community vision, mission and values. The Council Plan is prepared with reference to Council's long term Community Plan.

The timing of each component of the planning framework is critical to the successful achievement of the planned outcomes.