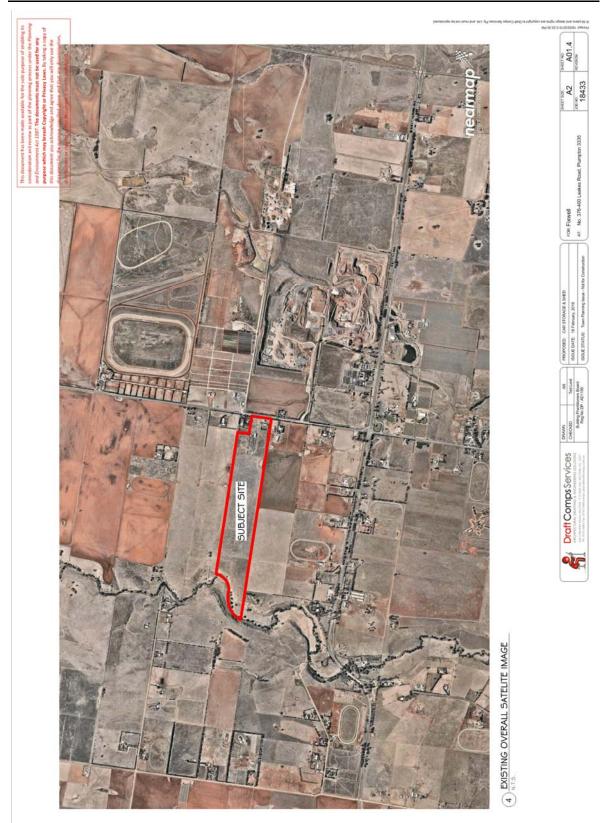

Item 12.4 Planning Application PA 2018/6376/1 - use and development of the land for the purpose of a transfer station comprising salvage and temporary storage of used or damaged motor vehicles and a reduction in the standard rate of car parking At 376-400 Leakes Road, Plumpton