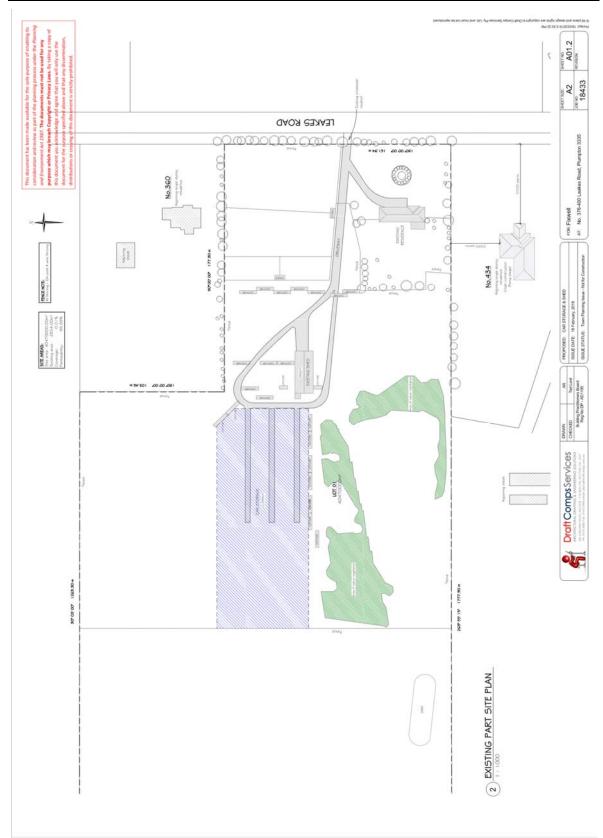

Item 12.4 Planning Application PA 2018/6376/1 - use and development of the land for the purpose of a transfer station comprising salvage and temporary storage of used or damaged motor vehicles and a reduction in the standard rate of car parking At 376-400 Leakes Road, Plumpton