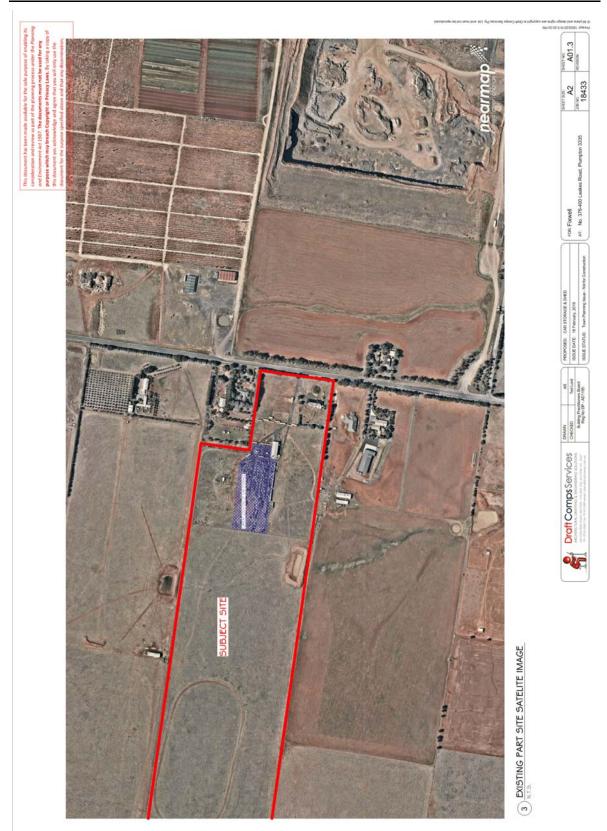

Item 12.4 Planning Application PA 2018/6376/1 - use and development of the land for the purpose of a transfer station comprising salvage and temporary storage of used or damaged motor vehicles and a reduction in the standard rate of car parking At 376-400 Leakes Road, Plumpton