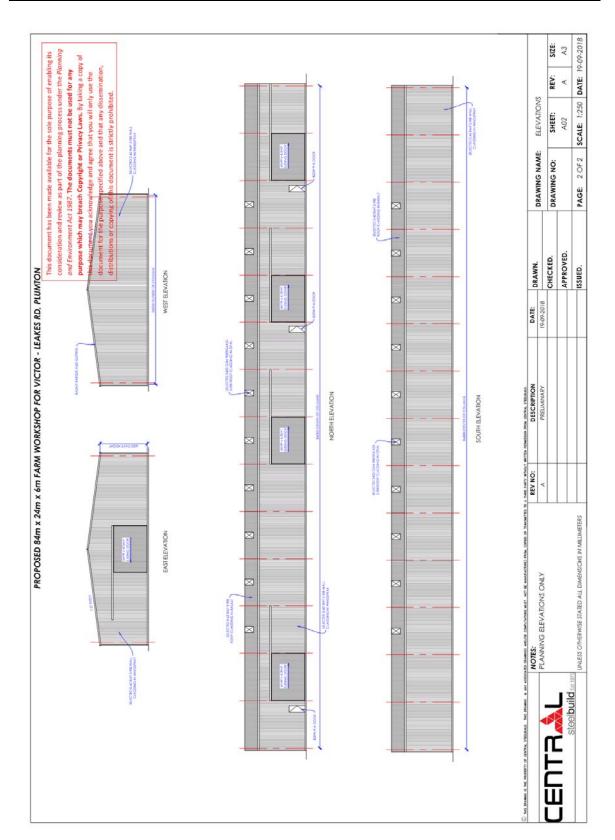

Item 12.4 Planning Application PA 2018/6376/1 - use and development of the land for the purpose of a transfer station comprising salvage and temporary storage of used or damaged motor vehicles and a reduction in the standard rate of car parking At 376-400 Leakes Road, Plumpton