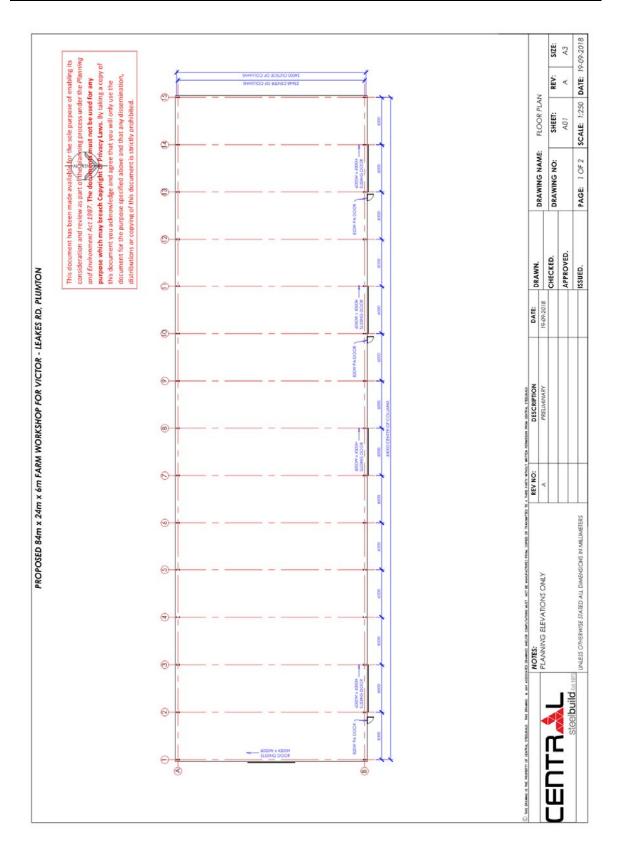

Item 12.4 Planning Application PA 2018/6376/1 - use and development of the land for the purpose of a transfer station comprising salvage and temporary storage of used or damaged motor vehicles and a reduction in the standard rate of car parking At 376-400 Leakes Road, Plumpton