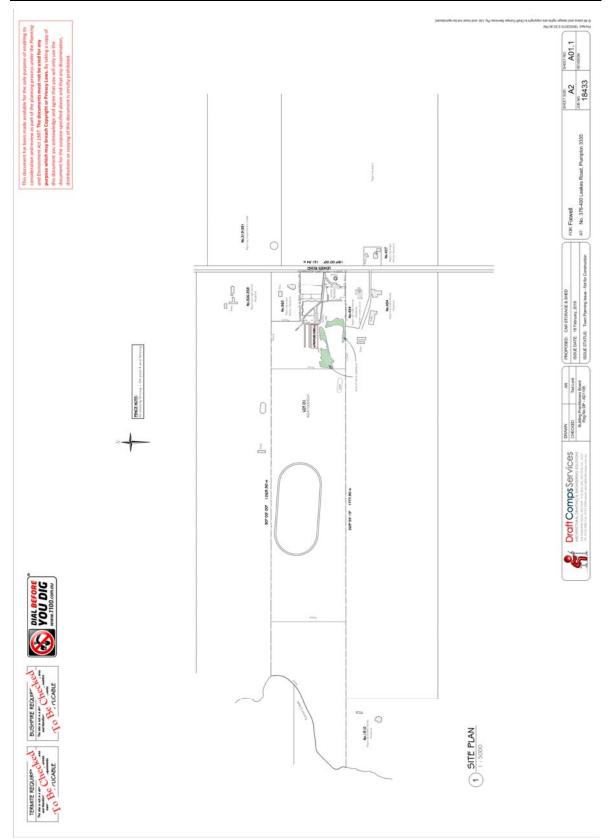

Item 12.4 Planning Application PA 2018/6376/1 - use and development of the land for the purpose of a transfer station comprising salvage and temporary storage of used or damaged motor vehicles and a reduction in the standard rate of car parking At 376-400 Leakes Road, Plumpton