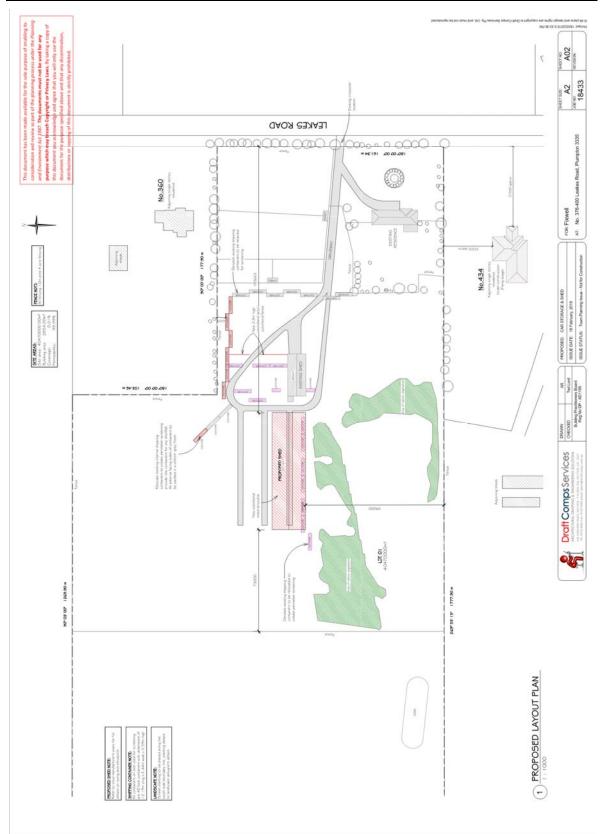

Item 12.4 Planning Application PA 2018/6376/1 - use and development of the land for the purpose of a transfer station comprising salvage and temporary storage of used or damaged motor vehicles and a reduction in the standard rate of car parking At 376-400 Leakes Road, Plumpton