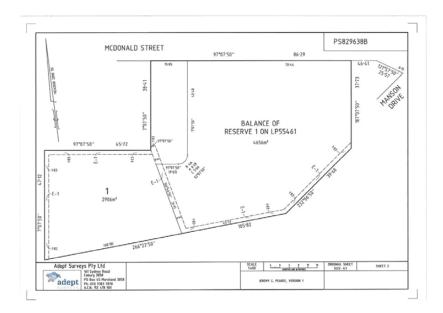

Item 12.12 Planning Application PA 2019/6635 - Removal of reserve status on part of Reserve No. 1 on LP55461 and subdivision to create Lot 1 on PS829638B (balance to remain as reserve) At 3-13 McDonald Street, Melton South

Appendix 2 Plans for the proposal - undated

|                                             | SUBDIVISION UND                                                                                          |                                              |                                         | EDITION                                            | 1      | PS829638B                                                                   |  |
|---------------------------------------------|----------------------------------------------------------------------------------------------------------|----------------------------------------------|-----------------------------------------|----------------------------------------------------|--------|-----------------------------------------------------------------------------|--|
| LOCATION OF LAND                            |                                                                                                          |                                              |                                         | Council Name: MELTON CITY COUNCIL                  |        |                                                                             |  |
| PARISH: DJERRIWARRH                         |                                                                                                          |                                              |                                         |                                                    |        |                                                                             |  |
| TOWNSHIP:                                   |                                                                                                          |                                              |                                         |                                                    |        |                                                                             |  |
| SECTION:                                    | 5<br>MENT: D <sup>10</sup> , D <sup>11</sup> , D <sup>12</sup> , D <sup>14</sup> & D <sup>15</sup> (PART |                                              |                                         |                                                    |        |                                                                             |  |
| CROWN ALLOT<br>CROWN PORTI                  | (Table - 100 4 - 10 - 10 - 400 )                                                                         | 5)                                           |                                         |                                                    |        |                                                                             |  |
| TITLE REFERENCE: VOL 9992 FOL 108           |                                                                                                          |                                              |                                         |                                                    |        |                                                                             |  |
|                                             |                                                                                                          | 22.00                                        |                                         |                                                    |        |                                                                             |  |
| LAST PLAN R<br>POSTAL ADDR                  |                                                                                                          |                                              |                                         |                                                    |        |                                                                             |  |
| (at time of subd                            |                                                                                                          | IC, 3338                                     |                                         |                                                    |        |                                                                             |  |
| MGA94 CO-OR<br>(of approx centr<br>in plan) | DINATES: E: 286 433<br>of land N: 5 824 511                                                              | ZONE: 55                                     | 3 5 5 5 5 5 5 5 5 5 5 5 5 5 5 5 5 5 5 5 |                                                    |        |                                                                             |  |
| VEST                                        | RESERVES                                                                                                 | S                                            | NOTATIONS                               |                                                    |        |                                                                             |  |
| IDENTIF                                     |                                                                                                          | COUNCIL/BODY/PERSON                          |                                         | PURPOSE OF PLAN                                    |        |                                                                             |  |
| NIL                                         | NIL                                                                                                      | NL.                                          |                                         | 1) REMOVAL OF RESERVE STATUS FROM THAT PART OF THE |        |                                                                             |  |
|                                             |                                                                                                          |                                              |                                         | PLAN SHOWN AS LOT 1                                |        |                                                                             |  |
|                                             |                                                                                                          |                                              |                                         | GROUNDS FOR REMOVAL                                |        |                                                                             |  |
|                                             | NOTATIONS                                                                                                |                                              |                                         | MELTON CITY COUNCIL PLANNING PERMIT No.            |        |                                                                             |  |
| DEPTH LIMIT                                 | ATION DOES NOT APPLY                                                                                     |                                              |                                         |                                                    |        |                                                                             |  |
| SURVEY:                                     | s based on survey.                                                                                       |                                              |                                         |                                                    |        |                                                                             |  |
| STAGING:                                    |                                                                                                          |                                              |                                         |                                                    |        |                                                                             |  |
| This is not<br>Planning Pe                  | a staged subdivision.<br>mit No.                                                                         |                                              |                                         |                                                    |        |                                                                             |  |
| This survey has                             | been connected to permanent marks                                                                        | No(s).                                       |                                         |                                                    |        |                                                                             |  |
| DJERRIWARRH PI                              | 140 & Bacchus Marsh GPSNET stati                                                                         | on                                           |                                         |                                                    |        |                                                                             |  |
| In Proclaimed Su                            | vey Area No.27                                                                                           |                                              |                                         |                                                    |        |                                                                             |  |
|                                             |                                                                                                          | EASEME                                       | ENT IN                                  | FORMATION                                          |        |                                                                             |  |
|                                             | A - Appurtenant Easement                                                                                 | E - Encu                                     | mbering                                 | Easement                                           | R - E  | incumbering Easement (Road)                                                 |  |
| LEGEND:                                     | A - Appointerionit Labellierit                                                                           |                                              |                                         |                                                    |        |                                                                             |  |
|                                             | A - Apportendite Eddellieric                                                                             | Wi die                                       |                                         |                                                    |        |                                                                             |  |
| LEGEND:<br>Easement<br>Reference            | Purpose                                                                                                  | Width<br>(Metres)                            | Origi                                   | in                                                 | L      | and Benefited/In Favour Of                                                  |  |
| Easement<br>Reference<br>E-1                | Purpose DRAINAGE & SEWERAGE                                                                              | (Metres)<br>SEE PLAN                         | LP55461                                 | LOTS                                               | ON LPS | 5461                                                                        |  |
| Easement<br>Reference<br>E-1<br>E-1         | Purpose  DRAINAGE & SEWERAGE  DRAINAGE                                                                   | (Metres) SEE PLAN SEE PLAN                   | LP55461<br>THIS PLAN                    | LOTS<br>MELT                                       | ON LPS | 5461<br>COUNCIL                                                             |  |
| Easement<br>Reference<br>E-1                | Purpose DRAINAGE & SEWERAGE                                                                              | (Metres)<br>SEE PLAN                         | LP55461                                 | LOTS<br>MELT                                       | ON LPS | 5461                                                                        |  |
| Easement<br>Reference<br>E-1<br>E-1         | Purpose  DRAINAGE & SEWERAGE  DRAINAGE                                                                   | (Metres) SEE PLAN SEE PLAN                   | LP55461<br>THIS PLAN                    | LOTS<br>MELT                                       | ON LPS | 5461<br>COUNCIL                                                             |  |
| Easement<br>Reference<br>E-1<br>E-1         | Purpose  DRAINAGE & SEWERAGE  DRAINAGE                                                                   | (Metres) SEE PLAN SEE PLAN                   | LP55461<br>THIS PLAN                    | LOTS<br>MELT                                       | ON LPS | 5461<br>COUNCIL                                                             |  |
| Easement<br>Reference<br>E-1<br>E-1         | Purpose  DRAINAGE & SEWERAGE  DRAINAGE                                                                   | (Metres) SEE PLAN SEE PLAN                   | LP55461<br>THIS PLAN                    | LOTS<br>MELT                                       | ON LPS | 5461<br>COUNCIL                                                             |  |
| Easement<br>Reference<br>E-1<br>E-1         | Purpose  DRAINAGE & SEWERAGE  DRAINAGE                                                                   | (Metres) SEE PLAN SEE PLAN                   | LP55461<br>THIS PLAN                    | LOTS<br>MELT                                       | ON LPS | 5461<br>COUNCIL                                                             |  |
| Easement<br>Reference<br>E-1<br>E-1         | Purpose  DRAINAGE & SEWERAGE  DRAINAGE                                                                   | (Metres) SEE PLAN SEE PLAN                   | LP55461<br>THIS PLAN                    | LOTS<br>MELT                                       | ON LPS | 5461<br>COUNCIL                                                             |  |
| Easement<br>Reference<br>E-1<br>E-1<br>E-1  | Purpose  DRAINAGE & SEWERAGE  DRAINAGE  SEWERAGE  1† Surveys Pty Ltd                                     | (Metres) SEE PLAN SEE PLAN                   | LP55461<br>THIS PLAN<br>THIS PLAN       | LOTS<br>MELT                                       | ON LPS | SS461 * COUNCIL GION WATER CORPORATION  ORIGINAL SHEET   SHEET 1 06 2 SHEET |  |
| Easement<br>Reference<br>E-1<br>E-1<br>E-1  | Purpose  DRAINAGE & SEWERAGE  DRAINAGE  SEWERAGE                                                         | (Metres) SEE PLAN SEE PLAN SEE PLAN SEE PLAN | LP55461<br>THIS PLAN<br>THIS PLAN       | LOTS MELT WEST                                     | ON LPS | IS461<br>COUNCIL<br>GION WATER CORPORATION                                  |  |