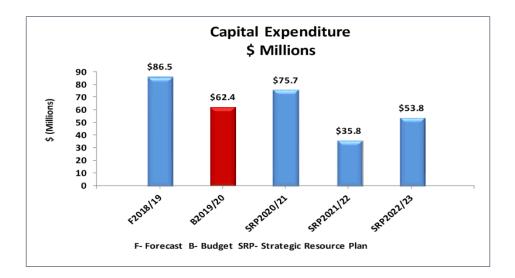

Council's Strategic Resource Plan ensures that a significant proportion of cash flow from operating activities is directed to the capital works program over the next 4 years.

An extensive capital works program of over \$314.2million is proposed over the next 5 year period, from 2018/19 to 2022/23. Over the 5 years this amounts to an average capital expenditure of around \$62.8 million per year. The capital works program is funded from general rate revenue, developer contributions, capital contributions and asset sales

The 2019/20 capital expenditure of \$62.4 million includes carry forward works of \$13.7 million from 2018/19.

|                                         | 2019/20 | 2020/21 | 2021/22 | 2022/23 |
|-----------------------------------------|---------|---------|---------|---------|
| Capital<br>Expenditure<br>(\$ Millions) | \$62.4m | \$75.7m | \$35.8m | \$53.8m |