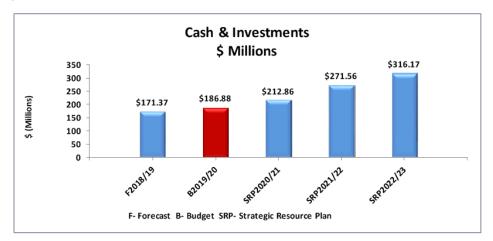

The Council cash holding during the planning period is shown below. Cash and equivalents at end of the year depends heavily on the level of capital expenditure budgeted in each year. The projected balances are based on the assumption that the Capital expenditure budgeted for the year will be completed before the end of the financial year.

The Strategic Resource Plan is framed around having sufficient cash reserves to cover restricted assets which are primarily developer contributions, construction retentions, maintenance bonds and also a working capital limit of \$3.5 million to meet day to day needs. Cash and Investment balances in the planning period are projected to be in a strong position around the \$316.2 million mark by 2022/23. It is worth noting that this is after delivering an average annual capital works program of \$62.8 million (total over 5 years of \$314.1 million) and repayments of existing loans of \$13.1 million, with no new borrowing over the planning period. This is however based on a number of projections such as the demand for housing will remain strong over the next four years and will deliver cash inflows of land sales revenue from Council's joint venture development, together these estimates while quite significant are nevertheless based on the continuing trend the Council has experienced over the last few years.