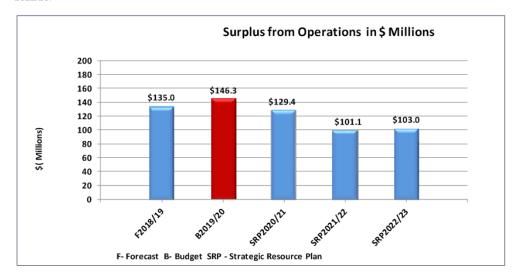

Council's comprehensive surplus before revaluation increment is varies year by year depending on the level of land sales cash and non-cash contributions. It is projected to move from \$135.0 million in 2018/19 to \$103.0 million by 2022/23.