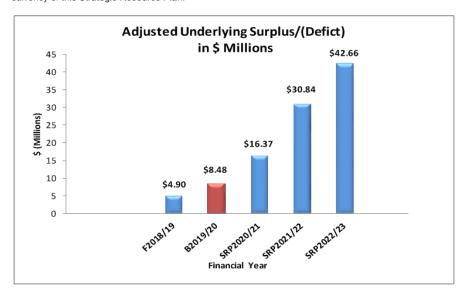

The Council is in a period of rapid growth and while this is expected to extend well into the next decade, the magnitude and pace of the projected growth poses significant challenges to Council.

The adjusted underlying results in 2019/20 is \$8.48 million. This is mainly attributable growth in revenue and Council holding operating costs constrained. Council's underlying results is projected increase to \$42.7 million by 2022/23