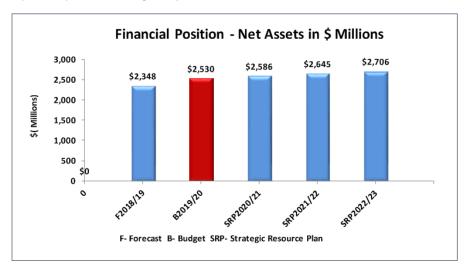

### 3.0 FINANCIAL POSITION

Financial Position refers to a "snap shot" of all assets (what Council owns) and Liabilities (what Council owes) at the end of the financial year. It is presented as the Budgeted Balance Sheet and the reported net assets (i.e. Assets less Liabilities), representing the net worth, or value of Council.

Council's net assets will increase in value from a forecast \$2.34 billion in 2018/19 to \$2.71 billion by 2022/23. This is a net increase of \$370 million reflecting the net outcome of annual capital expenditure, contributed assets, asset disposals, depreciation including the impact of asset revaluations.