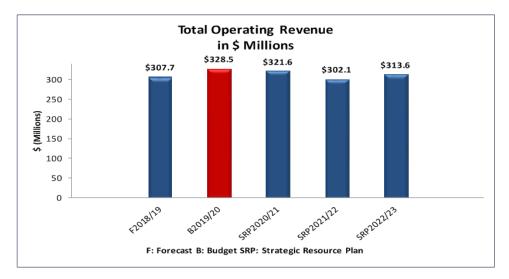

Total revenue is projected to increase from a forecast \$307.7 million in 2018/19 to \$313.6 million by 2022/23. As stated earlier the variability in revenue is highly influenced by the level of cash and non-cash contributions and land sales revenue.