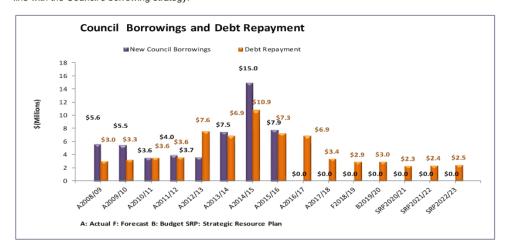

### 6.0 Borrowings

There is no new borrowings envisaged for the period from 2019/20 to 2022/23 in this strategic resource plan. The Council also plans to repay approximately \$13.1 million of maturing debt from internally generated funds. This is in line with the Council's borrowing strategy.

### 8.12 Borrowing

|                                          | 2019/20 | 2020/21 | 2021/22 | 2022/23 |
|------------------------------------------|---------|---------|---------|---------|
| Total New<br>Borrowings<br>(\$ Millions) | nil     | nil     | nil     | nil     |
| Total Repayment (\$ Millions)            | \$2.97m | \$2.31m | \$2.40m | \$2.50m |