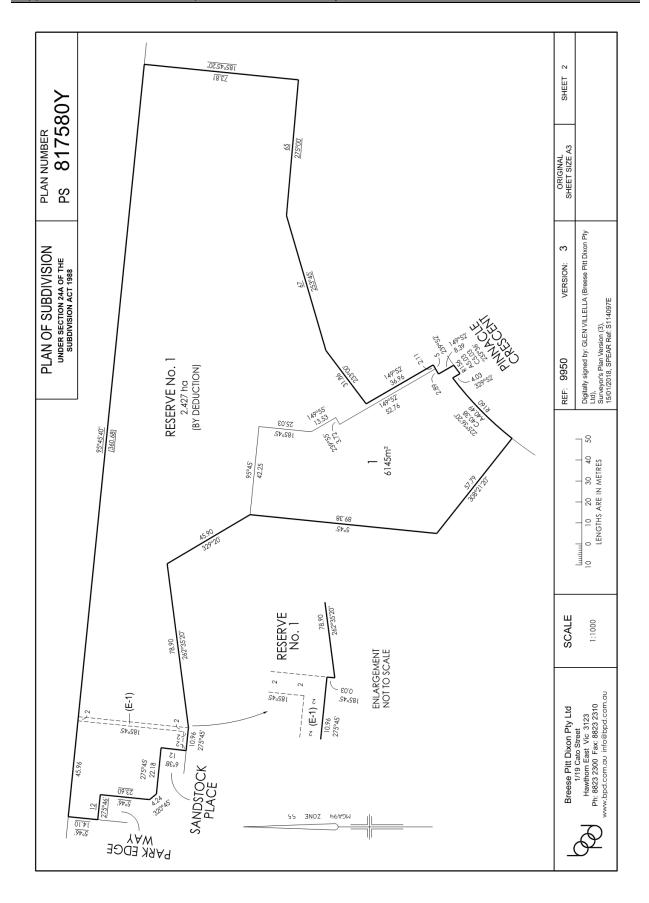

Item 12.14 Planning Application PA 2017/5918 - Removal of Reserve Status from a portion of the reserve adjoining properties off Pinnacle Crescent in Brookfield to faciltate its consolidation with a site At 54 Pinnacle Crescent

Appendix 2 Plans for the Proposal - dated 15 January 2018