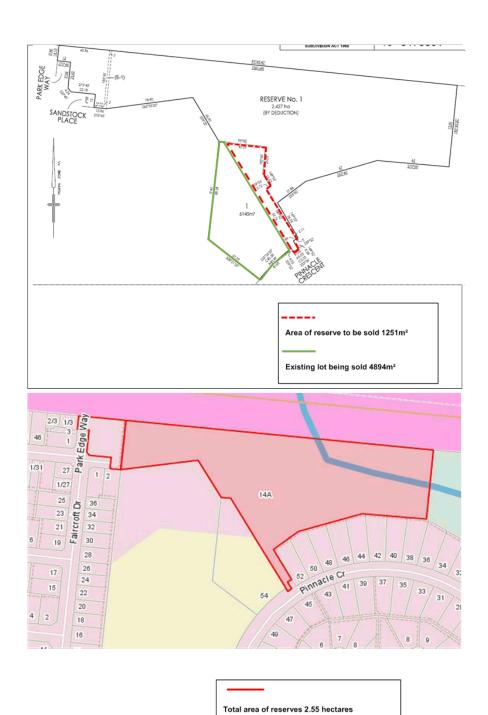

Item 12.14 Planning Application PA 2017/5918 - Removal of Reserve Status from a portion of the reserve adjoining properties off Pinnacle Crescent in Brookfield to faciltate its consolidation with a site At 54 Pinnacle Crescent

Appendix 1 Locality Plan - dated 13 February 2018

No: PA 2017/5918/1 Address: 54 Pinnacle Crescent, 52B Pinnacle Crescent and 3 Sandstock Place Brookfield 3338 Proposal: Removal of reserve status on Reserve 1 on PS320271H and Reserve 1 on PS6066336N Ward: Coburn ALDI Melton wths BigW Health Super Clinic TANDARA Djerriwarrh Comm. Ctr & Youth Facility DR NATASHA NICHOLAS CT LANATA FLYSDALE PERBARY 82 200 13/02/2018 Subject Sites Radius = 500m 23 Objections\*

<sup>\*11</sup> objections as shown and 12 objections outside of scope of mapping

Item 12.14 Planning Application PA 2017/5918 - Removal of Reserve Status from a portion of the reserve adjoining properties off Pinnacle Crescent in Brookfield to faciltate its consolidation with a site At 54 Pinnacle Crescent

Appendix 1 Locality Plan - dated 13 February 2018

Page 205