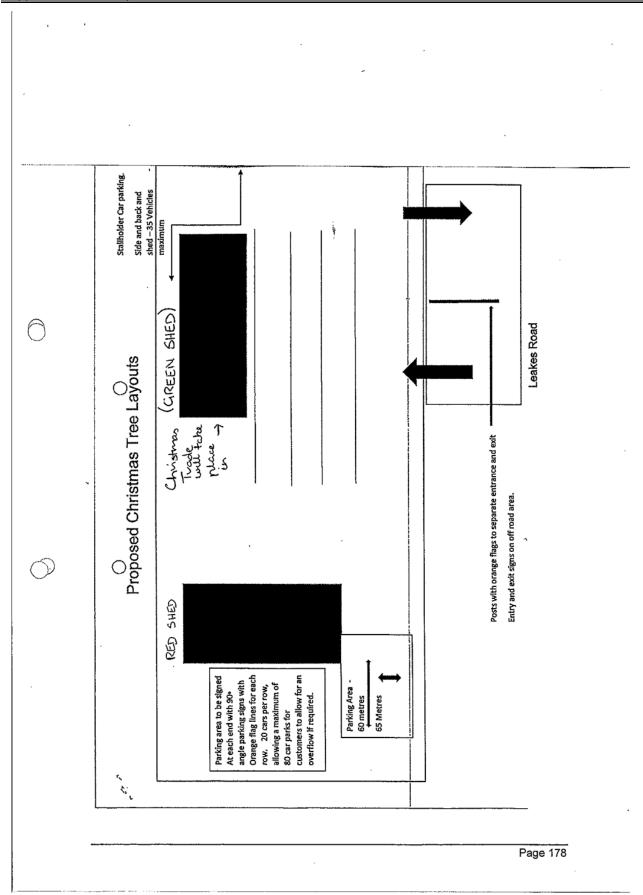

Appendix 2 Development Plans - undated

0

0

WASTE MANAGEMENT PLANS

- 3 x general rubbish bins and 3 x recycling bins which will be emptied into relevant dumpsters.
- Rubbish will be collected weekly from a private contractor,
- One set in the car park, one near the entry and one set inside shed.

## ORDINARY MEETING OF COUNCIL

**5 FEBRUARY 2018** 

Item 12.10 Planning Application PA 2017/5835/1 - Sale of Christmas Decorations and Christmas themed products (Market) and Christmas light display with associated car parking in conjunction with the Melton Christmas Tree Farm At 319 Leakes Road, Plumpton Appendix 2 Development Plans - undated Page 1 of 2 **CHRISTMAS MARKET** The description of existing car park is still based around traffic flow that is coming to visit the farm around our christmas peak season. At times we have up to 40 vehicles at any one time visiting the site, Accross to the propose onsite car park will be existing gravel road way where you enter via the north side of the entrance area and exit via the south side of the area. 0 A total of 100 car spaces can be provided if need be, 3 metres wide with a length of 5 m. One disabled car park will be provided for (see site plane for location). DIMENSIONS OF CAR PARK 0 RED. SHED GREEN SHED  $https://mail.virginaustralia.internal/owa/WebReadyViewBody.aspx?t=att\&id=Rg.,. \ \ 19/09/2016$ Page 181