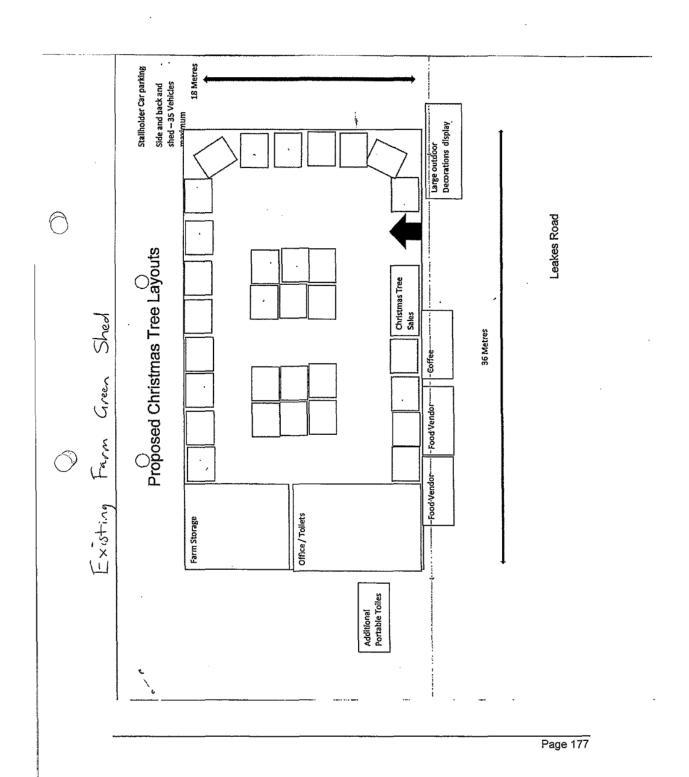

## **PROPOSAL**

- Christmas market in conjunction with the Melbourne Christmas Tree Farm is
  designed to complement the existing establishment of the Christmas tree farm
  which has been around for over 30 years direct to the public.
- Proposed to sell christmas related products both commercially made and hand-made items that are unique. Example, the Christmas Market will comprise of stalls that will vendor Christmas themed related products, for example, Christmas decorations, hampers, candles such as bees waxed candles, music boxes, wooden nativity scenes, nut crackers, glass baubles, fresh produce outsourced from local growers and much much more!
- The proposal will complement the existing rural living & agricultural use and
  activities occurring on adjacent and surrounding properties. It will assist with the
  protection of green wedge land and retaining the use of land for agricultural
  purposes.
- Hours of operation and waste collection have been included in report which directly states how the Christmas market is going to be coordinated (hours of operation 9am – 3pm every Sunday from September to December each year).
- Store holders will have an area allocated for parking to the right and rear of the shed, access is already in place for traffic.
- Proposal will not create an eyesore to the street as the Christmas market will be operating from one of the existing sheds and no new buildings or works are proposed as part of this application.
- Loss of property value will not be affected to surrounding farms as an existing Christmas tree farm establishment is already in operation since the early eighties with car park establishment in existence.
- The car park facility is currently constructed with gravel therefore no dirt/mud will result on main roads. Overall size approximately 10 acres large (4.047 hectares)
- Community groups, i.e. Melton Valley Rotary Club and Scouts Groups will be part of this venture in order to create profits for their organisations.

## ORDINARY MEETING OF COUNCIL

**5 FEBRUARY 2018** 

Item 12.10 Planning Application PA 2017/5835/1 - Sale of Christmas Decorations and Christmas themed products (Market) and Christmas light display with associated car parking in conjunction with the Melton Christmas Tree Farm At 319 Leakes Road, Plumpton Appendix 2 Development Plans - undated Page 1 of 2 **CHRISTMAS MARKET** The description of existing car park is still based around traffic flow that is coming to visit the farm around our christmas peak season. At times we have up to 40 vehicles at any one time visiting the site, Accross to the propose onsite car park will be existing gravel road way where you enter via the north side of the entrance area and exit via the south side of the area. 0 A total of 100 car spaces can be provided if need be, 3 metres wide with a length of 5 m. One disabled car park will be provided for (see site plane for location). DIMENSIONS OF CAR PARK 0 RED. SHED GREEN SHED  $https://mail.virginaustralia.internal/owa/WebReadyViewBody.aspx?t=att\&id=Rg.,. \ \ 19/09/2016$ Page 181