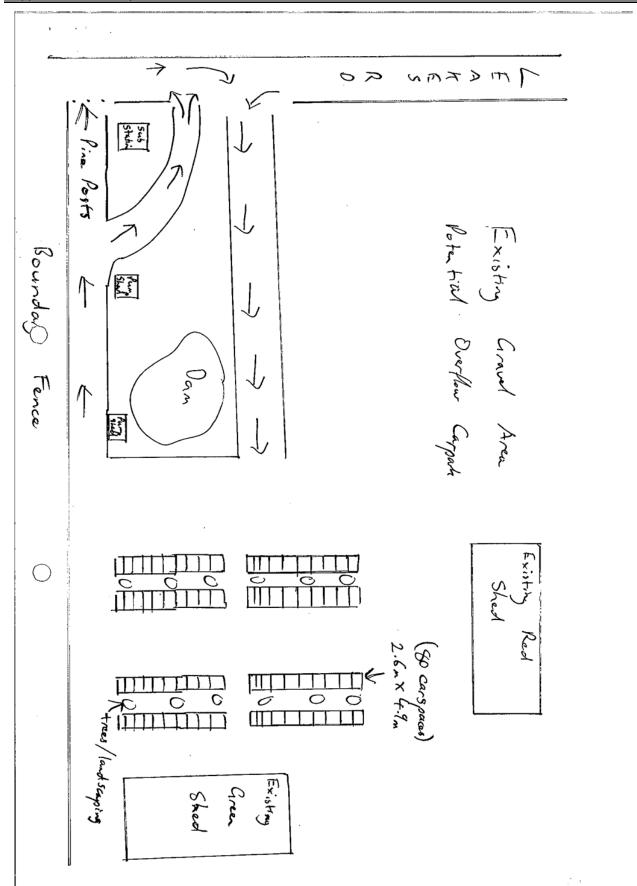

## ORDINARY MEETING OF COUNCIL

**5 FEBRUARY 2018** 

Item 12.10 Planning Application PA 2017/5835/1 - Sale of Christmas Decorations and Christmas themed products (Market) and Christmas light display with associated car parking in conjunction with the Melton Christmas Tree Farm At 319 Leakes Road, Plumpton Appendix 2 Development Plans - undated Page 1 of 2 **CHRISTMAS MARKET** The description of existing car park is still based around traffic flow that is coming to visit the farm around our christmas peak season. At times we have up to 40 vehicles at any one time visiting the site, Accross to the propose onsite car park will be existing gravel road way where you enter via the north side of the entrance area and exit via the south side of the area. 0 A total of 100 car spaces can be provided if need be, 3 metres wide with a length of 5 m. One disabled car park will be provided for (see site plane for location). DIMENSIONS OF CAR PARK 0 RED. SHED GREEN SHED  $https://mail.virginaustralia.internal/owa/WebReadyViewBody.aspx?t=att\&id=Rg.,. \ \ 19/09/2016$ Page 181