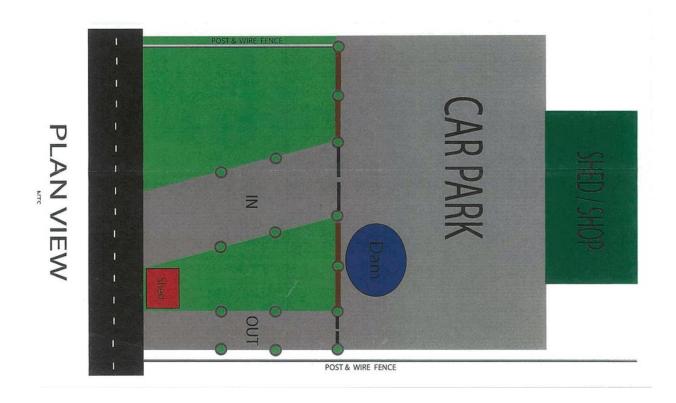

## ORDINARY MEETING OF COUNCIL

**5 FEBRUARY 2018** 

Item 12.10 Planning Application PA 2017/5835/1 - Sale of Christmas Decorations and Christmas themed products (Market) and Christmas light display with associated car parking in conjunction with the Melton Christmas Tree Farm At 319 Leakes Road, Plumpton Appendix 2 Development Plans - undated Page 1 of 2 **CHRISTMAS MARKET** The description of existing car park is still based around traffic flow that is coming to visit the farm around our christmas peak season. At times we have up to 40 vehicles at any one time visiting the site, Accross to the propose onsite car park will be existing gravel road way where you enter via the north side of the entrance area and exit via the south side of the area. 0 A total of 100 car spaces can be provided if need be, 3 metres wide with a length of 5 m. One disabled car park will be provided for (see site plane for location). DIMENSIONS OF CAR PARK 0 RED. SHED GREEN SHED  $https://mail.virginaustralia.internal/owa/WebReadyViewBody.aspx?t=att\&id=Rg.,. \ \ 19/09/2016$ Page 181