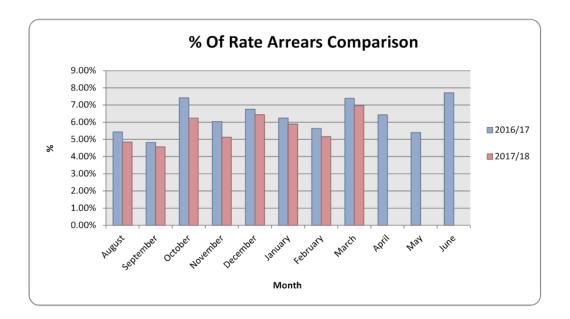

)

| Overdue Rate Debtors | No of Properties | Debts Outstanding<br>(\$) |
|----------------------|------------------|---------------------------|
| Owings               |                  |                           |
| Less Than \$1000     | 4,397            | 1,839,652                 |
| \$1000 to \$1999     | 703              | 963,838                   |
| \$2000 to \$4999     | 598              | 1,909,210                 |
| \$5000 to \$10,000   | 204              | 1,383,359                 |
| Greater Than 10,000  | 76               | 1,444,324                 |
|                      |                  |                           |
| Total                | 5,978            | 7,540,383                 |

\*\*There are 1569 properties in credit. Total credit amounts to \$906,271



| SUMMARY OF OVERDUE RATE DEBT ARREARS &<br>RECOVERY AS AT<br>31 March 2018 | NO OF<br>PROPERTIES | RATE DEBTS<br>OUTSTANDING<br>\$000'S |
|---------------------------------------------------------------------------|---------------------|--------------------------------------|
| Summons issued                                                            | 178                 | 669                                  |
| Judgements issued                                                         | 53                  | 281                                  |
| Summons for Oral Examination                                              | 233                 | 1,691                                |
| Legal Arrangements                                                        | 15                  | 96