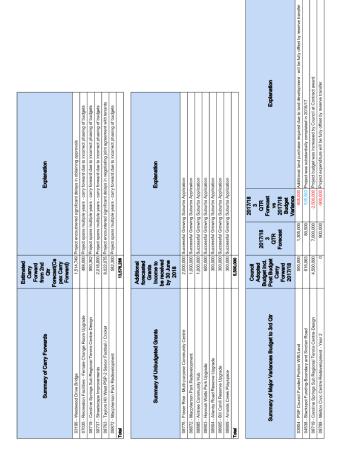

## Year-end Forecast

3rd quarter review of operating and capital expenditure as at the end of March 2018 has been finalised. As part of this process managers have provided an estimate of the year-end forecast of savings and over-runs expected as at 30th June 2018. This is summarized in the table below.

Comparison of 3rd quarter year-end forecast with approved budget is shown on page 7 with the detail variance commentary on pages 8-11

| Second Quarter Year-End Forecast-Summary                                                            | \$(Millions)  |
|-----------------------------------------------------------------------------------------------------|---------------|
| Operating                                                                                           |               |
| Forecast favourable variance in Operating Results before transfers                                  | <u>\$22.8</u> |
| Capital                                                                                             |               |
| Forecast unfavourable variance in Council Capital Expenditure                                       | (\$3.0)       |
| Forecast unfavourable variance in Capital Developer Contribution<br>Plan (DCP) In -Kind Expenditure | (\$22.4)      |