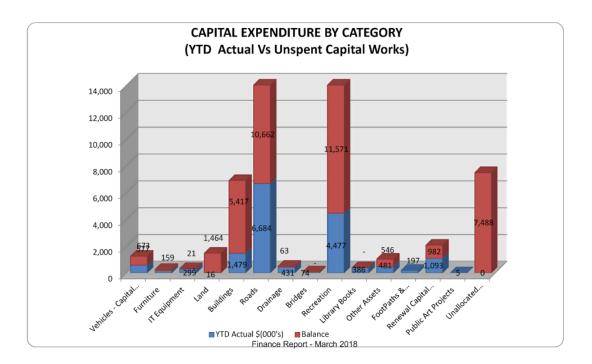

The actual capital expenditure at the end of March was \$16.3m or 28.7% of the Council capex budget of \$56.7m.

A project level analysis of YTD capital expenditure by capital works by business units is provided on page 20.