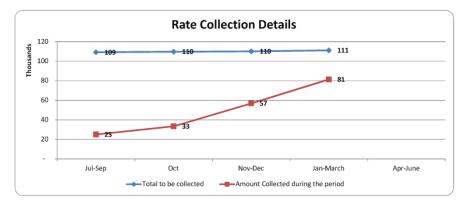

#### **Debtors**

Receivables outstanding totalled \$62.2 (net of doubtful debts provisions) of which \$29.8m relates to rates debtors including instalments not due. Rate revenue received in the YTD period amounted to \$81.4m. Infringement Debtors amounted to \$3.6m and other sundry debtors (including accrued land sales and other income accrued as at 31 March) was \$28.8m.