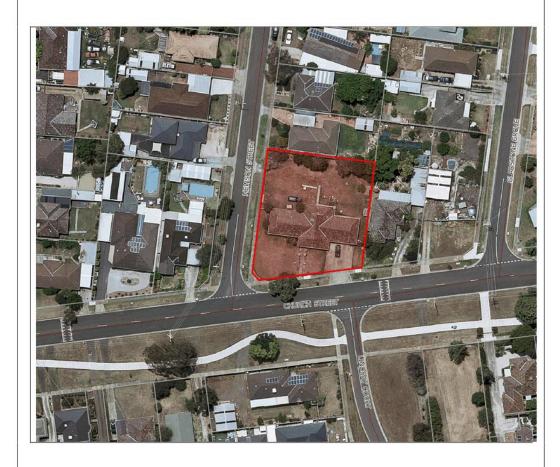

Appendix 1 Locality Plan - dated 4 May 2018

PA 2017/5840/1 No: 52-54 Church Street Melton 3337 Address: Proposal: Development of land with seven dwellings consisting of six double- storey dwellings and one single-storey dwelling and a reduction in car parking Ward: Coburn ROSCREA ROB ST ESSEX Melton UNITE ALDI 11 Met Walk S.C. 100 4/05/2018 Subject Site Radius = 500m 17 Objections\*

Appendix 1 Locality Plan - dated 4 May 2018

No: PA 2017/5840/1

Address: 52-54 Church Street Melton 3337

Proposal: Development of land with seven dwellings consisting of six double-storey

dwellings and one single-storey dwelling and a reduction in car parking

Ward: Coburn

Subject Site

4/05/2018