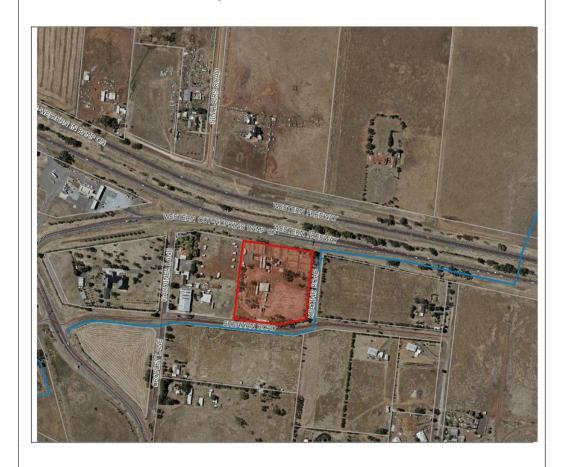

Item 12.11 Planning Application PA 2016/5287 - Use and development of a plant nursery, garden supplies, caretakers dwelling and reduction of car parking At 1-13 Keating Road, Truginina Appendix 1 Locality Plan - dated 22 February 2018

Subject Site

22/02/2018