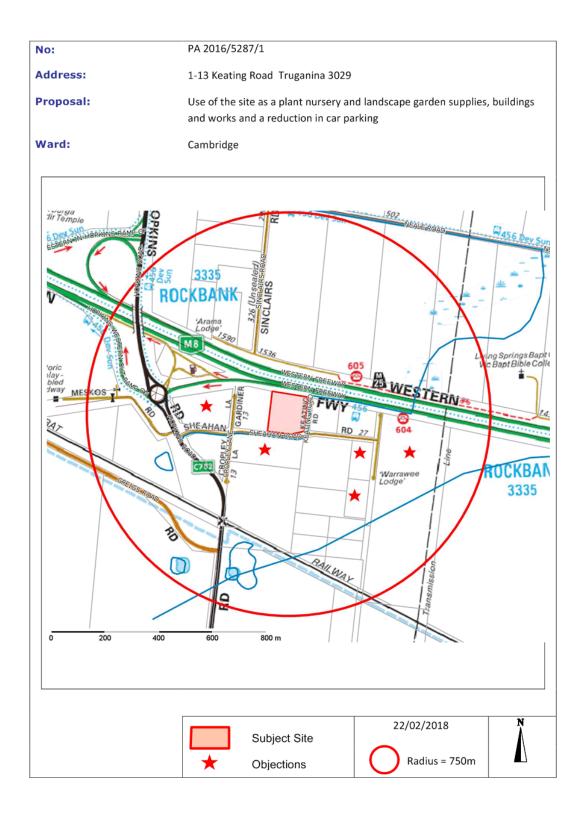

Item 12.11 Planning Application PA 2016/5287 - Use and development of a plant nursery, garden supplies, caretakers dwelling and reduction of car parking At 1-13 Keating Road, Truginina Appendix 1 Locality Plan - dated 22 February 2018

No: PA 2016/5287/1

Address: 1-13 Keating Road Truganina 3029

**Proposal:** Use of the site as a plant nursery and landscape garden supplies, buildings

and works and a reduction in car parking

Ward: Cambridge

Subject Site

22/02/2018