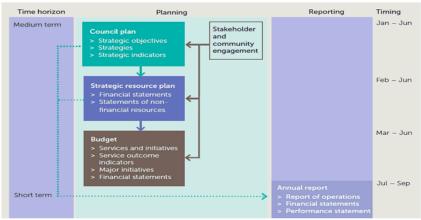

#### 1.1 Planning and accountability framework

The Strategic Resource Plan, part of and prepared in conjunction with the Council Plan, is a rolling fouryear plan that outlines the financial and non-financial resources that Council requires to achieve the strategic objectives described in the Council Plan. The Annual Budget is framed within the Strategic Resource Plan, considering the services and initiatives which contribute to achieving the strategic objectives specified in the Council Plan. The diagram below depicts the planning and accountability framework that applies to local government in Victoria.

Source: Department of Environment, Land, Water and Planning

In addition to the above, Council has a long term plan which articulates a community vision, mission and values. The Council Plan is prepared with reference to Council's long term Community Plan.

The timing of each component of the planning framework is critical to the successful achievement of the planned outcomes.

- Item 12.3 Minutes of the Section 223 Submissions Committee held 29 May 2018, adoption of 2018/19 Budget.
- Appendix 2 Attachment 1 of Minutes of Section 223 Submissions Committee Budget 2018/2019 undated