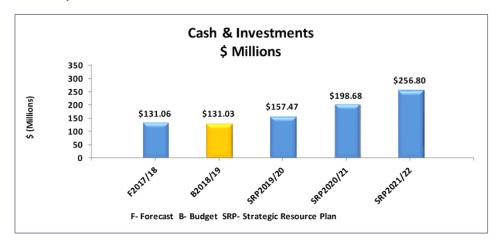

## **Balance Sheet**

For the four years ending 30 June 2022

| Balance Sheet                         |           | S         | trategic Resou | ırce Plan Proje | ctions    |
|---------------------------------------|-----------|-----------|----------------|-----------------|-----------|
| As at 30 June                         | Forecast  | Budget    | Proj€          | ections         |           |
|                                       | 2017/18   | 2018/19   | 2019/20        | 2020/21         | 2021/22   |
|                                       | \$'000    | \$'000    | \$'000         | \$'000          | \$'00     |
| Current assets                        |           |           |                |                 |           |
| Cash and cash equivalents             | 131,060   | 131,029   | 157,473        | 198,681         | 256,79    |
| Trade and other receivables           | 50,651    | 68,097    | 70,221         | 76,883          | 84,30°    |
| Other Financial assets                |           |           |                |                 |           |
| Inventories                           | 25        | 25        | 25             | 25              | 2         |
| Non Current Assets held for resale    | 250       | 275       | 300            | 325             | 35        |
| Other assets                          | 15,000    | 16,000    | 16,000         | 16,000          | 16,000    |
| Total current assets                  | 196,986   | 215,426   | 244,019        | 291,914         | 357,47    |
| Non-current assets                    |           |           |                |                 |           |
| Trade & other Receivables             |           |           |                |                 |           |
| Property Plant & Equipment            | 1,965,516 | 2,062,183 | 2,175,058      | 2,275,459       | 2,362,95  |
| Inventories                           | 41        | 45        | 47             | 49              | 52        |
| Investment property                   | 7,000     | 7,500     | 7,500          | 7,500           | 7,50      |
| Intangible assets                     | 3,685     | 3,358     | 3,190          | 3,022           | 2,85      |
| Other assets                          | 1,410     | 1,425     | 1,377          | 1,376           | 1,37      |
| Total non-current assets              | 1,977,652 | 2,074,511 | 2,187,172      | 2,287,406       | 2,374,732 |
| Total Assets                          | 2,174,638 | 2,289,937 | 2,431,191      | 2,579,320       | 2,732,20  |
| Current liabilities                   |           |           |                |                 |           |
| Trade and other payables              | 10,750    | 11,100    | 10,647         | 10,982          | 11,36     |
| Trust funds & deposits                | 2,151     | 2,238     | 2,260          | 2,283           | 2,30      |
| Provisions                            | 10,772    | 11,189    | 11,300         | 11,413          | 11,52     |
| Interest-bearing loans and borrowings | 2,826     | 2,967     | 2,306          | 2,402           | 2,50      |
| Other current liabilities             |           |           |                |                 |           |
| Total Current Liabilities             | 26,499    | 27,494    | 26,513         | 27,080          | 27,699    |
| Non-current liabilities               |           |           |                |                 |           |
| Provisions                            | 2,202     | 2,227     | 2,007          | 1,956           | 1,89      |
| Interest bearing loans & borrowings   | 15,947    | 12,980    | 10,674         | 8,272           | 5,770     |
| Other non current liabilities         | 3,150     | 3,465     | 3,745          | 3,856           | 3,98      |
| Total non current liabilities         | 21,299    | 18,672    | 16,426         | 14,084          | 11,64     |
| Total Liabilities                     | 47,798    | 46,165    | 42,938         | 41,163          | 39,34     |
| Net Assets                            | 2,126,840 | 2,243,772 | 2,388,253      | 2,538,157       | 2,692,86  |
| Equity                                |           |           |                |                 |           |
| Accumulated surplus                   | 1,177,501 | 1,233,636 | 1,306,926      | 1,385,558       | 1,472,94  |
| Asset revaluation reserve             | 843,032   | 875,032   | 907,532        | 940,532         | 974,03    |
| Other reserves                        | 106,307   | 135,104   | 173,795        | 212,067         | 245,89    |
|                                       |           |           |                |                 |           |