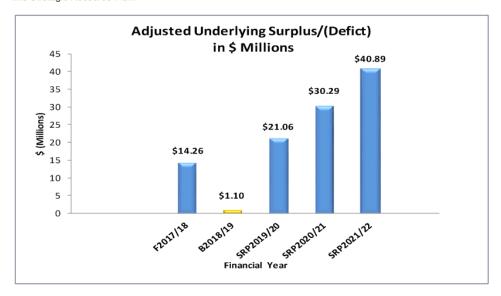

This Budget projects an adjusted underlying surplus of \$1.1m after adjusting for capital grants, developer contributions and gifted assets. The underlying results of 2018/19 has been reduced by \$7.8 million as a result of the early payment of 50% of the 2018/19 grants commission income which will be received in advance in June 2017/18.

<u>Underlying operating result:</u> Surplus of \$1.1 million (2017/18F surplus of \$14.3 million\*)

(\*Note: The recognition of early payment of 50% of 2018/19 Grants Commission income in 2017/18 has resulted in an increase of 2017/18 underlying result and consequently the reduction in 2018/19 result by \$7.8m. The underlying operating result is an important measure of financial sustainability as it excludes income which is to be used for capital, from being allocated to cover operating expenses-Refer to Analysis of operating Budget in Section 4)

### **Strategic Objectives**

A high level Strategic Resource Plan for the years 2018/19 to 2021/22 has been developed to assist Council in adopting a budget within a longer term prudent financial framework. The key objective of the Plan is financial sustainability in the medium to long term, while still achieving the Council's strategic objectives as specified in the Council Plan. The latest Strategic Resource Plan projects that Council's underlying result will gradually improve over the term of this Strategic Resource Plan. The Council's operating result is projected to deliver an underlying surplus of \$1.1 million in 2018/19 which will increase to \$40.89 million by 2021/22. The underlying operating result demonstrates that Council is not reliant on one off grants and contributions to support and sustain its recurrent operations.