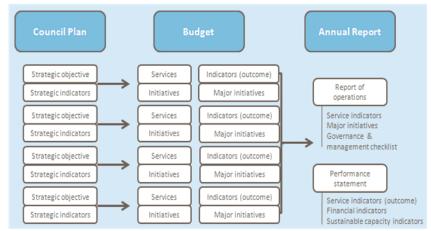

#### 2. Services and service performance indicators

This section provides a description of the services and initiatives to be funded in the Budget for the 2018/19 year and how these will contribute to achieving the strategic objectives outlined in the Council Plan. It also describes several initiatives and service performance outcome indicators for key areas of Council's operations. Council is required by legislation to identify major initiatives, initiatives and service performance outcome indicators in the Budget and report against them in their Annual Report to support transparency and accountability. The relationship between these accountability requirements in the Council Plan, the Budget and the Annual Report is shown below

Source: Department of Environment, Land, Water and Planning

- Minutes of the Section 223 Submissions Committee held 29 May 2018, adoption of 2018/19 Item 12.3
- Attachment 1 of Minutes of Section 223 Submissions Committee Budget 2018/2019 -Appendix 2 undated