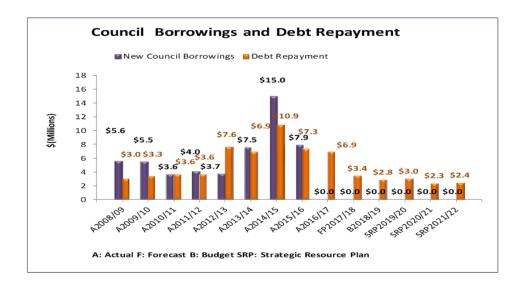

capital expenditure of around \$48.2 million each year. The capital works program is funded from general rate revenue, developer contributions, capital contributions and asset sales

The 2018/19 capital expenditure of \$77.8 million includes carry forward works of \$11.8 million from 2017/18.

#### 6.0 Borrowings

There is no new borrowings envisaged for the period from 2018/19 to 2021/22 in this strategic resource plan. The Council also plans to repay approximately \$13.9 million of maturing debt from internally generated funds. This is in line with the Council's borrowing strategy.

- Item 12.3 Minutes of the Section 223 Submissions Committee held 29 May 2018, adoption of 2018/19 Budget.
- Appendix 2 Attachment 1 of Minutes of Section 223 Submissions Committee Budget 2018/2019 undated



### 7.0 NON FINANCIAL RESOURCES

In determining the long term financial strategy, the Council has paid due consideration to the need for increasing the level of non financial resources each year such as additional staff numbers, plant, furniture and equipment, facilities and infrastructure that are required to service the growing demand for services in the planning period.

|                            |          |         | Strategic Resor | urce Plan Proj | ections |
|----------------------------|----------|---------|-----------------|----------------|---------|
| Budgeted Statement of      | Forecast | Budget  | Proje           | ctions         |         |
| Human Resources            | 2017/18  | 2018/19 | 2019/20         | 2020/21        | 2021/22 |
|                            | \$