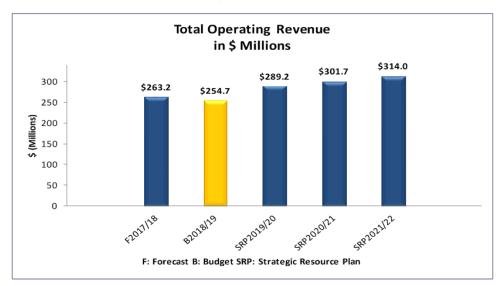

### **Key Statistics**

<u>Total Revenue</u>: \$254.7 million (2017/18 forecast = \$263.2 million)
 <u>Total Revenue</u> (2017/18 forecast = \$201.2 million)
 <u>Total Expenditure</u>: \$169.7 million (2017/18 forecast = \$155.5 million)

# **Comprehensive Income Statement**

For the four years ending 30 June 2022

| Budgeted Comprehensive                                                 | Forecast Budget Projections |         |         |         |         |
|------------------------------------------------------------------------|-----------------------------|---------|---------|---------|---------|
| Income Statement                                                       | 2017/18                     | 2018/19 | 2019/20 | 2020/21 | 2021/22 |
| Year Ended 30th June                                                   | \$'000                      | \$'000  | \$'000  | \$'000  | \$'000  |
| ·                                                                      |                             |         |         |         |         |
| Income                                                                 |                             |         |         |         |         |
| Rates and charges                                                      | 105,563                     | 114,439 | 131,676 | 145,492 | 161,720 |
| Statutory fees and fines                                               | 5,295                       | 5,185   | 5,355   | 5,542   | 5,736   |
| User fees                                                              | 9,886                       | 9,687   | 10,002  | 10,352  | 10,714  |
| Contributions - monetary                                               | 18,327                      | 26,900  | 22,717  | 19,573  | 14,107  |
| Contributions - non-monetary assets                                    | 62,000                      | 47,088  | 60,652  | 61,451  | 62,573  |
| Grants - Operating (recurrent)                                         | 27,593                      | 19,474  | 28,515  | 29,518  | 30,562  |
| Grants - Operating (non-recurrent)                                     | 841                         | 488     | 510     | 522     | 530     |
| Grants - Capital (non-recurrent)                                       | 13,199                      | 9,849   | 7,552   | 5,587   | 3,638   |
| Net gain on disposal of assets                                         | 14,536                      | 16,702  | 18,002  | 18,956  | 18,998  |
| Other income                                                           | 6,008                       | 4,852   | 4,181   | 4,701   | 5,465   |
|                                                                        |                             |         |         |         |         |
| Share of net P/Lof assoc. and joint ventures                           |                             |         |         |         |         |
| Total Income                                                           | 263,248                     | 254,664 | 289,162 | 301,694 | 314,043 |
|                                                                        |                             |         |         |         |         |
| Expenses                                                               |                             |         |         |         |         |
| Employee costs                                                         | 52,349                      | 58,166  | 61,245  | 64,612  | 68,164  |
| Materials and services                                                 | 66,458                      | 69,617  | 72,054  | 74,575  | 77,186  |
| Bad and doubtful debts                                                 | 400                         | 450     | 511     | 526     | 576     |
| Depreciation and amortisation                                          | 29,417                      | 34,484  | 36,134  | 37,752  | 39,444  |
| Finance costs                                                          | 961                         | 785     | 644     | 503     | 406     |
| Other expenses                                                         | 5,876                       | 6,230   | 6,594   | 6,822   | 7,057   |
| Total Expenses                                                         | 155,461                     | 169,732 | 177,182 | 184,790 | 192,833 |
| Surplus/(Deficit)                                                      | 107,787                     | 84,932  | 111,980 | 116,904 | 121,210 |
|                                                                        |                             | _       |         |         |         |
| Other comprehensive income                                             |                             |         |         |         |         |
| Items that will not be reclassified to surplus or deficit:             |                             |         |         |         |         |
| Net revaluation increment/decrement                                    | 31,500                      | 32,000  | 32,500  | 33,000  | 33,500  |
| Share of other comprehensive Income of assoc. and Joint vent.          |                             |         |         |         |         |
| Items that may be reclassified to surplus or deficit in future periods |                             |         |         |         |         |
| Total Comprehensive Result                                             | 139,287                     | 116,932 | 144,480 | 149,904 | 154,710 |