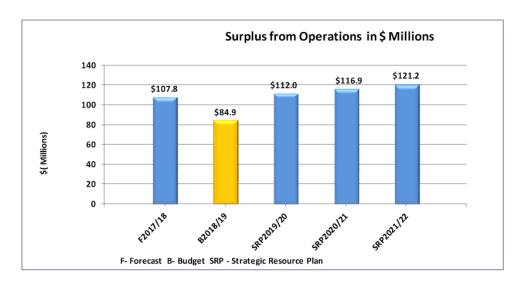

Accounting Result: Surplus \$84.9 million\* (2017/18 forecast = \$107.8 million\*)

\*Before revaluation increment

(Note: Accounting result is based on total income of \$254.7 million which includes capital grants, cash and non-cash contributions (Refer to Income Statement in Section 3)

# **Comprehensive Income Statement**

For the four years ending 30 June 2022

| Budgeted Comprehensive                                                 | Forecast Budget Projections |         |         |         |         |
|------------------------------------------------------------------------|-----------------------------|---------|---------|---------|---------|
| Income Statement                                                       | 2017/18                     | 2018/19 | 2019/20 | 2020/21 | 2021/22 |
| Year Ended 30th June                                                   | \$'000                      | \$'000  | \$'000  | \$'000  | \$'000  |
| ·                                                                      |                             |         |         |         |         |
| Income                                                                 |                             |         |         |         |         |
| Rates and charges                                                      | 105,563                     | 114,439 | 131,676 | 145,492 | 161,720 |
| Statutory fees and fines                                               | 5,295                       | 5,185   | 5,355   | 5,542   | 5,736   |
| User fees                                                              | 9,886                       | 9,687   | 10,002  | 10,352  | 10,714  |
| Contributions - monetary                                               | 18,327                      | 26,900  | 22,717  | 19,573  | 14,107  |
| Contributions - non-monetary assets                                    | 62,000                      | 47,088  | 60,652  | 61,451  | 62,573  |
| Grants - Operating (recurrent)                                         | 27,593                      | 19,474  | 28,515  | 29,518  | 30,562  |
| Grants - Operating (non-recurrent)                                     | 841                         | 488     | 510     | 522     | 530     |
| Grants - Capital (non-recurrent)                                       | 13,199                      | 9,849   | 7,552   | 5,587   | 3,638   |
| Net gain on disposal of assets                                         | 14,536                      | 16,702  | 18,002  | 18,956  | 18,998  |
| Other income                                                           | 6,008                       | 4,852   | 4,181   | 4,701   | 5,465   |
|                                                                        |                             |         |         |         |         |
| Share of net P/Lof assoc. and joint ventures                           |                             |         |         |         |         |
| Total Income                                                           | 263,248                     | 254,664 | 289,162 | 301,694 | 314,043 |
|                                                                        |                             |         |         |         |         |
| Expenses                                                               |                             |         |         |         |         |
| Employee costs                                                         | 52,349                      | 58,166  | 61,245  | 64,612  | 68,164  |
| Materials and services                                                 | 66,458                      | 69,617  | 72,054  | 74,575  | 77,186  |
| Bad and doubtful debts                                                 | 400                         | 450     | 511     | 526     | 576     |
| Depreciation and amortisation                                          | 29,417                      | 34,484  | 36,134  | 37,752  | 39,444  |
| Finance costs                                                          | 961                         | 785     | 644     | 503     | 406     |
| Other expenses                                                         | 5,876                       | 6,230   | 6,594   | 6,822   | 7,057   |
| Total Expenses                                                         | 155,461                     | 169,732 | 177,182 | 184,790 | 192,833 |
| Surplus/(Deficit)                                                      | 107,787                     | 84,932  | 111,980 | 116,904 | 121,210 |
|                                                                        |                             | _       |         |         |         |
| Other comprehensive income                                             |                             |         |         |         |         |
| Items that will not be reclassified to surplus or deficit:             |                             |         |         |         |         |
| Net revaluation increment/decrement                                    | 31,500                      | 32,000  | 32,500  | 33,000  | 33,500  |
| Share of other comprehensive Income of assoc. and Joint vent.          |                             |         |         |         |         |
| Items that may be reclassified to surplus or deficit in future periods |                             |         |         |         |         |
| Total Comprehensive Result                                             | 139,287                     | 116,932 | 144,480 | 149,904 | 154,710 |