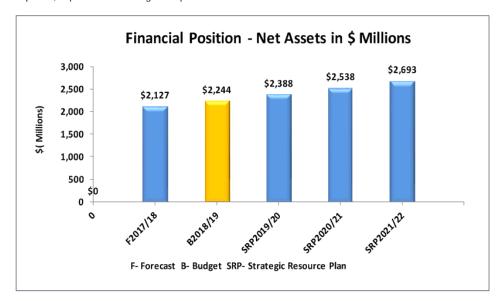

## **Balance Sheet**

For the four years ending 30 June 2022

| Balance Sheet                         |           | S         | trategic Resou | ırce Plan Proje | ctions    |
|---------------------------------------|-----------|-----------|----------------|-----------------|-----------|
| As at 30 June                         | Forecast  | Budget    | Proj€          | ections         |           |
|                                       | 2017/18   | 2018/19   | 2019/20        | 2020/21         | 2021/22   |
|                                       | \$'000    | \$'000    | \$'000         | \$'000          | \$'00     |
| Current assets                        |           |           |                |                 |           |
| Cash and cash equivalents             | 131,060   | 131,029   | 157,473        | 198,681         | 256,79    |
| Trade and other receivables           | 50,651    | 68,097    | 70,221         | 76,883          | 84,30°    |
| Other Financial assets                |           |           |                |                 |           |
| Inventories                           | 25        | 25        | 25             | 25              | 2         |
| Non Current Assets held for resale    | 250       | 275       | 300            | 325             | 35        |
| Other assets                          | 15,000    | 16,000    | 16,000         | 16,000          | 16,000    |
| Total current assets                  | 196,986   | 215,426   | 244,019        | 291,914         | 357,47    |
| Non-current assets                    |           |           |                |                 |           |
| Trade & other Receivables             |           |           |                |                 |           |
| Property Plant & Equipment            | 1,965,516 | 2,062,183 | 2,175,058      | 2,275,459       | 2,362,95  |
| Inventories                           | 41        | 45        | 47             | 49              | 52        |
| Investment property                   | 7,000     | 7,500     | 7,500          | 7,500           | 7,50      |
| Intangible assets                     | 3,685     | 3,358     | 3,190          | 3,022           | 2,85      |
| Other assets                          | 1,410     | 1,425     | 1,377          | 1,376           | 1,37      |
| Total non-current assets              | 1,977,652 | 2,074,511 | 2,187,172      | 2,287,406       | 2,374,732 |
| Total Assets                          | 2,174,638 | 2,289,937 | 2,431,191      | 2,579,320       | 2,732,20  |
| Current liabilities                   |           |           |                |                 |           |
| Trade and other payables              | 10,750    | 11,100    | 10,647         | 10,982          | 11,36     |
| Trust funds & deposits                | 2,151     | 2,238     | 2,260          | 2,283           | 2,30      |
| Provisions                            | 10,772    | 11,189    | 11,300         | 11,413          | 11,52     |
| Interest-bearing loans and borrowings | 2,826     | 2,967     | 2,306          | 2,402           | 2,50      |
| Other current liabilities             |           |           |                |                 |           |
| Total Current Liabilities             | 26,499    | 27,494    | 26,513         | 27,080          | 27,699    |
| Non-current liabilities               |           |           |                |                 |           |
| Provisions                            | 2,202     | 2,227     | 2,007          | 1,956           | 1,89      |
| Interest bearing loans & borrowings   | 15,947    | 12,980    | 10,674         | 8,272           | 5,770     |
| Other non current liabilities         | 3,150     | 3,465     | 3,745          | 3,856           | 3,98      |
| Total non current liabilities         | 21,299    | 18,672    | 16,426         | 14,084          | 11,64     |
| Total Liabilities                     | 47,798    | 46,165    | 42,938         | 41,163          | 39,34     |
| Net Assets                            | 2,126,840 | 2,243,772 | 2,388,253      | 2,538,157       | 2,692,86  |
| Equity                                |           |           |                |                 |           |
| Accumulated surplus                   | 1,177,501 | 1,233,636 | 1,306,926      | 1,385,558       | 1,472,94  |
| Asset revaluation reserve             | 843,032   | 875,032   | 907,532        | 940,532         | 974,03    |
| Other reserves                        | 106,307   | 135,104   | 173,795        | 212,067         | 245,89    |
|                                       |           |           |                |                 |           |