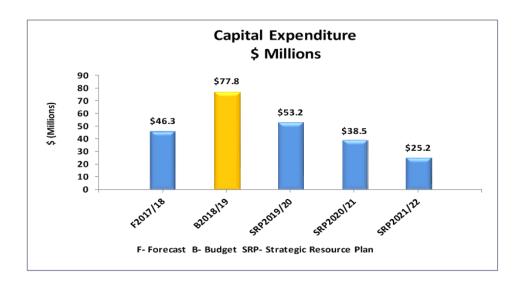

In 2018/2019, Council has committed to the ongoing delivery of services to our community within a budget of \$134.02 million. We will also continue to invest in new and renewal infrastructure projects totalling \$77.82 million, including land purchases (\$2.83 million), buildings (\$22.69 million), roads (\$17.15 million); bridges (\$4.71 million); recreational facilities (\$24.72 million); footpaths and cycle ways (\$1.15 million); parks, open space and street scape (\$897,000); public art (\$90,000) and other assets (\$3.58 million).

- Total <u>Capital Works Program</u> of \$77.8 million which includes \$11.8 million carry forward works from 2017/18. The total capital works program is funded as follows:
  - \$42.0 million from Council operations (rates funded)
  - \$26.0 million from developer contributions
  - \$9.8 million from capital grants