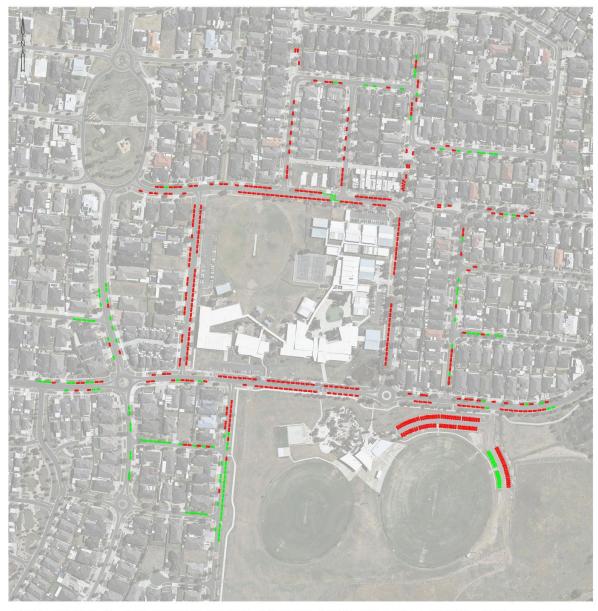

Item 12.5 Response to Notice of Motion 538 - Investigation of additional parking options around the Kororoit Creek Primary School

Appendix 1 Car parking locations and survey data results - undated

TOTAL NUMBER OF CAR PARKING SPACES PROVIDED WITHIN 300m OF A SCHOOL ENTRANCE: 560

## ON-STREET CAR PARKING: 442

OCCUPIED SPACES DURING AFTERNOON PICKUP: 325 (3:00PM - 3:20PM)

AVAILABLE SPACES DURING AFTERNOON PICKUP: 117 (3:00PM - 3:20PM)

## OFF-STREET CAR PARKING: 118

OCCUPIED SPACES DURING AFTERNOON PICKUP: 100 (3:00PM - 3:20PM)

AVAILABLE SPACES DURING AFTERNOON PICKUP: 18 (3:00PM - 3:20PM)