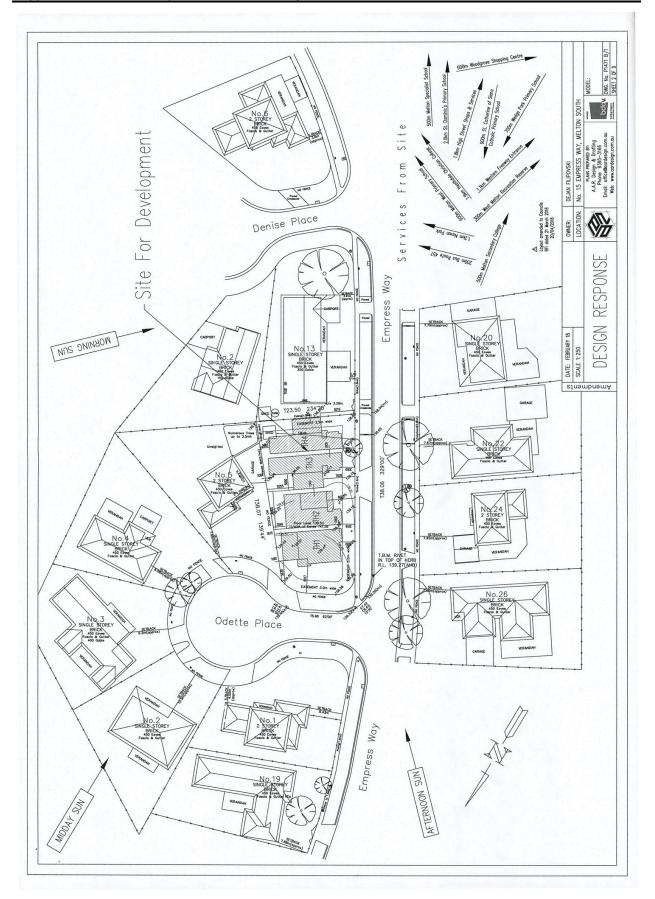

Item 12.11 Planning Application PA 2018/6021 - Development of four double-storey dwellings At 15 Empress Way, Melton West

Item 12.11 Planning Application PA 2018/6021 - Development of four double-storey dwellings At 15 Empress Way, Melton West