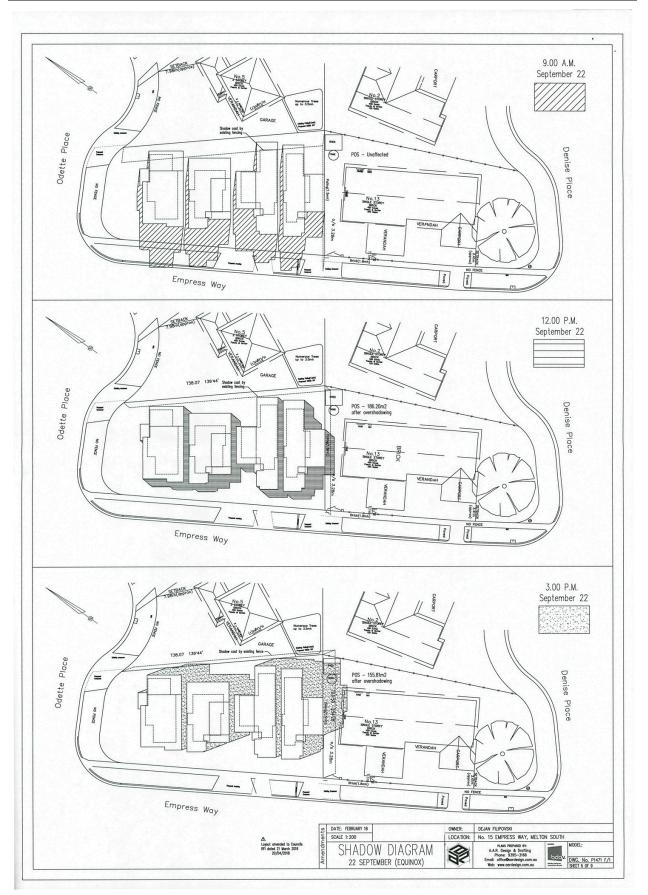

Item 12.11 Planning Application PA 2018/6021 - Development of four double-storey dwellings At 15 Empress Way, Melton West

Item 12.11 Planning Application PA 2018/6021 - Development of four double-storey dwellings At 15 Empress Way, Melton West

Item 12.11 Planning Application PA 2018/6021 - Development of four double-storey dwellings At 15 Empress Way, Melton West