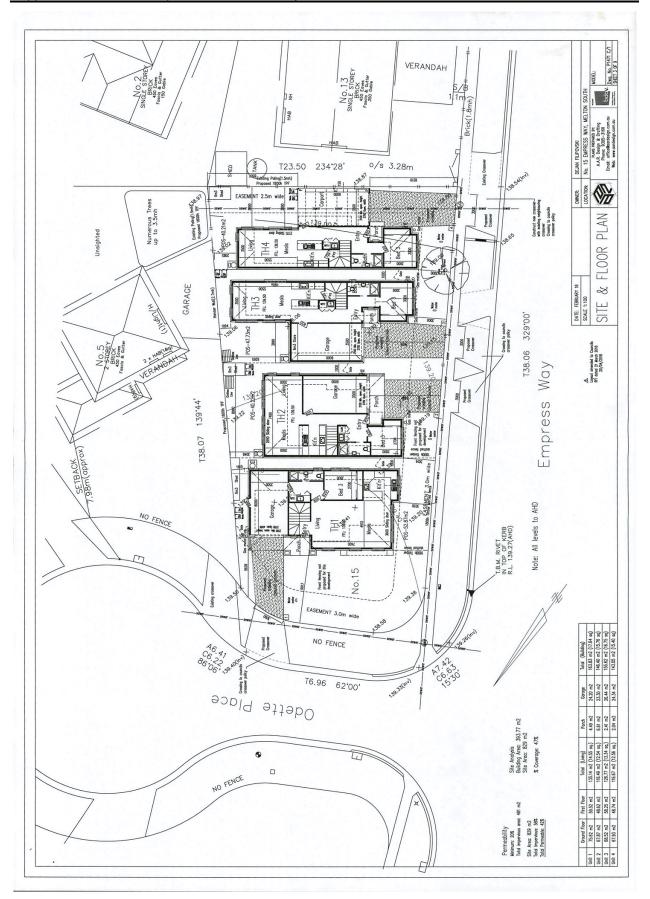

Item 12.11 Planning Application PA 2018/6021 - Development of four double-storey dwellings At 15 Empress Way, Melton West

Item 12.11 Planning Application PA 2018/6021 - Development of four double-storey dwellings At 15 Empress Way, Melton West