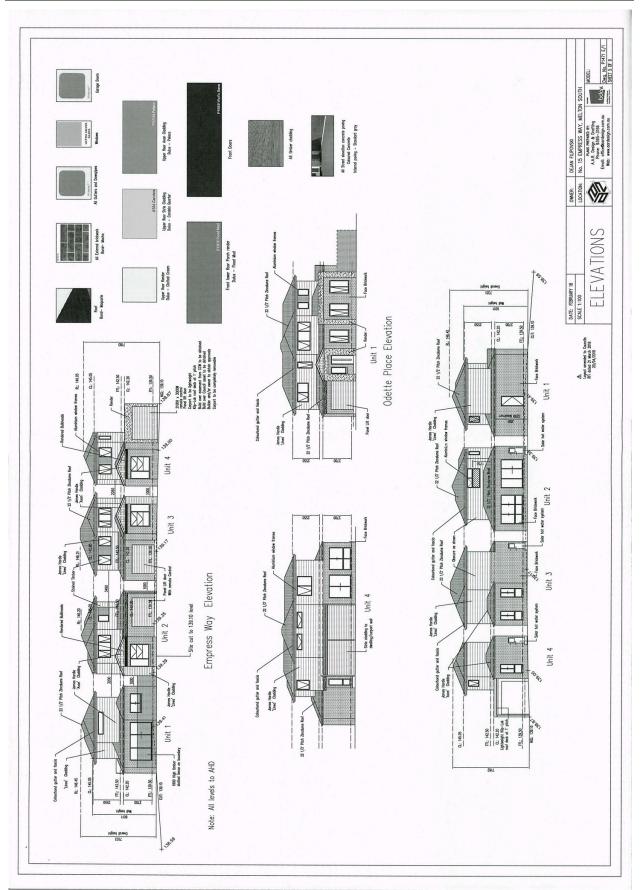

Item 12.11 Planning Application PA 2018/6021 - Development of four double-storey dwellings At 15 Empress Way, Melton West