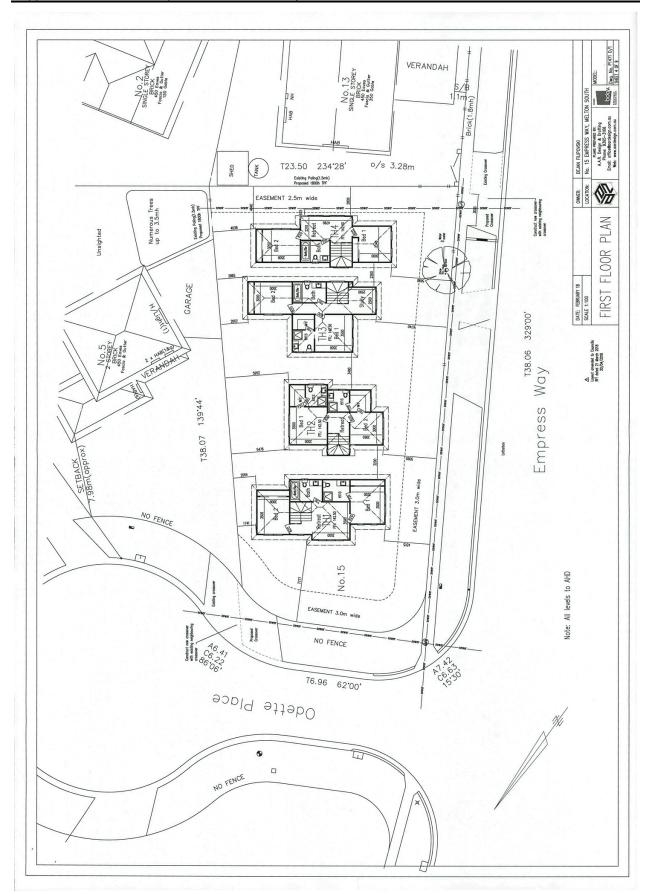

Item 12.11 Planning Application PA 2018/6021 - Development of four double-storey dwellings At 15 Empress Way, Melton West

Item 12.11 Planning Application PA 2018/6021 - Development of four double-storey dwellings At 15 Empress Way, Melton West