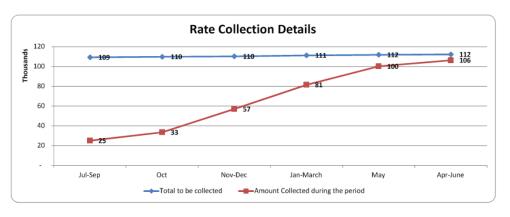

#### **Debtors**

Receivables outstanding totalled \$33.8m (net of doubtful debts provisions) of which \$6.1m relates to rates debtors. Rate revenue received in the YTD period amounted to \$106.2m.

|             |                                                |        |                |           |              | . ago    |          |
|-------------|------------------------------------------------|--------|----------------|-----------|--------------|----------|----------|
|             | Monthly Management Report 2                    |        |                |           |              |          |          |
|             | Operating Statement by Income / Exp            | enditu | ire line items |           |              |          |          |
|             | for the 12 Months ended 30 June 2018           |        |                |           |              |          |          |
|             |                                                |        |                | Full Year | Variance to  |          | Varianc  |
| 2016/2017   |                                                |        |                | Approved  | YTD Approved | 3rd Qtr  | to 3rd Q |
| YTD Actuals | Income/Expenditure Type                        |        | YTD Actuals    | Budget**  | Budget       | Forecast | Forecas  |
| (000's)     |                                                |        | (000's)        | (000's)   | (000's)      | (000's)  | (000's)  |
|             | Income                                         |        |                |           |              |          |          |
| 99 903      | Rates & Charges                                | 1      | 106,155        | 104,277   | 1,878        | 106,164  | (        |
|             | Operating Grants                               | 2      | 28,548         | 25,910    | 2,638        | 20,693   |          |
|             | User Fees & Charges                            | 3      | 15,018         | 10,644    | 1            | 13,654   |          |
|             | Recoveries and Reimbursements                  | 4      | 2,088          | 232       | 1,856        | 1,258    | 1 '      |
| · ·         | Interest On Investments                        | 5      | 3,518          | 1,990     | 1,528        | 4,040    | 1        |
| -,          | Other Revenue                                  | 6      | 4,760          | 3,717     | 1            | 4,040    | ١,       |
| 3,009       | Other Revenue                                  | 0      | 4,760          | 3,717     | 1,043        | 4,032    | "        |
| 149,560     | Total Income                                   |        | 160,087        | 146,769   | 13,317       | 149,842  | 10,24    |
|             | Expenditure                                    | ı      |                |           |              |          |          |
| 47 883      | Employee Costs                                 | 7      | 51,272         | 53,417    | 2,145        | 52,937   | 1,66     |
|             | Contract Materials                             | 8      | 41,716         | 36,870    | · '          | 41,709   | 1 '      |
| ,           | Program Expenses                               | 9      | 14,402         | 14,509    | 107          | 14,629   | ١ ,      |
|             | Borrowing Cost                                 | 10     | 939            | 961       | 22           | 961      | 1        |
| 5,012       | Utilities                                      | 11     | 6,005          | 5,602     | (403)        | 5,940    | (6       |
| 6,070       | Maintenance                                    | 12     | 8,166          | 5,051     | (3,115)      | 7,499    |          |
| 28,168      | Depreciation                                   | 13     | 31,383         | 29,417    | (1,966)      | 30,277   | (1,10    |
| 3,383       | Other Expenses                                 | 14     | 2,991          | 2,383     | (608)        | 2,732    | (25      |
| 141,198     | Total Expenditure                              |        | 156,873        | 148,210   | (8,663)      | 156,684  | (18      |
|             | Non Operating Income & Expenditure             |        |                |           |              |          |          |
| 29,491      | Proceeds from Sale of Assets                   | 15     | 39,918         | 12,826    | 27,093       | 29,817   | 10,10    |
| ,           | Cost of Assets Sold                            | 16     | (16,447)       | (7,226)   | (9,222)      | (14,903) | (1,54    |
| 14,032      | Total Gain/(Loss) on Disposals of Assets       |        | 23,471         | 5,600     | 17,871       | 14,914   |          |
| 22 393      | Underlying Operating Results Surplus/(Deficit) |        | 26,684         | 4,159     | 22,525       | 8,071    | 18,6     |
|             |                                                |        | 20,004         | 4,100     | 22,020       | 0,011    | 10,0     |
|             | Other Cash & Non Cash Contributions            |        |                |           |              |          |          |
| 13,555      | Developer Cash Contributions                   | 17     | 15,010         | 8,357     | 6,653        | 22,165   | (7,15    |
| 80,743      | Developer Contributions - Non Monitory Assets  | 18     | 112,634        | 72,953    | 39,681       | 71,012   | 41,6     |
| 8,968       | Capital Grants                                 | 19     | 14,219         | 5,465     | 8,754        | 12,455   | 1,7      |
| 103,266     | Total Capital Grants & Cash & Non Cash Contr   |        | 141,863        | 86,775    | 55,088       | 105,631  | 36,2     |
| 125,660     | Total Surplus/Defict for the Year Before Trfs. |        | 168,548        | 90,934    | 77,613       | 113,702  | 54,8     |
|             | Other Comprehensive Income                     |        |                |           |              |          |          |
|             | Net Asset Revaluation Increment                | 20     | اه             | 0         | 0            | 0        |          |
| 185,068     | Total Comprehensive result                     |        |                |           |              |          |          |
|             | Reserve Transfers                              |        |                |           |              |          |          |
|             | Transfers From Reserves                        | 21     | 25,583         | 2,072     | 23,512       | 22,987   | 1        |
| (39,124)    | Transfer to Reserve                            | 22     | (37,711)       | (27,844)  | (9,868)      | (45,896) | 8,1      |
| (25,576)    | Total Net Transfers - Income/(Exp)             |        | (12,128)       | (25,772)  | 13,644       | (22,909) | 10,7     |
| 159,491     | Total Surplus/(Deficit) Net of Transfers       |        | 156,420        | 65,162    | 91,257       | 90,793   | 65,6     |