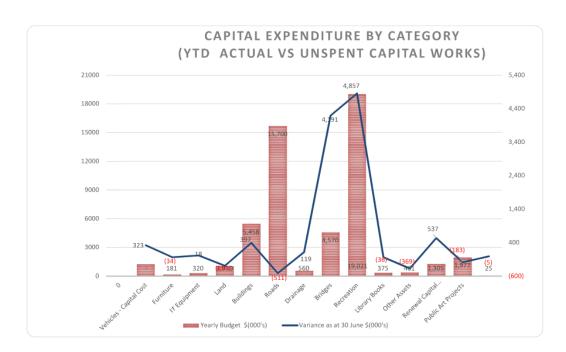

### **Capital Expenditure**

The actual capital expenditure at the end of June was \$39.7m or 76.1% of the capital budget. Capital expenditure summary and a project level analysis of YTD capital expenditure by capital works business unit is provided on page 18.