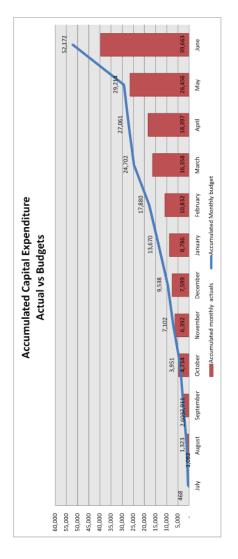

#### **Debtors**

Receivables outstanding totalled \$33.8m (net of doubtful debts provisions) of which \$6.1m relates to rates debtors. Rate revenue received in the YTD period amounted to \$106.2m.

|             |                                                |        |                |           |              | . ago    |          |
|-------------|------------------------------------------------|--------|----------------|-----------|--------------|----------|----------|
|             | Monthly Management Report 2                    |        |                |           |              |          |          |
|             | Operating Statement by Income / Exp            | enditu | ire line items |           |              |          |          |
|             | for the 12 Months ended 30 June 2018           |        |                |           |              |          |          |
|             |                                                |        |                | Full Year | Variance to  |          | Varianc  |
| 2016/2017   |                                                |        |                | Approved  | YTD Approved | 3rd Qtr  | to 3rd Q |
| YTD Actuals | Income/Expenditure Type                        |        | YTD Actuals    | Budget**  | Budget       | Forecast | Forecas  |
| (000's)     |                                                |        | (000's)        | (000's)   | (000's)      | (000's)  | (000's)  |
|             | Income                                         |        |                |           |              |          |          |
| 99 903      | Rates & Charges                                | 1      | 106,155        | 104,277   | 1,878        | 106,164  | (        |
|             | Operating Grants                               | 2      | 28,548         | 25,910    | 2,638        | 20,693   |          |
|             | User Fees & Charges                            | 3      | 15,018         | 10,644    | 1            | 13,654   |          |
|             | Recoveries and Reimbursements                  | 4      | 2,088          | 232       | 1,856        | 1,258    | 1 '      |
| · ·         | Interest On Investments                        | 5      | 3,518          | 1,990     | 1,528        | 4,040    | 1        |
| -,          | Other Revenue                                  | 6      | 4,760          | 3,717     | 1            | 4,040    | ١,       |
| 3,009       | Other Revenue                                  | 0      | 4,760          | 3,717     | 1,043        | 4,032    | "        |
| 149,560     | Total Income                                   |        | 160,087        | 146,769   | 13,317       | 149,842  | 10,24    |
|             | Expenditure                                    | ı      |                |           |              |          |          |
| 47 883      | Employee Costs                                 | 7      | 51,272         | 53,417    | 2,145        | 52,937   | 1,66     |
|             | Contract Materials                             | 8      | 41,716         | 36,870    | · '          | 41,709   | 1 '      |
| ,           | Program Expenses                               | 9      | 14,402         | 14,509    | 107          | 14,629   | ١ ,      |
|             | Borrowing Cost                                 | 10     | 939            | 961       | 22           | 961      | 1        |
| 5,012       | Utilities                                      | 11     | 6,005          | 5,602     | (403)        | 5,940    | (6       |
| 6,070       | Maintenance                                    | 12     | 8,166          | 5,051     | (3,115)      | 7,499    |          |
| 28,168      | Depreciation                                   | 13     | 31,383         | 29,417    | (1,966)      | 30,277   | (1,10    |
| 3,383       | Other Expenses                                 | 14     | 2,991          | 2,383     | (608)        | 2,732    | (25      |
| 141,198     | Total Expenditure                              |        | 156,873        | 148,210   | (8,663)      | 156,684  | (18      |
|             | Non Operating Income & Expenditure             |        |                |           |              |          |          |
| 29,491      | Proceeds from Sale of Assets                   | 15     | 39,918         | 12,826    | 27,093       | 29,817   | 10,10    |
| ,           | Cost of Assets Sold                            | 16     | (16,447)       | (7,226)   | (9,222)      | (14,903) | (1,54    |
| 14,032      | Total Gain/(Loss) on Disposals of Assets       |        | 23,471         | 5,600     | 17,871       | 14,914   |          |
| 22 393      | Underlying Operating Results Surplus/(Deficit) |        | 26,684         | 4,159     | 22,525       | 8,071    | 18,6     |
|             |                                                |        | 20,004         | 4,100     | 22,020       | 0,011    | 10,0     |
|             | Other Cash & Non Cash Contributions            |        |                |           |              |          |          |
| 13,555      | Developer Cash Contributions                   | 17     | 15,010         | 8,357     | 6,653        | 22,165   | (7,15    |
| 80,743      | Developer Contributions - Non Monitory Assets  | 18     | 112,634        | 72,953    | 39,681       | 71,012   | 41,6     |
| 8,968       | Capital Grants                                 | 19     | 14,219         | 5,465     | 8,754        | 12,455   | 1,7      |
| 103,266     | Total Capital Grants & Cash & Non Cash Contr   |        | 141,863        | 86,775    | 55,088       | 105,631  | 36,2     |
| 125,660     | Total Surplus/Defict for the Year Before Trfs. |        | 168,548        | 90,934    | 77,613       | 113,702  | 54,8     |
|             | Other Comprehensive Income                     |        |                |           |              |          |          |
|             | Net Asset Revaluation Increment                | 20     | اه             | 0         | 0            | 0        |          |
| 185,068     | Total Comprehensive result                     |        |                |           |              |          |          |
|             | Reserve Transfers                              |        |                |           |              |          |          |
|             | Transfers From Reserves                        | 21     | 25,583         | 2,072     | 23,512       | 22,987   | 1        |
| (39,124)    | Transfer to Reserve                            | 22     | (37,711)       | (27,844)  | (9,868)      | (45,896) | 8,1      |
| (25,576)    | Total Net Transfers - Income/(Exp)             |        | (12,128)       | (25,772)  | 13,644       | (22,909) | 10,7     |
| 159,491     | Total Surplus/(Deficit) Net of Transfers       |        | 156,420        | 65,162    | 91,257       | 90,793   | 65,6     |