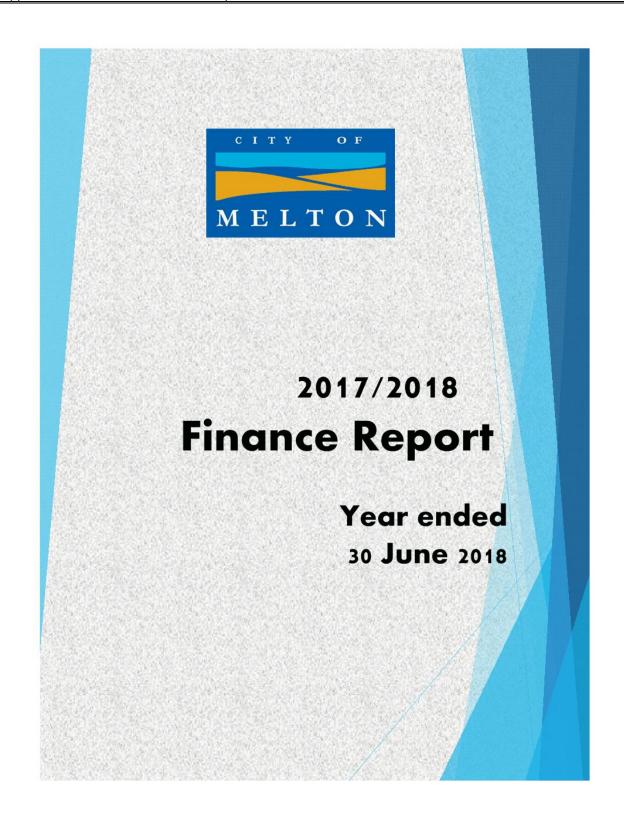

### **Capital Expenditure**

The actual capital expenditure at the end of June was \$39.7m or 76.1% of the capital budget. Capital expenditure summary and a project level analysis of YTD capital expenditure by capital works business unit is provided on page 18.