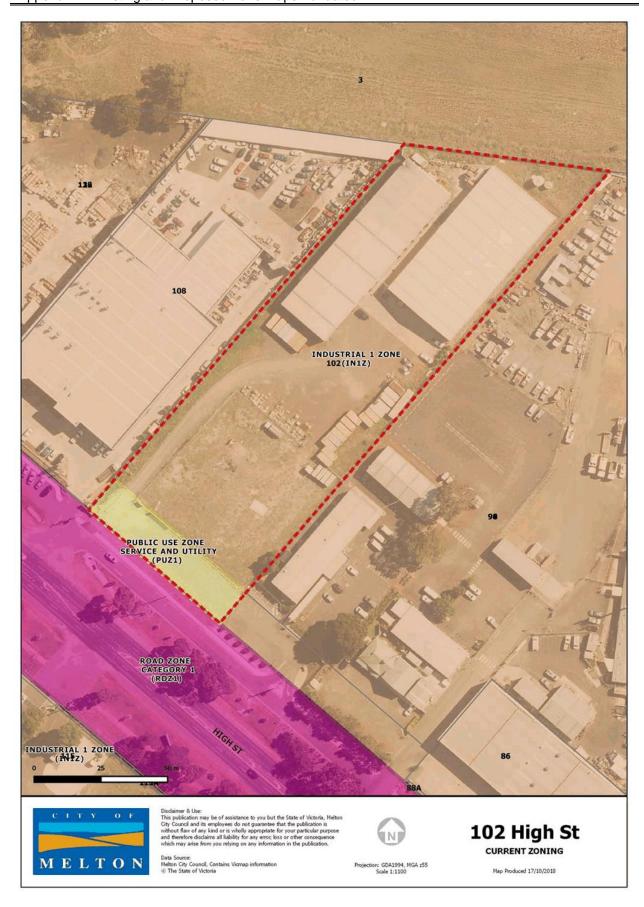

do not guarantee that the publication is ithout flaw of any kind or is wholly appropriate for your particular purpose and therefore disclaims all liability for any error, to so other consequence

ata Source: lelton City Council, Contains Vicmap information The State of Victoria



sion: GDA1994, MGA z55 Scale 1:1000

24-26 Reserve Rd

Map Produced 22/10/2018















Appendix 1 Existing and Proposed Zone Maps - undated PUBLIC USE ZONE SERVICE AND UTILITY (PUZ1) PUBLIC CONSERVATION AND RESOURCE ZONE (PCRZ) 234 PUBLIC USE ZONE SERVICE AND UTILITY (PUZ1) 78 234A 188 164 RURAL CONSERVATION ZONE (RCZ) 140 146 118 120 2088 70 2172 2130

ROAD ZONE CATEGORY 1 (RDZ1)

2



11

10



GREEN WEDGE ZONE (GWZ)

2088-2128 Diggers Rest-Coimadai Rd PROPOSED ZONING

2227

Map Produced 17/10/2018















Item 12.10 Planning Scheme Amendment C190 - Anomalies Amendment Appendix 1 Existing and Proposed Zone Maps - undated PUBLIC CONSERVATION AND RESOURCE ZONE (PGRZ) PUBLIC USE ZONE SERVICE AND UTILITY (PUZ1)







Crown Allotment 81D Parish of Yangardook PROPOSED ZONING

Map Produced 17/10/2018