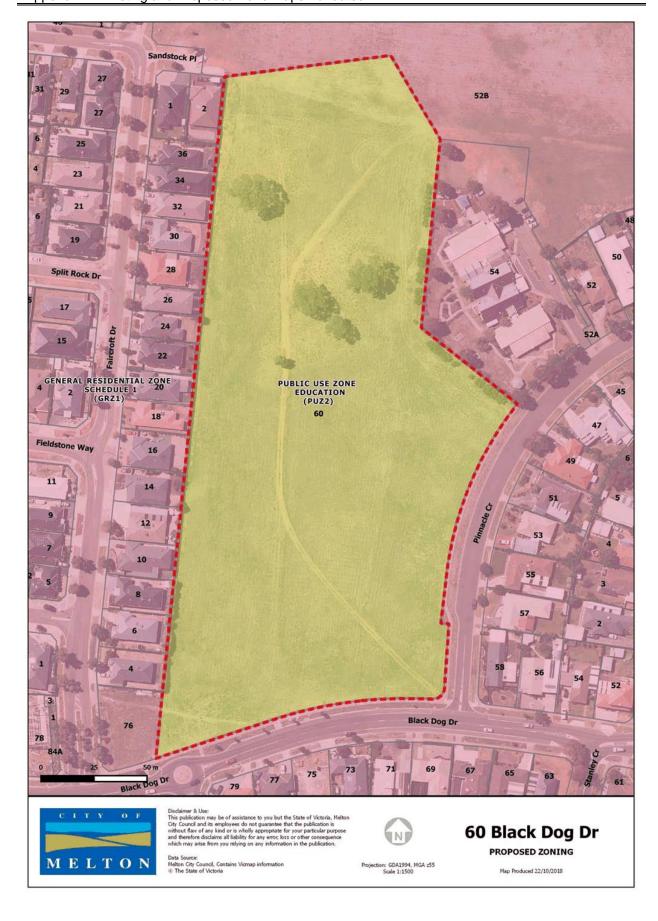

Item 12.10 Planning Scheme Amendment C190 - Anomalies Amendment Appendix 1 Existing and Proposed Zone Maps - undated PUBLIC CONSERVATION AND RESOURCE ZONE (PGRZ) PUBLIC USE ZONE SERVICE AND UTILITY (PUZ1)