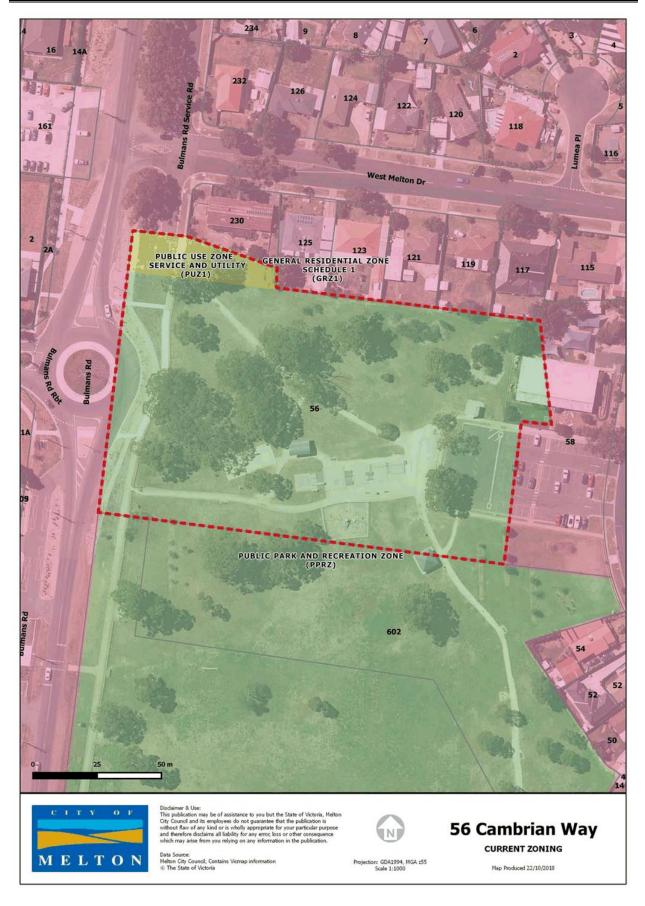

ROAD ZONE GATEGORY 1 (RDZ1) BLIC USE ZONE CAL GOVERNMENT (PUZ6) PARK AND RECREATION ZONE (PPRZ)



isclaimer 8. Use: his publication may be of assistance to you but the State of Victoria, Melton it? Council and its employees do not guarantee that the publication is ithout flaw of any kind or is wholly appropriate for your particular purpose and therefore disclaims all liability for any error, to so other consequence

ata Source: lelton City Council, Contains Vicmap information The State of Victoria



sion: GDA1994, MGA z55 Scale 1:1000

24-26 Reserve Rd

Map Produced 22/10/2018















Appendix 1 Existing and Proposed Zone Maps - undated PUBLIC USE ZONE SERVICE AND UTILITY (PUZ1) PUBLIC CONSERVATION AND RESOURCE ZONE (PCRZ) 234 PUBLIC USE ZONE SERVICE AND UTILITY