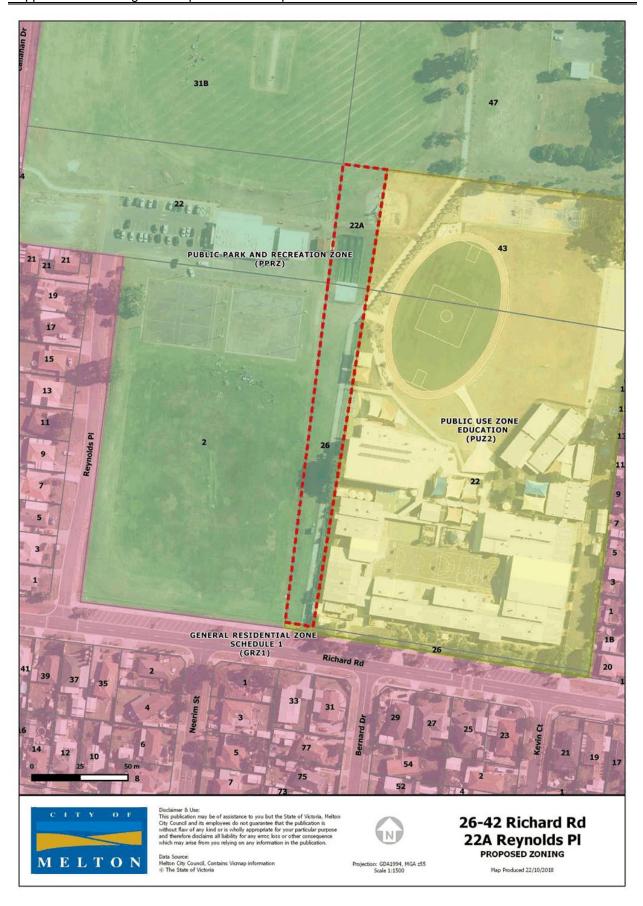

ROAD ZONE GATEGORY 1 (RDZ1) BLIC USE ZONE CAL GOVERNMENT (PUZ6) PARK AND RECREATION ZONE (PPRZ)

isclaimer 8. Use: his publication may be of assistance to you but the State of Victoria, Melton it? Council and its employees do not guarantee that the publication is ithout flaw of any kind or is wholly appropriate for your particular purpose and therefore disclaims all liability for any error, to so other consequence

ata Source: lelton City Council, Contains Vicmap information The State of Victoria

sion: GDA1994, MGA z55 Scale 1:1000

24-26 Reserve Rd

Map Produced 22/10/2018

Appendix 1 Existing and Proposed Zone Maps - undated PUBLIC USE ZONE SERVICE AND UTILITY (PUZ1) PUBLIC CONSERVATION AND RESOURCE ZONE (PCRZ) 234 PUBLIC USE ZONE SERVICE AND UTILITY (PUZ1) 78 234A 188 164 RURAL CONSERVATION ZONE (RCZ) 140 146 118 120 2088 70 2172 2130