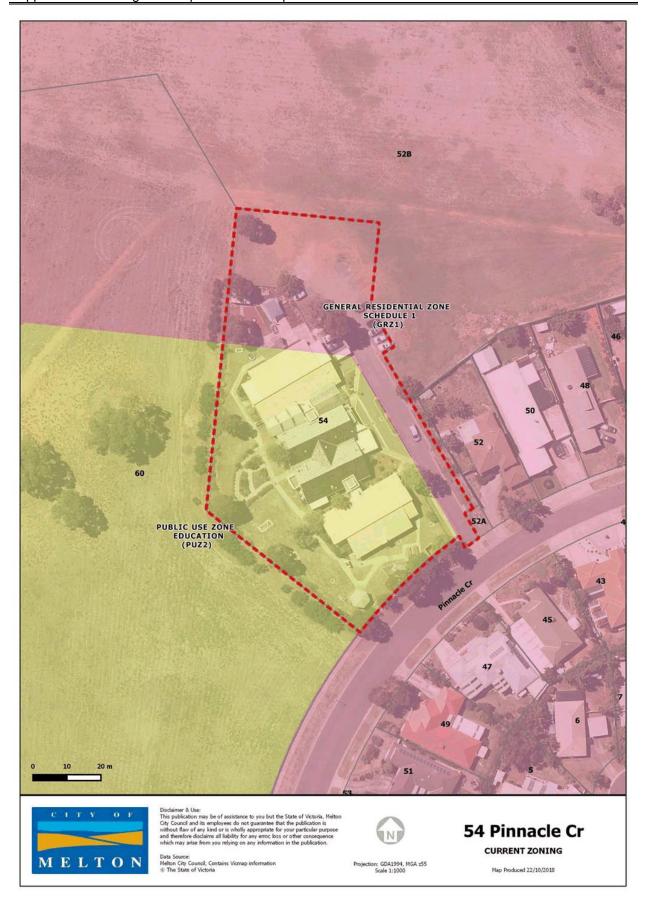

ROAD ZONE GATEGORY 1 (RDZ1) BLIC USE ZONE CAL GOVERNMENT (PUZ6) PARK AND RECREATION ZONE (PPRZ)

isclaimer 8. Use: his publication may be of assistance to you but the State of Victoria, Melton it? Council and its employees do not guarantee that the publication is ithout flaw of any kind or is wholly appropriate for your particular purpose and therefore disclaims all liability for any error, to so other consequence

ata Source: lelton City Council, Contains Vicmap information The State of Victoria

sion: GDA1994, MGA z55 Scale 1:1000

24-26 Reserve Rd

Map Produced 22/10/2018

Appendix 1 Existing and Proposed Zone Maps - undated PUBLIC USE ZONE SERVICE AND UTILITY (PUZ1) PUBLIC CONSERVATION AND RESOURCE ZONE (PCRZ) 234 PUBLIC USE ZONE SERVICE AND UTILITY (PUZ1) 78 234A 188 164 RURAL CONSERVATION ZONE (RCZ) 140 146 118 120 2088 70 2172 2130