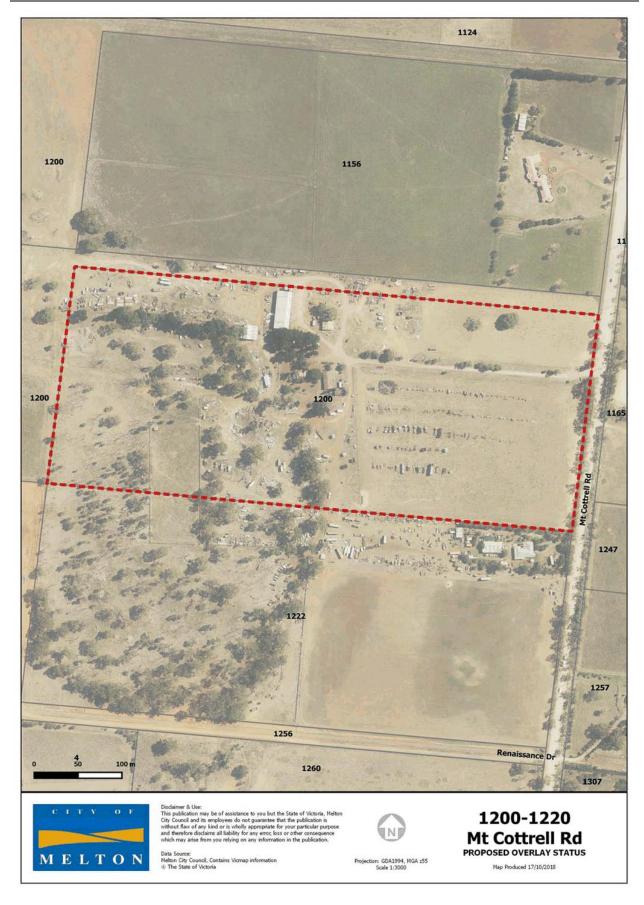

1:1000

24-26 Reserve Rd

Map Produced 22/10/2018















Appendix 1 Existing and Proposed Zone Maps - undated PUBLIC USE ZONE SERVICE AND UTILITY (PUZ1) PUBLIC CONSERVATION AND RESOURCE ZONE (PCRZ) 234 PUBLIC USE ZONE SERVICE AND UTILITY (PUZ1) 78 234A 188 164 RURAL CONSERVATION ZONE (RCZ) 140 146 118 120 2088 70 2172 2130

ROAD ZONE CATEGORY 1 (RDZ1)

2



11

10



GREEN WEDGE ZONE (GWZ)

2088-2128 Diggers Rest-Coimadai Rd PROPOSED ZONING

2227

Map Produced 17/10/2018















Item 12.10 Planning Scheme Amendment C190 - Anomalies Amendment Appendix 1 Existing and Proposed Zone Maps - undated PUBLIC CONSERVATION AND RESOURCE ZONE (PGRZ) PUBLIC USE ZONE SERVICE AND UTILITY (PUZ1)







Crown Allotment 81D Parish of Yangardook PROPOSED ZONING

Map Produced 17/10/2018