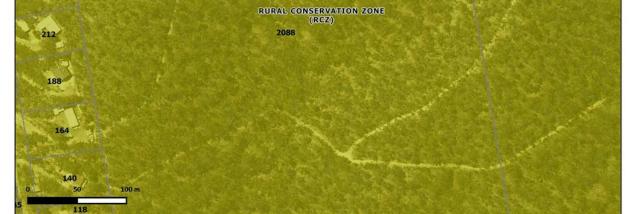

Crown Allotment 81D Parish of Yangardook PROPOSED ZONING

Map Produced 17/10/2018