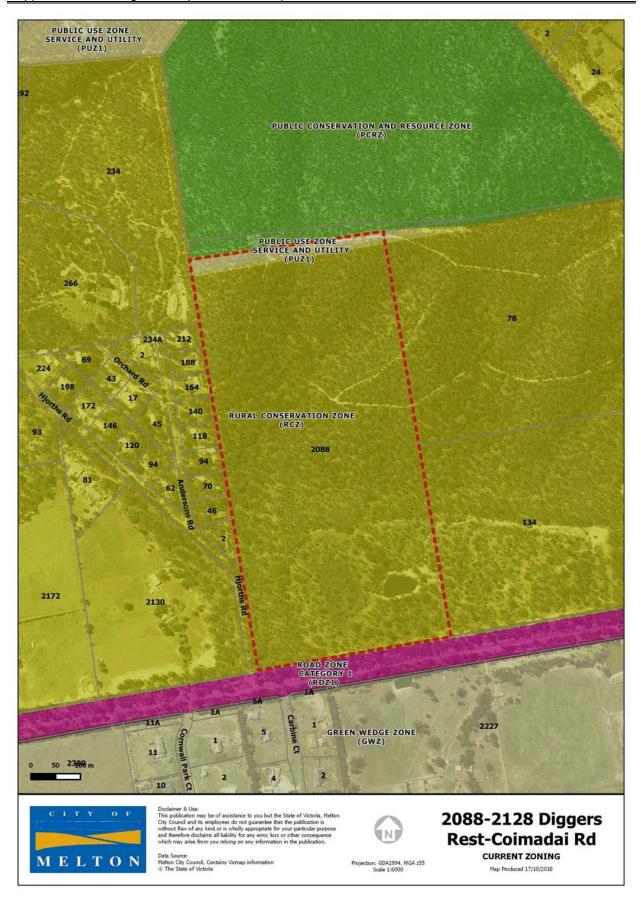

ata Source: lelton City Council, Contains Vicmap information The State of Victoria

sion: GDA1994, MGA z55 Scale 1:1000

24-26 Reserve Rd

Map Produced 22/10/2018

Appendix 1 Existing and Proposed Zone Maps - undated PUBLIC USE ZONE SERVICE AND UTILITY (PUZ1) PUBLIC CONSERVATION AND RESOURCE ZONE (PCRZ) 234 PUBLIC USE ZONE SERVICE AND UTILITY (PUZ1) 78 234A 188 164 RURAL CONSERVATION ZONE (RCZ) 140 146 118 120 2088 70 2172 2130

ROAD ZONE CATEGORY 1 (RDZ1)

2

11

10

GREEN WEDGE ZONE (GWZ)

2088-2128 Diggers Rest-Coimadai Rd PROPOSED ZONING

2227

Map Produced 17/10/2018

Item 12.10 Planning Scheme Amendment C190 - Anomalies Amendment Appendix 1 Existing and Proposed Zone Maps - undated PUBLIC CONSERVATION AND RESOURCE ZONE (PGRZ) PUBLIC USE ZONE SERVICE AND UTILITY (PUZ1)