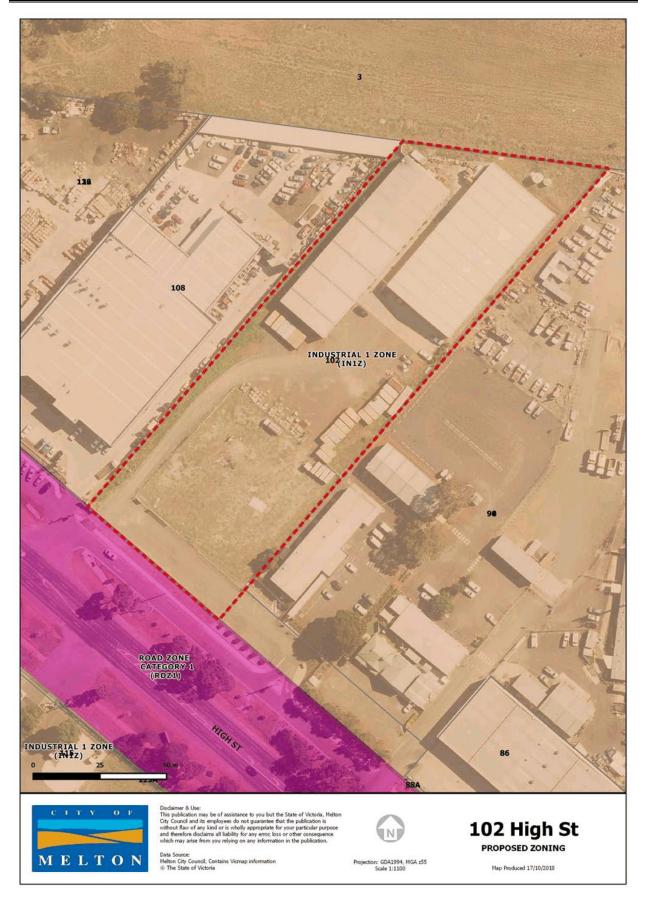

not guarantee that the publication is ithout flaw of any kind or is wholly appropriate for your particular purpose and therefore disclaims all liability for any error, to so other consequence

ata Source: lelton City Council, Contains Vicmap information The State of Victoria



sion: GDA1994, MGA z55 Scale 1:1000

24-26 Reserve Rd

Map Produced 22/10/2018















Appendix 1 Existing and Proposed Zone Maps - undated PUBLIC USE ZONE SERVICE AND UTILITY (PUZ1) PUBLIC CONSERVATION AND RESOURCE ZONE (PCRZ) 234 PUBLIC USE ZONE SERVICE AND UTILITY (PUZ1) 78 234A 188 164 RURAL CONSERVATION ZONE (RCZ) 140 146 118 120 2088 70 2172 2130

ROAD ZONE CATEGORY 1 (RDZ1)

2



11

10



GREEN WEDGE ZONE (GWZ)

2088-2128 Diggers Rest-Coimadai Rd PROPOSED ZONING

2227

Map Produced 17/10/2018















Item 12.10 Planning Scheme Amendment C190 - Anomalies Amendment Appendix 1 Existing and Proposed Zone Maps - undated PUBLIC CONSERVATION AND RESOURCE ZONE (PGRZ) PUBLIC USE ZONE SERVICE AND UTILITY (PUZ1)







Crown Allotment 81D Parish of Yangardook PROPOSED ZONING

Map Produced 17/10/2018