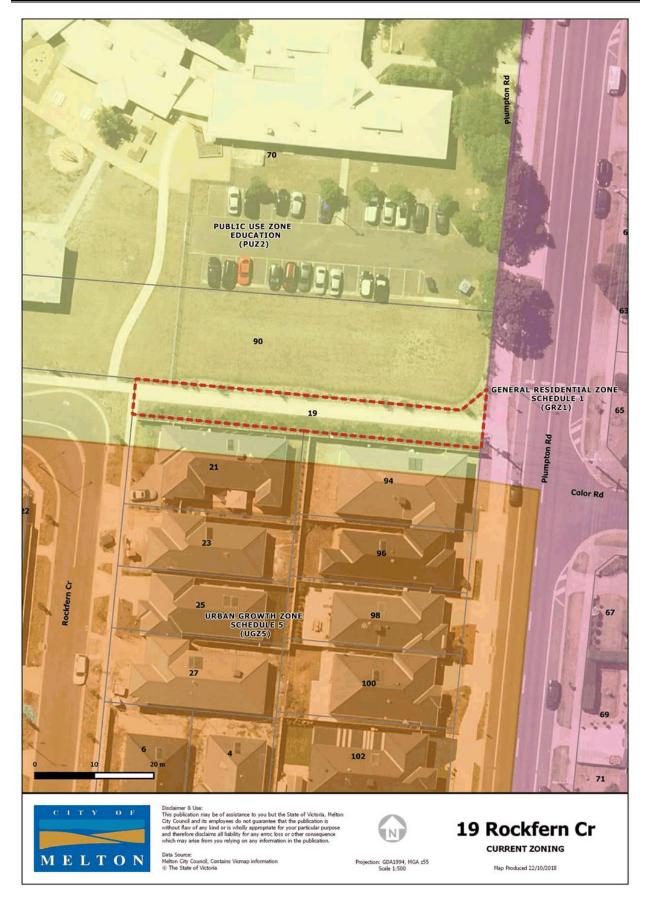

ROAD ZONE GATEGORY 1 (RDZ1) BLIC USE ZONE CAL GOVERNMENT (PUZ6) PARK AND RECREATION ZONE (PPRZ)



isclaimer 8. Use: his publication may be of assistance to you but the State of Victoria, Melton it? Council and its employees do not guarantee that the publication is ithout flaw of any kind or is wholly appropriate for your particular purpose and therefore disclaims all liability for any error, to so other consequence

ata Source: lelton City Council, Contains Vicmap information The State of Victoria



sion: GDA1994, MGA z55 Scale 1:1000

24-26 Reserve Rd

Map Produced 22/10/2018















Appendix 1 Existing and Proposed Zone Maps - undated PUBLIC USE ZONE SERVICE AND UTILITY (PUZ1) PUBLIC CONSERVATION AND RESOURCE ZONE (PCRZ) 234 PUBLIC USE ZONE SERVICE AND UTIL