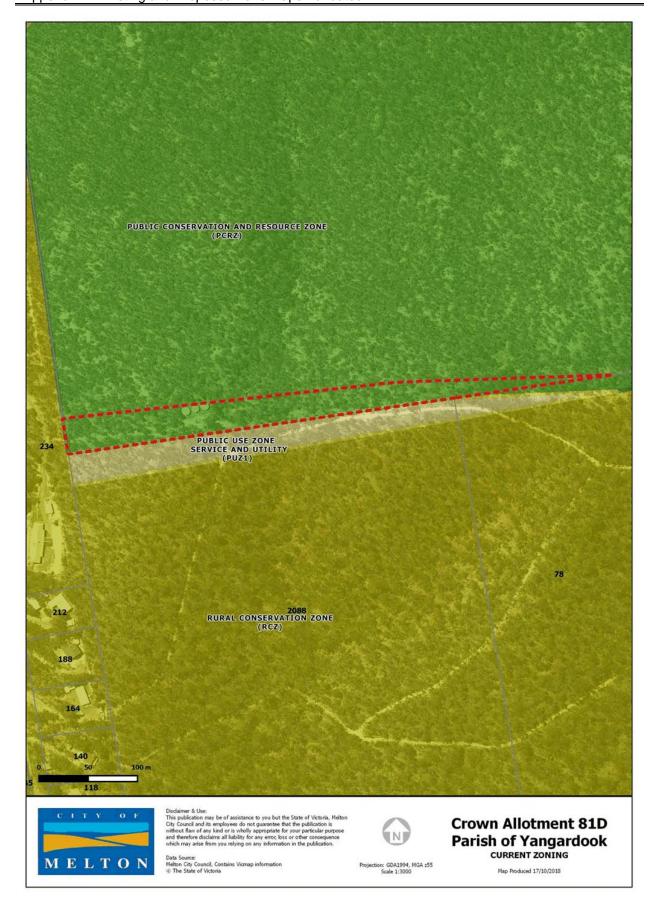

ata Source: lelton City Council, Contains Vicmap information The State of Victoria

sion: GDA1994, MGA z55 Scale 1:1000

24-26 Reserve Rd

Map Produced 22/10/2018

Appendix 1 Existing and Proposed Zone Maps - undated PUBLIC USE ZONE SERVICE AND UTILITY (PUZ1) PUBLIC CONSERVATION AND RESOURCE ZONE (PCRZ) 234 PUBLIC USE ZONE SERVICE AND UTILITY (PUZ1) 78 234A 188 164 RURAL CONSERVATION ZONE (RCZ) 140 146 118 120 2088 70 2172 2130

Item 12.10 Planning Scheme Amendment C190 - Anomalies Amendment Appendix 1 Existing and Proposed Zone Maps - undated PUBLIC CONSERVATION AND RESOURCE ZONE (PGRZ) PUBLIC USE ZONE SERVICE AND UTILITY (PUZ1)