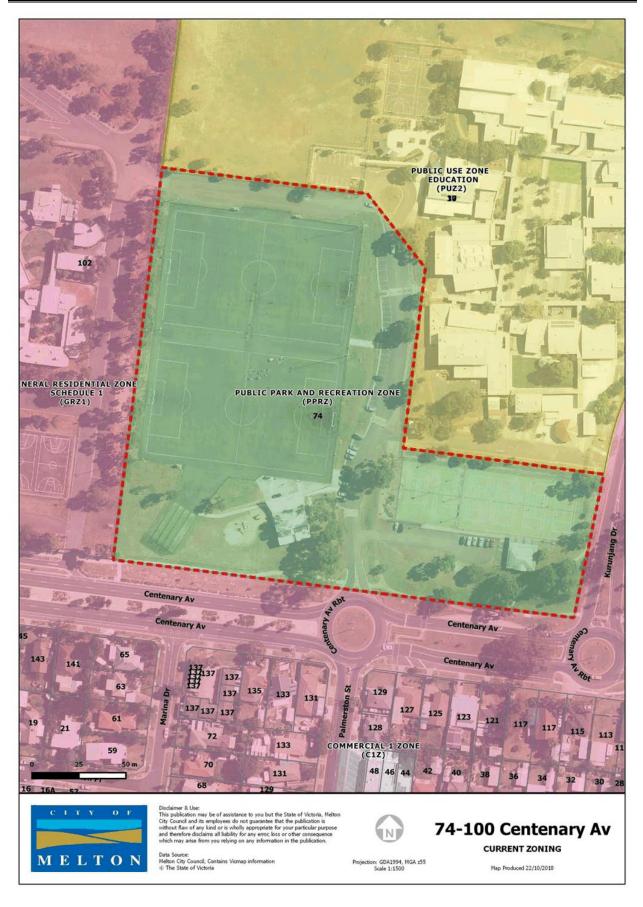

Item 12.10 Planning Scheme Amendment C190 - Anomalies Amendment Appendix 1 Existing and Proposed Zone Maps - undated PUBLIC CONSERVATION AND RESOURCE ZONE (PGRZ) PUBLIC USE ZONE SERVICE AND UTILITY (PUZ1)