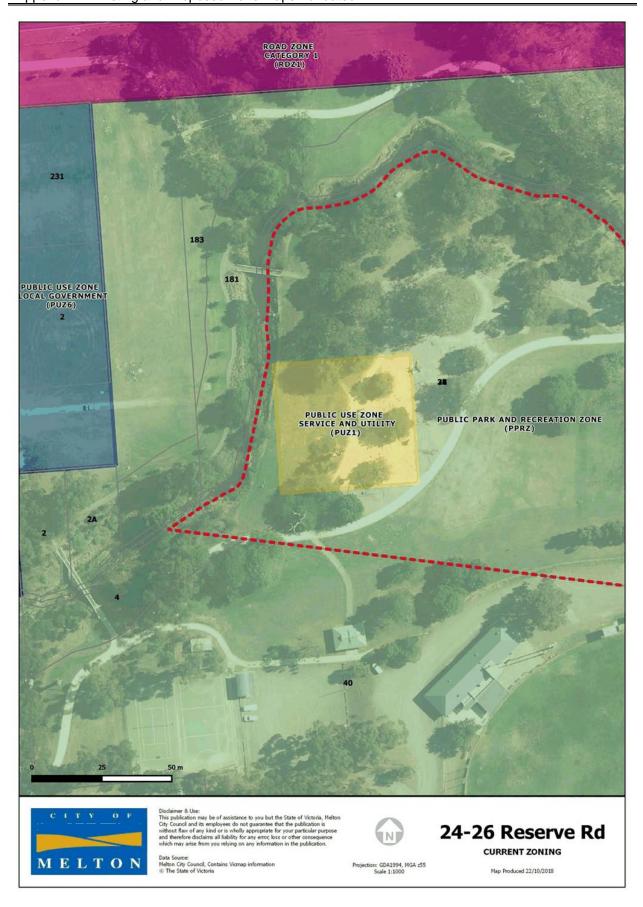

ata Source: lelton City Council, Contains Vicmap information The State of Victoria

sion: GDA1994, MGA z55 Scale 1:1000

24-26 Reserve Rd

Map Produced 22/10/2018

Appendix 1 Existing and Proposed Zone Maps - undated PUBLIC USE ZONE SERVICE AND UTILITY (PUZ1) PUBLIC CONSERVATION AND RESOURCE ZONE (PCRZ) 234 PUBLIC USE ZONE SERVICE AND UTILITY (PUZ1) 78 234A 188 164 RURAL CONSERVATION ZONE (RCZ) 140 146 118 120 2088 70 2172 2130