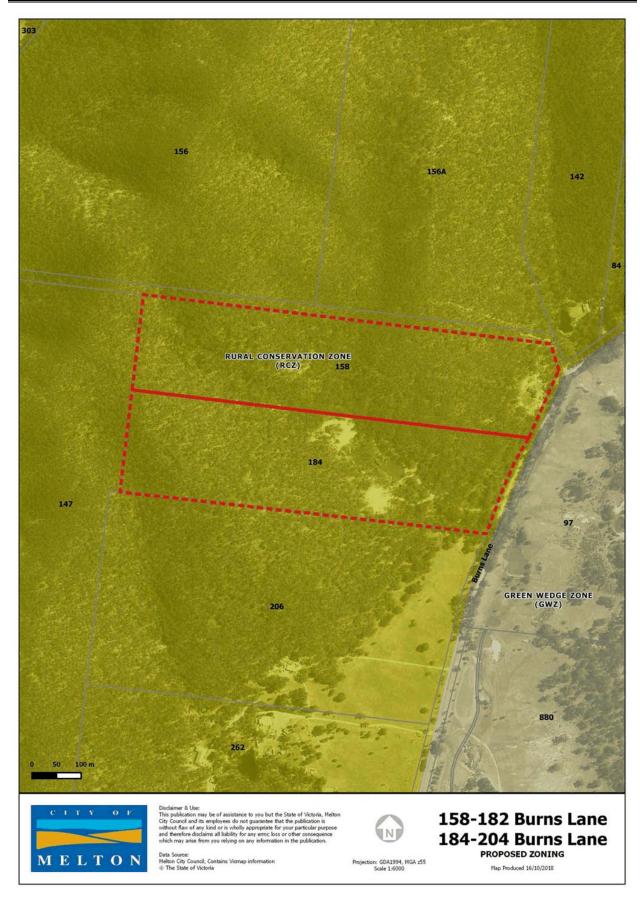

Crown Allotment 81D Parish of Yangardook PROPOSED ZONING

Map Produced 17/10/2018