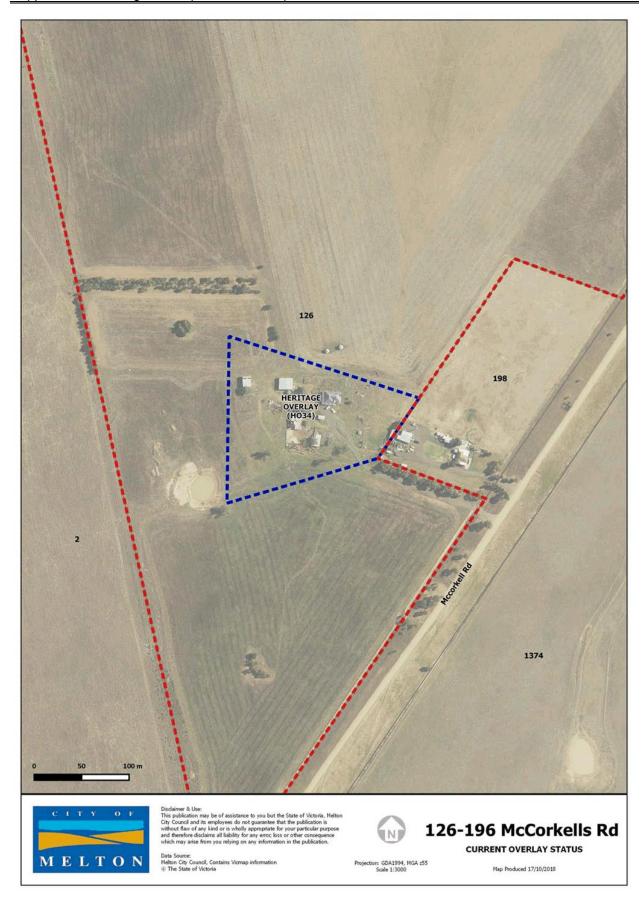

1000

24-26 Reserve Rd

Map Produced 22/10/2018















Appendix 1 Existing and Proposed Zone Maps - undated PUBLIC USE ZONE SERVICE AND UTILITY (PUZ1) PUBLIC CONSERVATION AND RESOURCE ZONE (PCRZ) 234 PUBLIC USE ZONE SERVICE AND UTILITY (PUZ1) 78 234A 188 164 RURAL CONSERVATION ZONE (RCZ) 140 146 118 120 2088 70 2172 2130

ROAD ZONE CATEGORY 1 (RDZ1)

2



11

10



GREEN WEDGE ZONE (GWZ)

2088-2128 Diggers Rest-Coimadai Rd PROPOSED ZONING

2227

Map Produced 17/10/2018















Item 12.10 Planning Scheme Amendment C190 - Anomalies Amendment Appendix 1 Existing and Proposed Zone Maps - undated PUBLIC CONSERVATION AND RESOURCE ZONE (PGRZ) PUBLIC USE ZONE SERVICE AND UTILITY (PUZ1)







Crown Allotment 81D Parish of Yangardook PROPOSED ZONING

Map Produced 17/10/2018