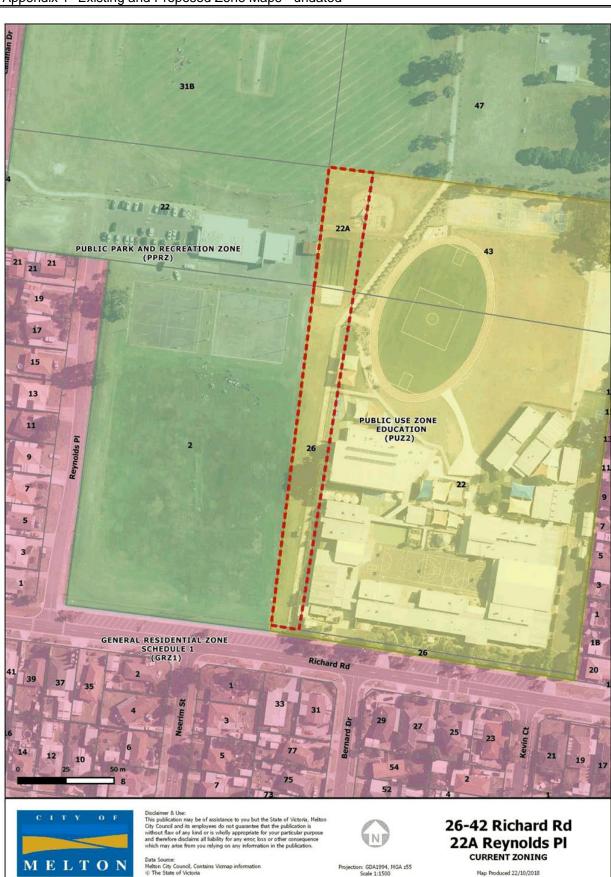

ROAD ZONE GATEGORY 1 (RDZ1) BLIC USE ZONE CAL GOVERNMENT (PUZ6) PARK AND RECREATION ZONE (PPRZ)

isclaimer 8. Use: his publication may be of assistance to you but the State of Victoria, Melton it? Council and its employees do not guarantee that the publication is ithout flaw of any kind or is wholly appropriate for your particular purpose and therefore disclaims all liability for any error, to so other consequence

ata Source: lelton City Council, Contains Vicmap information The State of Victoria

sion: GDA1994, MGA z55 Scale 1:1000

24-26 Reserve Rd

Map Produced 22/10/2018

Appendix 1 Existing and Proposed Zone Maps - undated PUBLIC USE ZONE SERVICE AND UTILITY (PUZ1) PUBLIC CONSERVATION AND RESOURCE ZONE (PCRZ) 234 PUBLIC USE ZONE SERVICE AND UTILITY (PUZ1) 78 234A 188 164 RURAL CONSERVATION ZONE (RCZ) 140 146 118 120 2088 70 2172 2130