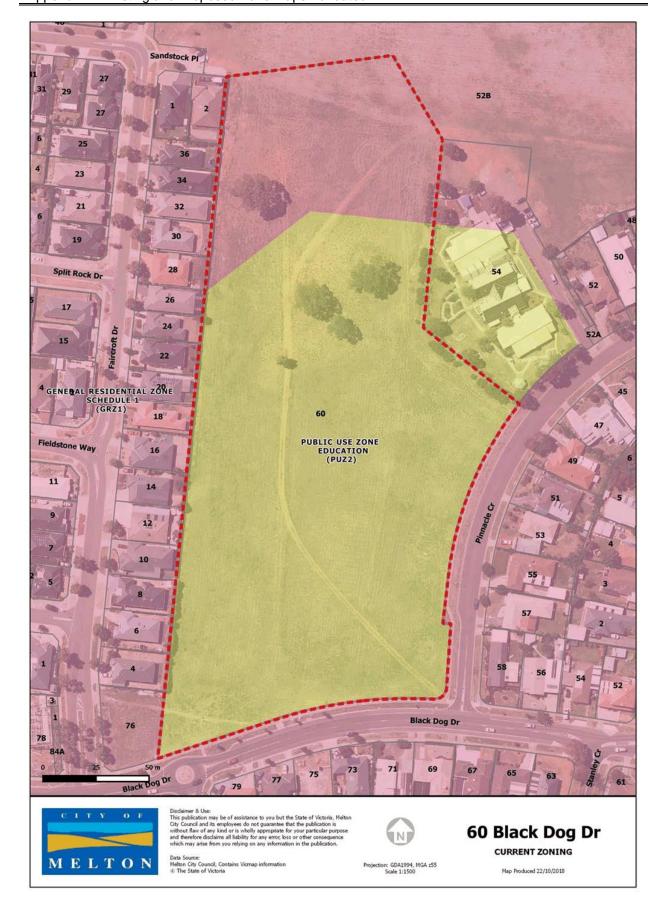

Item 12.10 Planning Scheme Amendment C190 - Anomalies Amendment Appendix 1 Existing and Proposed Zone Maps - undated PUBLIC CONSERVATION AND RESOURCE ZONE (PGRZ) PUBLIC USE ZONE SERVICE AND UTILITY (PUZ1)