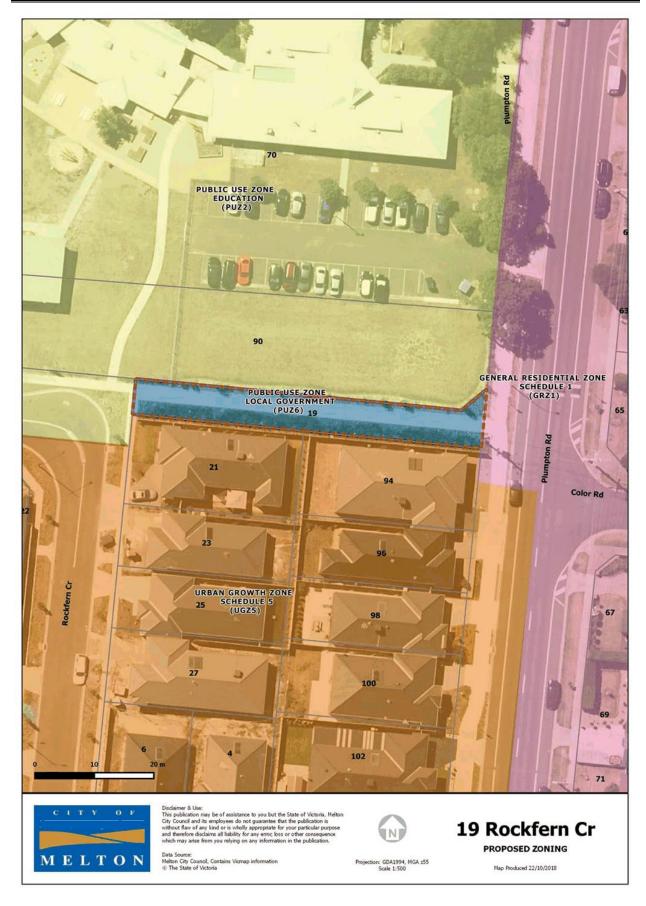

ROAD ZONE GATEGORY 1 (RDZ1) BLIC USE ZONE CAL GOVERNMENT (PUZ6) PARK AND RECREATION ZONE (PPRZ)



isclaimer 8. Use: his publication may be of assistance to you but the State of Victoria, Melton it? Council and its employees do not guarantee that the publication is ithout flaw of any kind or is wholly appropriate for your particular purpose and therefore disclaims all liability for any error, to so other consequence

ata Source: lelton City Council, Contains Vicmap information The State of Victoria



sion: GDA1994, MGA z55 Scale 1:1000

24-26 Reserve Rd

Map Produced 22/10/2018















Appendix 1 Existing and Proposed Zone Maps - undated PUBLIC USE ZONE SERVICE AND UTILITY (PUZ1) PUBLIC CONSERVATION AND RESOURCE ZONE (PCRZ) 234 PUBLIC USE ZONE SERVICE AND UTILIT