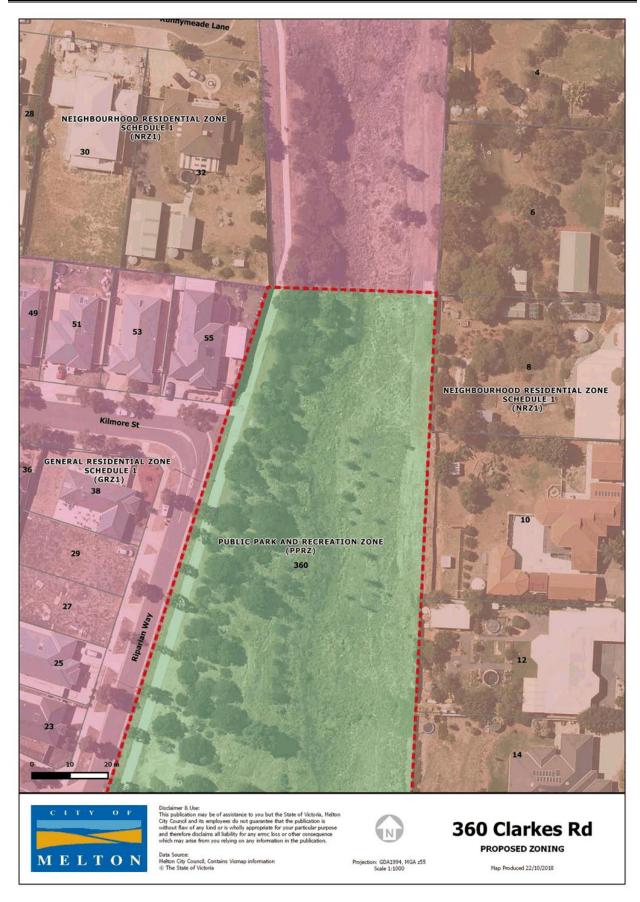

ata Source: lelton City Council, Contains Vicmap information The State of Victoria

sion: GDA1994, MGA z55 Scale 1:1000

24-26 Reserve Rd

Map Produced 22/10/2018

Appendix 1 Existing and Proposed Zone Maps - undated PUBLIC USE ZONE SERVICE AND UTILITY (PUZ1) PUBLIC CONSERVATION AND RESOURCE ZONE (PCRZ) 234 PUBLIC USE ZONE SERVICE AND UTILITY (PUZ1) 78 234A 188 164 RURAL CONSERVATION ZONE (RCZ) 140 146 118 120 2088 70 2172 2130