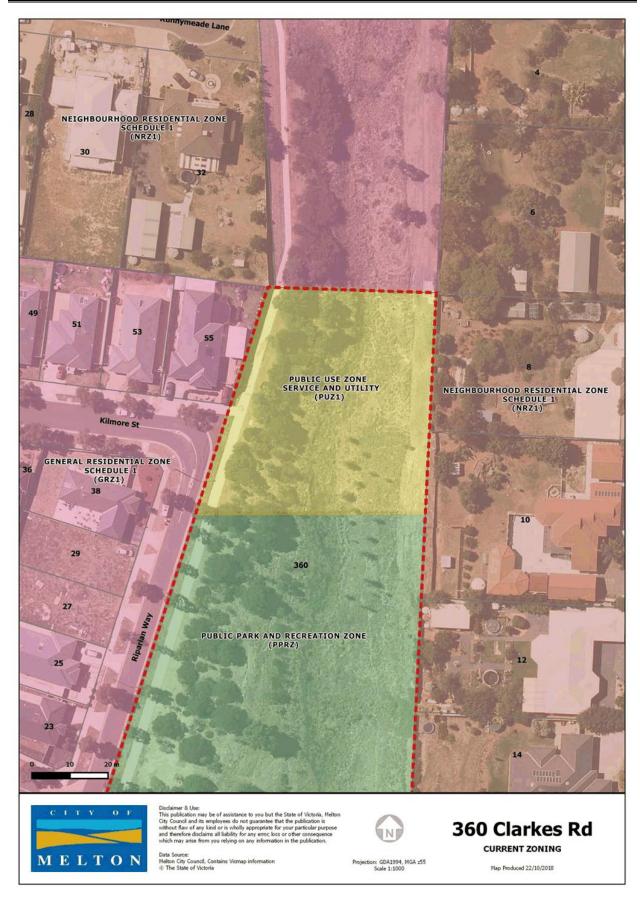

ata Source: lelton City Council, Contains Vicmap information The State of Victoria

sion: GDA1994, MGA z55 Scale 1:1000

24-26 Reserve Rd

Map Produced 22/10/2018

Appendix 1 Existing and Proposed Zone Maps - undated PUBLIC USE ZONE SERVICE AND UTILITY (PUZ1) PUBLIC CONSERVATION AND RESOURCE ZONE (PCRZ) 234 PUBLIC USE ZONE SERVICE AND UTILITY (PUZ1) 78 234A 188 164 RURAL CONSERVATION ZONE (RCZ) 140 146 118 120 2088 70 2172 2130