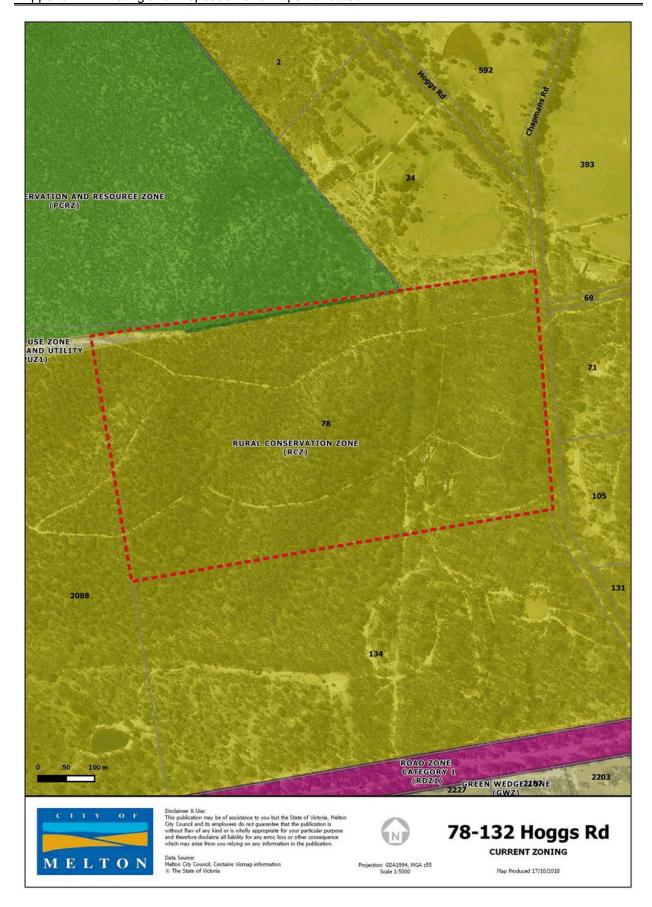

ata Source: lelton City Council, Contains Vicmap information The State of Victoria

sion: GDA1994, MGA z55 Scale 1:1000

24-26 Reserve Rd

Map Produced 22/10/2018

Appendix 1 Existing and Proposed Zone Maps - undated PUBLIC USE ZONE SERVICE AND UTILITY (PUZ1) PUBLIC CONSERVATION AND RESOURCE ZONE (PCRZ) 234 PUBLIC USE ZONE SERVICE AND UTILITY (PUZ1) 78 234A 188 164 RURAL CONSERVATION ZONE (RCZ) 140 146 118 120 2088 70 2172 2130