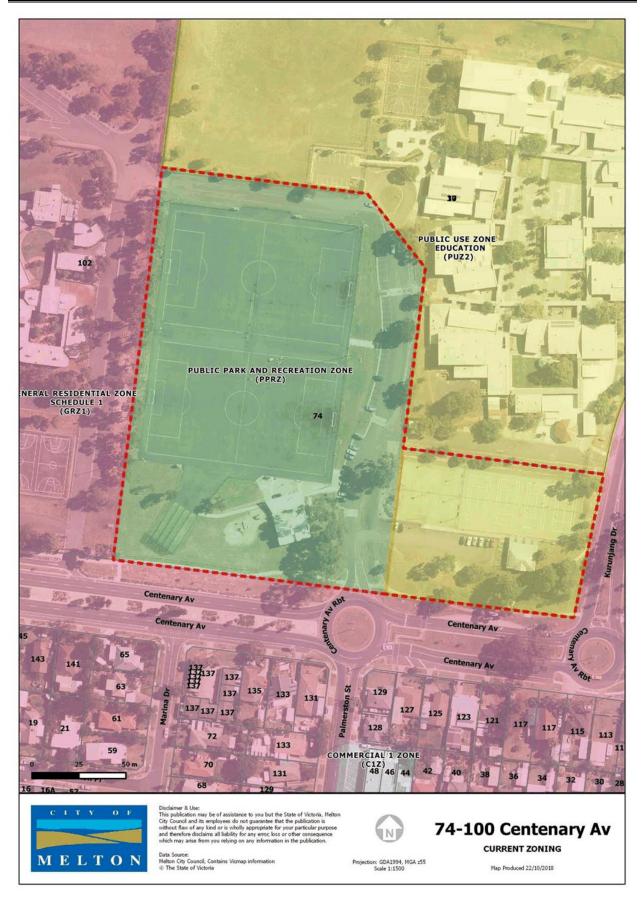

Item 12.10 Planning Scheme Amendment C190 - Anomalies Amendment Appendix 1 Existing and Proposed Zone Maps - undated PUBLIC CONSERVATION AND RESOURCE ZONE (PGRZ) PUBLIC USE ZONE SERVICE AND UTILITY (PUZ1)