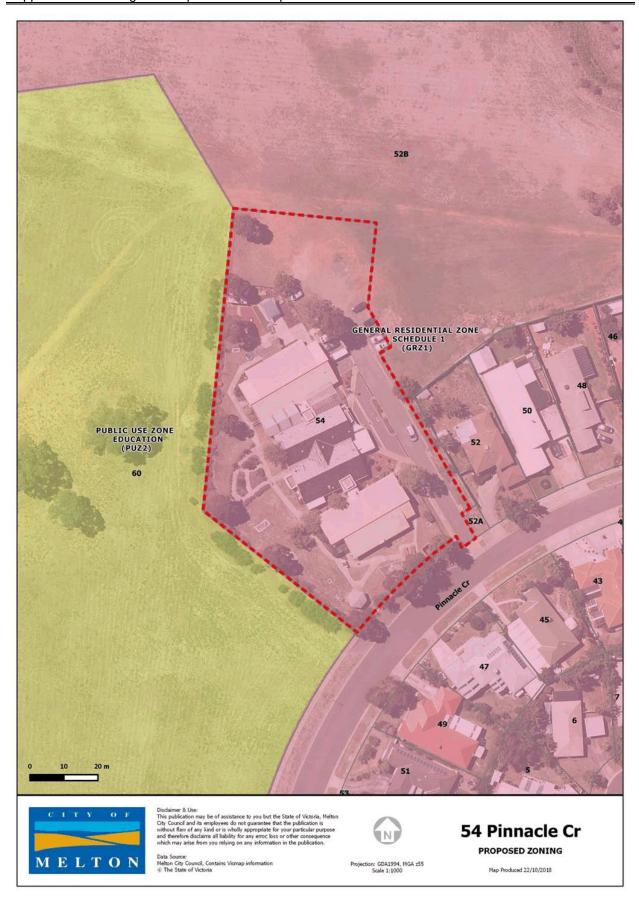

ROAD ZONE GATEGORY 1 (RDZ1) BLIC USE ZONE CAL GOVERNMENT (PUZ6) PARK AND RECREATION ZONE (PPRZ)

isclaimer 8. Use: his publication may be of assistance to you but the State of Victoria, Melton it? Council and its employees do not guarantee that the publication is ithout flaw of any kind or is wholly appropriate for your particular purpose and therefore disclaims all liability for any error, to so other consequence

ata Source: lelton City Council, Contains Vicmap information The State of Victoria

sion: GDA1994, MGA z55 Scale 1:1000

24-26 Reserve Rd

Map Produced 22/10/2018

Appendix 1 Existing and Proposed Zone Maps - undated PUBLIC USE ZONE SERVICE AND UTILITY (PUZ1) PUBLIC CONSERVATION AND RESOURCE ZONE (PCRZ) 234 PUBLIC USE ZONE SERVICE AND UTILITY (PUZ1) 78 234A 188 164 RURAL CONSERVATION ZONE (RCZ) 140 146 118 120 2088 70 2172 2130