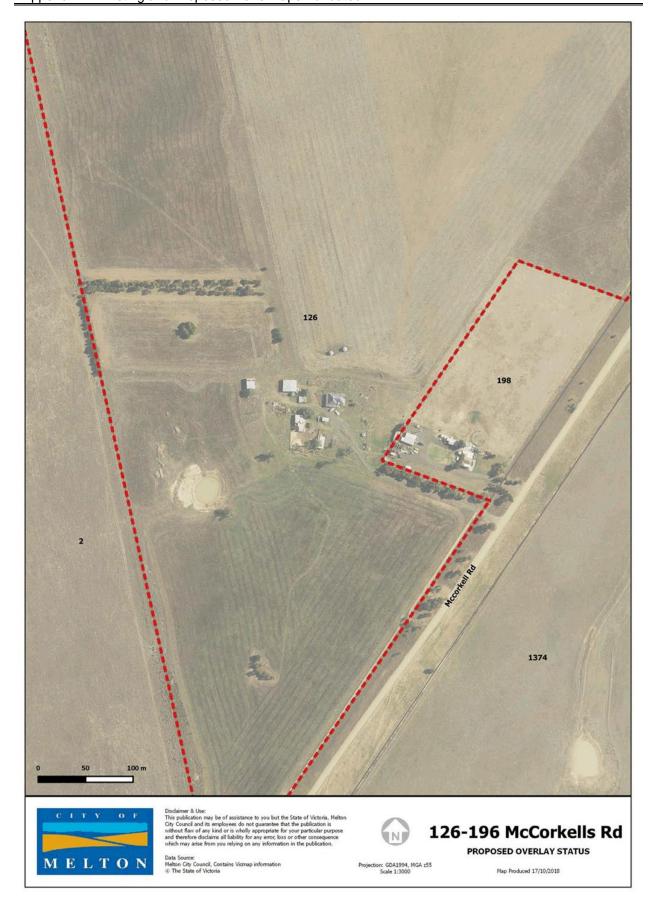

00

24-26 Reserve Rd

Map Produced 22/10/2018















Appendix 1 Existing and Proposed Zone Maps - undated PUBLIC USE ZONE SERVICE AND UTILITY (PUZ1) PUBLIC CONSERVATION AND RESOURCE ZONE (PCRZ) 234 PUBLIC USE ZONE SERVICE AND UTILITY (PUZ1) 78 234A 188 164 RURAL CONSERVATION ZONE (RCZ) 140 146 118 120 2088 70 2172 2130

ROAD ZONE CATEGORY 1 (RDZ1)

2



11

10



GREEN WEDGE ZONE (GWZ)

2088-2128 Diggers Rest-Coimadai Rd PROPOSED ZONING

2227

Map Produced 17/10/2018















Item 12.10 Planning Scheme Amendment C190 - Anomalies Amendment Appendix 1 Existing and Proposed Zone Maps - undated PUBLIC CONSERVATION AND RESOURCE ZONE (PGRZ) PUBLIC USE ZONE SERVICE AND UTILITY (PUZ1)







Crown Allotment 81D Parish of Yangardook PROPOSED ZONING

Map Produced 17/10/2018