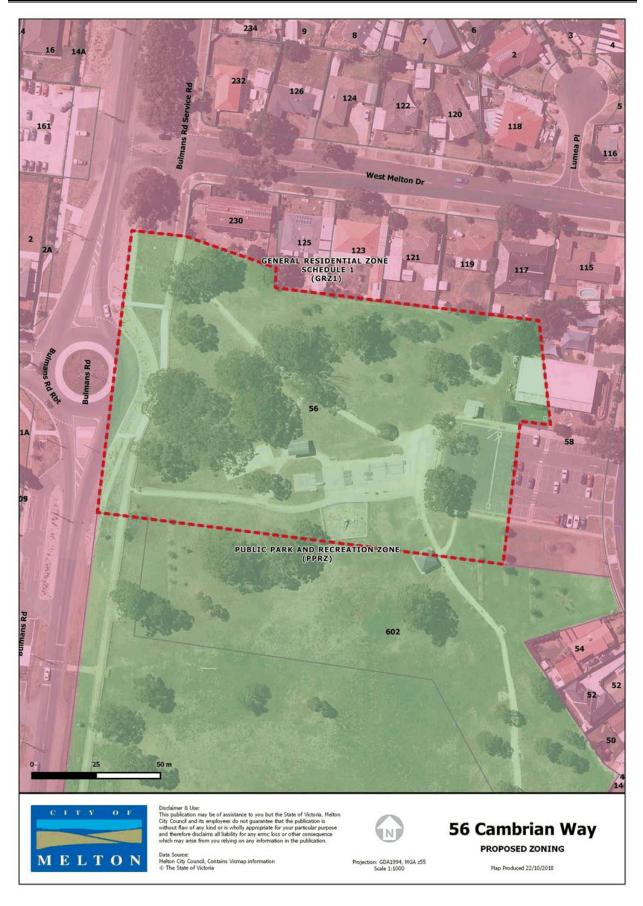

ROAD ZONE GATEGORY 1 (RDZ1) BLIC USE ZONE CAL GOVERNMENT (PUZ6) PARK AND RECREATION ZONE (PPRZ)



isclaimer 8. Use: his publication may be of assistance to you but the State of Victoria, Melton it? Council and its employees do not guarantee that the publication is ithout flaw of any kind or is wholly appropriate for your particular purpose and therefore disclaims all liability for any error, to so other consequence

ata Source: lelton City Council, Contains Vicmap information The State of Victoria



sion: GDA1994, MGA z55 Scale 1:1000

24-26 Reserve Rd

Map Produced 22/10/2018















Appendix 1 Existing and Proposed Zone Maps - undated PUBLIC USE ZONE SERVICE AND UTILITY (PUZ1) PUBLIC CONSERVATION AND RESOURCE ZONE (PCRZ) 234 PUBLIC USE ZONE SERVICE AND UTILITY (P