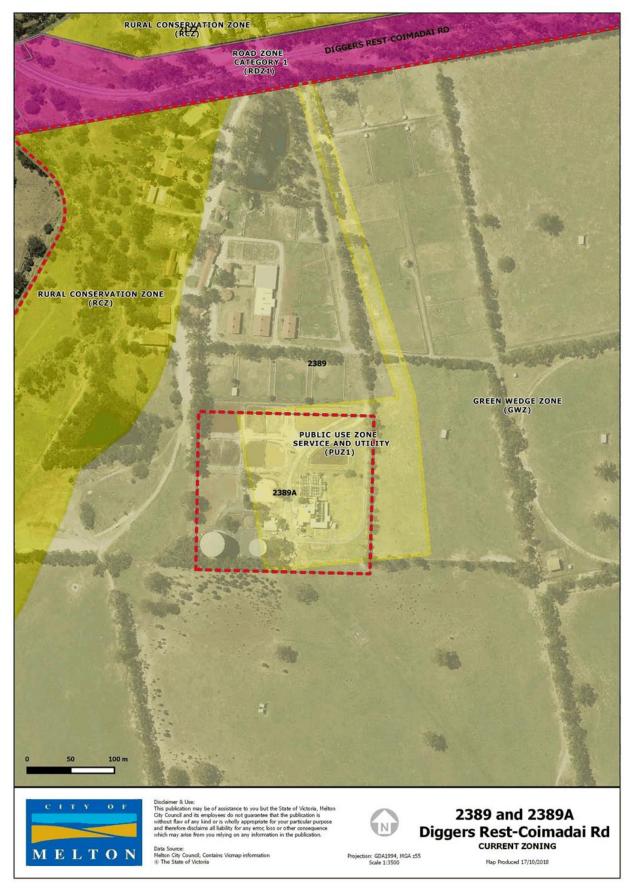

Item 12.10 Planning Scheme Amendment C190 - Anomalies Amendment Appendix 1 Existing and Proposed Zone Maps - undated PUBLIC CONSERVATION AND RESOURCE ZONE (PGRZ) PUBLIC USE ZONE SERVICE AND UTILITY (PUZ1)