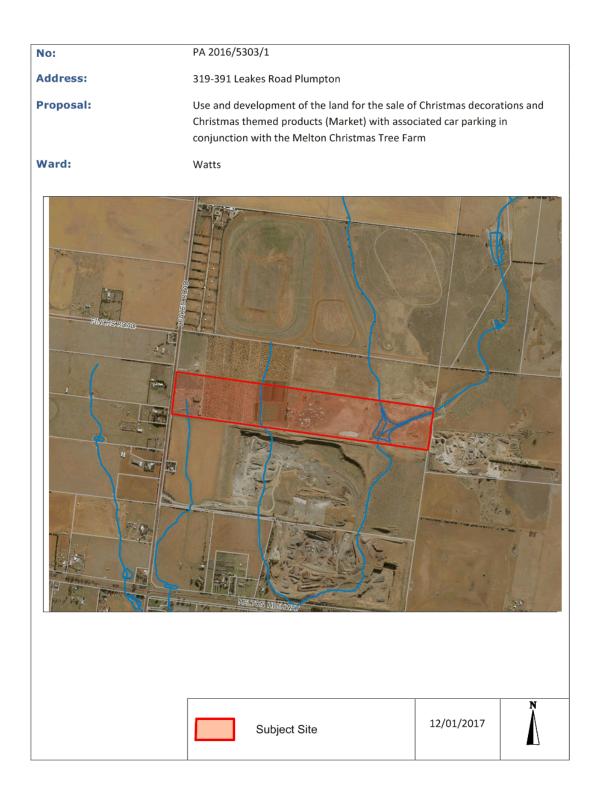

## ORDINARY MEETING OF COUNCIL

Item 12.7 Planning Application PA 2016/5303/1 - Use and Development of the Land for the Sale of Christmas Decorations and Christmas Themed Products (Market) with Associated Car Parking in Conjunction with the Melton Christmas Tree Farm At 319-391 Leakes Road Plumpton

Appendix 1 Locality Plan - dated 12 January 2017



## ORDINARY MEETING OF COUNCIL

Item 12.7 Planning Application PA 2016/5303/1 - Use and Development of the Land for the Sale of Christmas Decorations and Christmas Themed Products (Market) with Associated Car Parking in Conjunction with the Melton Christmas Tree Farm At 319-391 Leakes Road Plumpton

Appendix 1 Locality Plan - dated 12 January 2017