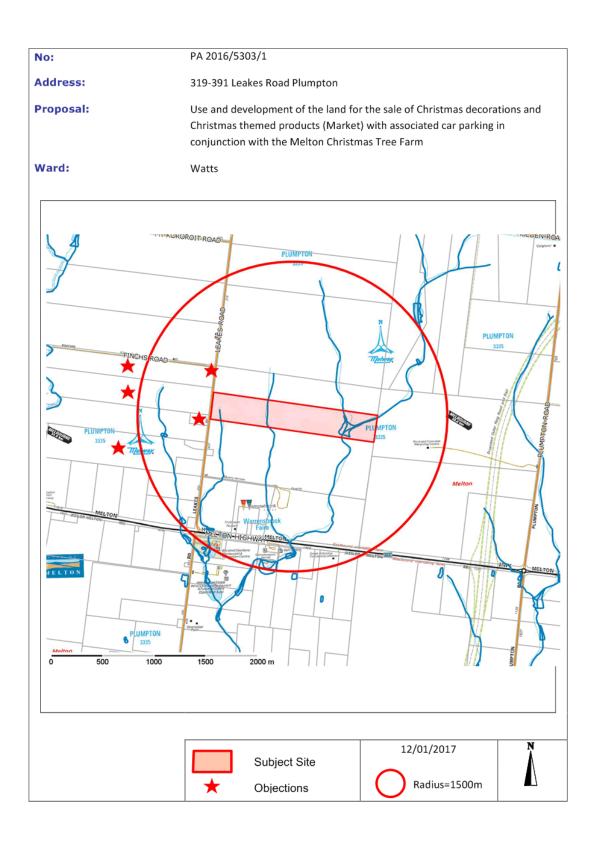

## ORDINARY MEETING OF COUNCIL

Item 12.7 Planning Application PA 2016/5303/1 - Use and Development of the Land for the Sale of Christmas Decorations and Christmas Themed Products (Market) with Associated Car Parking in Conjunction with the Melton Christmas Tree Farm At 319-391 Leakes Road Plumpton

Appendix 1 Locality Plan - dated 12 January 2017



## ORDINARY MEETING OF COUNCIL

Item 12.7 Planning Application PA 2016/5303/1 - Use and Development of the Land for the Sale of Christmas Decorations and Christmas Themed Products (Market) with Associated Car Parking in Conjunction with the Melton Christmas Tree Farm At 319-391 Leakes Road Plumpton

Appendix 1 Locality Plan - dated 12 January 2017