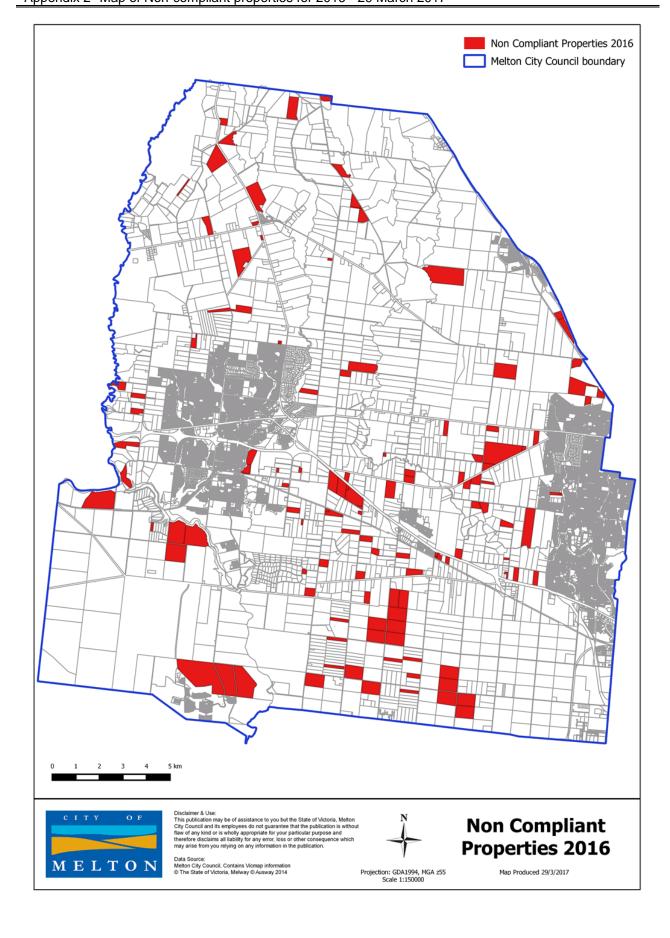

|          | В        |               | _ |
| 407338<br>431429<br>441949<br>444471<br>476465 | 439 - 637 Blackhill Road<br>1291 Beattys Road<br>26 Kinetic Avenue | Toolern Vale<br>Rockbank<br>Hillside | No Form<br>No Form    | -\$1,070.84<br>-\$540.17 | X    | X        | X        | Х               | X        | Х                                                |          |          |               | Ξ |
| 407338<br>431429<br>441949                     | 439 - 637 Blackhill Road<br>1291 Beattys Road                      | Toolern Vale<br>Rockbank             | No Form               | -\$1,070.84              |      |          |          | X               |          | Х                                                | E        |          |               |   |