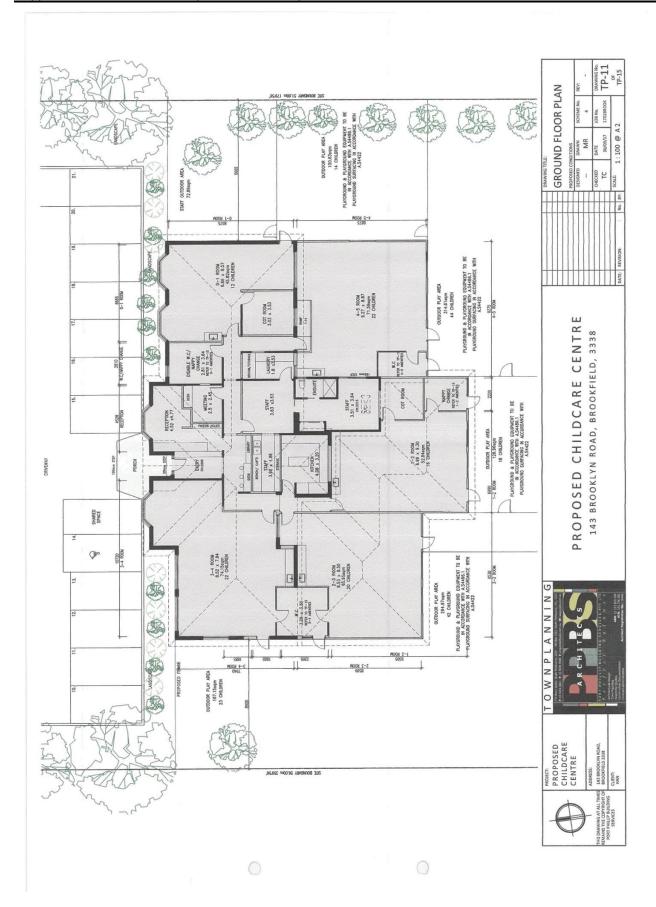

Item 12.12 Planning Application PA 2017/5599 - Use and Development for a Childcare Centre with Associated Car Parking and Landscaping At 143 brooklyn road, brookfield

Appendix 2 Plans for the Proposal - dated 3 April 2017