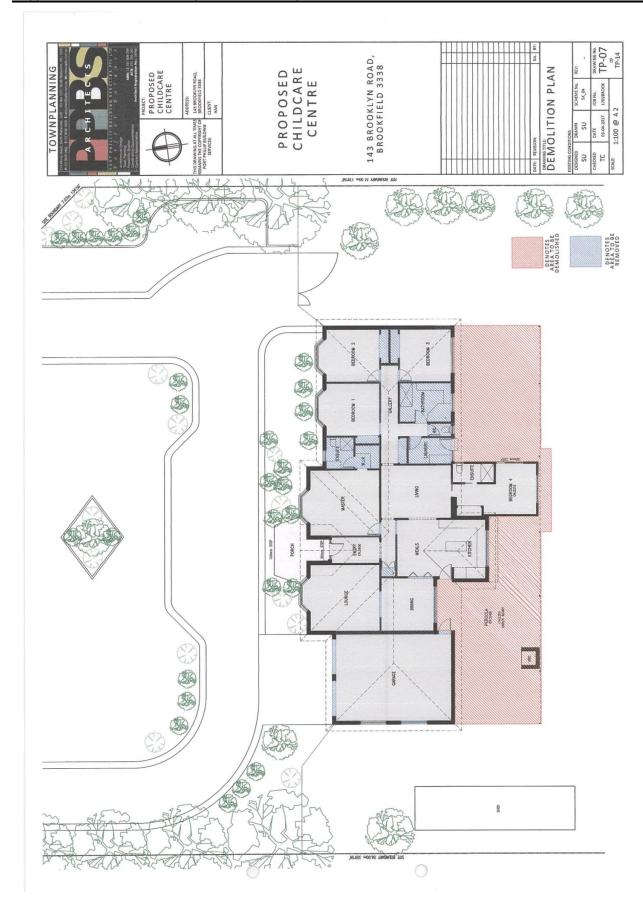

Item 12.12 Planning Application PA 2017/5599 - Use and Development for a Childcare Centre with Associated Car Parking and Landscaping At 143 brooklyn road, brookfield

Appendix 2 Plans for the Proposal - dated 3 April 2017