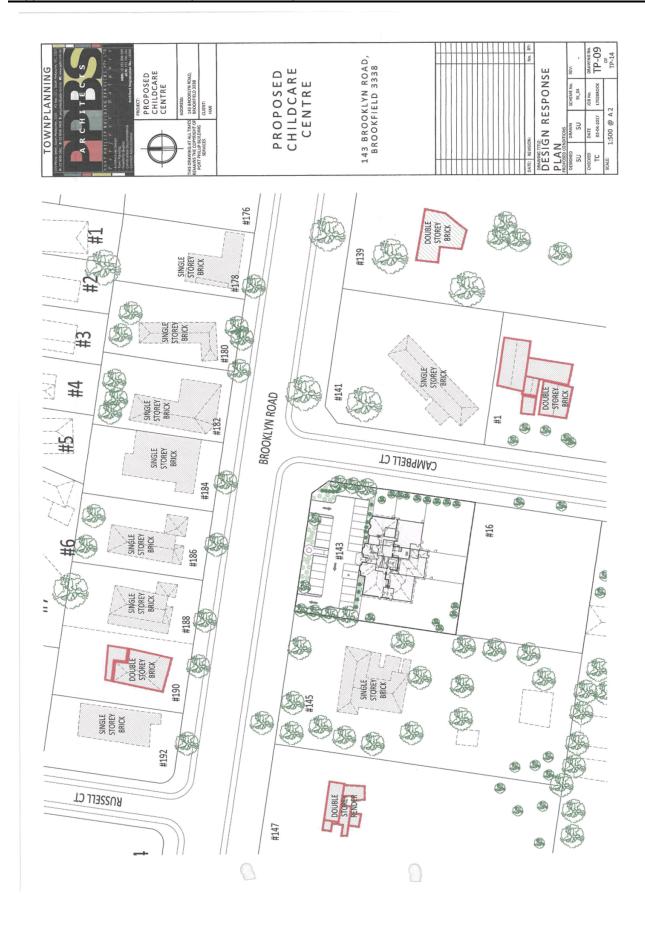

Item 12.12 Planning Application PA 2017/5599 - Use and Development for a Childcare Centre with Associated Car Parking and Landscaping At 143 brooklyn road, brookfield

Appendix 2 Plans for the Proposal - dated 3 April 2017