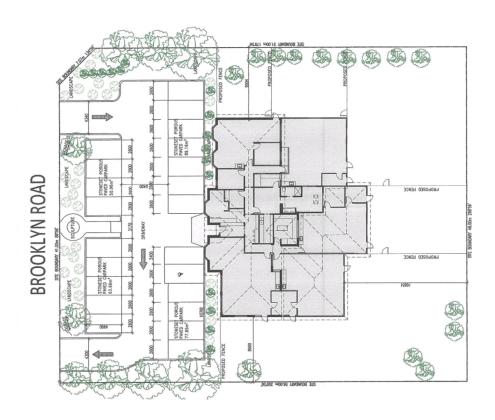

8

| 2564m²<br>529.09m²<br>11.25m²                                            | 540.34m² (21.07%)   | 961.62m²<br>373.40m²               | 1060.69m² (41.35%)<br>1675.83m² (65.36%)<br>913.74² (34.64%)  |
|--------------------------------------------------------------------------|---------------------|------------------------------------|---------------------------------------------------------------|
| SITE STATISTICS:<br>TOTAL SITE AREA:<br>Dwelling Ground Floor:<br>Porch: | Total Ground Floor: | Front Yard Area:<br>Driveway Area: | Total P.O.S:<br>Total Permeable Area:<br>Total Site Coverage: |