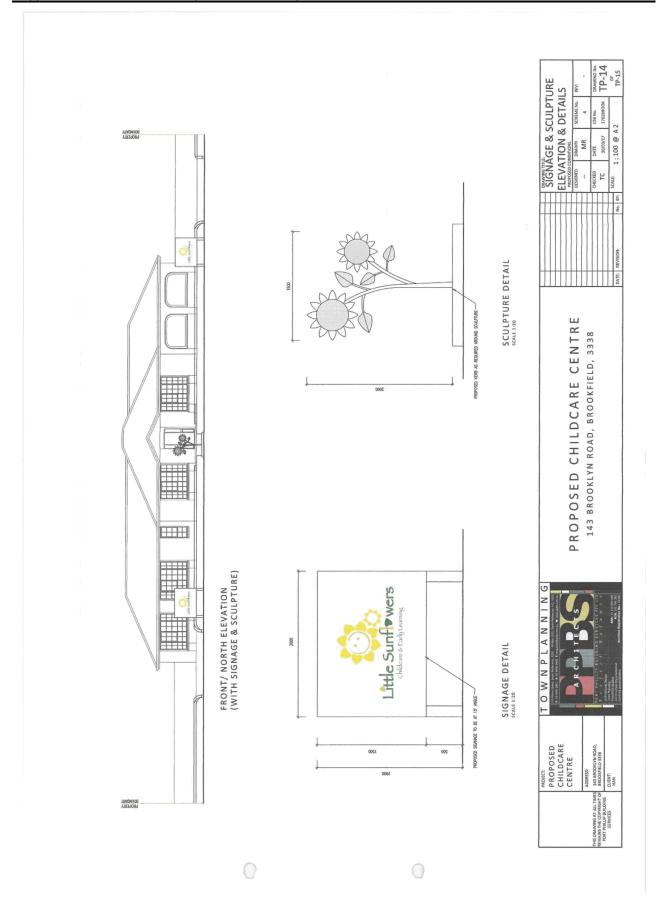

Item 12.12 Planning Application PA 2017/5599 - Use and Development for a Childcare Centre with Associated Car Parking and Landscaping At 143 brooklyn road, brookfield

Appendix 2 Plans for the Proposal - dated 3 April 2017