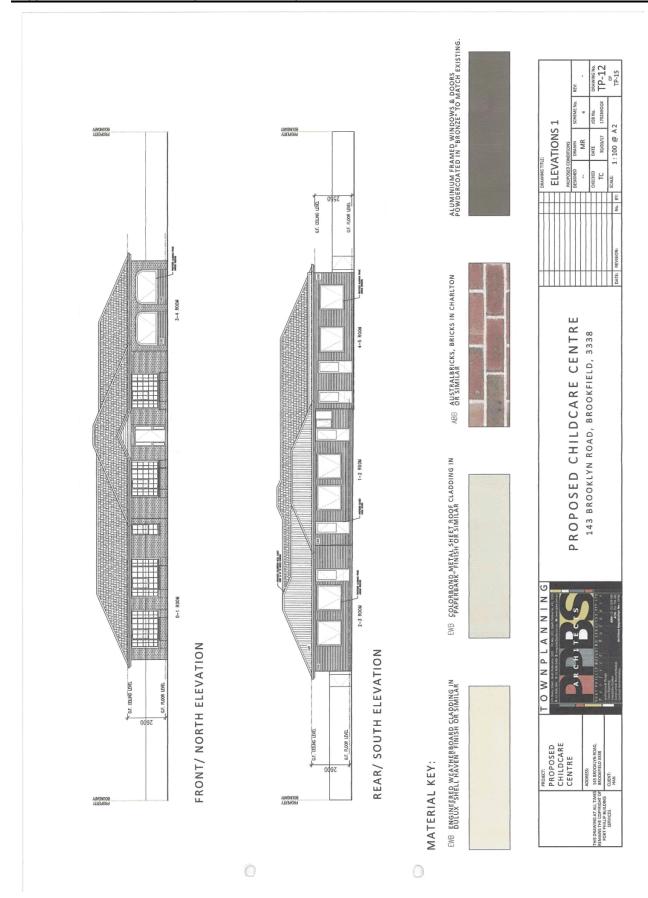

Item 12.12 Planning Application PA 2017/5599 - Use and Development for a Childcare Centre with Associated Car Parking and Landscaping At 143 brooklyn road, brookfield

Appendix 2 Plans for the Proposal - dated 3 April 2017