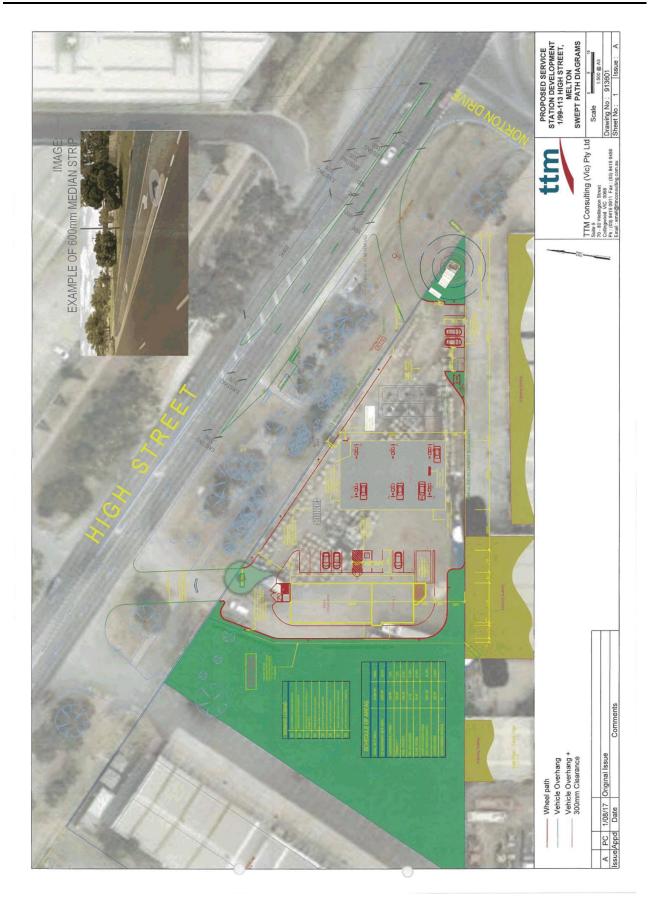

Item 12.17 Planning Application PA 2016/5438 - Development of the Land for a Service Station with Associated Convenience Store, a Food and Drink Premises, Advertising Signs and Access to a Road in a Road Zone (Category One) At 1/99 -113 High Street, Melton

Appendix 2 Plans for the Proposal - dated October 2016, January 2017, 1 August 2017 and 3 March

2017

- Item 12.17 Planning Application PA 2016/5438 Development of the Land for a Service Station with Associated Convenience Store, a Food and Drink Premises, Advertising Signs and Access to a Road in a Road Zone (Category One) At 1/99 -113 High Street, Melton

  Appendix 2 Plans for the Proposal - dated October 2016, January 2017, 1 August 2017 and 3 March

- Item 12.17 Planning Application PA 2016/5438 Development of the Land for a Service Station with Associated Convenience Store, a Food and Drink Premises, Advertising Signs and Access to a Road in a Road Zone (Category One) At 1/99 -113 High Street, Melton
  Appendix 2 Plans for the Proposal - dated October 2016, January 2017, 1 August 2017 and 3 March