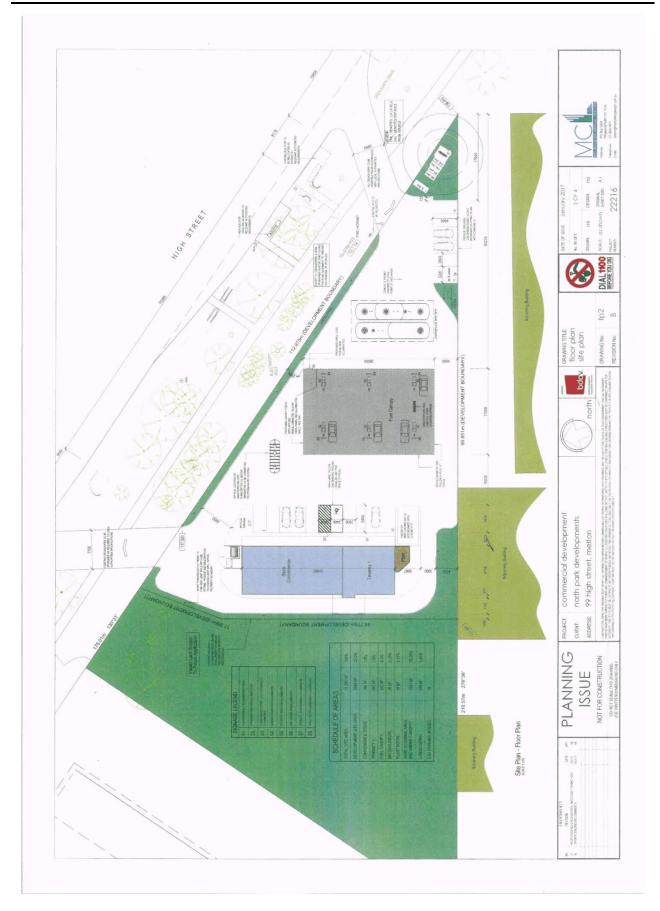

Item 12.17 Planning Application PA 2016/5438 - Development of the Land for a Service Station with Associated Convenience Store, a Food and Drink Premises, Advertising Signs and Access to a Road in a Road Zone (Category One) At 1/99 -113 High Street, Melton

Appendix 2 Plans for the Proposal - dated October 2016, January 2017, 1 August 2017 and 3 March 2017

- Item 12.17 Planning Application PA 2016/5438 Development of the Land for a Service Station with Associated Convenience Store, a Food and Drink Premises, Advertising Signs and Access to a Road in a Road Zone (Category One) At 1/99 -113 High Street, Melton

  Appendix 2 Plans for the Proposal - dated October 2016, January 2017, 1 August 2017 and 3 March
- 2017

Item 12.17 Planning Application PA 2016/5438 - Development of the Land for a Service Station with Associated Convenience Store, a Food and Drink Premises, Advertising Signs and Access to a Road in a Road Zone (Category One) At 1/99 -113 High Street, Melton