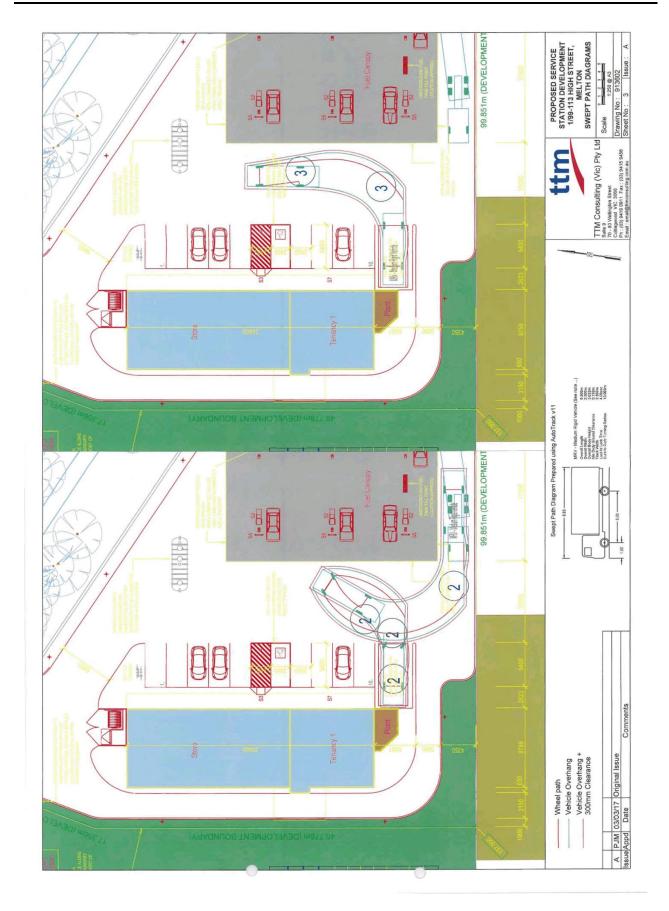

  Appendix 2 Plans for the Proposal - dated October 2016, January 2017, 1 August 2017 and 3 March
- 2017

Item 12.17 Planning Application PA 2016/5438 - Development of the Land for a Service Station with Associated Convenience Store, a Food and Drink Premises, Advertising Signs and Access to a Road in a Road Zone (Category One) At 1/99 -113 High Street, Melton

Appendix 2 Plans for the Proposal - dated October 2016, January 2017, 1 August 2017 and 3 March

2017

- Item 12.17 Planning Application PA 2016/5438 Development of the Land for a Service Station with Associated Convenience Store, a Food and Drink Premises, Advertising Signs and Access to a Road in a Road Zone (Category One) At 1/99 -113 High Street, Melton

  Appendix 2 Plans for the Proposal - dated October 2016, January 2017, 1 August 2017 and 3 March

- Item 12.17 Planning Application PA 2016/5438 Development of the Land for a Service Station with Associated Convenience Store, a Food and Drink Premises, Advertising Signs and Access to a Road in a Road Zone (Category One) At 1/99 -113 High Street, Melton
  Appendix 2 Plans for the Proposal - dated October 2016, January 2017, 1 August 2017 and 3 March
- 2017