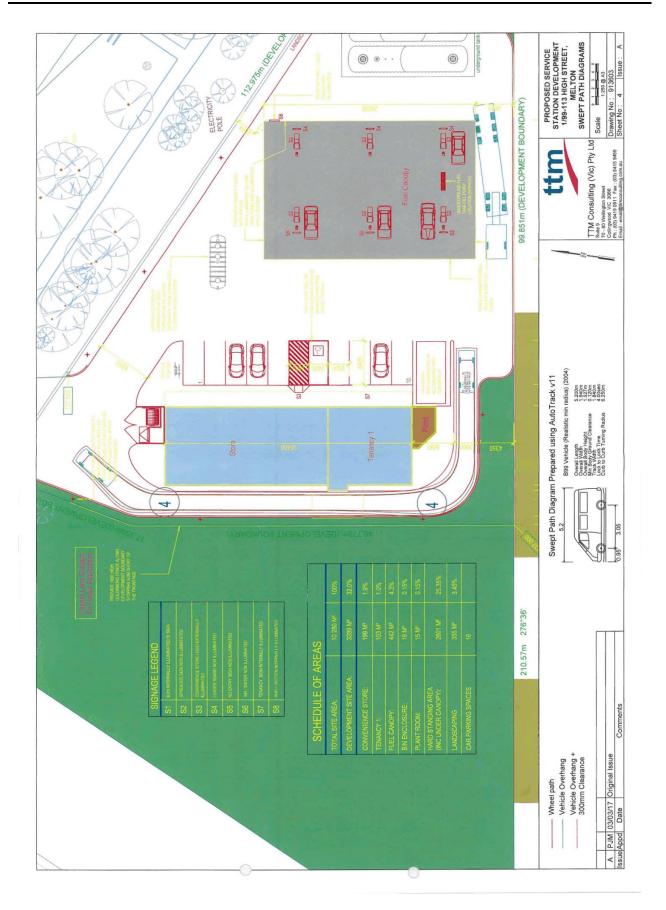

Appendix 2 Plans for the Proposal - dated October 2016, January 2017, 1 August 2017 and 3 March

2017

- Item 12.17 Planning Application PA 2016/5438 Development of the Land for a Service Station with Associated Convenience Store, a Food and Drink Premises, Advertising Signs and Access to a Road in a Road Zone (Category One) At 1/99 -113 High Street, Melton

  Appendix 2 Plans for the Proposal - dated October 2016, January 2017, 1 August 2017 and 3 March

- Item 12.17 Planning Application PA 2016/5438 Development of the Land for a Service Station with Associated Convenience Store, a Food and Drink Premises, Advertising Signs and Access to a Road in a Road Zone (Category One) At 1/99 -113 High Street, Melton
  Appendix 2 Plans for the Proposal - dated October 2016, January 2017, 1 August 2017 and 3 March
- 2017