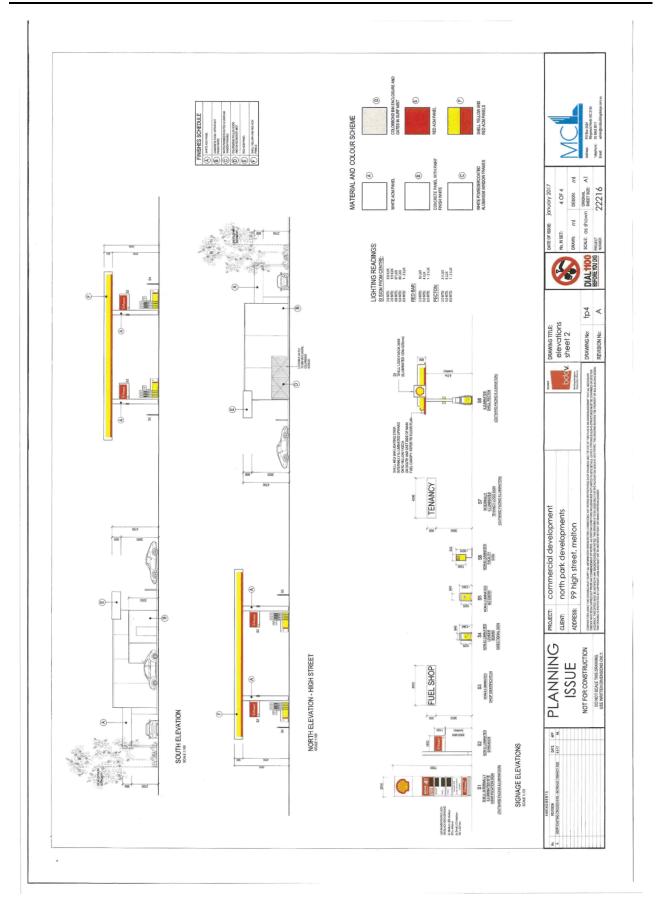

Appendix 2 Plans for the Proposal - dated October 2016, January 2017, 1 August 2017 and 3 March

2017

- Item 12.17 Planning Application PA 2016/5438 Development of the Land for a Service Station with Associated Convenience Store, a Food and Drink Premises, Advertising Signs and Access to a Road in a Road Zone (Category One) At 1/99 -113 High Street, Melton

  Appendix 2 Plans for the Proposal - dated October 2016, January 2017, 1 August 2017 and 3 March

- Item 12.17 Planning Application PA 2016/5438 Development of the Land for a Service Station with Associated Convenience Store, a Food and Drink Premises, Advertising Signs and Access to a Road in a Road Zone (Category One) At 1/99 -113 High Street, Melton
  Appendix 2 Plans for the Proposal - dated October 2016, January 2017, 1 August 2017 and 3 March
- 2017