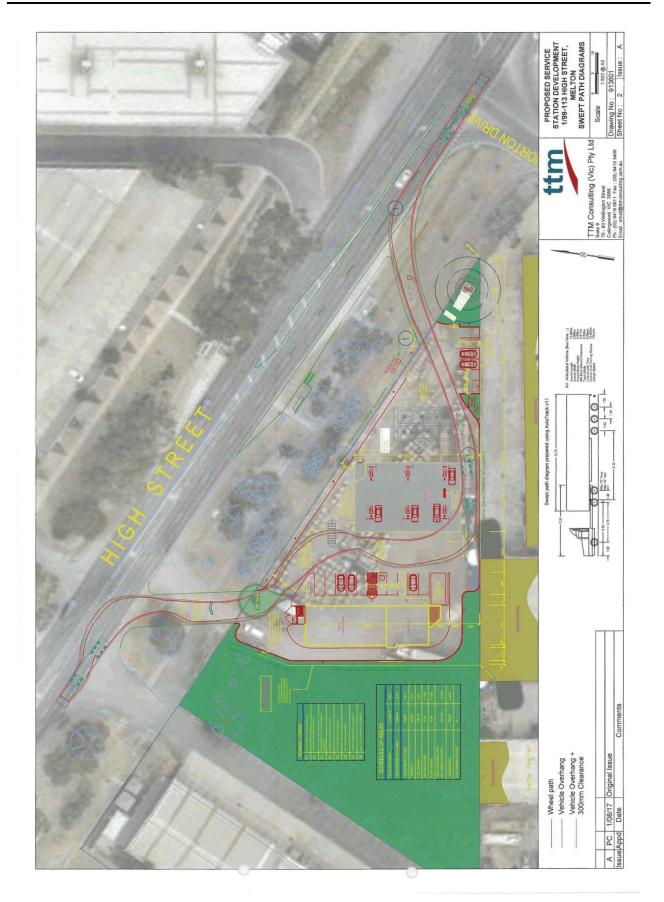

Item 12.17 Planning Application PA 2016/5438 - Development of the Land for a Service Station with Associated Convenience Store, a Food and Drink Premises, Advertising Signs and Access to a Road in a Road Zone (Category One) At 1/99 -113 High Street, Melton

Appendix 2 Plans for the Proposal - dated October 2016, January 2017, 1 August 2017 and 3 March 2017

- Item 12.17 Planning Application PA 2016/5438 Development of the Land for a Service Station with Associated Convenience Store, a Food and Drink Premises, Advertising Signs and Access to a Road in a Road Zone (Category One) At 1/99 -113 High Street, Melton

  Appendix 2 Plans for the Proposal - dated October 2016, January 2017, 1 August 2017 and 3 March
- 2017

Item 12.17 Planning Application PA 2016/5438 - Development of the Land for a Service Station with Associated Convenience Store, a Food and Drink Premises, Advertising Signs and Access to a Road in a Road Zone (Category One) At 1/99 -113 High Street, Melton