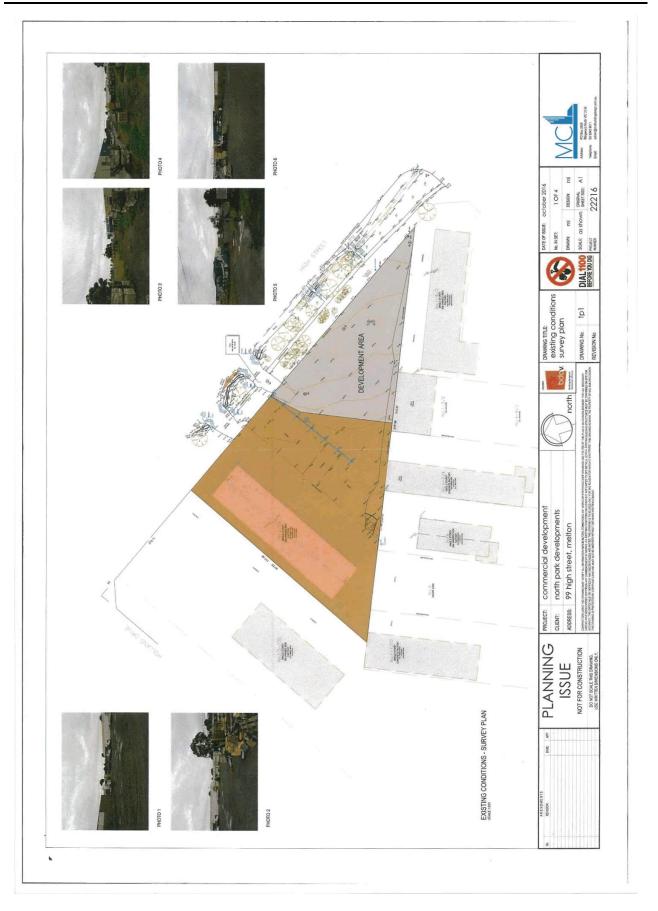

Item 12.17 Planning Application PA 2016/5438 - Development of the Land for a Service Station with Associated Convenience Store, a Food and Drink Premises, Advertising Signs and Access to a Road in a Road Zone (Category One) At 1/99 -113 High Street, Melton

Appendix 2 Plans for the Proposal - dated October 2016, January 2017, 1 August 2017 and 3 March

2017

- Item 12.17 Planning Application PA 2016/5438 Development of the Land for a Service Station with Associated Convenience Store, a Food and Drink Premises, Advertising Signs and Access to a Road in a Road Zone (Category One) At 1/99 -113 High Street, Melton

  Appendix 2 Plans for the Proposal - dated October 2016, January 2017, 1 August 2017 and 3 March

- Item 12.17 Planning Application PA 2016/5438 Development of the Land for a Service Station with Associated Convenience Store, a Food and Drink Premises, Advertising Signs and Access to a Road in a Road Zone (Category One) At 1/99 -113 High Street, Melton
  Appendix 2 Plans for the Proposal - dated October 2016, January 2017, 1 August 2017 and 3 March