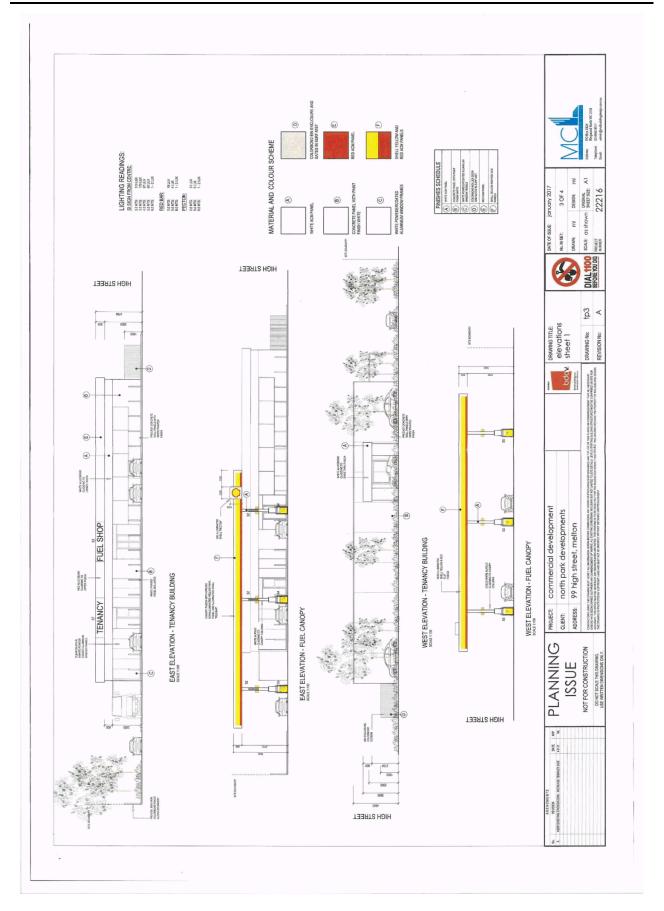

Appendix 2 Plans for the Proposal - dated October 2016, January 2017, 1 August 2017 and 3 March

2017

- Item 12.17 Planning Application PA 2016/5438 Development of the Land for a Service Station with Associated Convenience Store, a Food and Drink Premises, Advertising Signs and Access to a Road in a Road Zone (Category One) At 1/99 -113 High Street, Melton

  Appendix 2 Plans for the Proposal - dated October 2016, January 2017, 1 August 2017 and 3 March

- Item 12.17 Planning Application PA 2016/5438 Development of the Land for a Service Station with Associated Convenience Store, a Food and Drink Premises, Advertising Signs and Access to a Road in a Road Zone (Category One) At 1/99 -113 High Street, Melton
  Appendix 2 Plans for the Proposal - dated October 2016, January 2017, 1 August 2017 and 3 March
- 2017