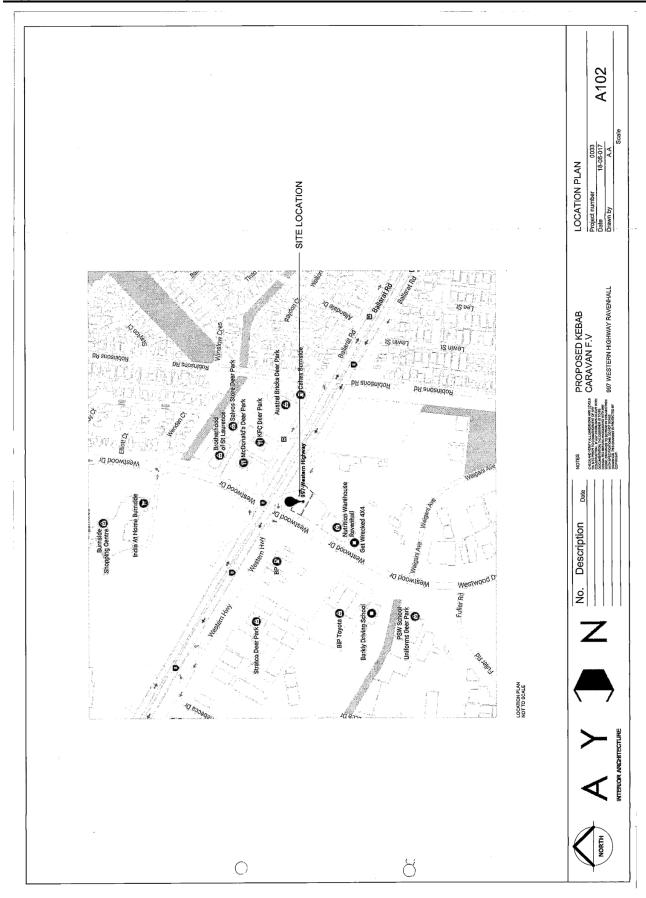

Item 12.14 Planning Application PA 2017/5675 - Use and Development of a Take-Away Food Premises (Mobile Take-Away Food Van) At 1/997 - 999 Western Highway, Ravenhall Appendix 2 Plans for the Proposal - undated

Item 12.14 Planning Application PA 2017/5675 - Use and Development of a Take-Away Food Premises (Mobile Take-Away Food Van) At 1/997 - 999 Western Highway, Ravenhall

Item 12.14 Planning Application PA 2017/5675 - Use and Development of a Take-Away Food Premises (Mobile Take-Away Food Van) At 1/997 - 999 Western Highway, Ravenhall