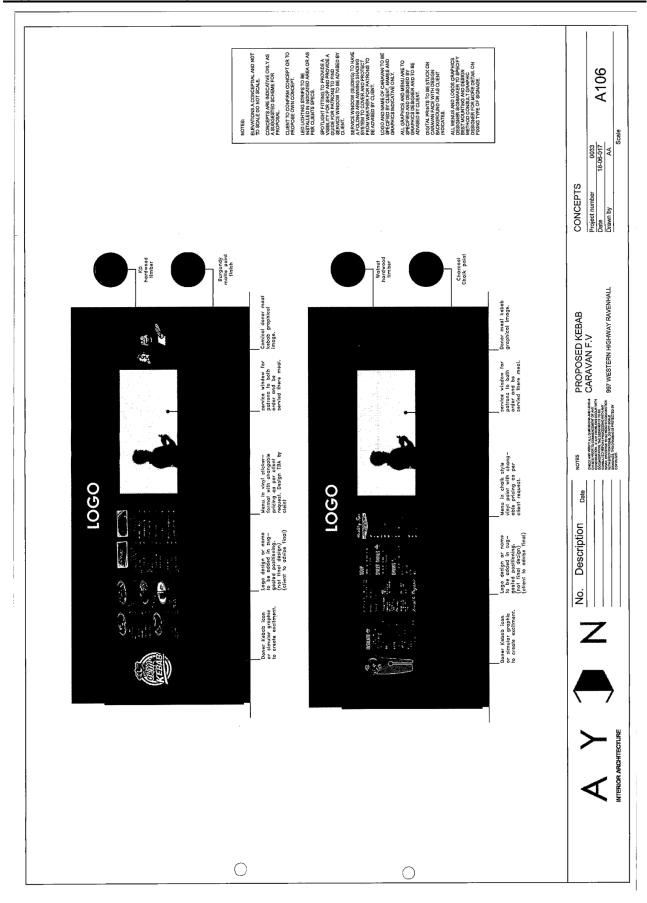

Item 12.14 Planning Application PA 2017/5675 - Use and Development of a Take-Away Food Premises (Mobile Take-Away Food Van) At 1/997 - 999 Western Highway, Ravenhall Appendix 2 Plans for the Proposal - undated

Item 12.14 Planning Application PA 2017/5675 - Use and Development of a Take-Away Food Premises (Mobile Take-Away Food Van) At 1/997 - 999 Western Highway, Ravenhall

Item 12.14 Planning Application PA 2017/5675 - Use and Development of a Take-Away Food Premises (Mobile Take-Away Food Van) At 1/997 - 999 Western Highway, Ravenhall