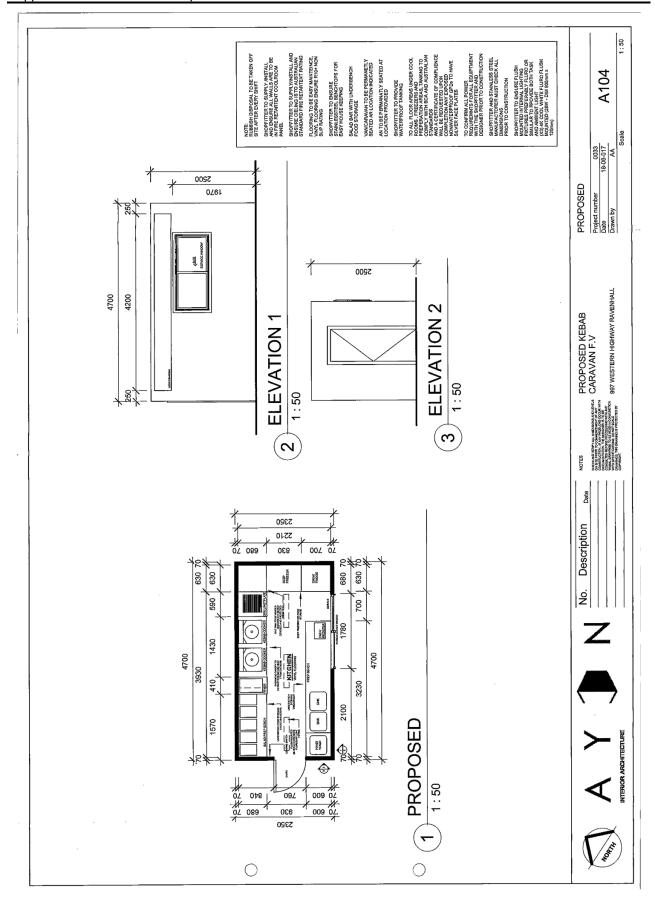

Item 12.14 Planning Application PA 2017/5675 - Use and Development of a Take-Away Food Premises (Mobile Take-Away Food Van) At 1/997 - 999 Western Highway, Ravenhall

Item 12.14 Planning Application PA 2017/5675 - Use and Development of a Take-Away Food Premises (Mobile Take-Away Food Van) At 1/997 - 999 Western Highway, Ravenhall