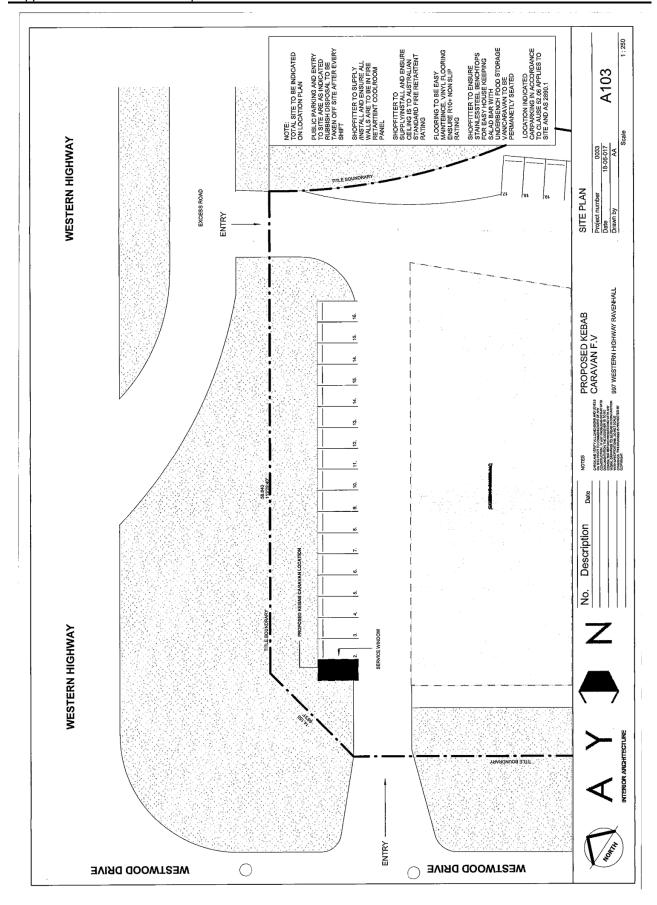

Item 12.14 Planning Application PA 2017/5675 - Use and Development of a Take-Away Food Premises (Mobile Take-Away Food Van) At 1/997 - 999 Western Highway, Ravenhall

Item 12.14 Planning Application PA 2017/5675 - Use and Development of a Take-Away Food Premises (Mobile Take-Away Food Van) At 1/997 - 999 Western Highway, Ravenhall