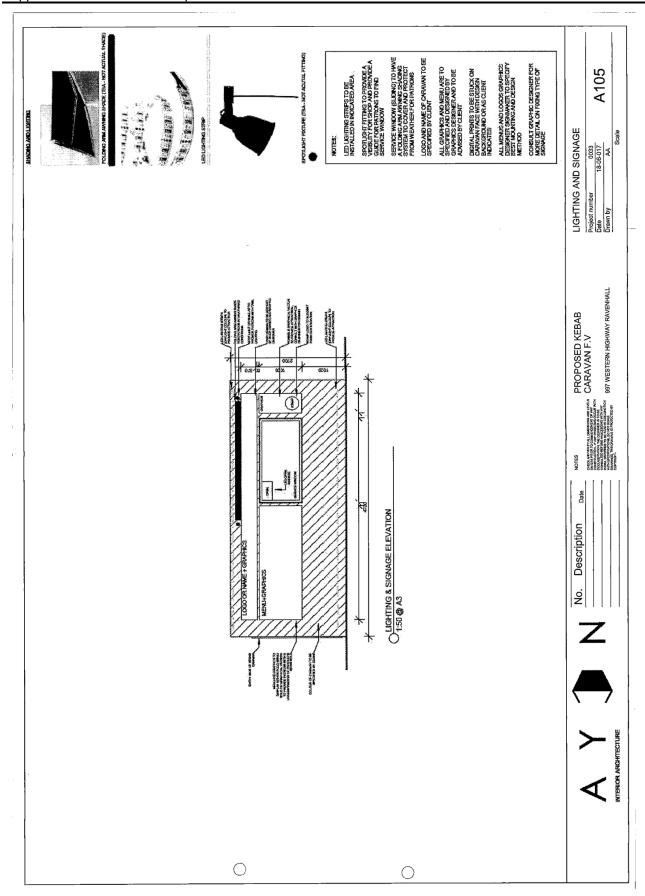

Item 12.14 Planning Application PA 2017/5675 - Use and Development of a Take-Away Food Premises (Mobile Take-Away Food Van) At 1/997 - 999 Western Highway, Ravenhall

Item 12.14 Planning Application PA 2017/5675 - Use and Development of a Take-Away Food Premises (Mobile Take-Away Food Van) At 1/997 - 999 Western Highway, Ravenhall